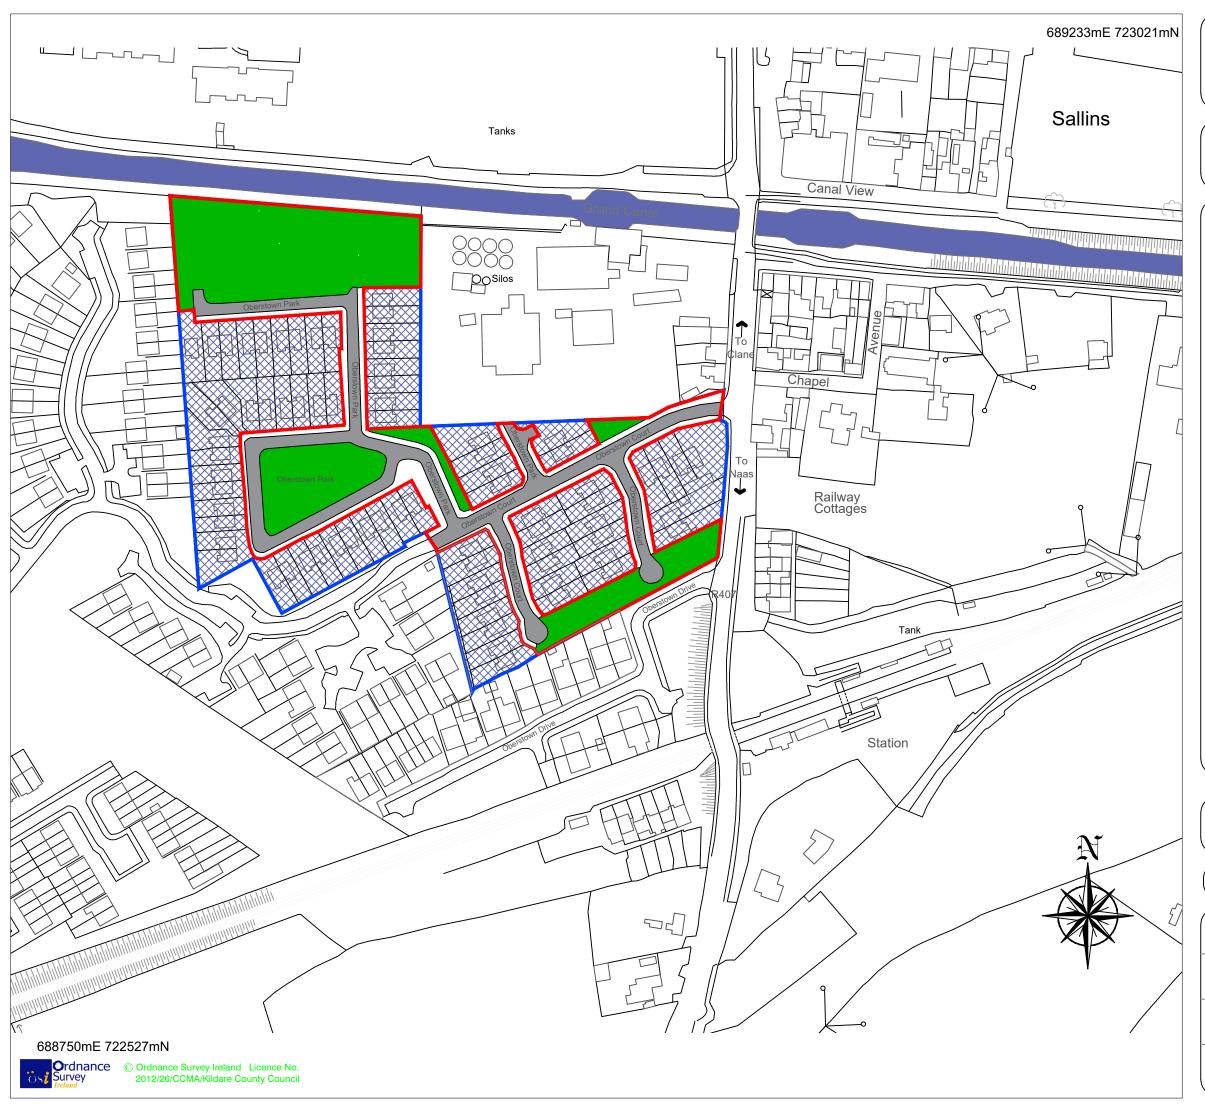

## Kildare County Council Roads, Transportation

and Public Safety

## Building & Development Control Taking in Charge Map

## Legend :

Area to be Taken In Charge

Estate Site Boundary

Open Space

Road Area

Area Excluded - Not Taken In Charge (Private Residential Dwellings/Private Land)

75 Number of dwellings within this Estate

## Development Control Ref: 4102 Ordinance Map Ref: 3509-A

Oberstown Court & Park, Sallins, Co.Kildare

| Date: April 2021                                                                                     | Map Ref: 2           |
|------------------------------------------------------------------------------------------------------|----------------------|
| Scale: 1:2000@A3                                                                                     | Drawing No: 4102-002 |
| Ordnance Survey Ireland. All rights<br>reserved Licence No.: 2004/07CCMA<br>(Kildare County Council) | Drawn By: NS         |
| This drawing is to be read in conjunction with                                                       |                      |

This drawing is to be read in conjunction with the written statement, objectives and relevant maps