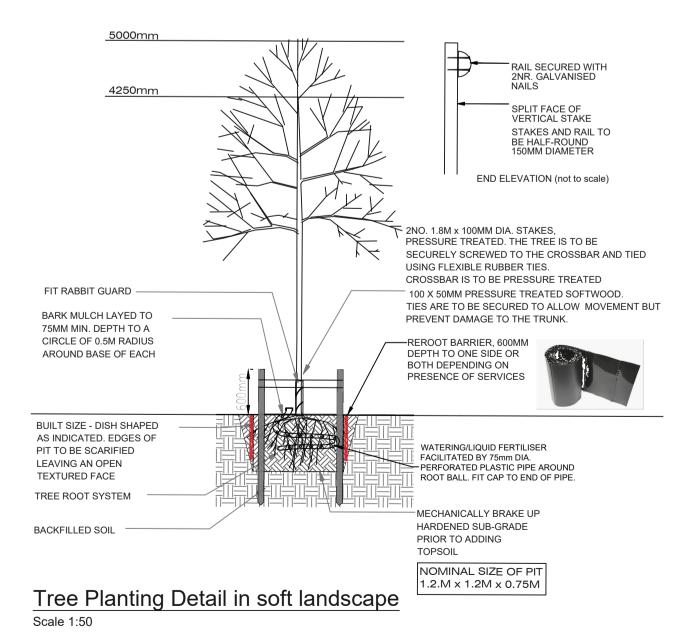

## **Play Surface**

Safa Grass Safety Matting





## Play Equipment & Surface Treatment Conformity

All Play Equipment and Surfacing within the Play Areas, the extent of which is shown on this plan is to be issued to Kompan Ireland Ltd for design risk assessment, installation and inspection.

All play items and surfacing is to comply with EN1176 and EN1177.

Final inspection is to be carried out independently by Play Servces Ireland Ltd (RoSPA approved inspector) prior to use by the public.

Feature 1
Natural Boulders with Rounded Edges

The state of the state





Seating













dgerow Planting Detail - with support fence.



| No. Revision Date By PROPOSED DEVELOPEMENT AT EVIN'S MONASTEREVIN, CO. KILDARE                |                   |     |
|-----------------------------------------------------------------------------------------------|-------------------|-----|
|                                                                                               |                   |     |
| MONASTEREVIN, CO. KILDARE                                                                     |                   |     |
|                                                                                               |                   |     |
|                                                                                               |                   |     |