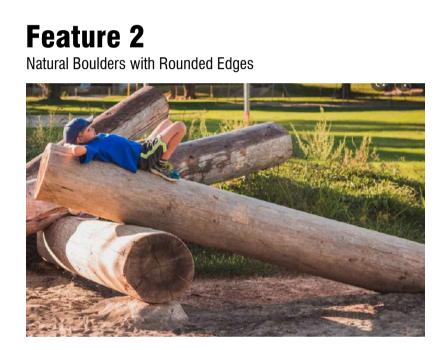

The state of the state

Seating

dgerow Planting Detail - with support fence.

| No. Revision Date By PROPOSED DEVELOPEMENT AT EVIN'S MONASTEREVIN, CO. KILDARE                |                   |     |
|-----------------------------------------------------------------------------------------------|-------------------|-----|
|                                                                                               |                   |     |
| MONASTEREVIN, CO. KILDARE                                                                     |                   |     |
|                                                                                               |                   |     |
|                                                                                               |                   |     |
|                                                                                               |                   |     |
| Landmark  BALLINAFAGH PROSPEROUS NAAS CO.KILDARE  CO.KILDARE  LANDSCAPE DETAILS               | LANDSCAPE DETAILS |     |
| Design & Consultancy Ltd. E:info@landmarkdesigns.ie Date: 17.10.2023 Job No: P750 Drawing No. | lo: Rev           | ev: |
| Designed: GWEN TIERNEY Landscape Architect. Status: PLANNING Scale: NTS Drawn: GT             | 0                 | )   |