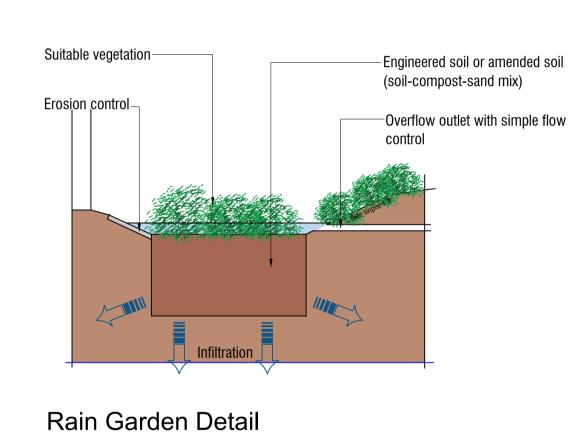

## **Play Surface**

Safa Grass Safety Matting





## Play Equipment & Surface Treatment Conformity

All Play Equipment and Surfacing within the Play Areas, the extent of which is shown on this plan is to be issued to Kompan Ireland Ltd for design risk assessment, installation and inspection.

All play items and surfacing is to comply with EN1176 and EN1177.

Final inspection is to be carried out independently by Play Servces Ireland Ltd (RoSPA approved inspector) prior to use by the public.

Feature 1
Natural Boulders with Rounded Edges

The state of the state





Seating













dgerow Planting Detail - with support fence.



| No. Revision Date By PROPOSED DEVELOPEMENT AT EVIN'S MONASTEREVIN, CO. KILDARE                |                   |     |
|-----------------------------------------------------------------------------------------------|-------------------|-----|
|                                                                                               |                   |     |
| MONASTEREVIN, CO. KILDARE                                                                     |                   |     |
|                                                                                               |                   |     |
|                                                                                               |                   |