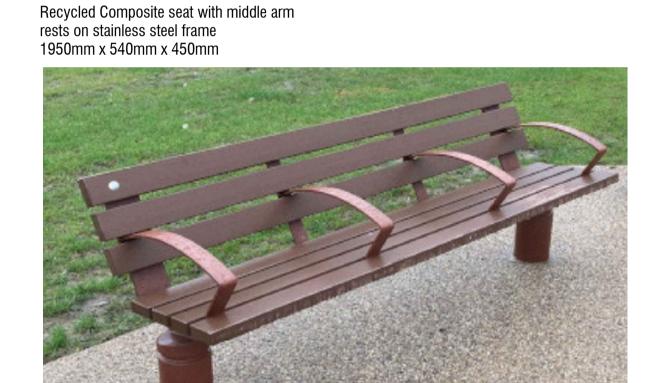

The state of the state

Seating

dgerow Planting Detail - with support fence.

| No. Revision Date By PROPOSED DEVELOPEMENT AT EVIN'S MONASTEREVIN, CO. KILDARE                |                   |     |
|-----------------------------------------------------------------------------------------------|-------------------|-----|
|                                                                                               |                   |     |
| MONASTEREVIN, CO. KILDARE                                                                     |                   |     |
|                                                                                               |                   |     |
|                                                                                               |                   |     |
|                                                                                               |                   |     |
| Landmark  BALLINAFAGH PROSPEROUS NAAS CO.KILDARE  CO.KILDARE  LANDSCAPE DETAILS               | LANDSCAPE DETAILS |     |
| Design & Consultancy Ltd. E:info@landmarkdesigns.ie Date: 17.10.2023 Job No: P750 Drawing No. | lo: Rev           | ev: |
| Designed: GWEN TIERNEY Landscape Architect. Status: PLANNING Scale: NTS Drawn: GT             | 0                 | )   |