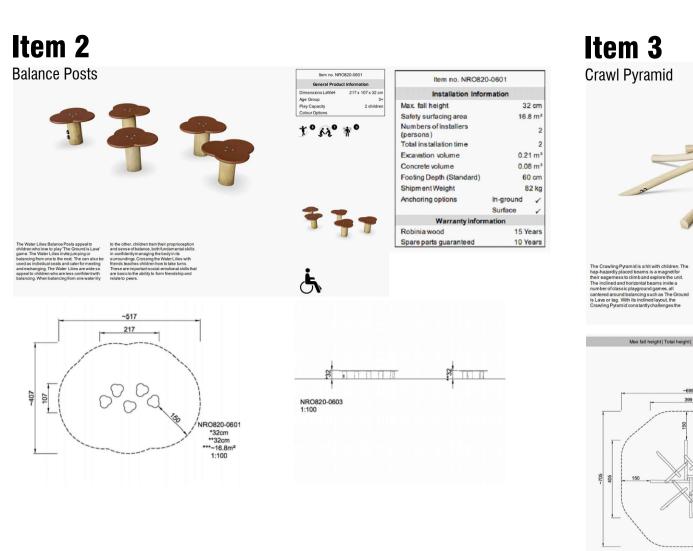

## Play Equipment & Surface Treatment Conformity

All Play Equipment and Surfacing within the Play Areas, the extent of which is shown on this plan is to be issued to Kompan Ireland Ltd for design risk assessment, installation and inspection.

All play items and surfacing is to comply with EN1176 and EN1177.

Final inspection is to be carried out independently by Play Servces Ireland Ltd (RoSPA approved inspector) prior to use by the public.

Feature 1
Natural Boulders with Rounded Edges