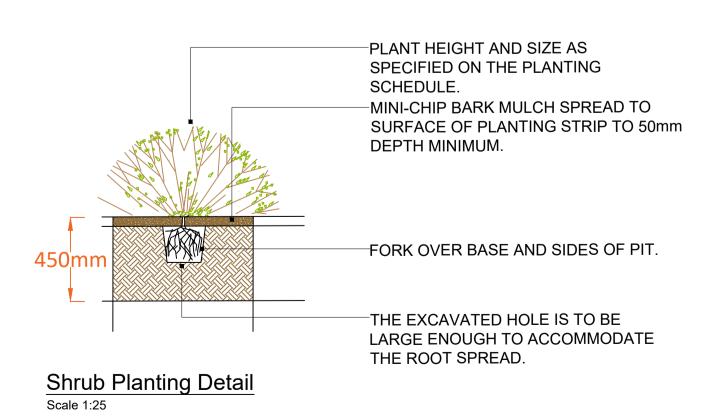

## **Play Surface**

Safa Grass Safety Matting





## Play Equipment & Surface Treatment Conformity

All Play Equipment and Surfacing within the Play Areas, the extent of which is shown on this plan is to be issued to Kompan Ireland Ltd for design risk assessment, installation and inspection.

All play items and surfacing is to comply with EN1176 and EN1177.

Final inspection is to be carried out independently by Play Servces Ireland Ltd (RoSPA approved inspector) prior to use by the public.

Feature 1
Natural Boulders with Rounded Edges

The state of the state





Seating













dgerow Planting Detail - with support fence.



| No. Revision Date By PROPOSED DEVELOPEMENT AT EVIN'S MONASTEREVIN, CO. KILDARE                |                   |     |
|-----------------------------------------------------------------------------------------------|-------------------|-----|
|                                                                                               |                   |     |
| MONASTEREVIN, CO. KILDARE                                                                     |                   |     |
|                                                                                               |                   |     |
|                                                                                               |                   |     |
|