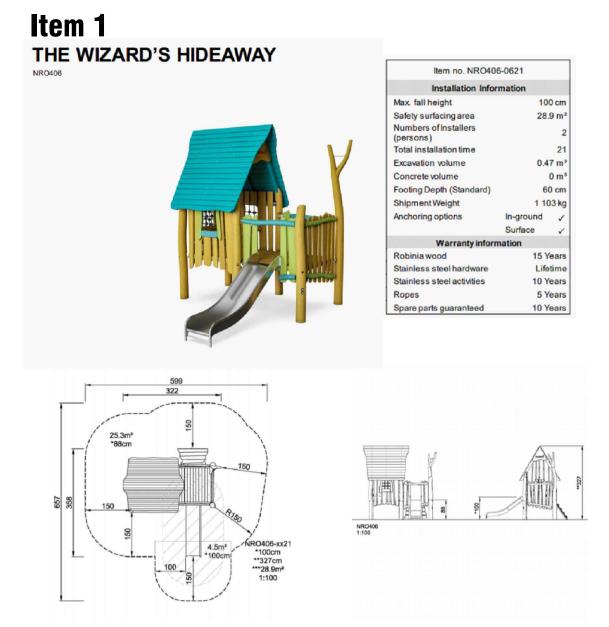

## Play Equipment & Surface Treatment Conformity

All Play Equipment and Surfacing within the Play Areas, the extent of which is shown on this plan is to be issued to Kompan Ireland Ltd for design risk assessment, installation and inspection.

All play items and surfacing is to comply with EN1176 and EN1177.

Final inspection is to be carried out independently by Play Servces Ireland Ltd (RoSPA approved inspector) prior to use by the public.

Feature 1
Natural Boulders with Rounded Edges