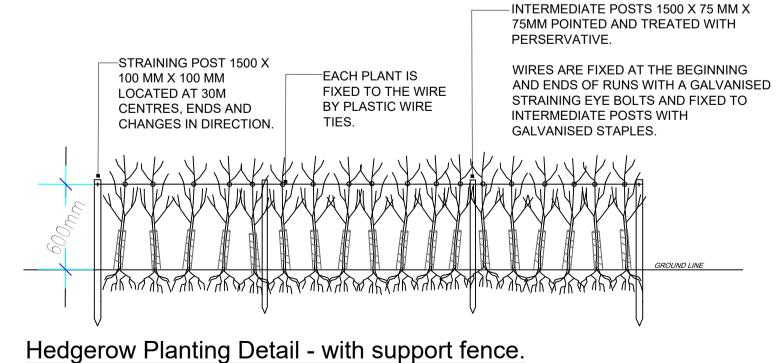

The state of the state

Seating

dgerow Planting Detail - with support fence.

| No. Revision Date By PROPOSED DEVELOPEMENT AT EVIN'S MONASTEREVIN, CO. KILDARE                |                   |     |
|-----------------------------------------------------------------------------------------------|-------------------|-----|
|                                                                                               |                   |     |
| MONASTEREVIN, CO. KILDARE                                                                     |                   |     |
|                                                                                               |                   |     |
|                                                                                               |                   |     |
|                                                                                               |                   |     |
| Landmark  BALLINAFAGH PROSPEROUS NAAS CO.KILDARE  CO.KILDARE  LANDSCAPE DETAILS               | LANDSCAPE DETAILS |     |
| Design & Consultancy Ltd. E:info@landmarkdesigns.ie Date: 17.10.2023 Job No: P750 Drawing No. | lo: Rev           | ev: |
| Designed: GWEN TIERNEY Landscape Architect. Status: PLANNING Scale: NTS Drawn: GT             | 0                 | )   |