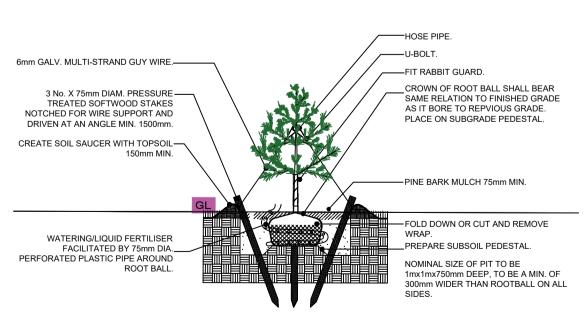

## **Play Surface**

Safa Grass Safety Matting





## Play Equipment & Surface Treatment Conformity

All Play Equipment and Surfacing within the Play Areas, the extent of which is shown on this plan is to be issued to Kompan Ireland Ltd for design risk assessment, installation and inspection.

All play items and surfacing is to comply with EN1176 and EN1177.

Final inspection is to be carried out independently by Play Servces Ireland Ltd (RoSPA approved inspector) prior to use by the public.

Feature 1
Natural Boulders with Rounded Edges

The state of the state





Seating













dgerow Planting Detail - with support fence.



| No. Revision Date By PROPOSED DEVELOPEMENT AT EVIN'S MONASTEREVIN, CO. KILDARE                |                   |     |
|-----------------------------------------------------------------------------------------------|-------------------|-----|
|                                                                                               |                   |     |
| MONASTEREVIN, CO. KILDARE                                                                     |                   |     |
|                                                                                               |                   |     |
|                                                                                               |                   |     |
|