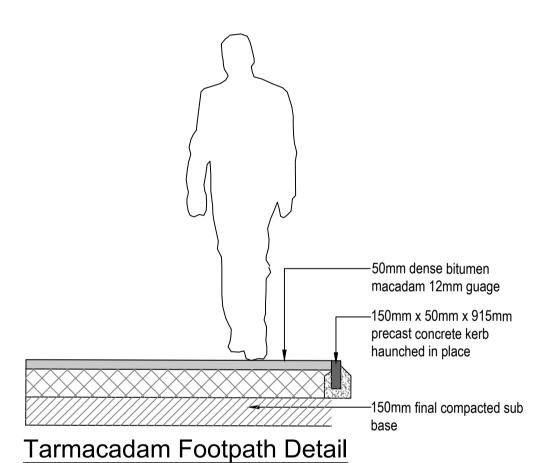

The state of the state

Seating

dgerow Planting Detail - with support fence.

| No. Revision Date By PROPOSED DEVELOPEMENT AT EVIN'S MONASTEREVIN, CO. KILDARE                |                   |     |
|-----------------------------------------------------------------------------------------------|-------------------|-----|
|                                                                                               |                   |     |
| MONASTEREVIN, CO. KILDARE                                                                     |                   |     |
|                                                                                               |                   |     |
|                                                                                               |                   |     |
|                                                                                               |                   |     |
| Landmark  BALLINAFAGH PROSPEROUS NAAS CO.KILDARE  CO.KILDARE  LANDSCAPE DETAILS               | LANDSCAPE DETAILS |     |
| Design & Consultancy Ltd. E:info@landmarkdesigns.ie Date: 17.10.2023 Job No: P750 Drawing No. | lo: Rev           | ev: |
| Designed: GWEN TIERNEY Landscape Architect. Status: PLANNING Scale: NTS Drawn: GT             | 0                 | )   |