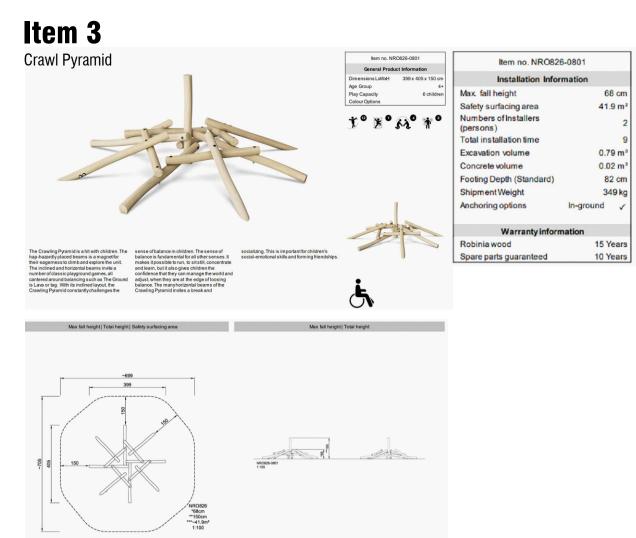

## Play Equipment & Surface Treatment Conformity

All Play Equipment and Surfacing within the Play Areas, the extent of which is shown on this plan is to be issued to Kompan Ireland Ltd for design risk assessment, installation and inspection.

All play items and surfacing is to comply with EN1176 and EN1177.

Final inspection is to be carried out independently by Play Servces Ireland Ltd (RoSPA approved inspector) prior to use by the public.

Feature 1
Natural Boulders with Rounded Edges