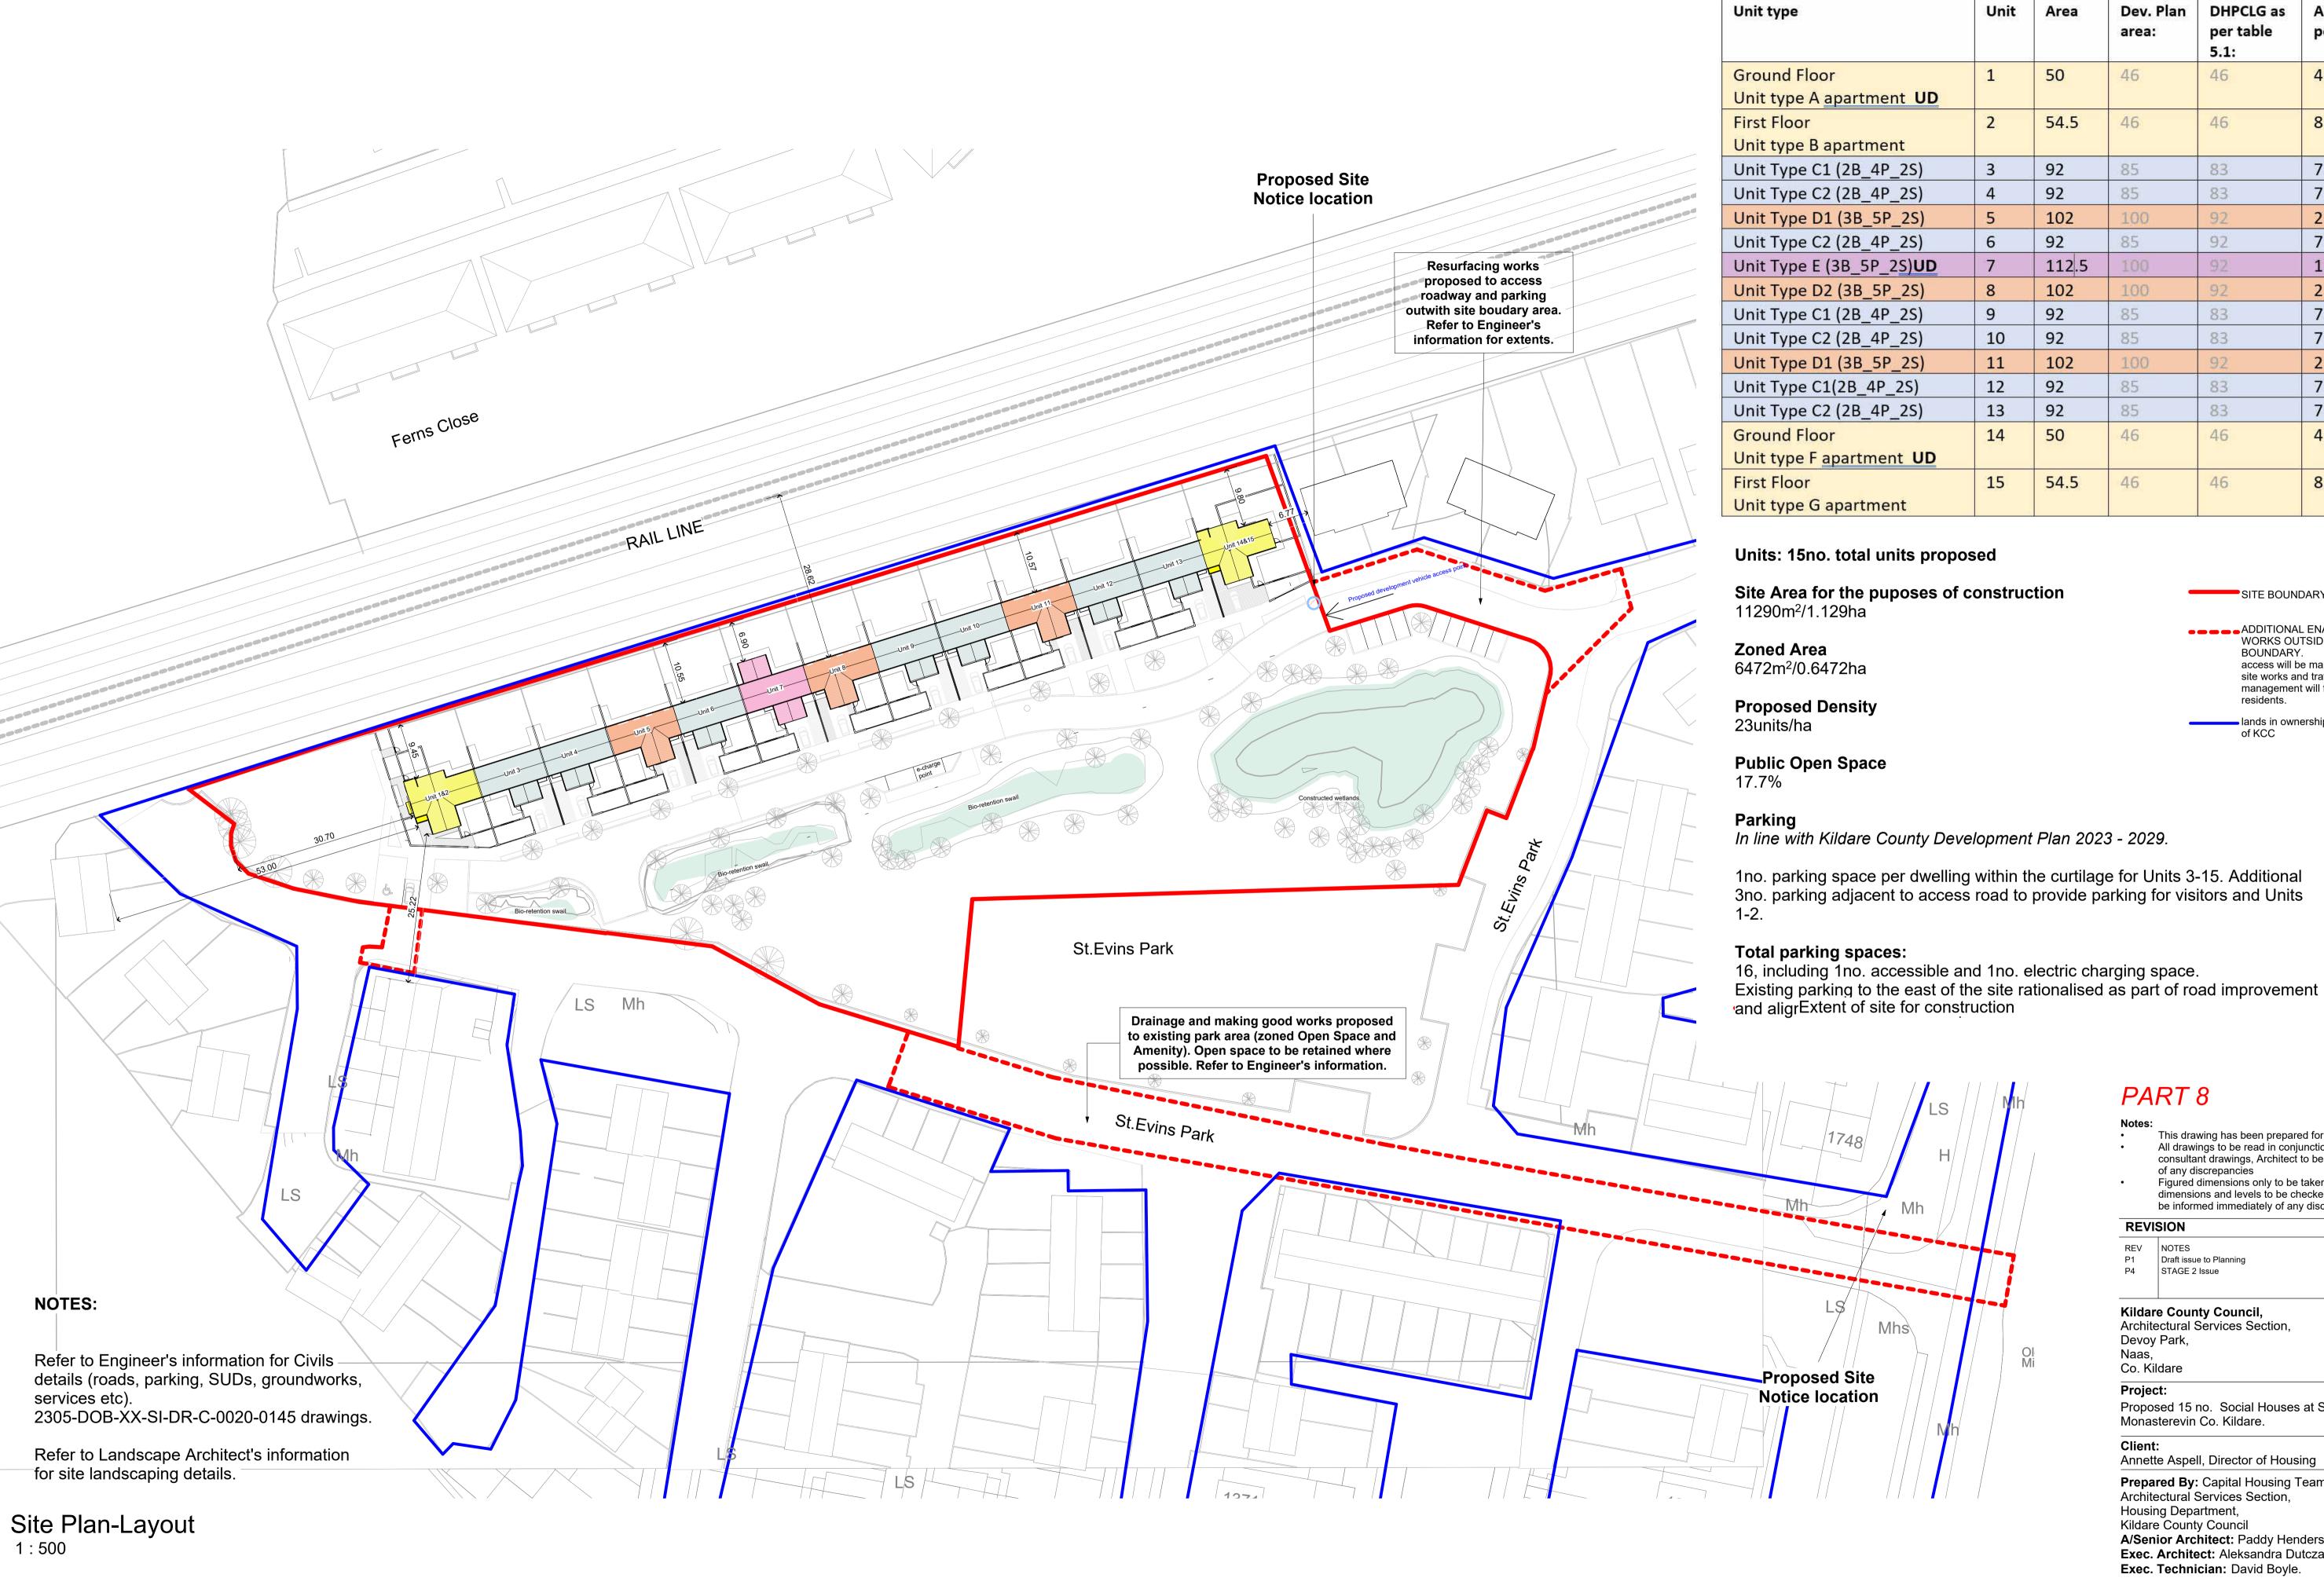

# PART 8

This drawing has been prepared for PART 8 only
All drawings to be read in conjunction with all other
consultant drawings, Architect to be informed immediately

DHPCLG as

per table

5.1:

46

46

83

83

92

83

83

83

83

46

46

SITE BOUNDARY

BOUNDARY.

ADDITIONAL ENABLING
WORKS OUTSIDE OF SITE

site works and traffic management will facilitate

- lands in ownership

of KCC

access will be maintained during

area:

Area over

per unit:

12

of any discrepancies Figured dimensions only to be taken from this drawing. All dimensions and levels to be checked on site, Architect to be informed immediately of any discrepancies

#### **NOTES:**

Refer to Engineer's information for Civils details (roads, parking, SUDs, groundworks, services etc). 2305-DOB-XX-SI-DR-C-0020-0145 drawings.

Refer to Landscape Architect's information for site landscaping details.