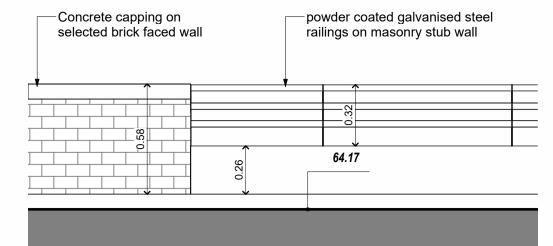

### **KEY - Boundary Walls**

1. Street boundary metal railing, 0.6m high

2. Masonry Garden wall and capping, 2m-2.4M high, render finish. precast wall to be considered to minimise diruption to existing trees root structures

3. Masonry wall and capping, 1.25m high with 0.75m metal railing inset as elevations. 0.5m exposed brick base, render finish above.

4. Concrete post and beam wall to rear of private back gardens