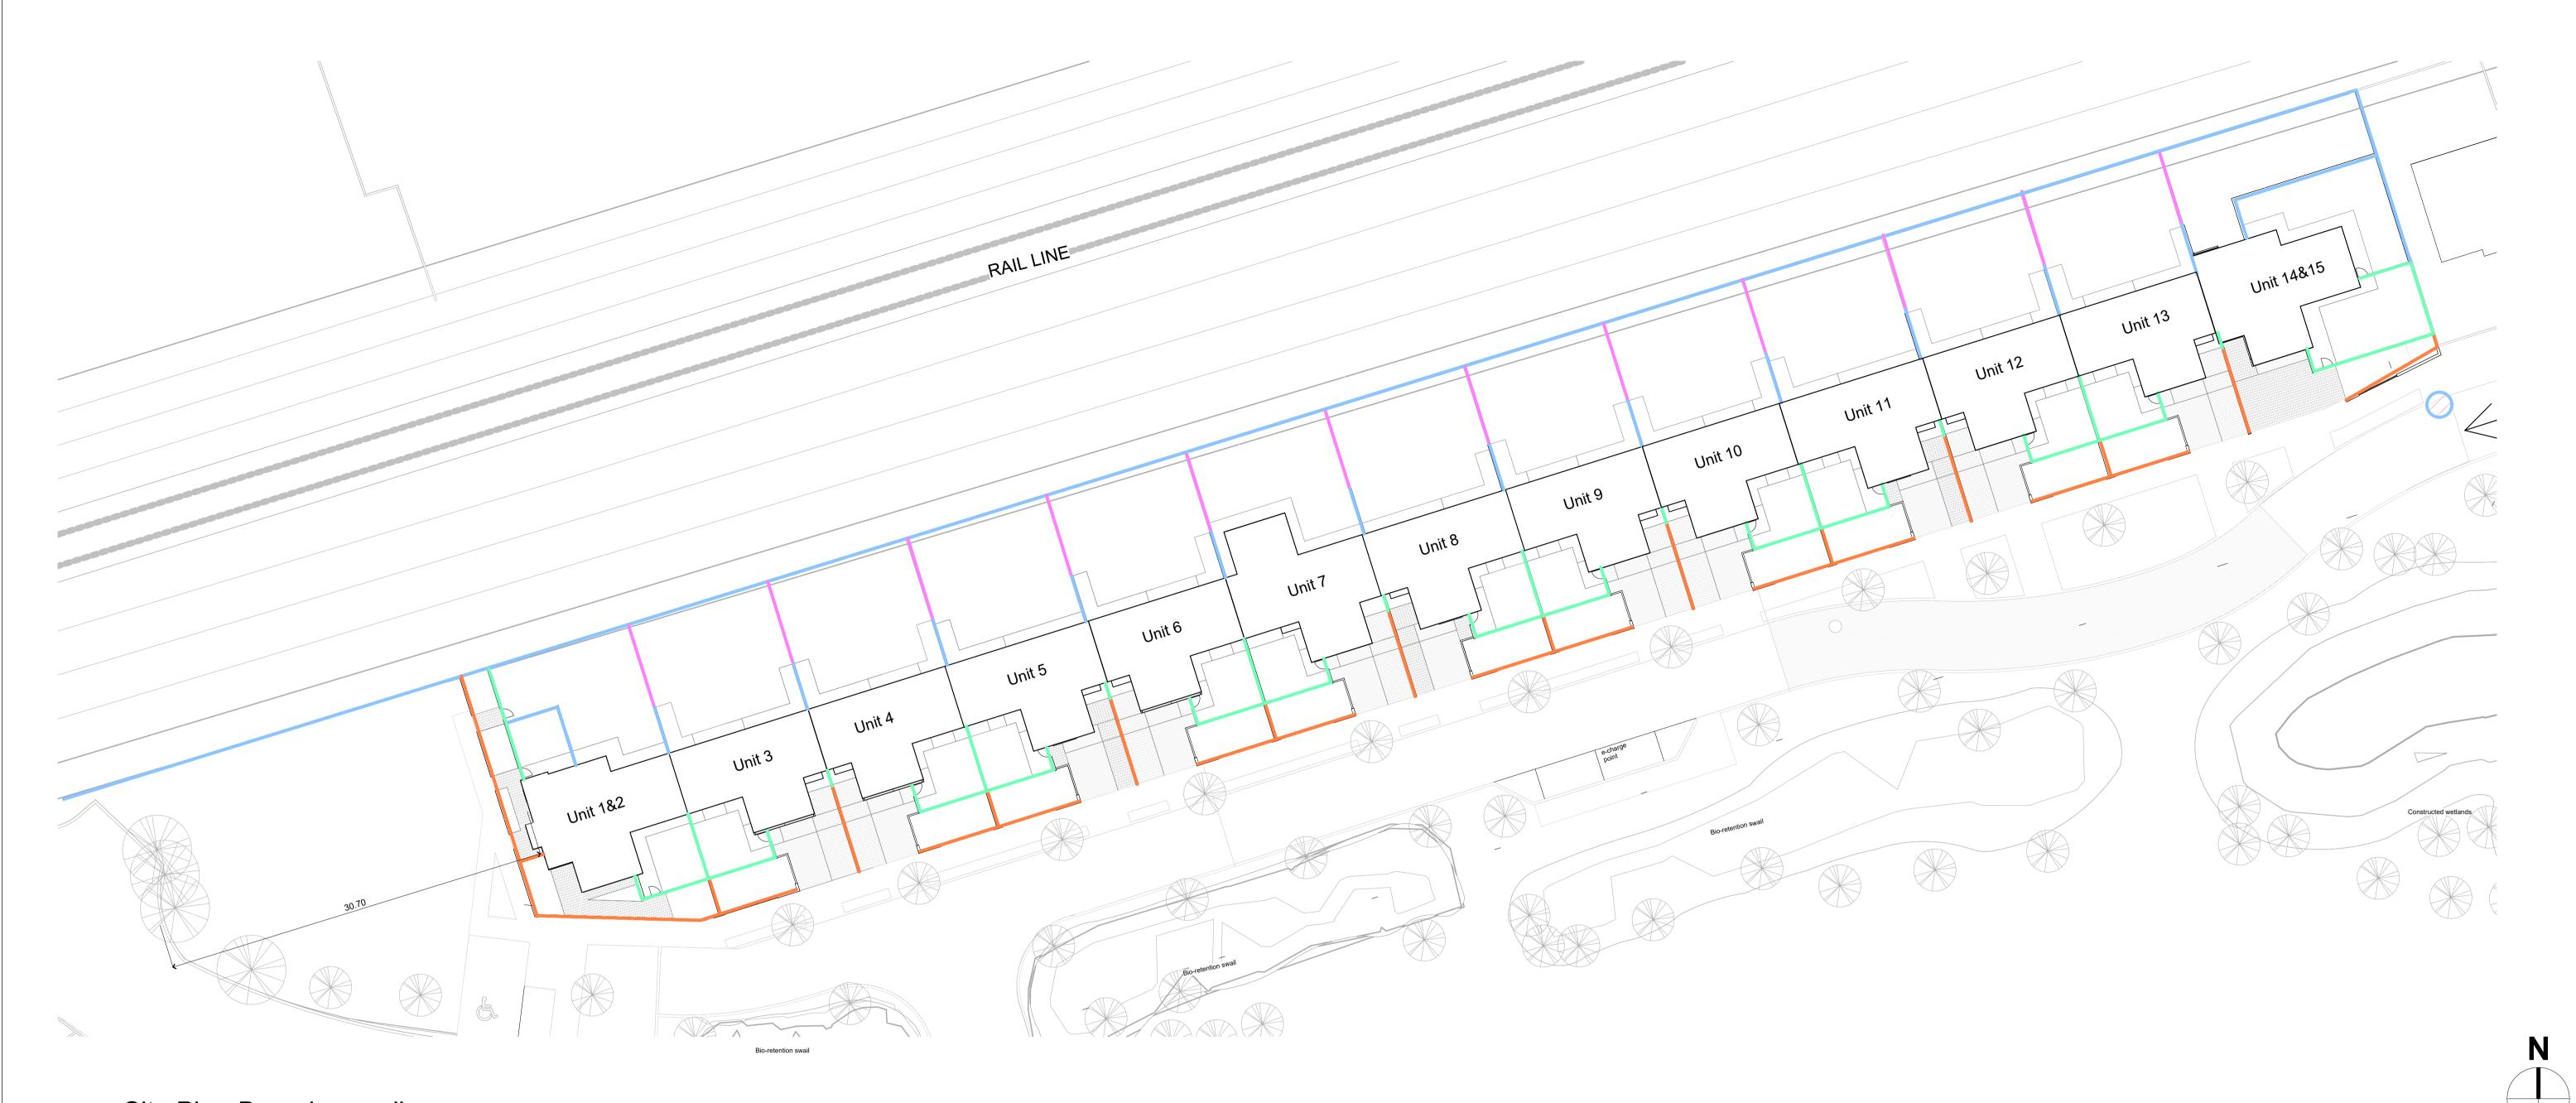

| Dwg :<br>SITE LAYOUT PLAN | Project No:<br>19-049<br>Dwg No: |
|---------------------------|----------------------------------|
| Scale As indicated@A1     | P8-03                            |
| Drawn By Checked By       | D                                |

Checked By DB 04/04/2024 16:14:57

Site Plan-Boundary walls