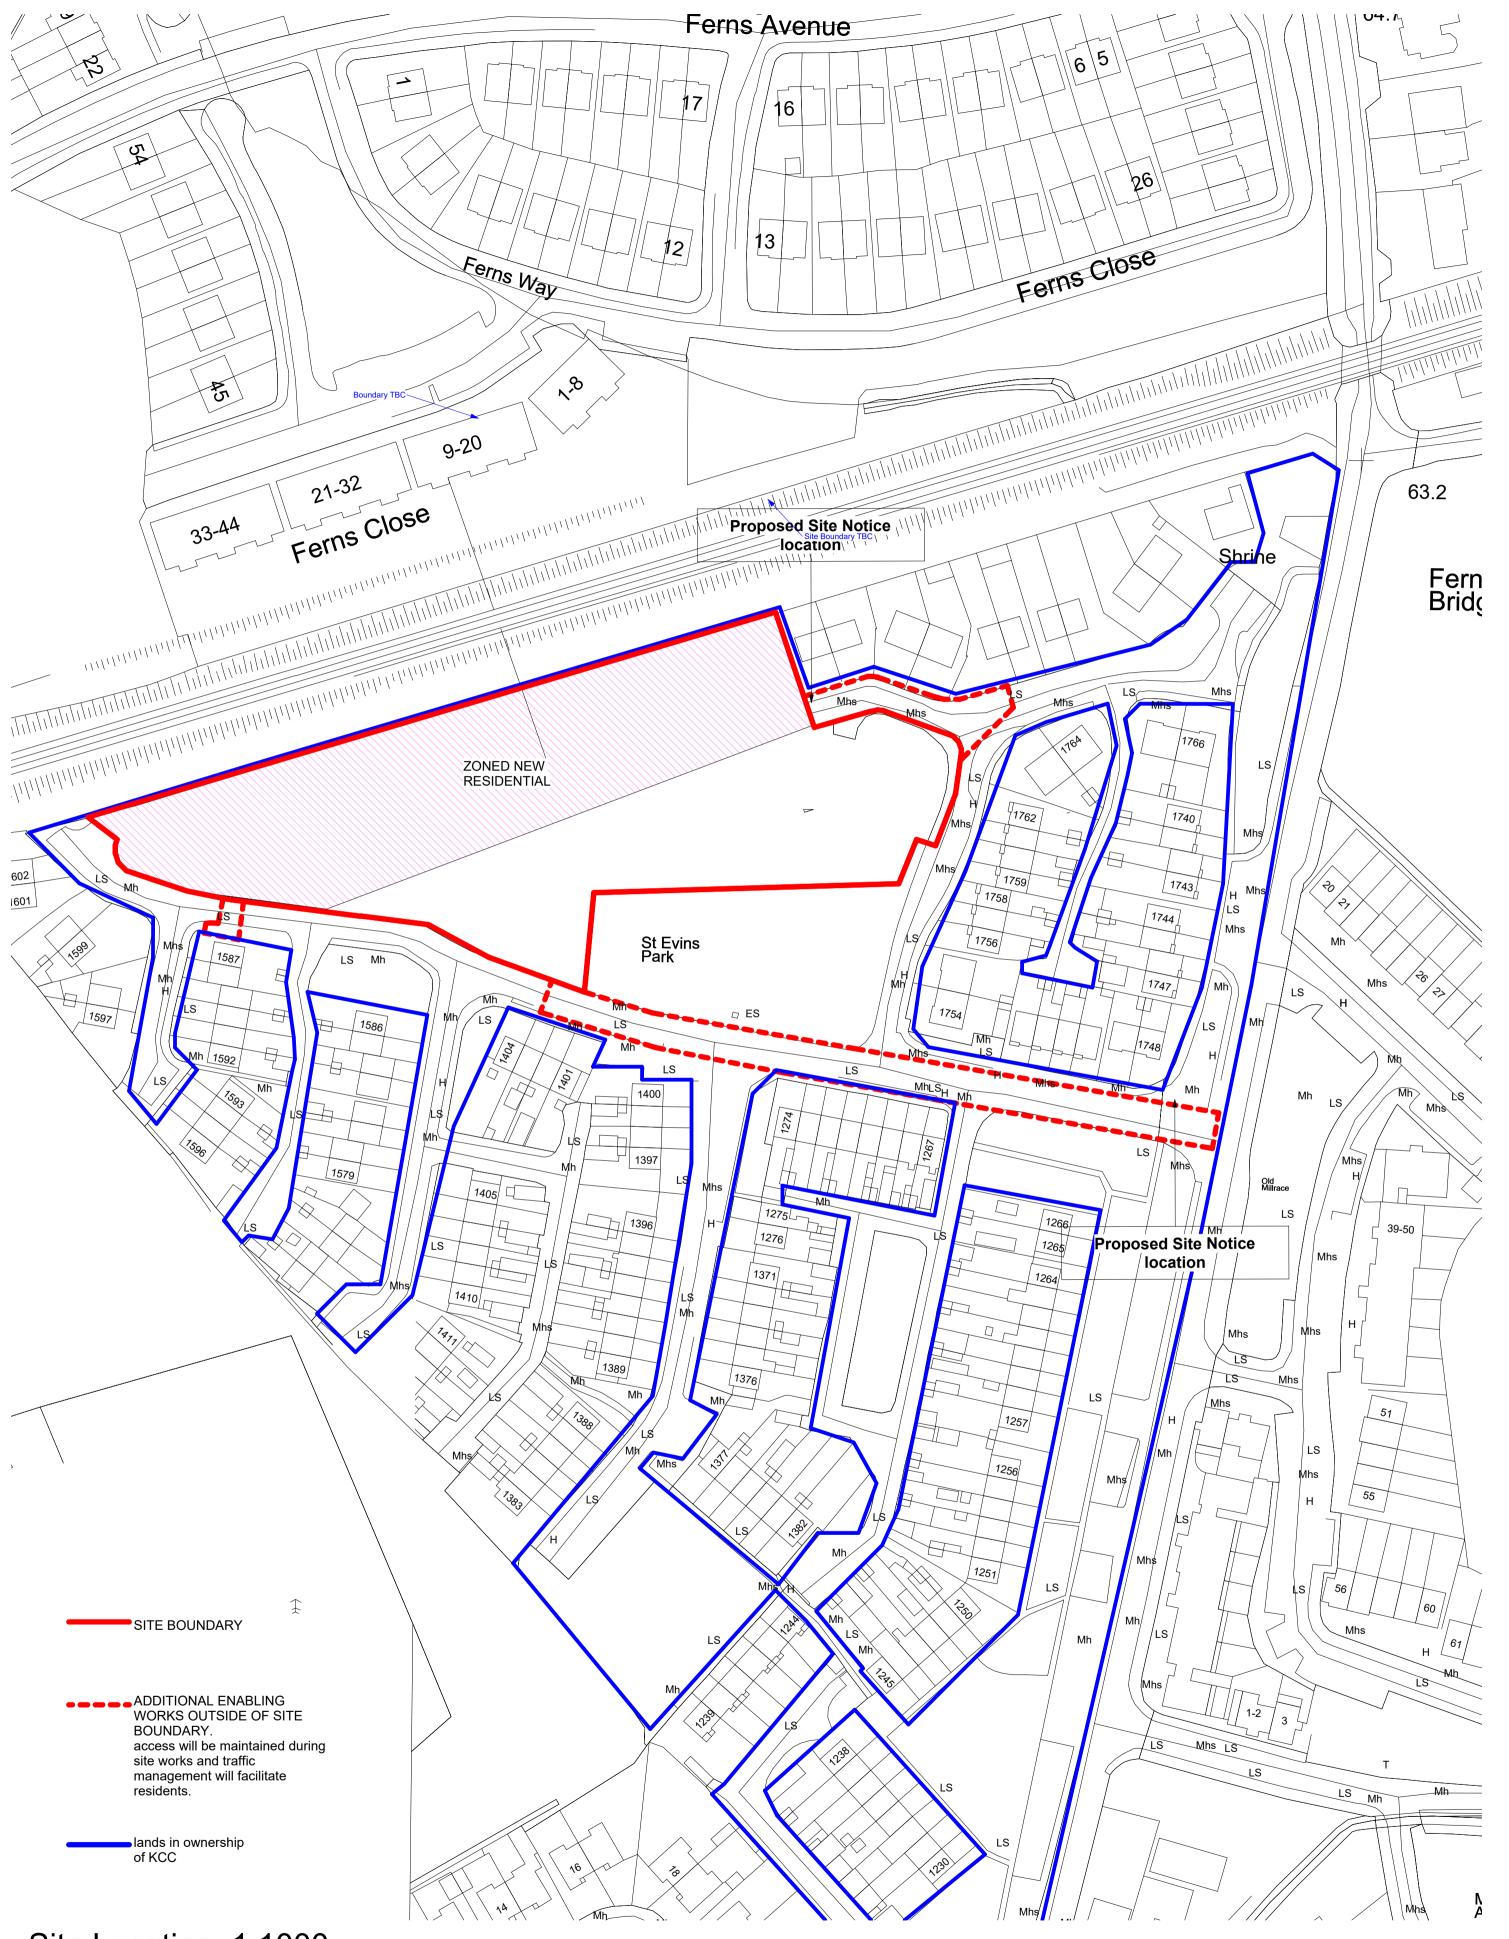

Site Location 1:1000 1:1000

Dwg: Site Location Map Site Layout Project No: 19-049 Dwg No:

P8-01

04/04/2024 16:14:50

Scale 1:1000@A1

Checked By

DB

Site Plan-Topographical survey

SITE BOUNDARY

BOUNDARY.

ADDITIONAL ENABLING
WORKS OUTSIDE OF SITE

site works and traffic management will facilitate

- lands in ownership

of KCC

access will be maintained during

area: