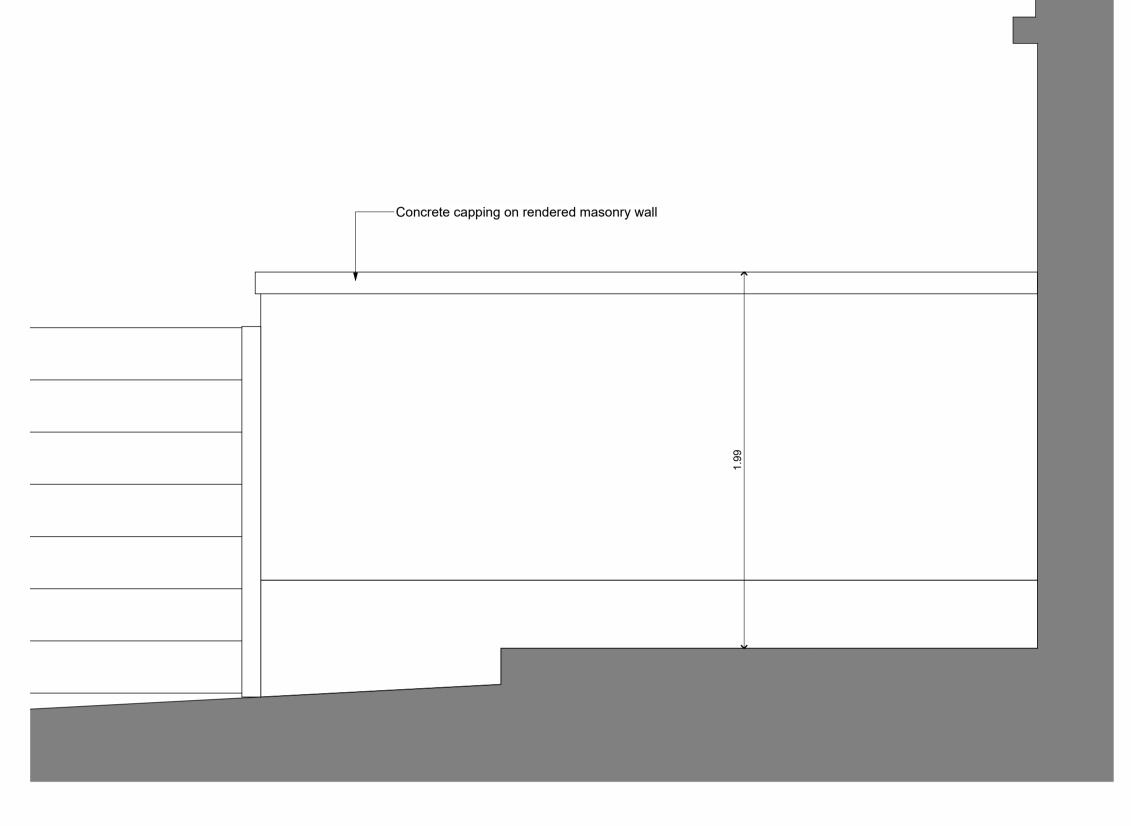

### **KEY - Boundary Walls**

1. Street boundary metal railing, 0.6m high

2. Masonry Garden wall and capping, 2m-2.4M high, render finish. precast wall to be considered to minimise diruption to existing trees root structures