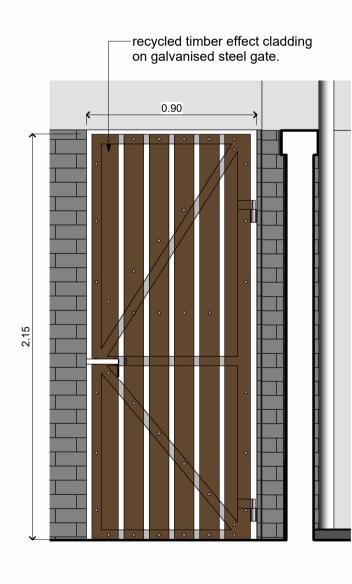

### **KEY - Boundary Walls**

1. Street boundary metal railing, 0.6m high

2. Masonry Garden wall and capping, 2m-2.4M high, render finish. precast wall to be considered to minimise diruption to existing trees root structures

3. Masonry wall and capping, 1.25m high with 0.75m metal railing inset as elevations. 0.5m exposed brick base, render finish above.

4. Concrete post and beam wall to rear of private back gardens

# Boundary Type 1 —

Boundary Type 4

Boundary Type 3

Boundary Type 2

Typical Gate

Dwg: BOUNDARY DETAILS

Scale 1:20@A1

Project No: 19-049 Dwg No: P8-5

Drawn By Checked By DB

04/04/2024 16:15:15