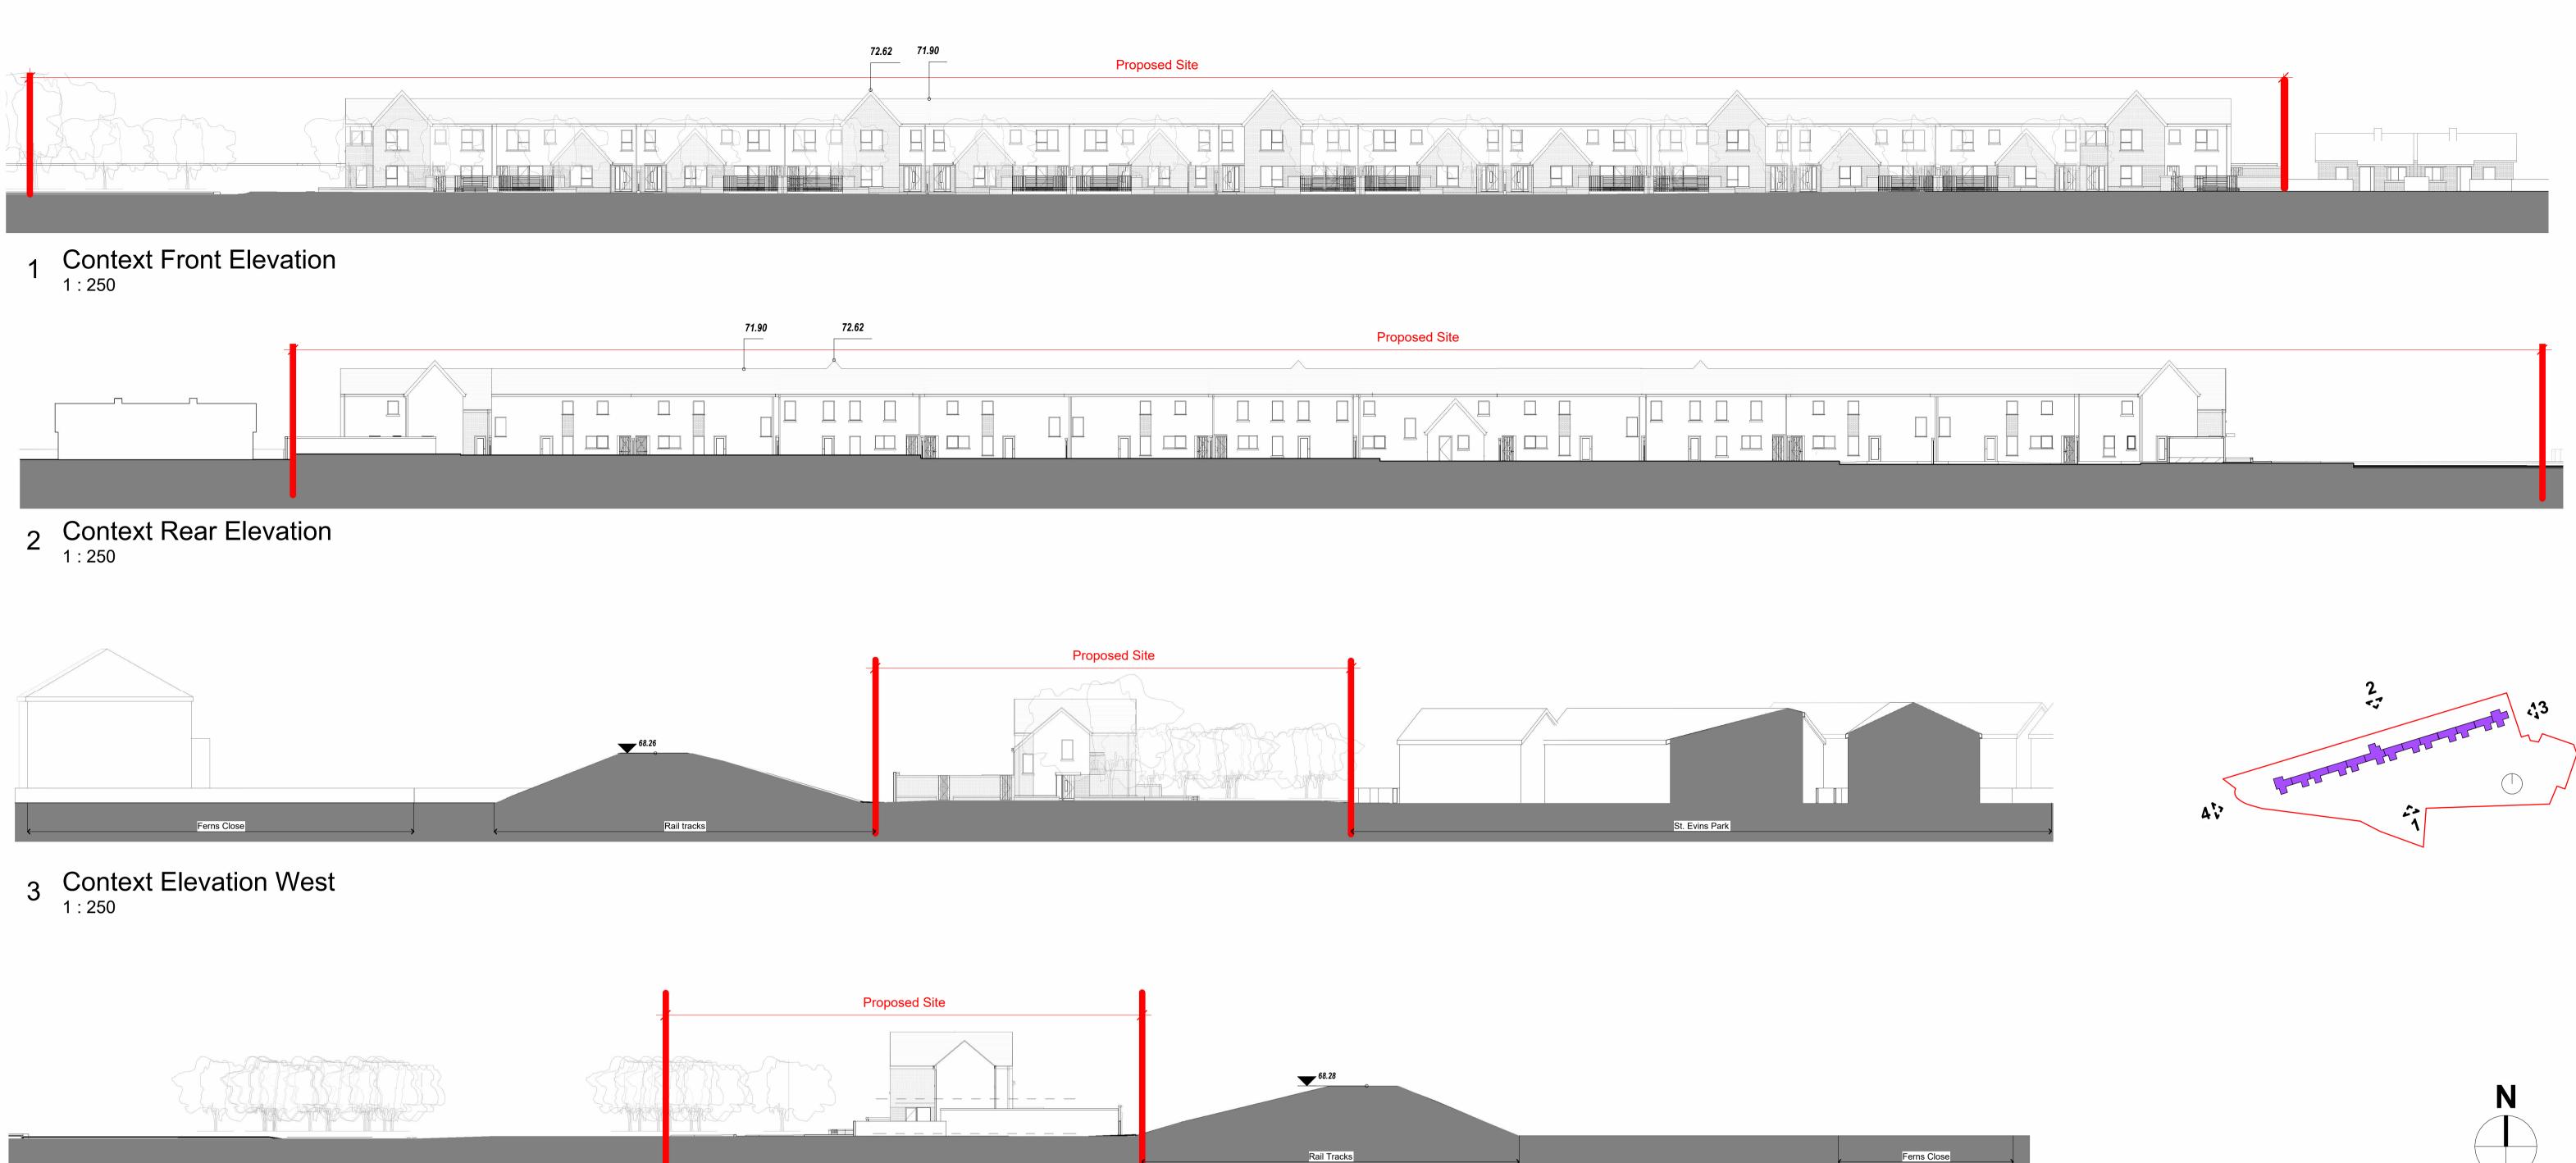

### PART 8

This drawing has been prepared for PART 8 only
All drawings to be read in conjunction with all other
consultant drawings, Architect to be informed immediately

of any discrepancies
Figured dimensions only to be taken from this drawing. All dimensions and levels to be checked on site, Architect to be informed immediately of any discrepancies

| - |          |
|---|----------|
|   | REVISION |

Draft issue to Planning STAGE 2 Issue

Kildare County Council, Architectural Services Section, Devoy Park, Naas,

Co. Kildare

Project: Proposed 15 no. Social Houses at St. Evins Park Monasterevin Co. Kildare.

Annette Aspell, Director of Housing

**Prepared By:** Capital Housing Team, Architectural Services Section, Housing Department,
Kildare County Council

A/Senior Architect: Paddy Henderson, MRIAI

Exec. Architect: Aleksandra Dutczak, MRIAI Exec. Technician: David Boyle.

| Owg:<br>SITE SECTIONS | Project No:<br>19-049<br>Dwg No: |
|-----------------------|----------------------------------|
| NI- A- 'I'I-AA        | P8-06                            |
| Drawn By Checked By   |                                  |