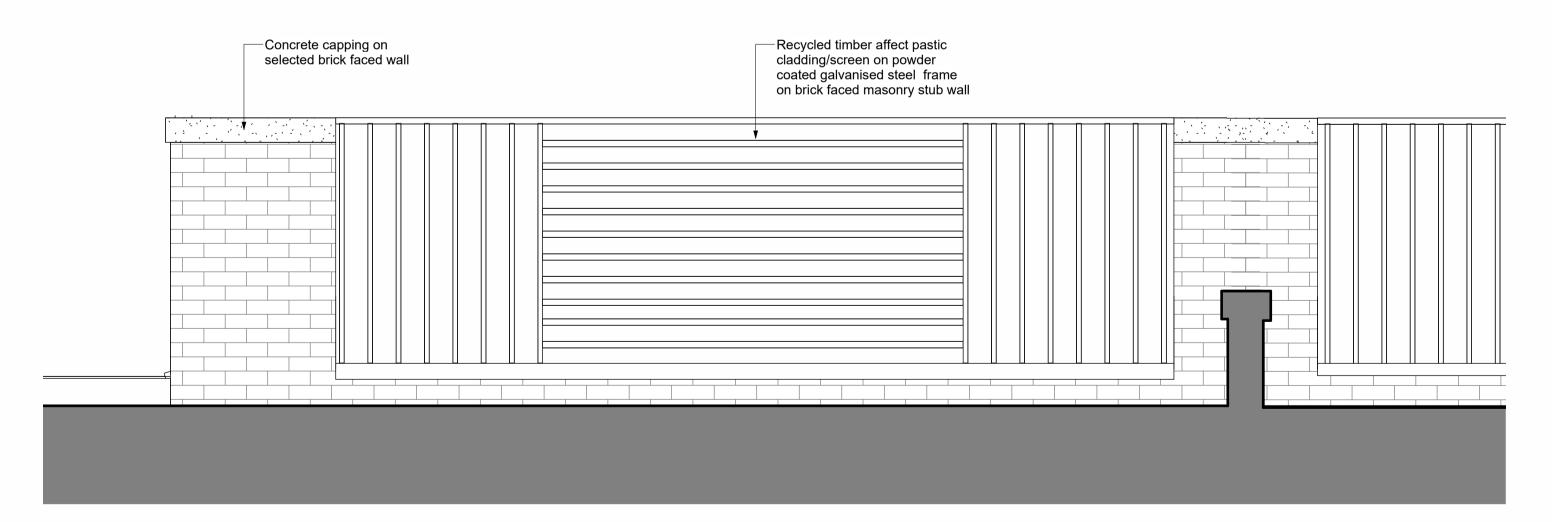

### **KEY - Boundary Walls**

1. Street boundary metal railing, 0.6m high

2. Masonry Garden wall and capping, 2m-2.4M high, render finish. precast wall to be considered to minimise diruption to existing trees root structures

3. Masonry wall and capping, 1.25m high with 0.75m metal railing inset as elevations. 0.5m exposed brick base, render finish above.

4. Concrete post and beam wall to rear of private back gardens