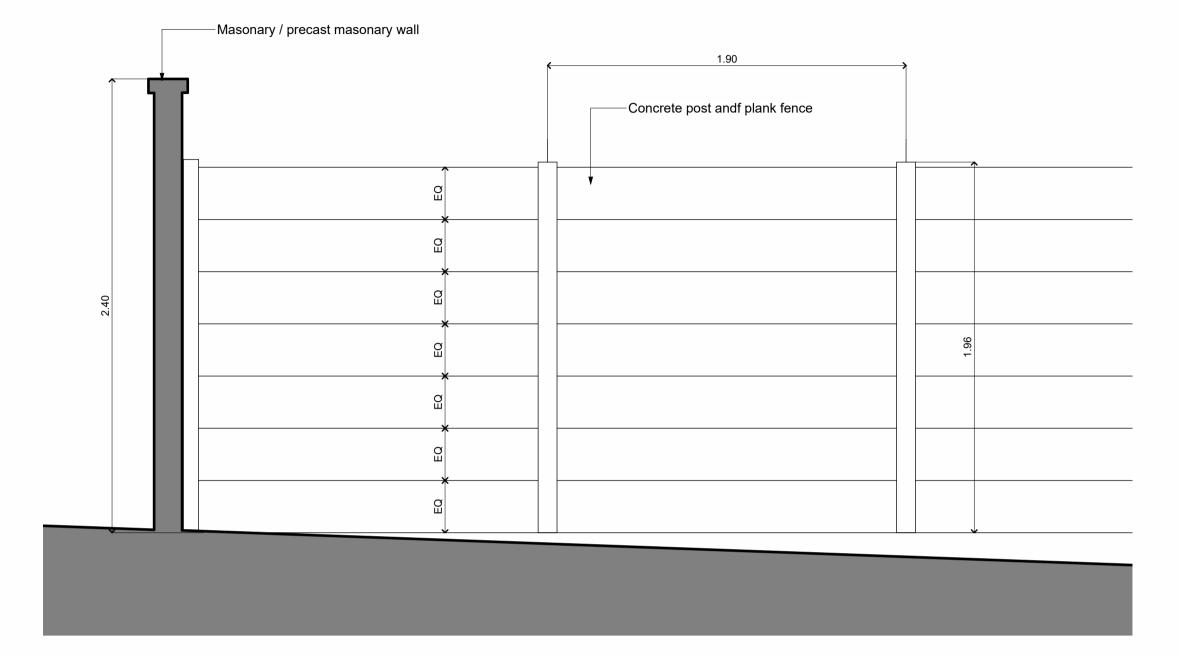

### **KEY - Boundary Walls**

1. Street boundary metal railing, 0.6m high

2. Masonry Garden wall and capping, 2m-2.4M high, render finish. precast wall to be considered to minimise diruption to existing trees root structures

3. Masonry wall and capping, 1.25m high with 0.75m metal railing inset as elevations. 0.5m exposed brick base, render finish above.

4. Concrete post and beam wall to rear of private back gardens

## PART 8

- This drawing has been prepared for PART 8 only
  All drawings to be read in conjunction with all other
  consultant drawings, Architect to be informed immediately
- of any discrepancies Figured dimensions only to be taken from this drawing. All dimensions and levels to be checked on site, Architect to be informed immediately of any discrepancies