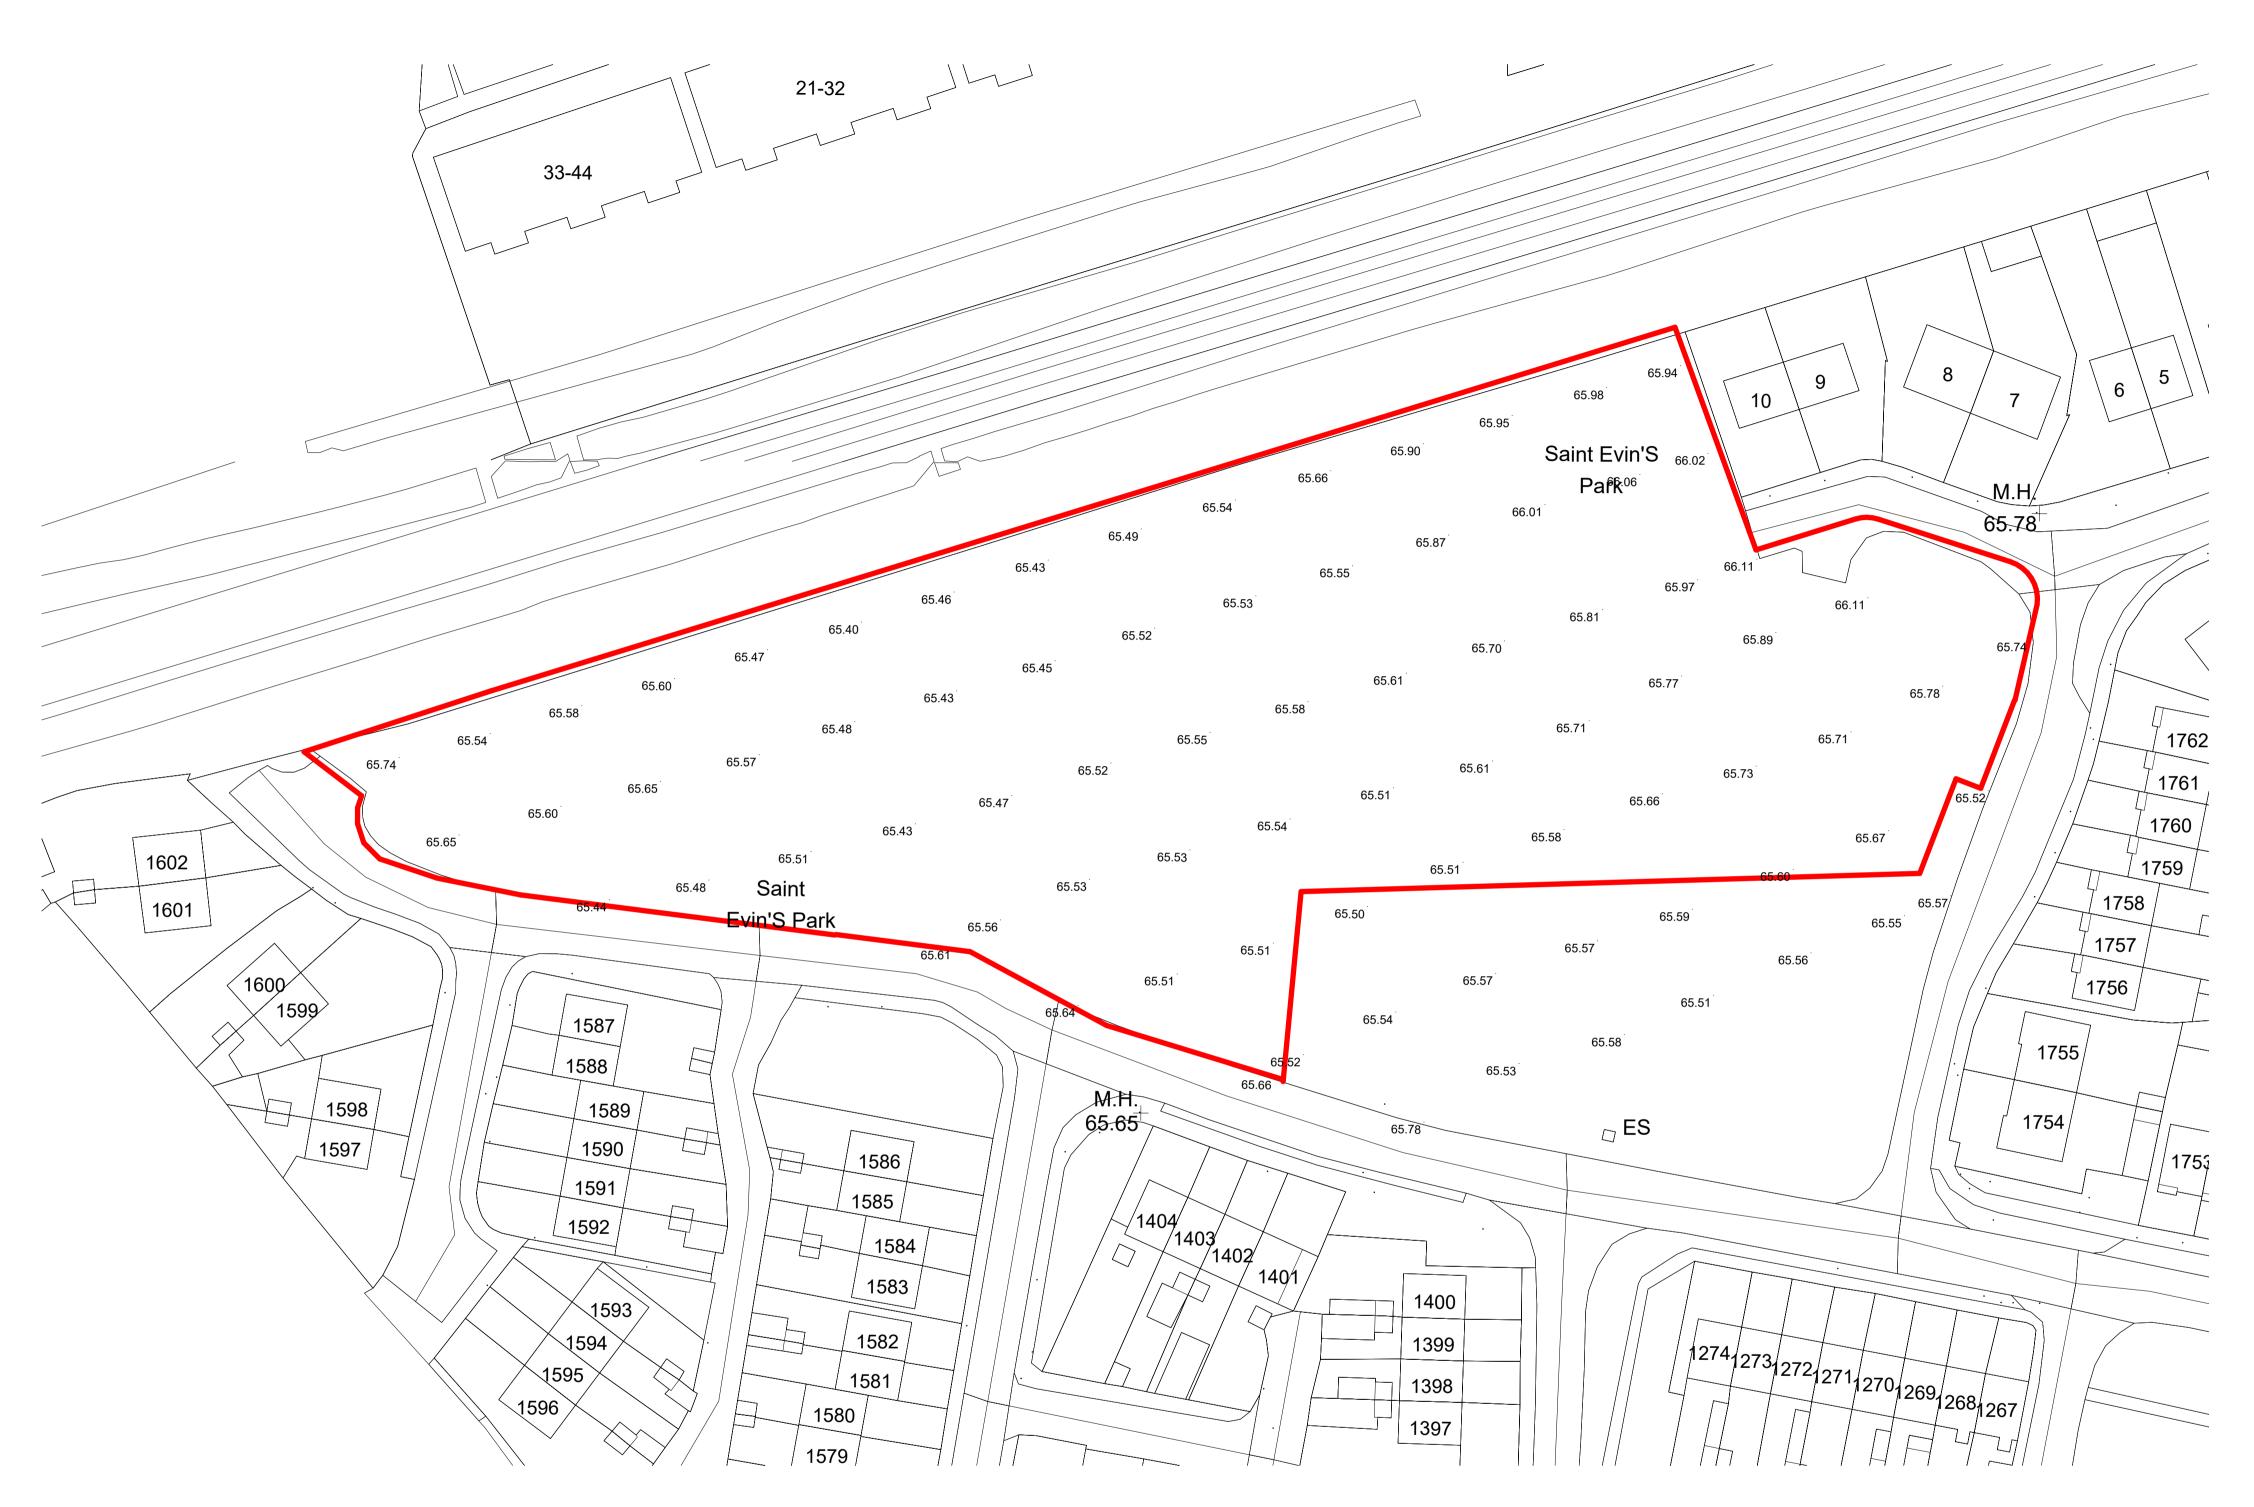

Author

Topographic Survey Scale As indicated@A1

Checked By Drawn By Checker

19-049 Dwg No: P8-02

Project No:

04/04/2024 16:14:53

SITE BOUNDARY

BOUNDARY.

ADDITIONAL ENABLING
WORKS OUTSIDE OF SITE

site works and traffic management will facilitate

- lands in ownership

of KCC

access will be maintained during

area: