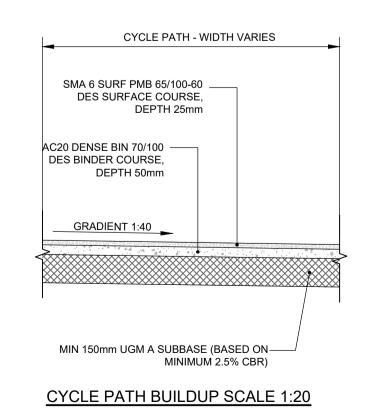

PROPOSED PAVING AND HISTORICAL COBBLE STONE BUILD-UP SCALE 1:20



#### **PROJECT**

REFER TO DRG. 60689541-ACM-XX-00-DR-CE-10-0560

FOR PROPOSED PERMEABLE PAVING BUILD-UP

150mm IN-SITU C40N CONCRETE WITH A393 MESH TOP AND BOTTOM

ARCHITECTS SPECIFICATIONS JOINTING: TO BE DEVELOPED AT

XF4 EXPOSURE CLASS

FINISH: TO LANDSCAPE

DETAILED DESIGN STAGE

COLOUR: GREY

400mm CLAUSE 808

TYPICAL CONCRETE PATH SCALE 1:20

(ASSUMED CBR OF 2%)

CAR PARKING BAY

VARIES

PART 8 PROPOSED REDEVELOPMENT OF THE WONDERFUL BARN P82024.10 CELBRIDGE RD, BARNHALL, LEIXLIP, CO. KILDARE

# KILDARE COUNTY COUNCIL

#### CONSULTANT

**CLIENT** 

AECOM Adelphi Plaza George's Street Upper Dun Laoghaire Co.Dublin +353 (0) 1 696 6200 tel www.aecom.com

#### NOTES

- ALL DIMENSIONS ARE IN METRES UNLESS OTHERWISE
- THIS DRAWING IS TO BE READ IN CONJUCTION WITH ALL OTHER RELEVANT ARCH