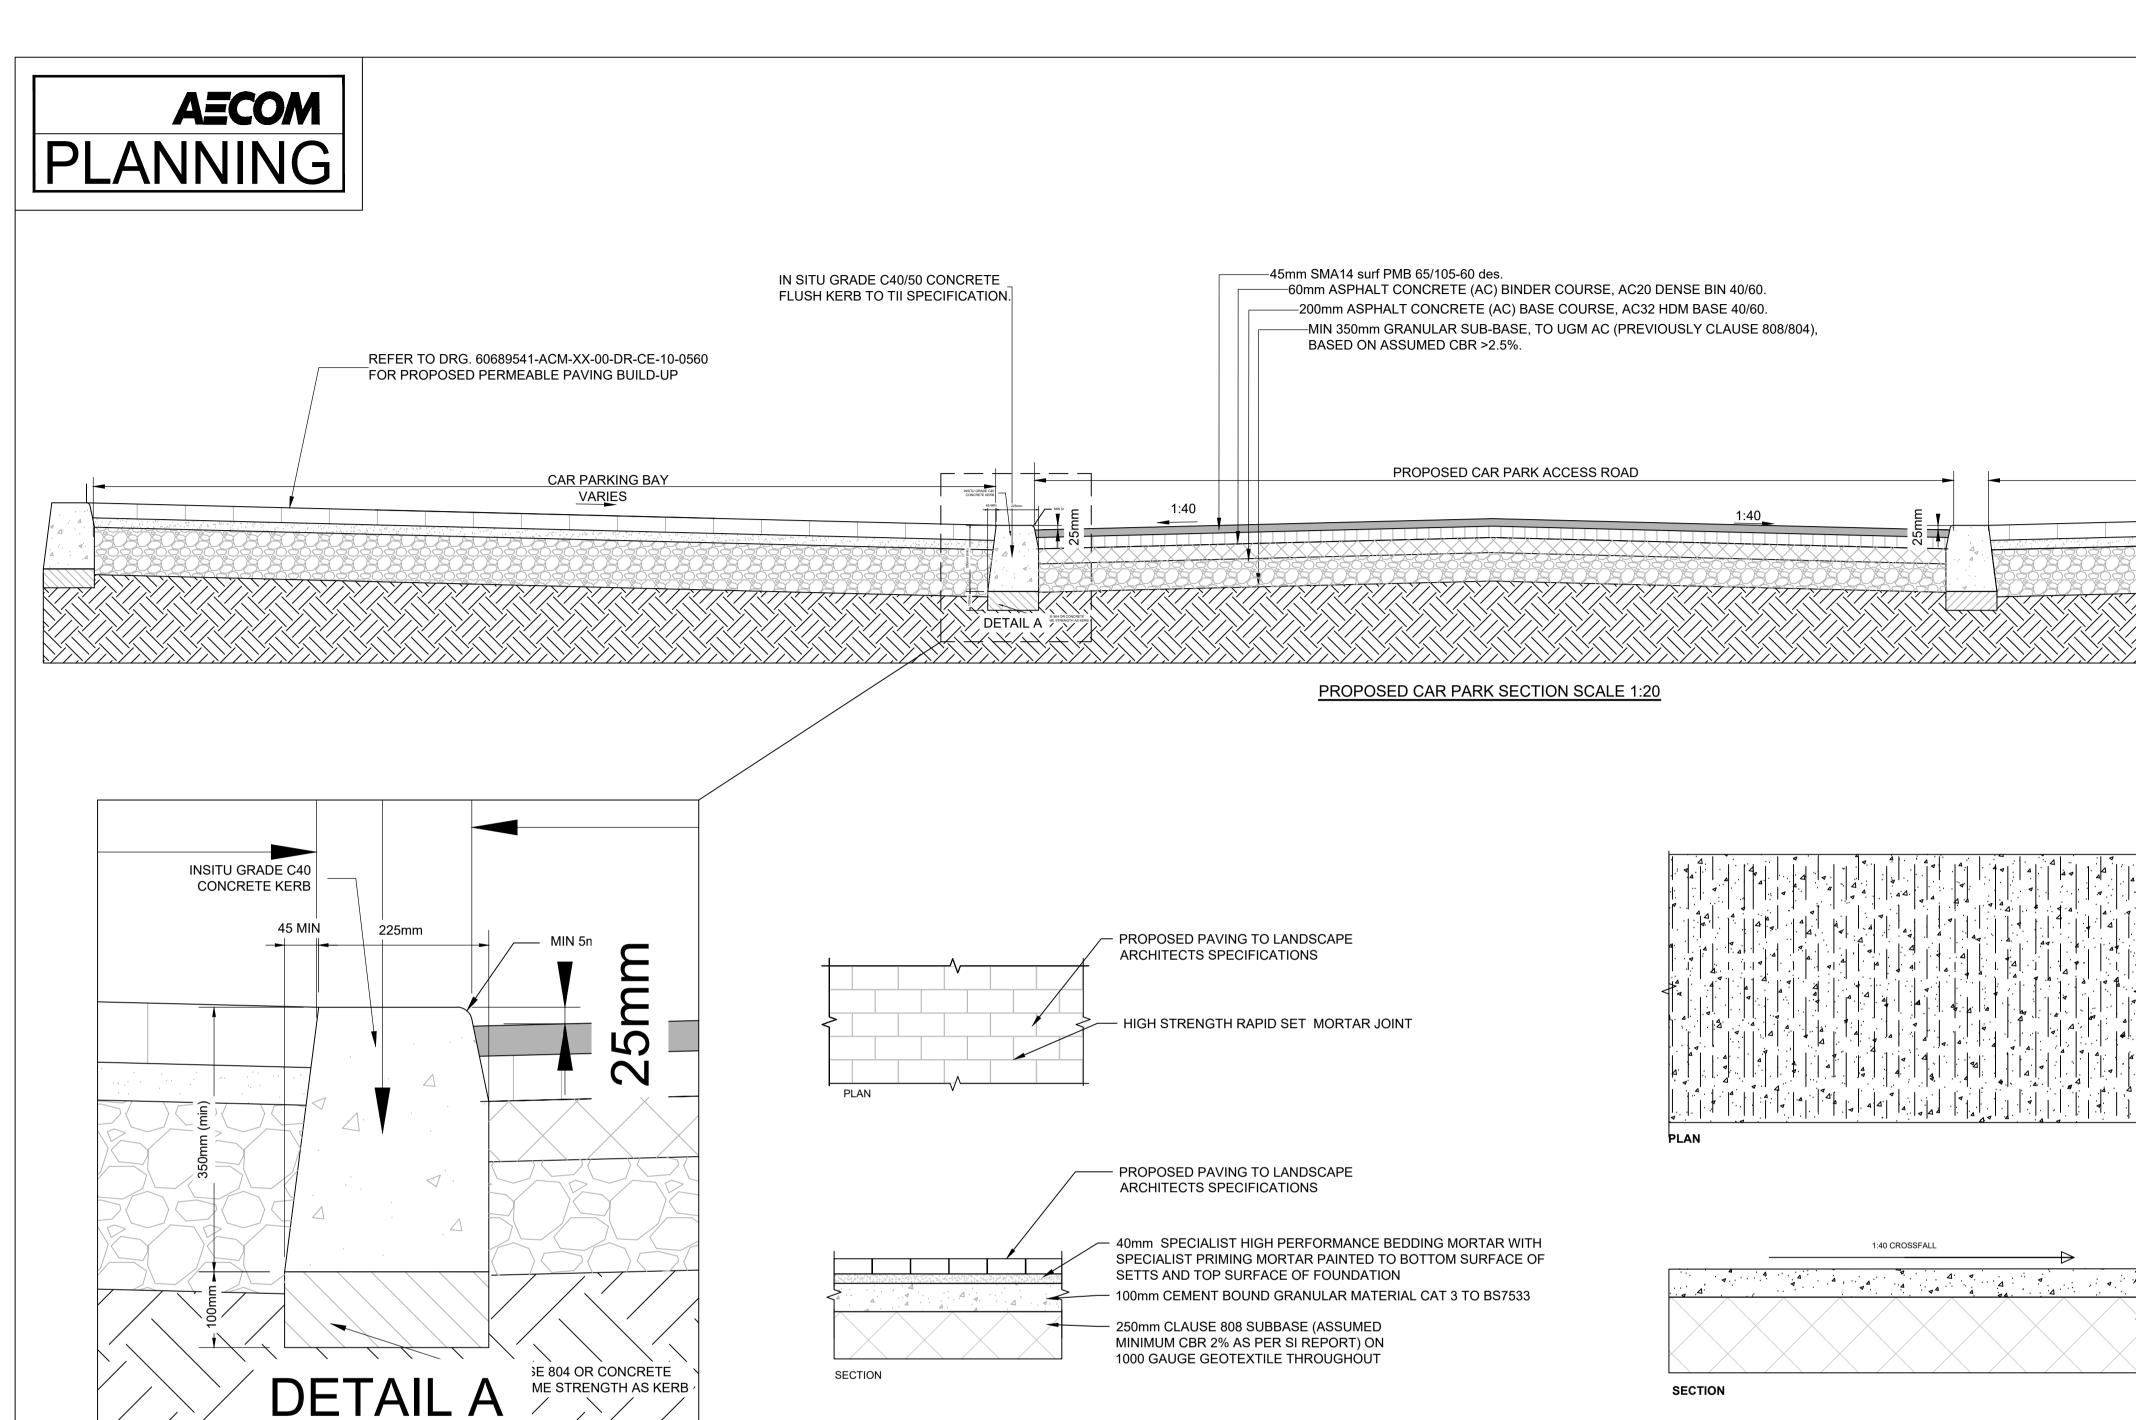

#### **PROJECT**

REFER TO DRG. 60689541-ACM-XX-00-DR-CE-10-0560

FOR PROPOSED PERMEABLE PAVING BUILD-UP

150mm IN-SITU C40N CONCRETE WITH A393 MESH TOP AND BOTTOM

ARCHITECTS SPECIFICATIONS JOINTING: TO BE DEVELOPED AT

XF4 EXPOSURE CLASS

FINISH: TO LANDSCAPE

DETAILED DESIGN STAGE

COLOUR: GREY

400mm CLAUSE 808

TYPICAL CONCRETE PATH SCALE 1:20

(ASSUMED CBR OF 2%)

CAR PARKING BAY

VARIES

PART 8 PROPOSED REDEVELOPMENT OF THE WONDERFUL BARN P82024.10 CELBRIDGE RD, BARNHALL, LEIXLIP, CO. KILDARE