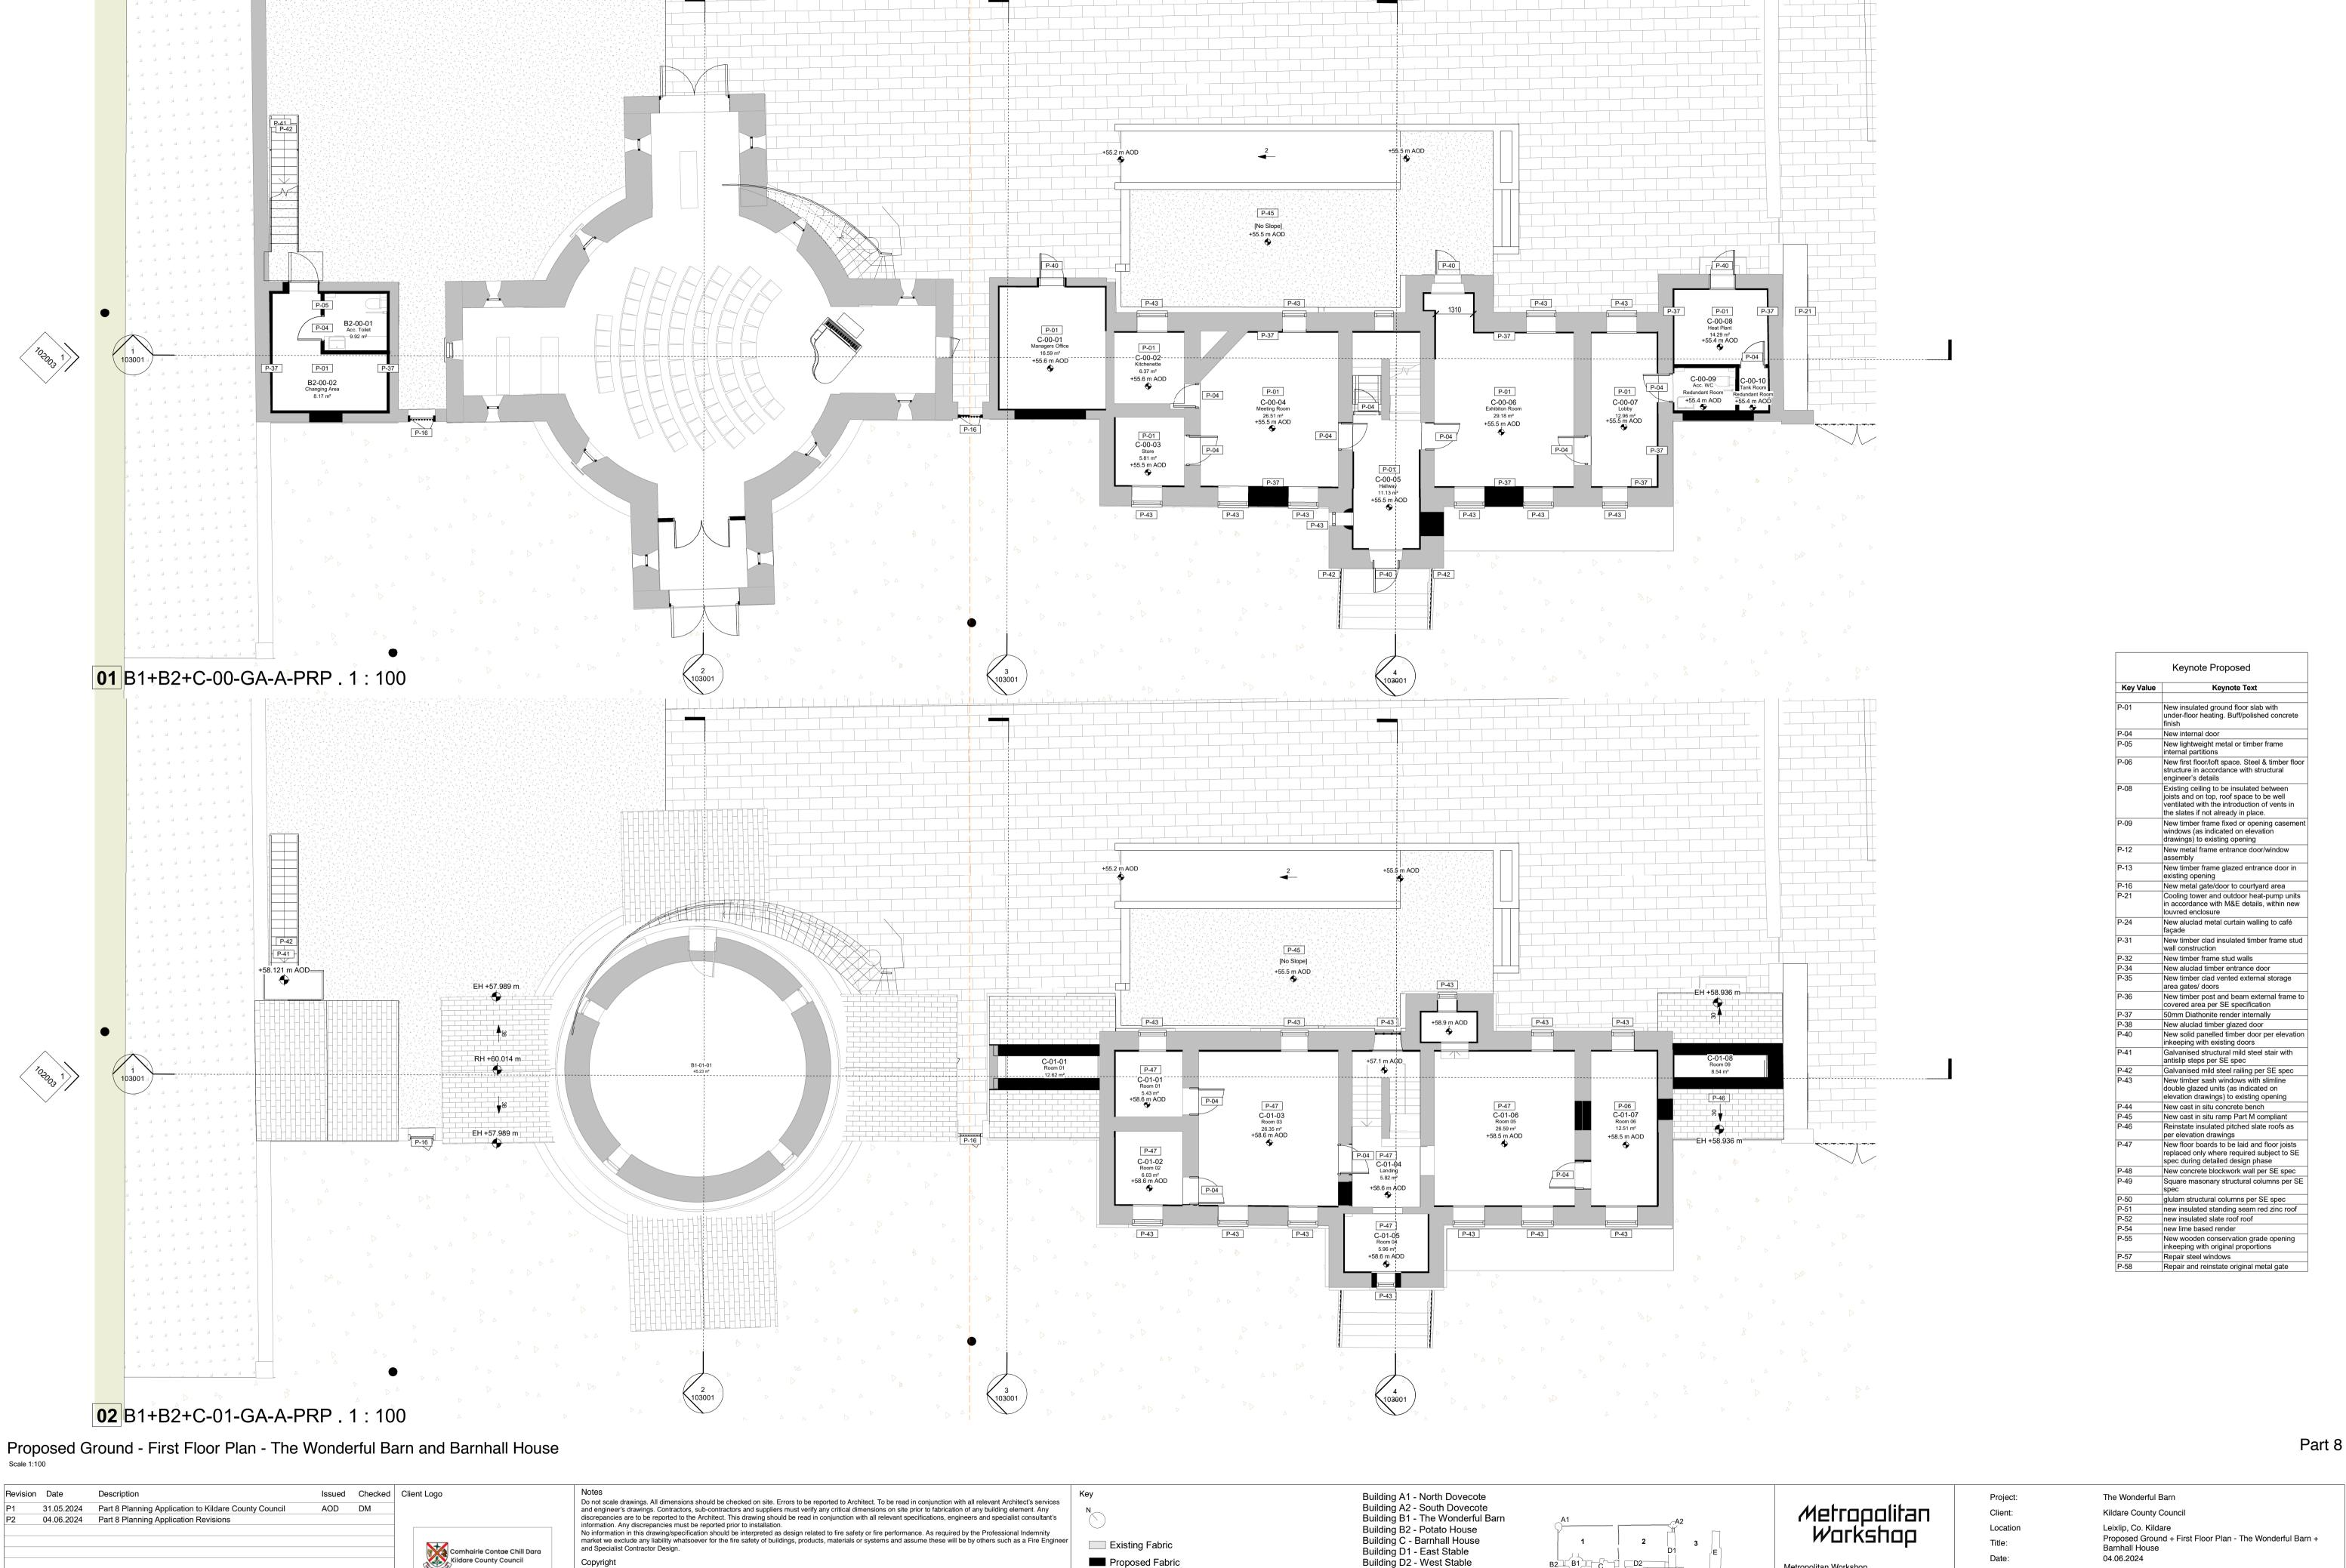

Tower 2, Fumbally Lane, Dublin

Drawing Number:

Building D3 - Cafe Extension

Courtyard 1

Courtyard 2

Courtyard 3

Building E - Allotment Facilities