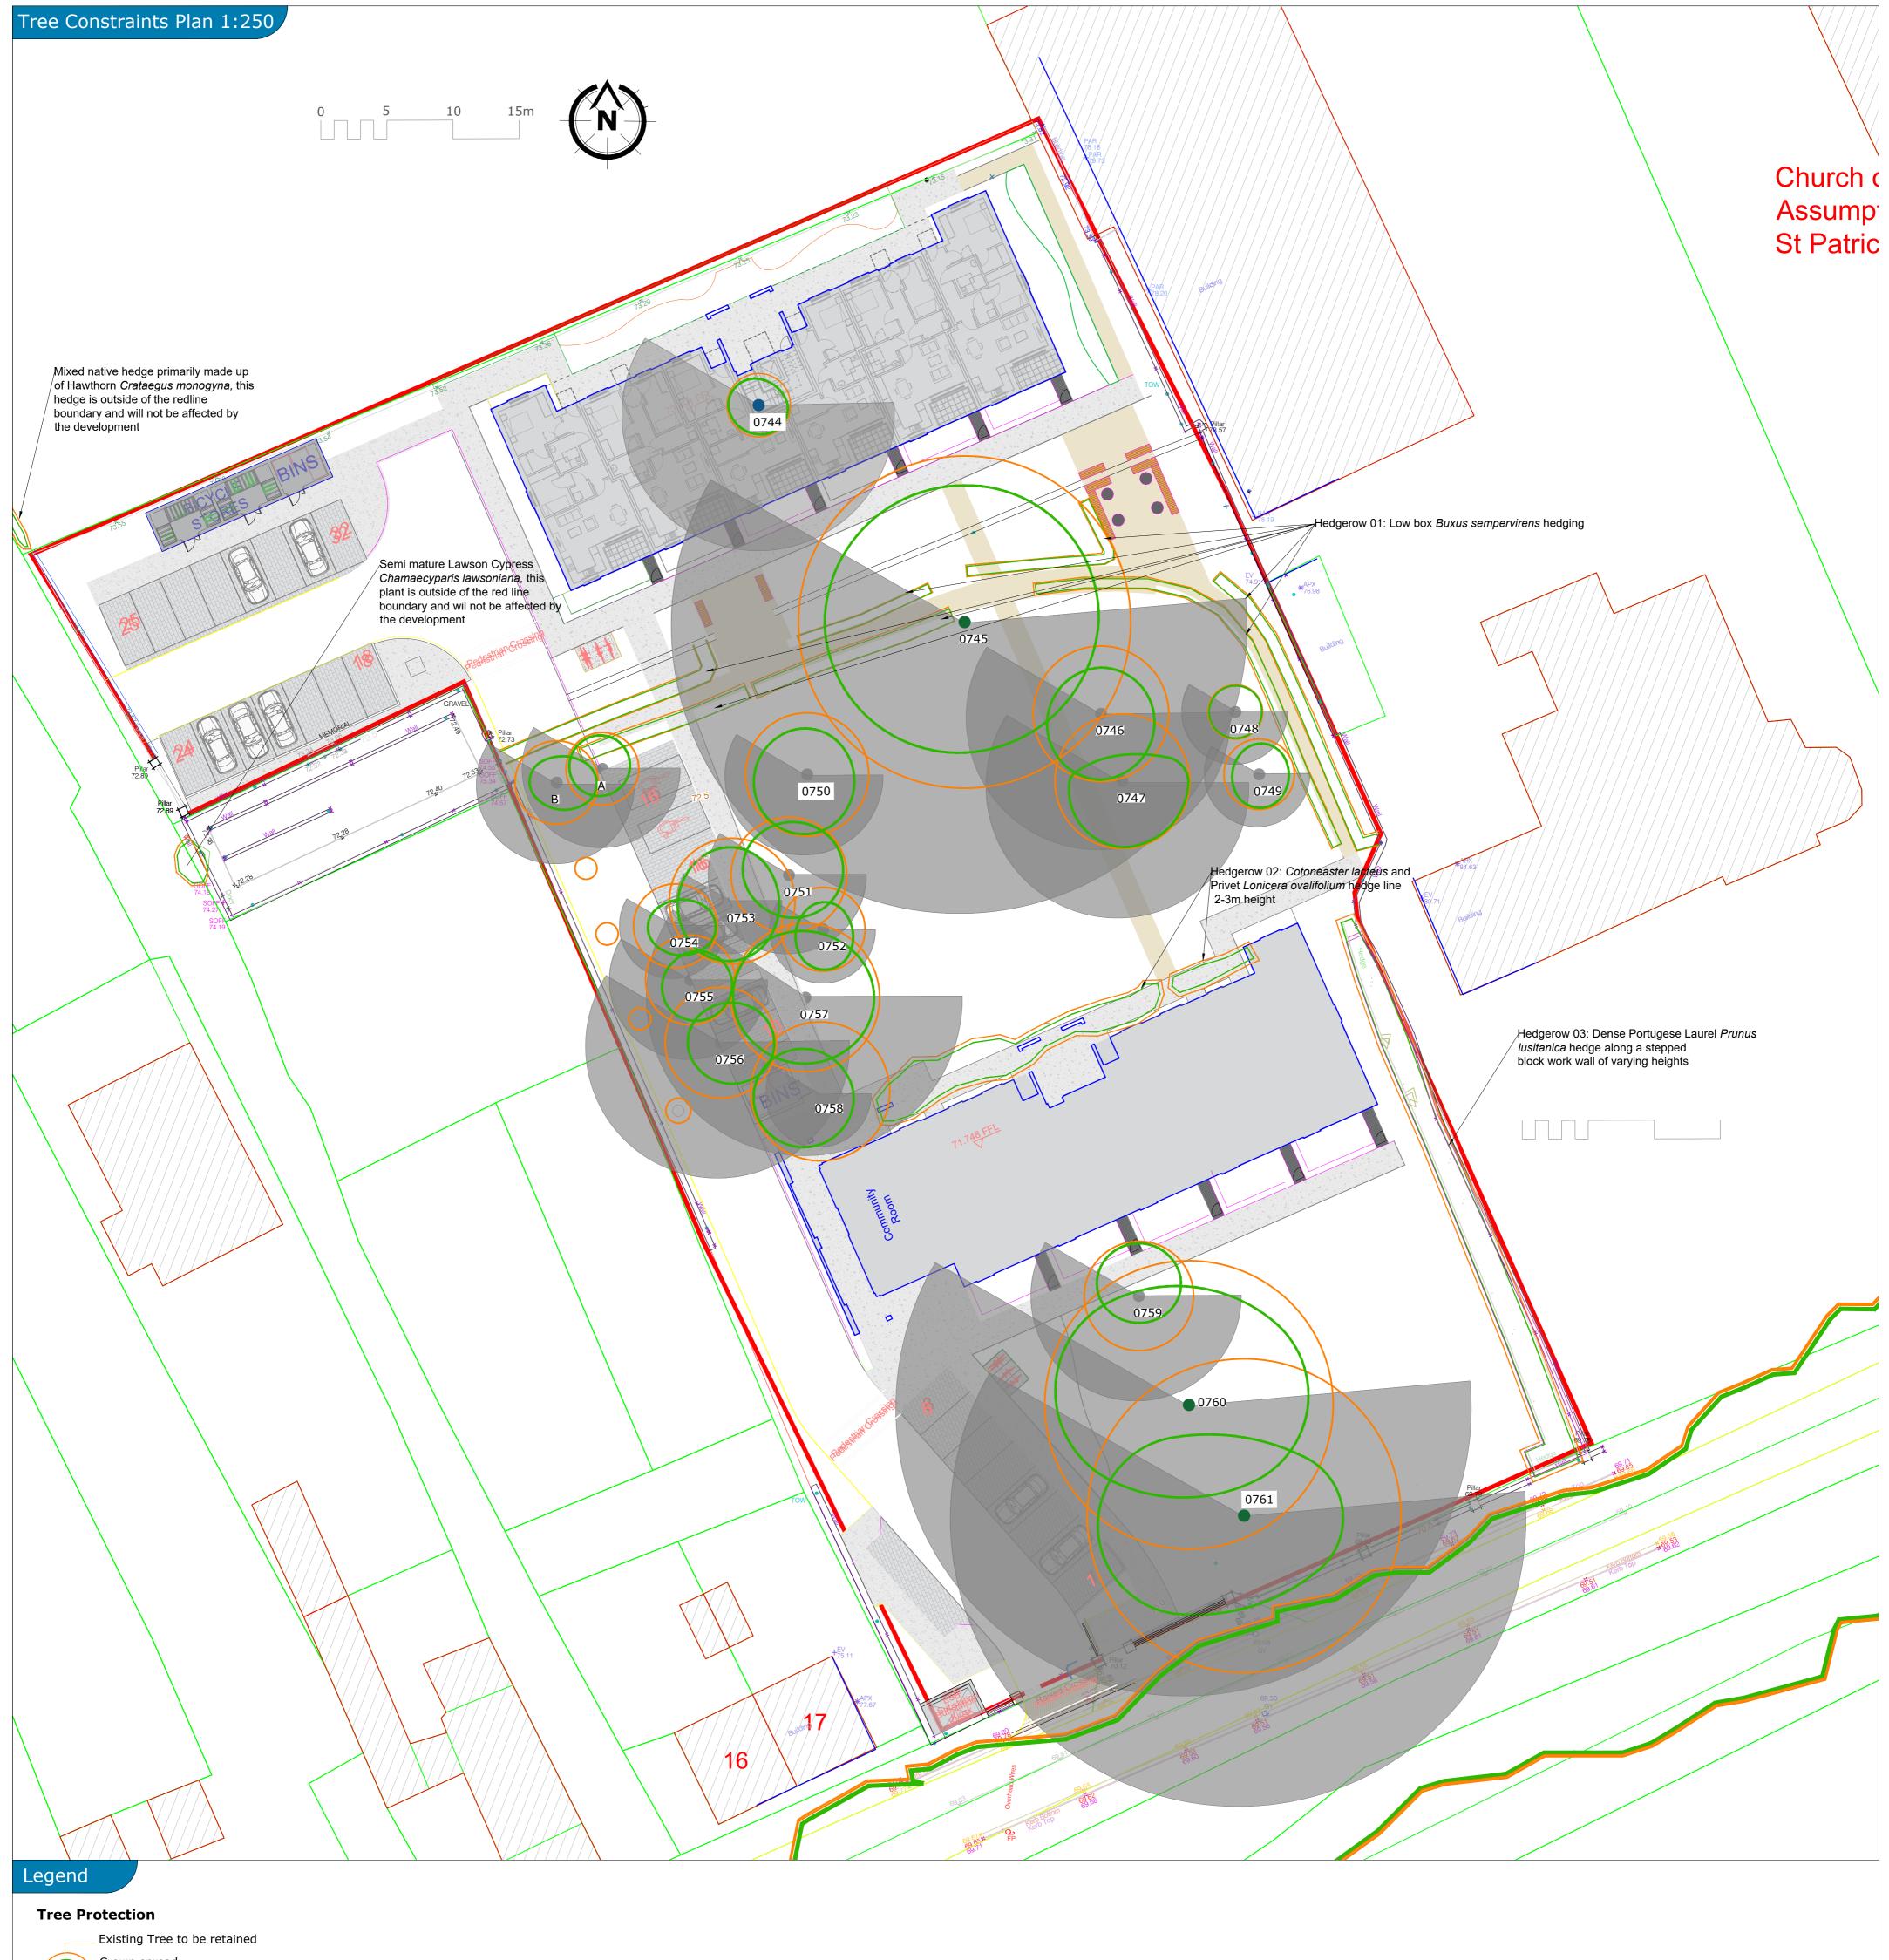

Crown spread Tree tag reference number

Colour coded tree stem RPA, Root protection area

## Colour coding

Category A: Trees of high quality Category B: Trees of moderate quality Category C: Trees of low quality

Category U: Trees unsuitable/unsafe

## **Tree Contraints**

for retention

Crown spread, development should be kept out of the crown spread

Root Protection Area, development should be kept out of the RPA

Hedgerow spread, development should be kept out of the hedgerow spread

Root Protection Area, development should be kept out of the RPA

Indication of tree shadow, as per BS 5837: 2012, section 5.2.2 note 1

Requirement for tree constraints plan as per Kildare County Council Parks Section Requirements for Public Open Space, Landscaping including Boundaries:

'Tree Constraints Plan: a scaled site plan (1:500@A1) showing the impacts of all surveyed trees in relation to the site layout of the proposed development.'

It is noted that the tree drawings are at a scale of 1:250 which is larger on A1, we trust that this is acceptable

| В                                                                                                                                                                                                                                           | 29/02/24     | SG | Tree Pi              | rotection pl          | an        |
|---------------------------------------------------------------------------------------------------------------------------------------------------------------------------------------------------------------------------------------------|--------------|----|----------------------|-----------------------|-----------|
| Α                                                                                                                                                                                                                                           | 21/07/23     | RA | Tree Protection plan |                       |           |
| Rev                                                                                                                                                                                                                                         | Date         | Ву | Details              |                       |           |
| AUSTEN ASSOCIATES  Renishaw House, Ballyguile Beg, Wicklow Town, Co. Wicklow, A67 XH92 T: 0404 66827  Email: designdesk@austenassociates.ie   Web: www.austenassociates.ie   landscape architecture arboriculture design project management |              |    |                      |                       |           |
| Copyright Austen Associates, 2024                                                                                                                                                                                                           |              |    |                      |                       |           |
| Client: Sophia Housing                                                                                                                                                                                                                      |              |    |                      |                       |           |
| Project title: Rathangan                                                                                                                                                                                                                    |              |    |                      |                       |           |
| Drawing title:  Tree Constraints Plan                                                                                                                                                                                                       |              |    |                      |                       |           |
|                                                                                                                                                                                                                                             | Drawn by: RA |    |                      | Scale:<br>1:250 on A1 |           |
| Approved by: TA                                                                                                                                                                                                                             |              |    |                      | Date:                 |           |
| Status:<br>Planning                                                                                                                                                                                                                         |              |    |                      | July 2023             |           |
| Dra                                                                                                                                                                                                                                         | wing no:     |    |                      |                       | Revision: |
| 085623_TC_01                                                                                                                                                                                                                                |              |    |                      | 1                     | В         |
|                                                                                                                                                                                                                                             |              |    |                      |                       |           |