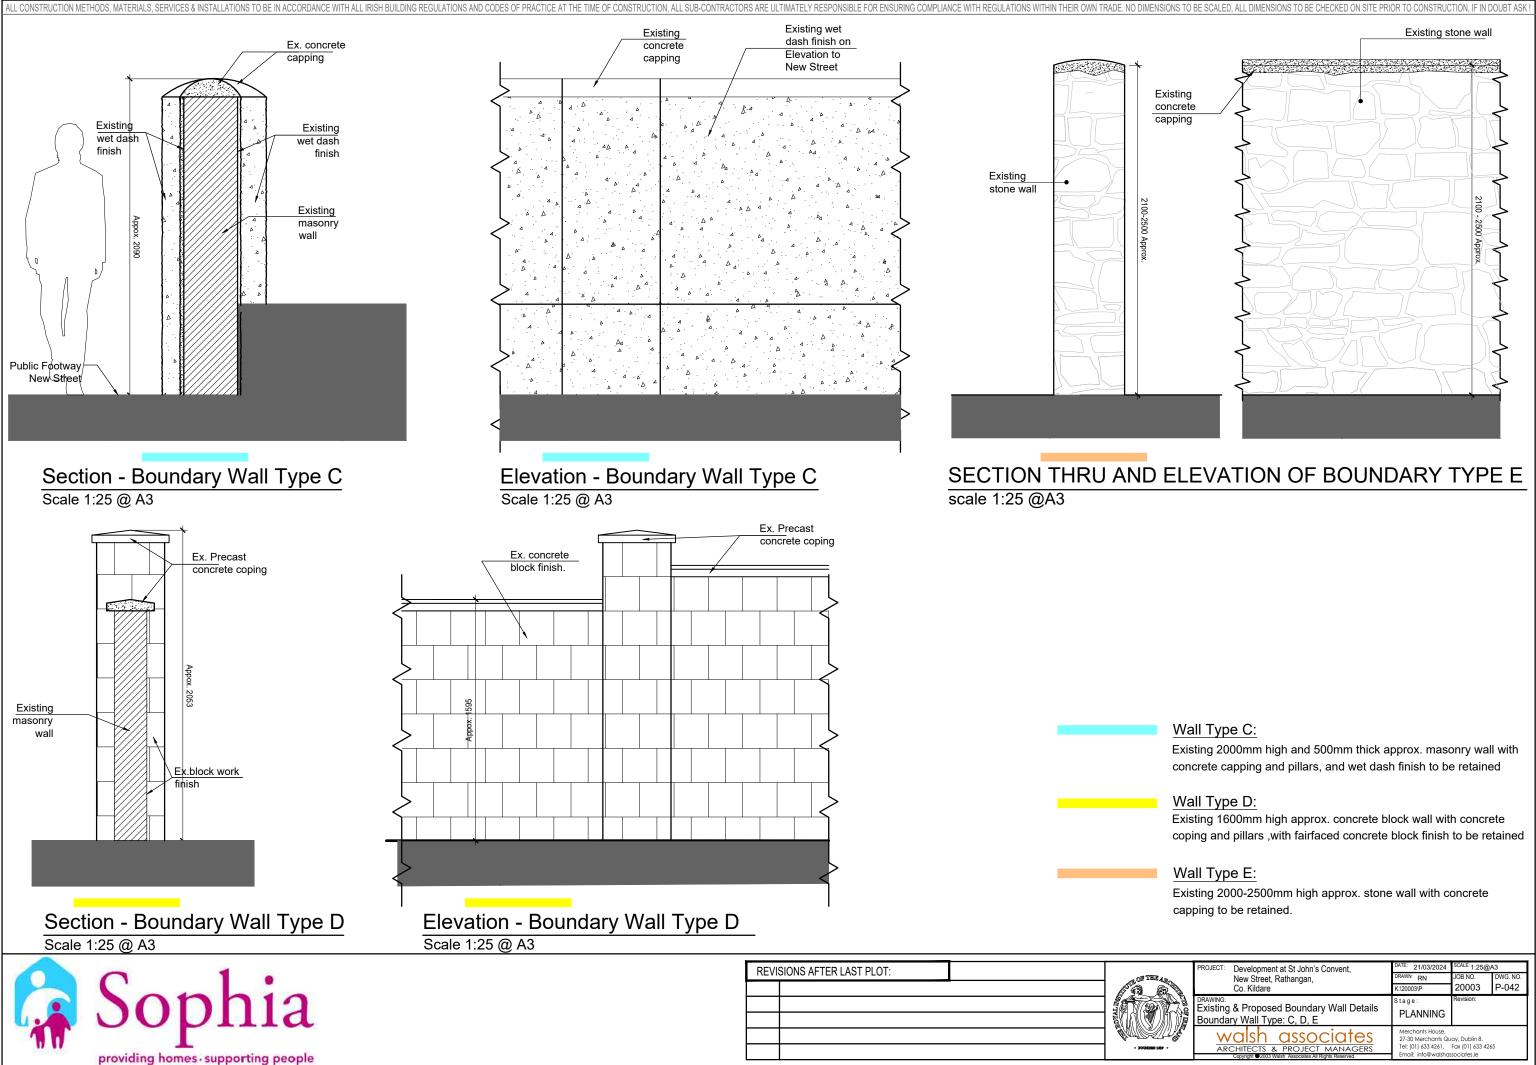

| No. Contraction of the second | PROJECT:                                                                             | Development at St John's Convent,                     | DATE: 21/03/2024               | SCALE: 1:25@A3                                                                                                                 |          |
|-------------------------------|--------------------------------------------------------------------------------------|-------------------------------------------------------|--------------------------------|--------------------------------------------------------------------------------------------------------------------------------|----------|
|                               | New Street, Rathangan,<br>Co. Kildare                                                |                                                       | DRAWN: RN                      | JOB NO.                                                                                                                        | DWG. NO. |
|                               |                                                                                      |                                                       | K:\20003\P                     | 20003                                                                                                                          | P-042    |
|                               | DRAWING:<br>Existing & Proposed Boundary Wall Details<br>Boundary Wall Type: C, D, E |                                                       | Stage:                         | Revision:                                                                                                                      |          |
|                               |                                                                                      |                                                       | PLANNING                       |                                                                                                                                |          |
|                               |                                                                                      | CHITECTS & PROJECT MANAGERS                           | Tel: (01) 633 4261.            | Merchants House,<br>27-30 Merchants Quay, Dublin 8.<br>Tel: (01) 633 4261. Fax (01) 633 4265<br>Email: info@walshassociates.ie |          |
|                               |                                                                                      | Copyright  2003 Walsh Associates All Rights Reserved. | Email: Info@walsnassociates.ie |                                                                                                                                |          |