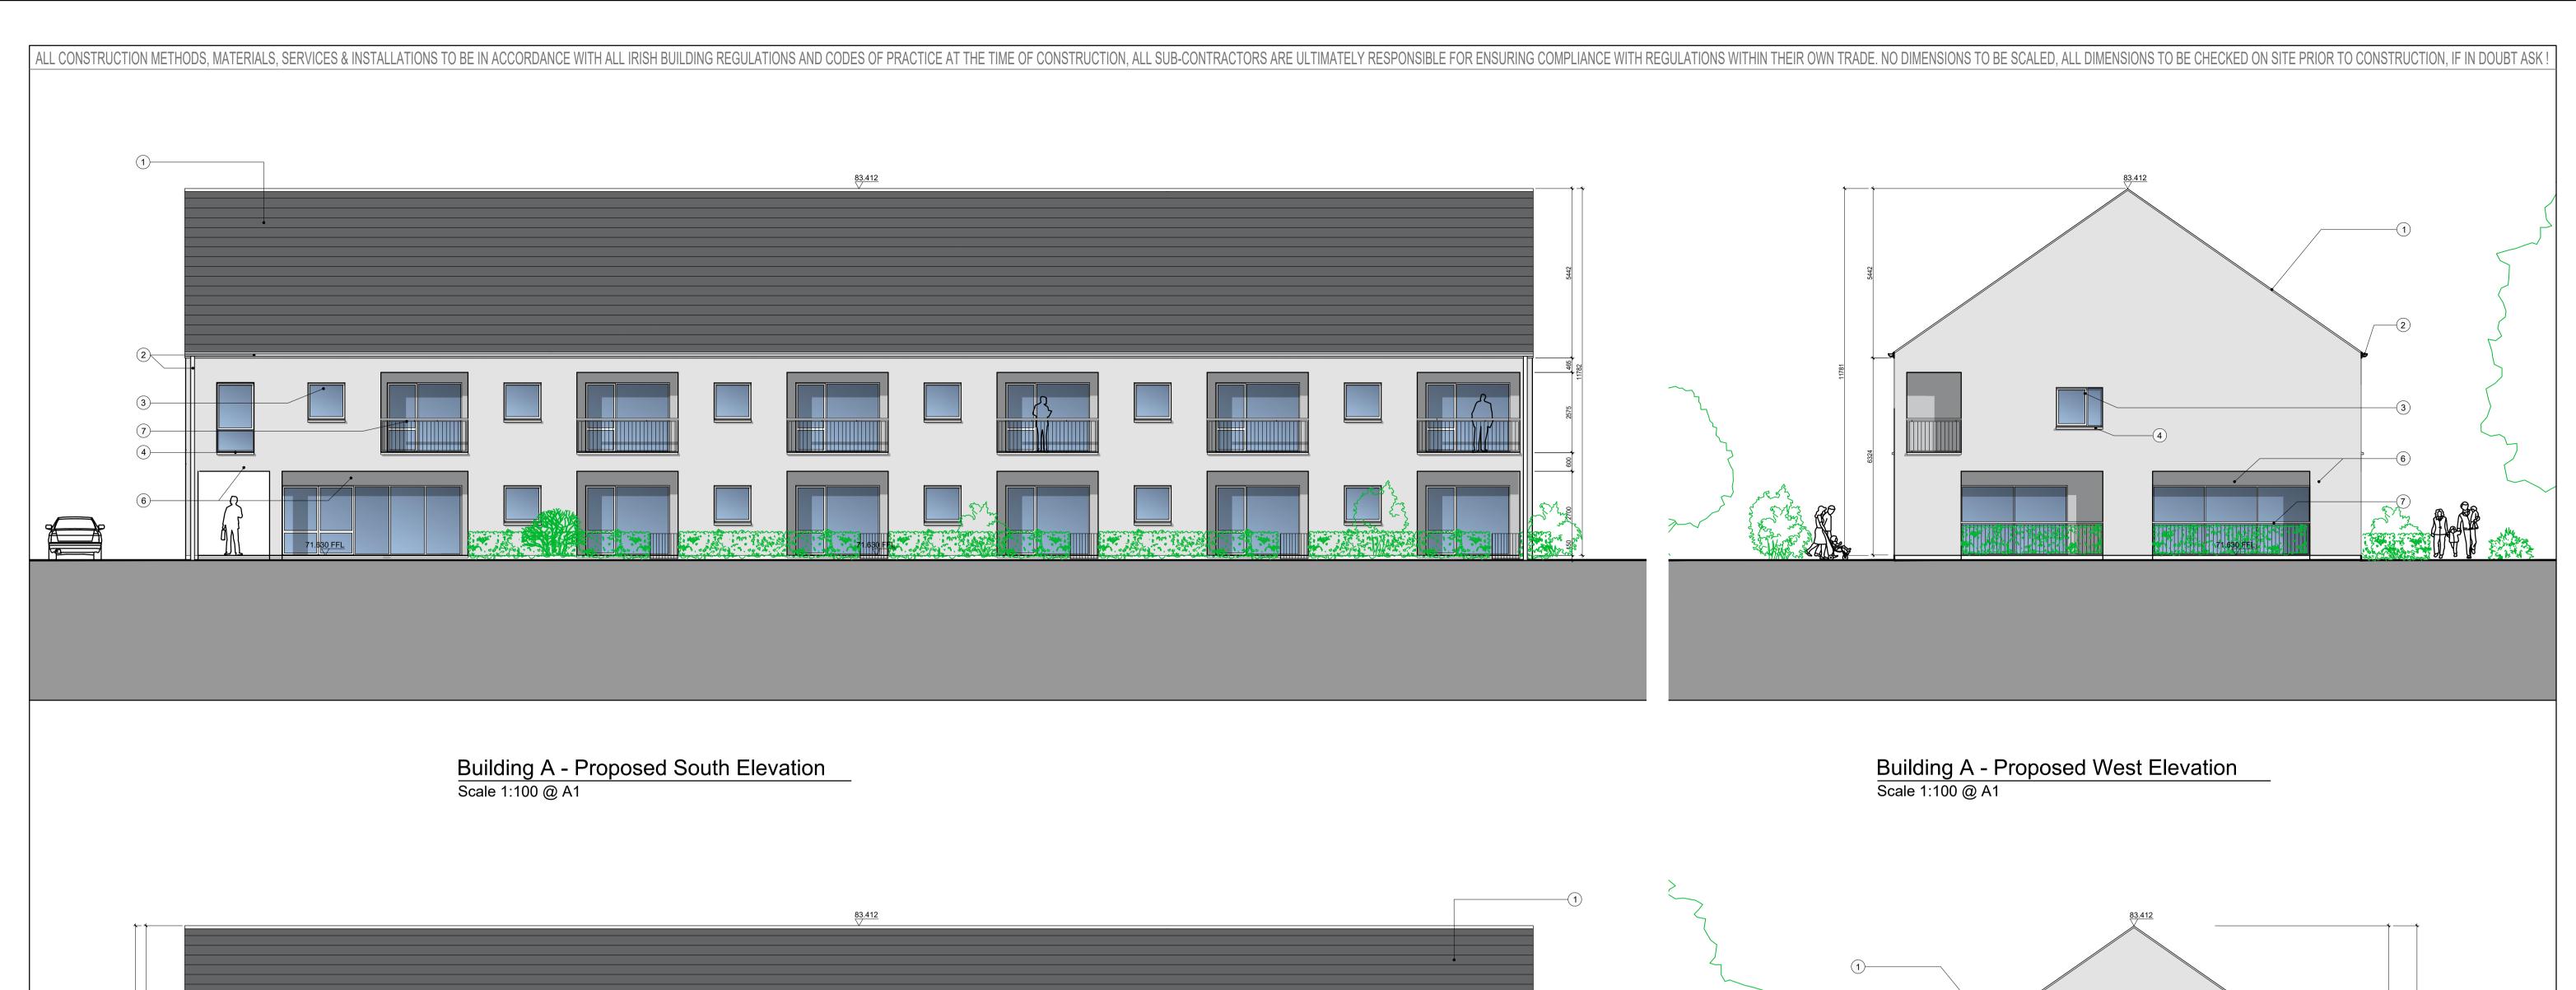

Building A - Proposed North Elevation Scale 1:100 @ A1

Building A - Proposed East Elevation Scale 1:100 @ A1

- Selected Tiled Roof
- Selected Rainwater System
   Selected Aluminum Clad Timber
   Selected Precast Concrete Sill Selected Aluminum Clad Timber Windows & Rear Door

- Selected Painted Timber Entrance Door Screen REVISIONS
- Selected Coloured Render Finish
- 7 Selected Painted Metal Balustrade & Railing

| NS AFTER LAST PLOT: |                  |
|---------------------|------------------|
|                     | TITLE OF THE AR  |
|                     |                  |
|                     |                  |
|                     |                  |
|                     |                  |
|                     | ĺ                |
|                     | • FOUNDED 1839 • |