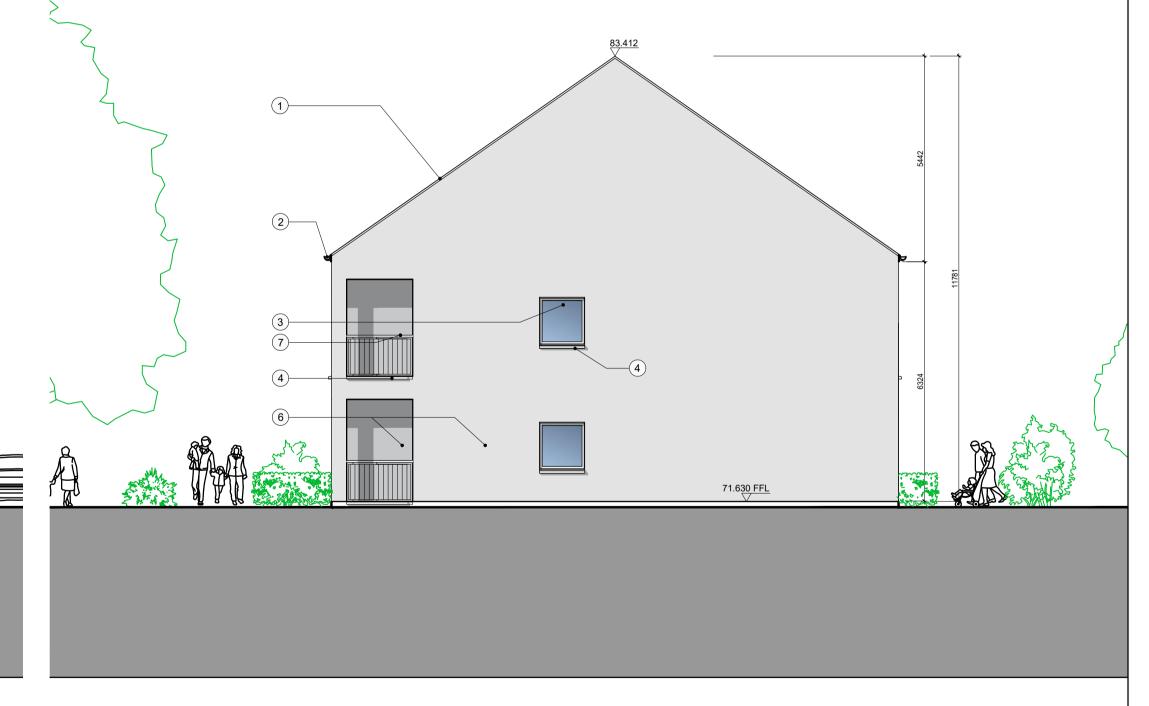

Building A - Proposed North Elevation Scale 1:100 @ A1

Building A - Proposed East Elevation Scale 1:100 @ A1

- Selected Tiled Roof
- Selected Rainwater System
   Selected Aluminum Clad Timber
   Selected Precast Concrete Sill Selected Aluminum Clad Timber Windows & Rear Door

- Selected Painted Timber Entrance Door Screen REVISIONS
- Selected Coloured Render Finish
- 7 Selected Painted Metal Balustrade & Railing

| NS AFTER LAST PLOT: |                  |
|---------------------|------------------|
|                     | TITLE OF THE AR  |
|                     |                  |
|                     |                  |
|                     |                  |
|                     |                  |
|                     | ĺ                |
|                     | • FOUNDED 1839 • |