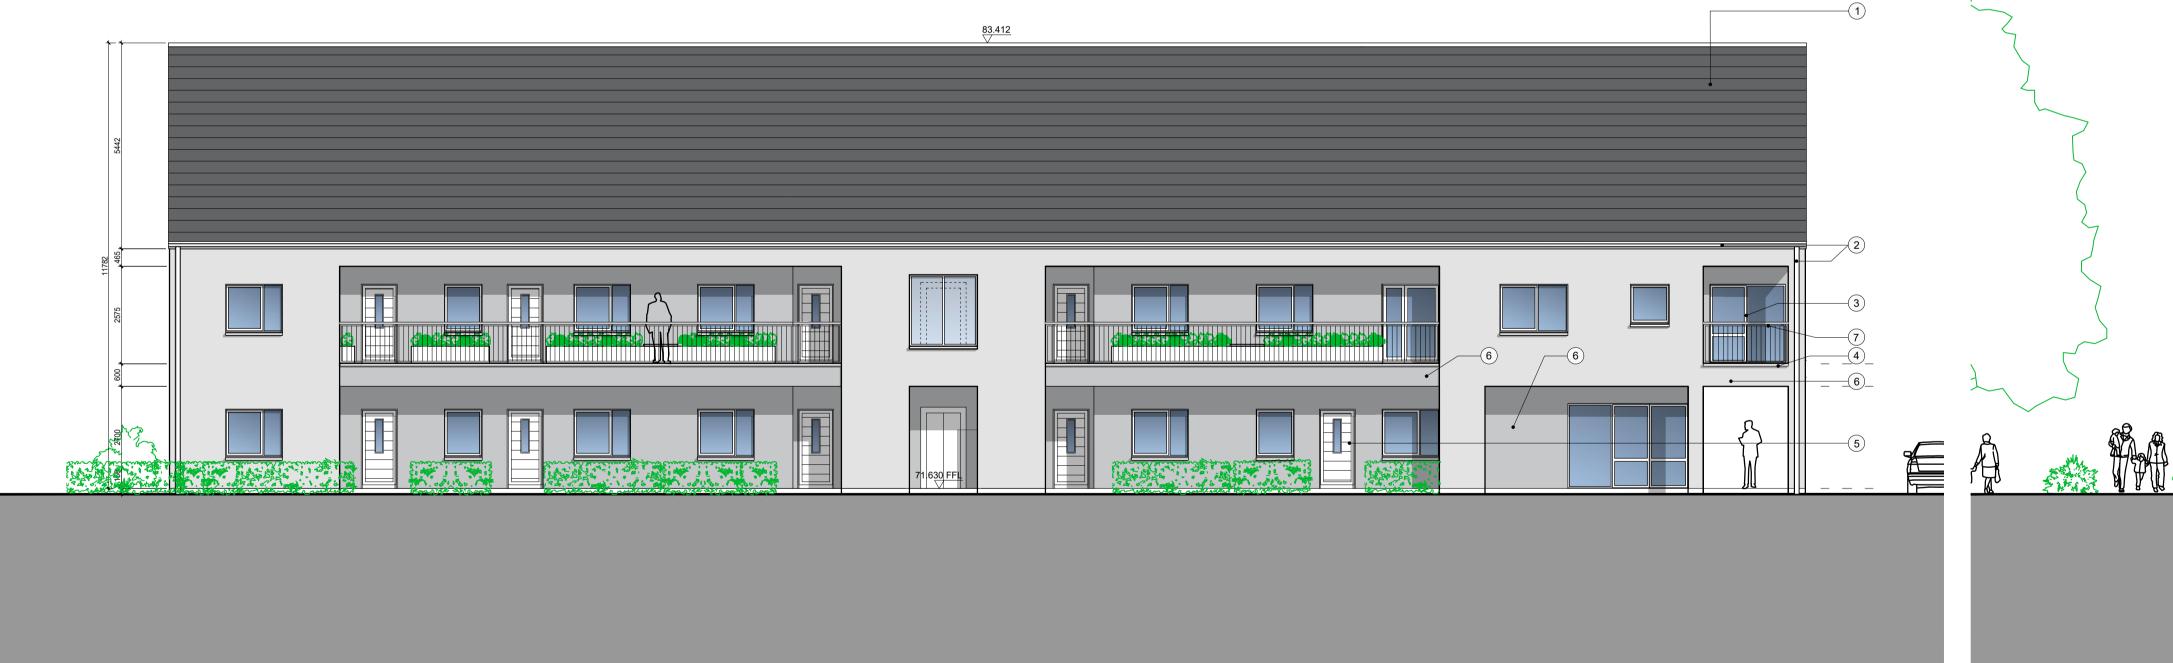

Building A - Proposed North Elevation Scale 1:100 @ A1

Building A - Proposed East Elevation Scale 1:100 @ A1

- Selected Tiled Roof
- Selected Rainwater System
   Selected Aluminum Clad Timber
   Selected Precast Concrete Sill Selected Aluminum Clad Timber Windows & Rear Door

- Selected Painted Timber Entrance Door Screen REVISIONS
- Selected Coloured Render Finish
- 7 Selected Painted Metal Balustrade & Railing

| NS AFTER LAST PLOT: |                  |
|---------------------|------------------|
|                     | TITLE OF THE AR  |
|                     |                  |
|                     |                  |
|                     |                  |
|                     |                  |
|                     | ĺ                |
|                     | • FOUNDED 1839 • |