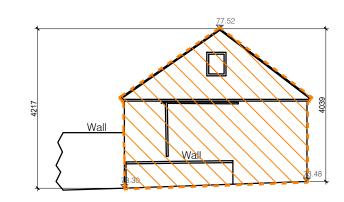

Existing Store North-West Elevation
- DEMOLITION (3-3)
Scale 1:100 @ A3

Key Plan
Scale NTS @ A3

indicates sections to

be demolished

| C  | 1  | •  |
|----|----|----|
| 50 | nh | 12 |
|    |    | la |

providing homes supporting people