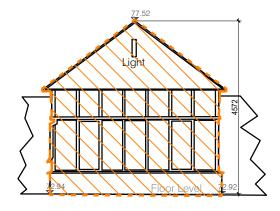

Existing Store South-East Elevation - DEMOLITION (1-1)
Scale 1:100 @ A3

Existing Store East-North Elevation - DEMOLITION(2-2)
Scale 1:100 @ A3

Existing Store West-South Elevation - DEMOLITION (4-4)

Scale 1:100 @ A3