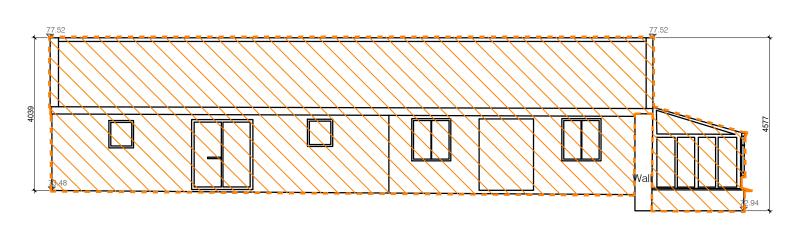

Existing Store South-East Elevation - DEMOLITION (1-1)
Scale 1:100 @ A3

Existing Store East-North Elevation - DEMOLITION(2-2)
Scale 1:100 @ A3

Existing Store West-South Elevation - DEMOLITION (4-4)

Scale 1:100 @ A3