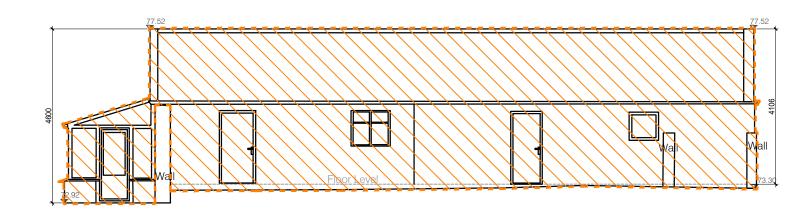

Existing Store South-East Elevation - DEMOLITION (1-1)
Scale 1:100 @ A3

Existing Store East-North Elevation - DEMOLITION(2-2)
Scale 1:100 @ A3

Existing Store West-South Elevation - DEMOLITION (4-4)

Scale 1:100 @ A3