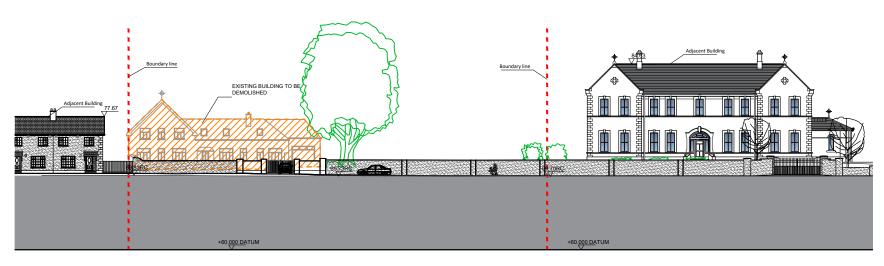

Existing Contiguous Elevation (section thru New Street R414)
Scale 1:500 @ A3

Proposed Contiguous Elevation (section thru New Street R414)
Scale 1:500 @ A3

| REVISIONS AFTER LAST PLOT: | OF THE ARCHITECTURE | Development at of bonn's convent,                                                    | DRAWN: RN                                                               | : 21/03/2024   SCALE: 1:500@A3<br>VN: RN |       |  |
|----------------------------|---------------------|--------------------------------------------------------------------------------------|-------------------------------------------------------------------------|------------------------------------------|-------|--|
|                            |                     | Co. Kildare                                                                          | K:\20003\P                                                              |                                          | P-009 |  |
|                            |                     | DRAWING: Contiguous Elevation                                                        | Stage: Revision: PLANNING                                               |                                          |       |  |
|                            |                     | walsh associates                                                                     | Merchants House,<br>27-30 Merchants Quay, Dublin 8.                     |                                          |       |  |
|                            | · Bounded 1889 ·    | ARCHITECTS & PROJECT MANAGERS Copyright © 2003 Walsh Associates All Rights Reserved. | Tel: (01) 633 4261. Fax (01) 633 4265<br>Email: info@walshassociates.ie |                                          |       |  |