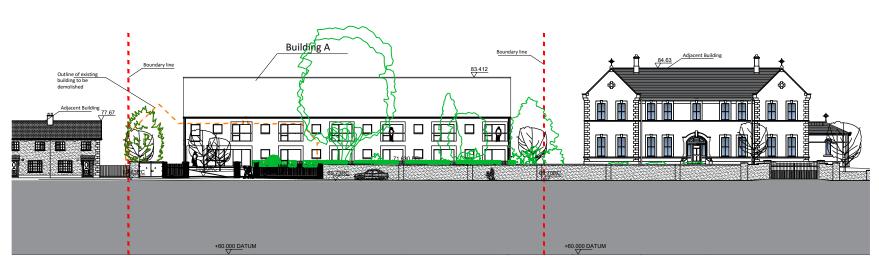

Existing Contiguous Elevation (section thru New Street R414)
Scale 1:500 @ A3

Proposed Contiguous Elevation (section thru New Street R414)
Scale 1:500 @ A3

| REVISIONS AFTER LAST PLOT: | OF THE ARCHITECTURE | Development at of bonn's convent,                                                    | DRAWN: RN                                                               | : 21/03/2024   SCALE: 1:500@A3<br>VN: RN |       |  |
|----------------------------|---------------------|--------------------------------------------------------------------------------------|-------------------------------------------------------------------------|------------------------------------------|-------|--|
|                            |                     | Co. Kildare                                                                          | K:\20003\P                                                              |                                          | P-009 |  |
|                            |                     | DRAWING: Contiguous Elevation                                                        | Stage: Revision: PLANNING                                               |                                          |       |  |
|                            |                     | walsh associates                                                                     | Merchants House,<br>27-30 Merchants Quay, Dublin 8.                     |                                          |       |  |
|                            | · Bounded 1889 ·    | ARCHITECTS & PROJECT MANAGERS Copyright © 2003 Walsh Associates All Rights Reserved. | Tel: (01) 633 4261. Fax (01) 633 4265<br>Email: info@walshassociates.ie |                                          |       |  |