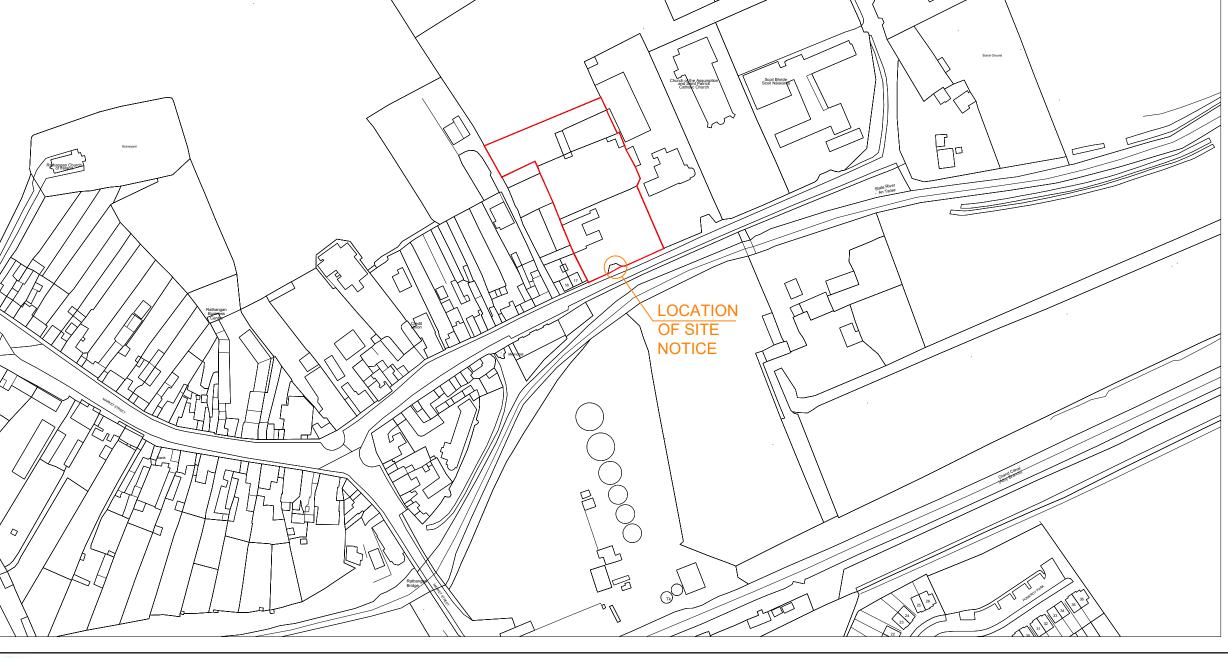

OR DNA NAME SURVEY
LICENCE NUMBER
CYAL 50314133
OS Sheet Nos.
355-8
ITM Co-ordinates
X = 667373.2126
Y = 719600.2004

SITE BOUNDARY = 6761.7 m² (0.676 ha)

|    | Sophia                            |
|----|-----------------------------------|
| 77 | providing homes supporting people |

| - POURSED I |
|-------------|

|                | PROJECT: Development at St John's Convent, | DATE: 21/03/2024 SCALE: 1:2500@A3      |             |          |
|----------------|--------------------------------------------|----------------------------------------|-------------|----------|
| THEAR          | New Street, Rathangan,                     | DRAWN: RN                              | JOB NO.     | DWG. NO. |
|                | Co. Kildare                                | K:\Dr\20003\P                          | 20003       | P-001A   |
| THE ARC        | DRAWING: SITE LOCATION MAP                 | Stage:                                 | Revision:   |          |
|                | SITE ECCATION MAI                          | PLANNING                               |             |          |
|                |                                            |                                        |             |          |
|                | walsh associates                           | Merchants House,<br>27-30 Merchants Qu | av Dublin 8 |          |
| VINEDED 1887 + | ARCHITECTS & PROJECT MANAGERS              | Tel: (01) 633 4261. Fax (01) 633 4265  |             |          |