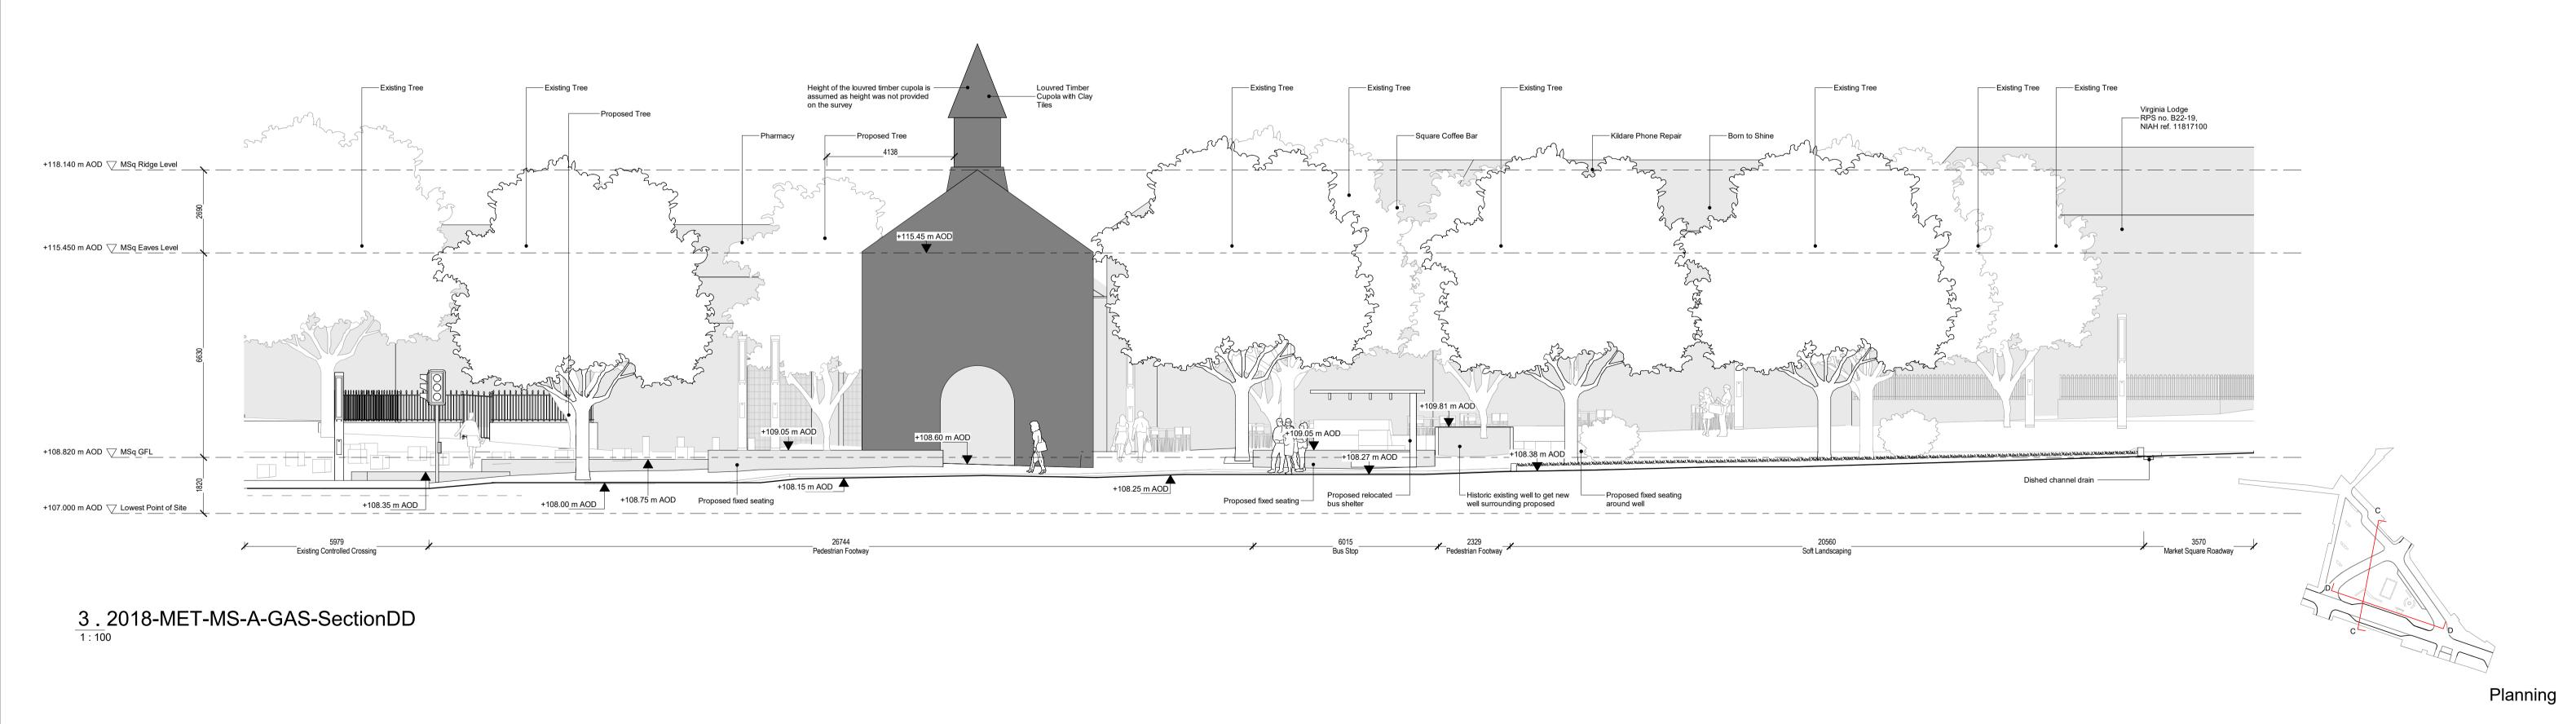

2.2018-MET-MS-A-GAS-SectionCC



## Issued Checked Client Logo Public Realm Improvement Works to Market Square, Kildare Town Do not scale drawings. All dimensions should be checked on site. Errors to be reported to Architect. To be read in conjunction with all relevant Architect's services and engineer's drawings. Contractors, sub-contractors and suppliers must verify any critical dimensions on site prior to fabrication of any building element. Any discrepancies are to be reported to the Architect. This drawing should be read in conjunction with all relevant specifications, engineers and specialist consultant's information. Any Metropolitan Workshop AOD DM Issued for Part 8 Planning Kildare County Council discrepancies must be reported for to installation. No information in this drawing/specification should be interpret