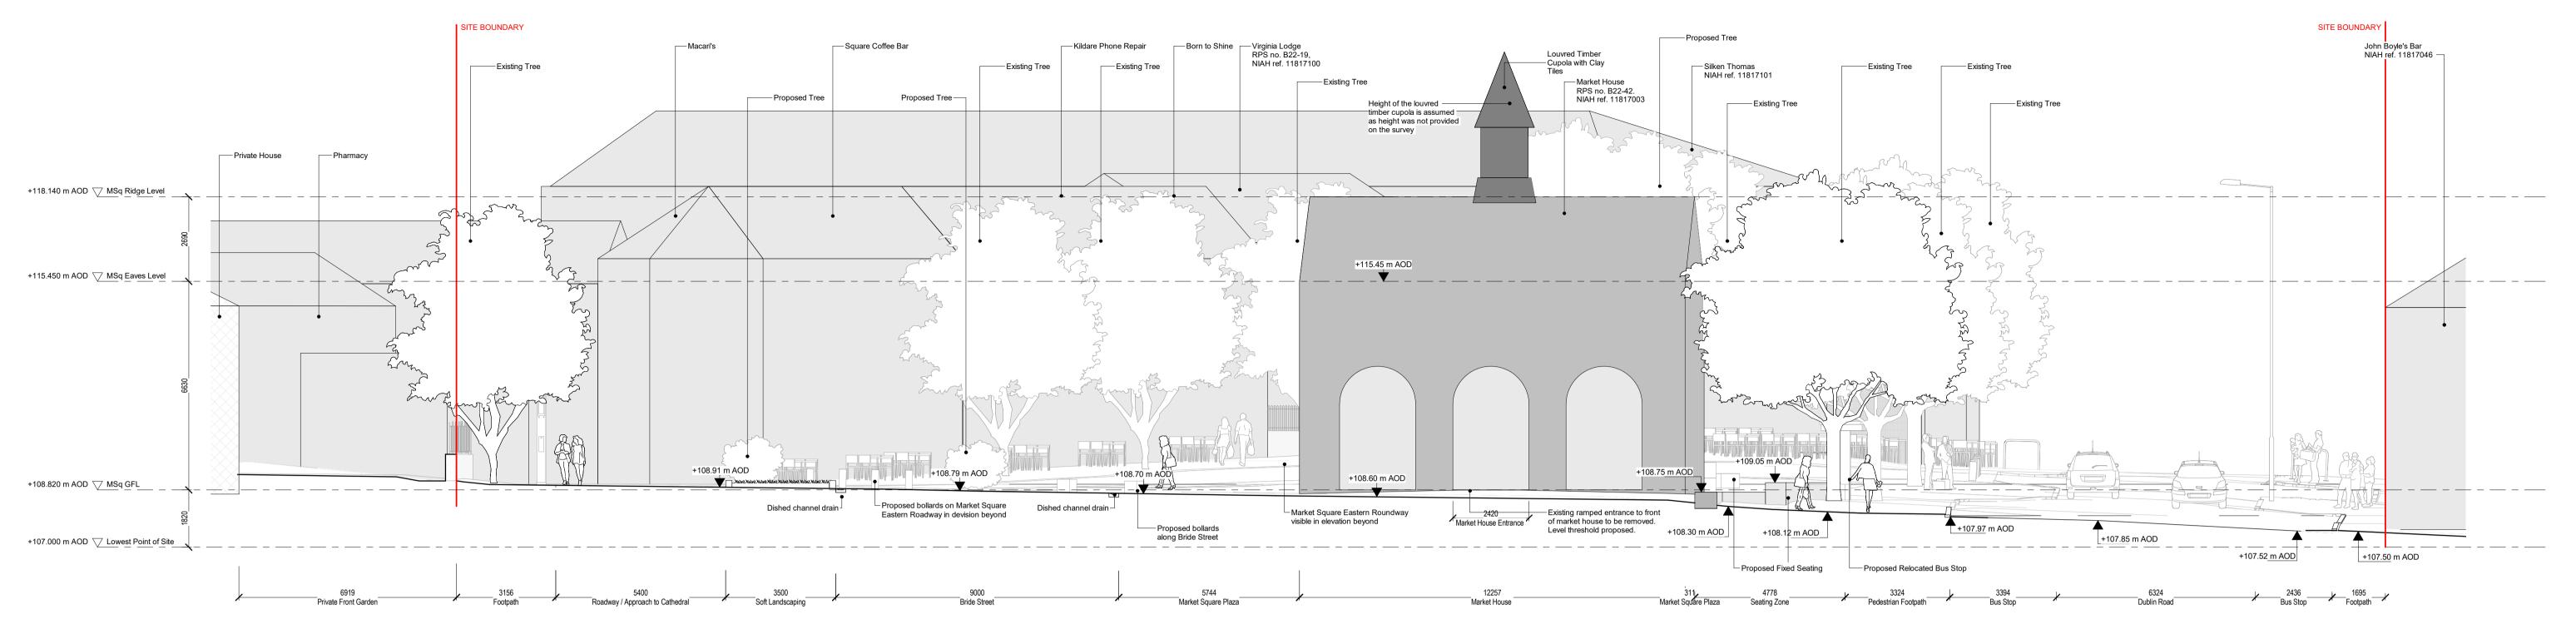

2.2018-MET-MS-A-GAS-SectionCC



## Issued Checked Client Logo Public Realm Improvement Works to Market Square, Kildare Town Do not scale drawings. All dimensions should be checked on site. Errors to be reported to Architect. To be read in conjunction with all relevant Architect's services and engineer's drawings. Contractors, sub-contractors and suppliers must verify any critical dimensions on site prior to fabrication of any building element. Any discrepancies are to be reported to the Architect. This drawing should be read in conjunction with all relevant specifications, engineers and specialist consultant's information. Any Metropolitan Workshop AOD DM Issued for Part 8 Planning Kildare County Council discrepancies must be reported for to installation. No information in this drawing/