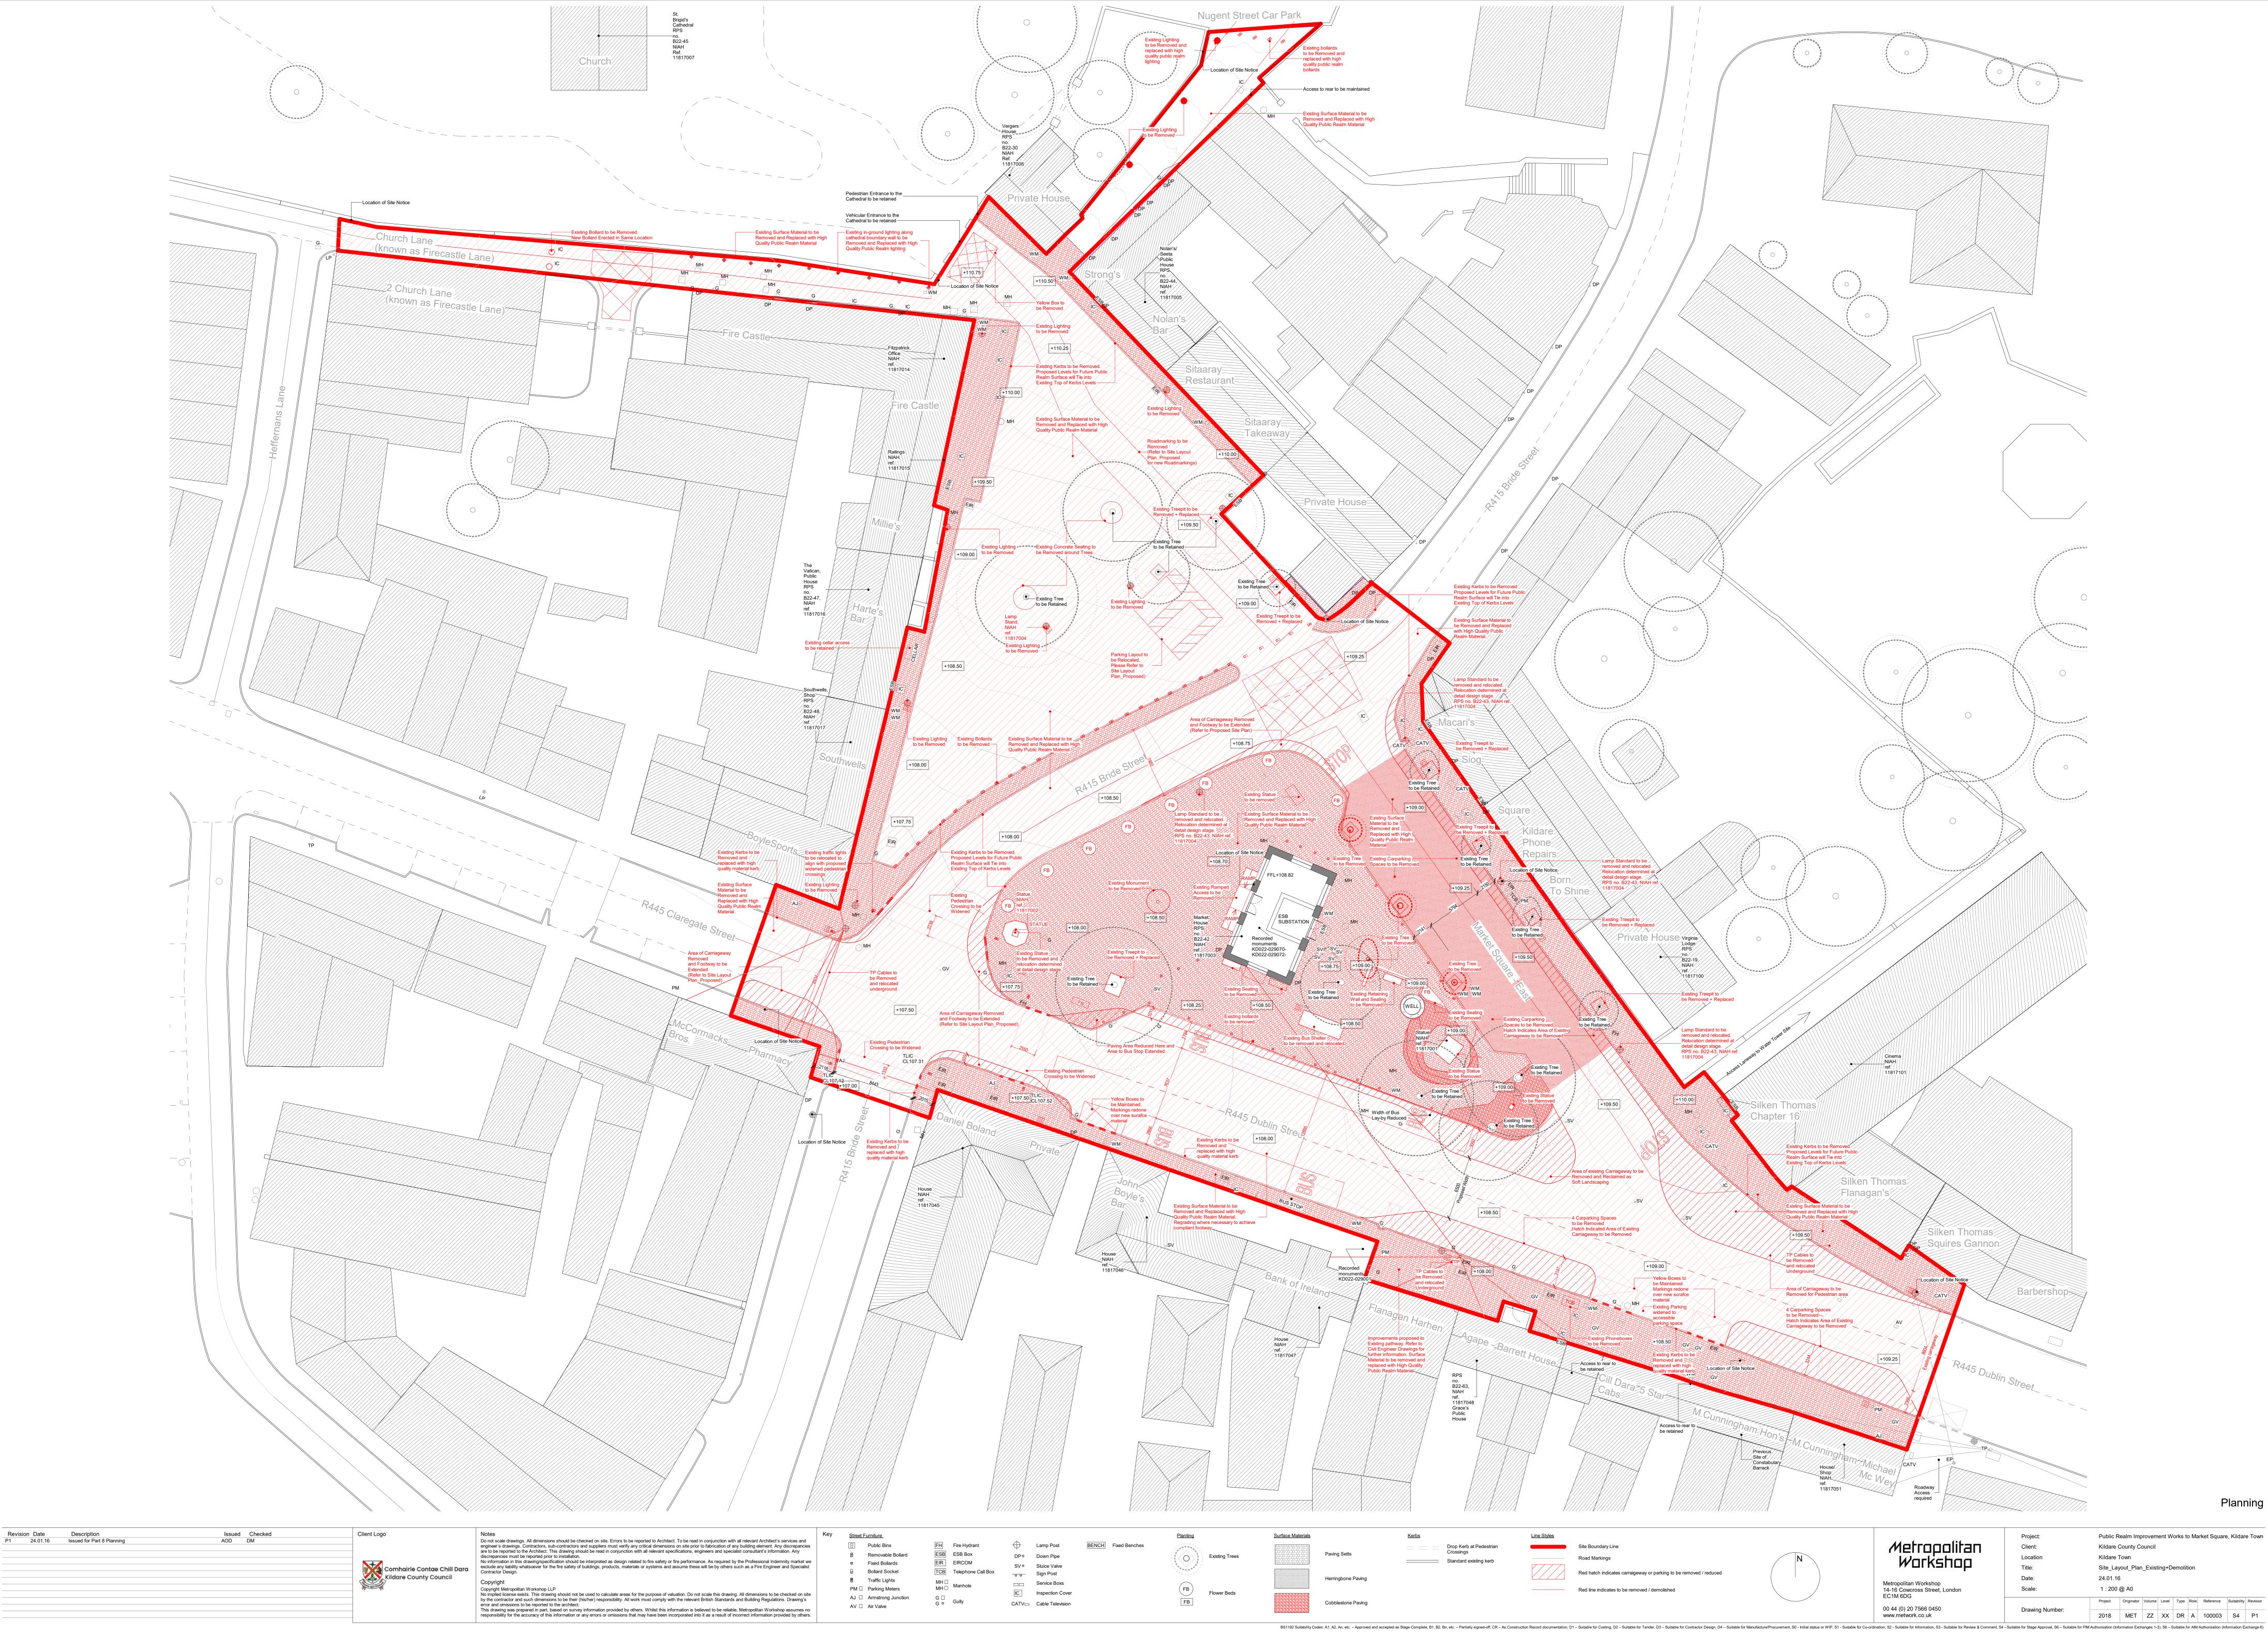

## Planning

| Public R  | Public Realm Improvement Works to Market Square, Kildare Town<br>Kildare County Council |        |       |      |      |           |             |          |  |
|-----------|-----------------------------------------------------------------------------------------|--------|-------|------|------|-----------|-------------|----------|--|
| Kildare ( |                                                                                         |        |       |      |      |           |             |          |  |
| Kildare 1 | Kildare Town<br>Site_Layout_Plan_Existing+Demolition                                    |        |       |      |      |           |             |          |  |
| Site_Lay  |                                                                                         |        |       |      |      |           |             |          |  |
| 24.01.16  | 24.01.16<br>1 : 200 @ A0                                                                |        |       |      |      |           |             |          |  |
| 1 : 200   |                                                                                         |        |       |      |      |           |             |          |  |
| Project   | Originator                                                                              | Volume | Level | Туре | Role | Reference | Suitability | Revision |  |
| 2018      | MET                                                                                     | ZZ     | хх    | DR   | А    | 100003    | S4          | P1       |  |