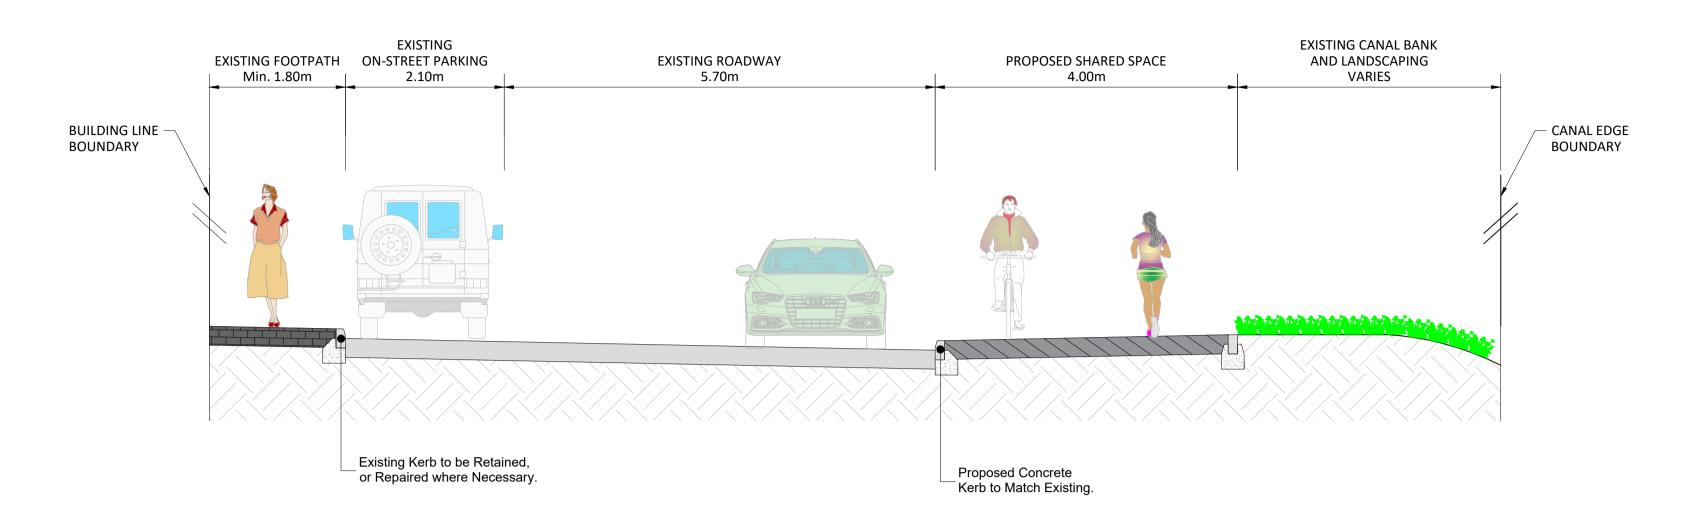

## **CANAL VIEW - TYPICAL CROSS-SECTION A-A**

**Scale 1:50** 



## **CANAL VIEW - TYPICAL CROSS-SECTION B-B**

**Scale 1:50** 

**PROJECT** 

SHEET

If Applicable: Ordnance Survey Ireland Licence No. CYAL50221678 © Ordnance Survey Ireland and Government of Ireland



No part of this document may be reproduced or transmitted in any form or stored in any retrieval system of any nature without the written permission of Fehily Timoney & Company as copyright holder except as agreed for use on the project for which the document was originally issued. Do not scale. Use figured dimensions only. If in doubt - Ask!

| Rev. | Description          | Арр Ву | Date     |
|------|----------------------|--------|----------|
| Α    | ISSUE FOR DISCUSSION | BDH    | 11.08.23 |
| В    | ISSUE FOR PLANNIN