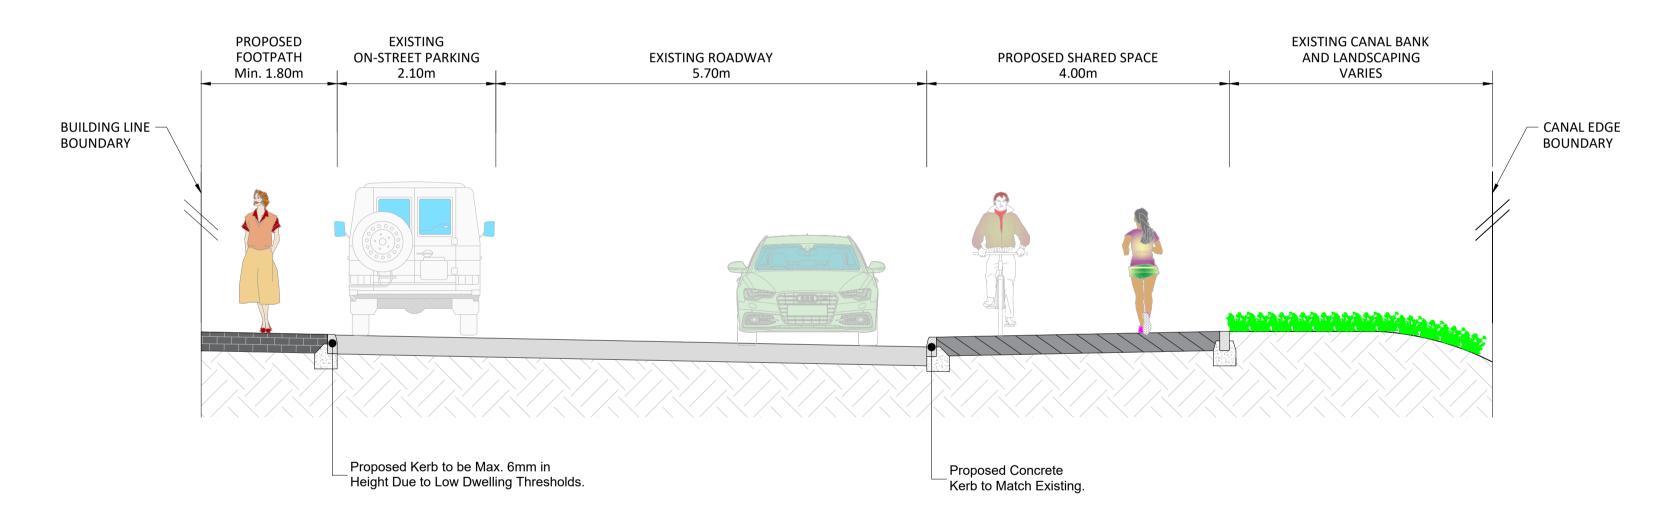

## **CANAL VIEW - TYPICAL CROSS-SECTION B-B**

**Scale 1:50** 

**PROJECT** 

SHEET

If Applicable: Ordnance Survey Ireland Licence No. CYAL50221678 © Ordnance Survey Ireland and Government of Ireland

No part of this document may be reproduced or transmitted in any form or stored in any retrieval system of any nature without the written permission of Fehily Timoney & Company as copyright holder except as agreed for use on the project for which the document was originally issued. Do not scale. Use figured dimensions only. If in doubt - Ask!