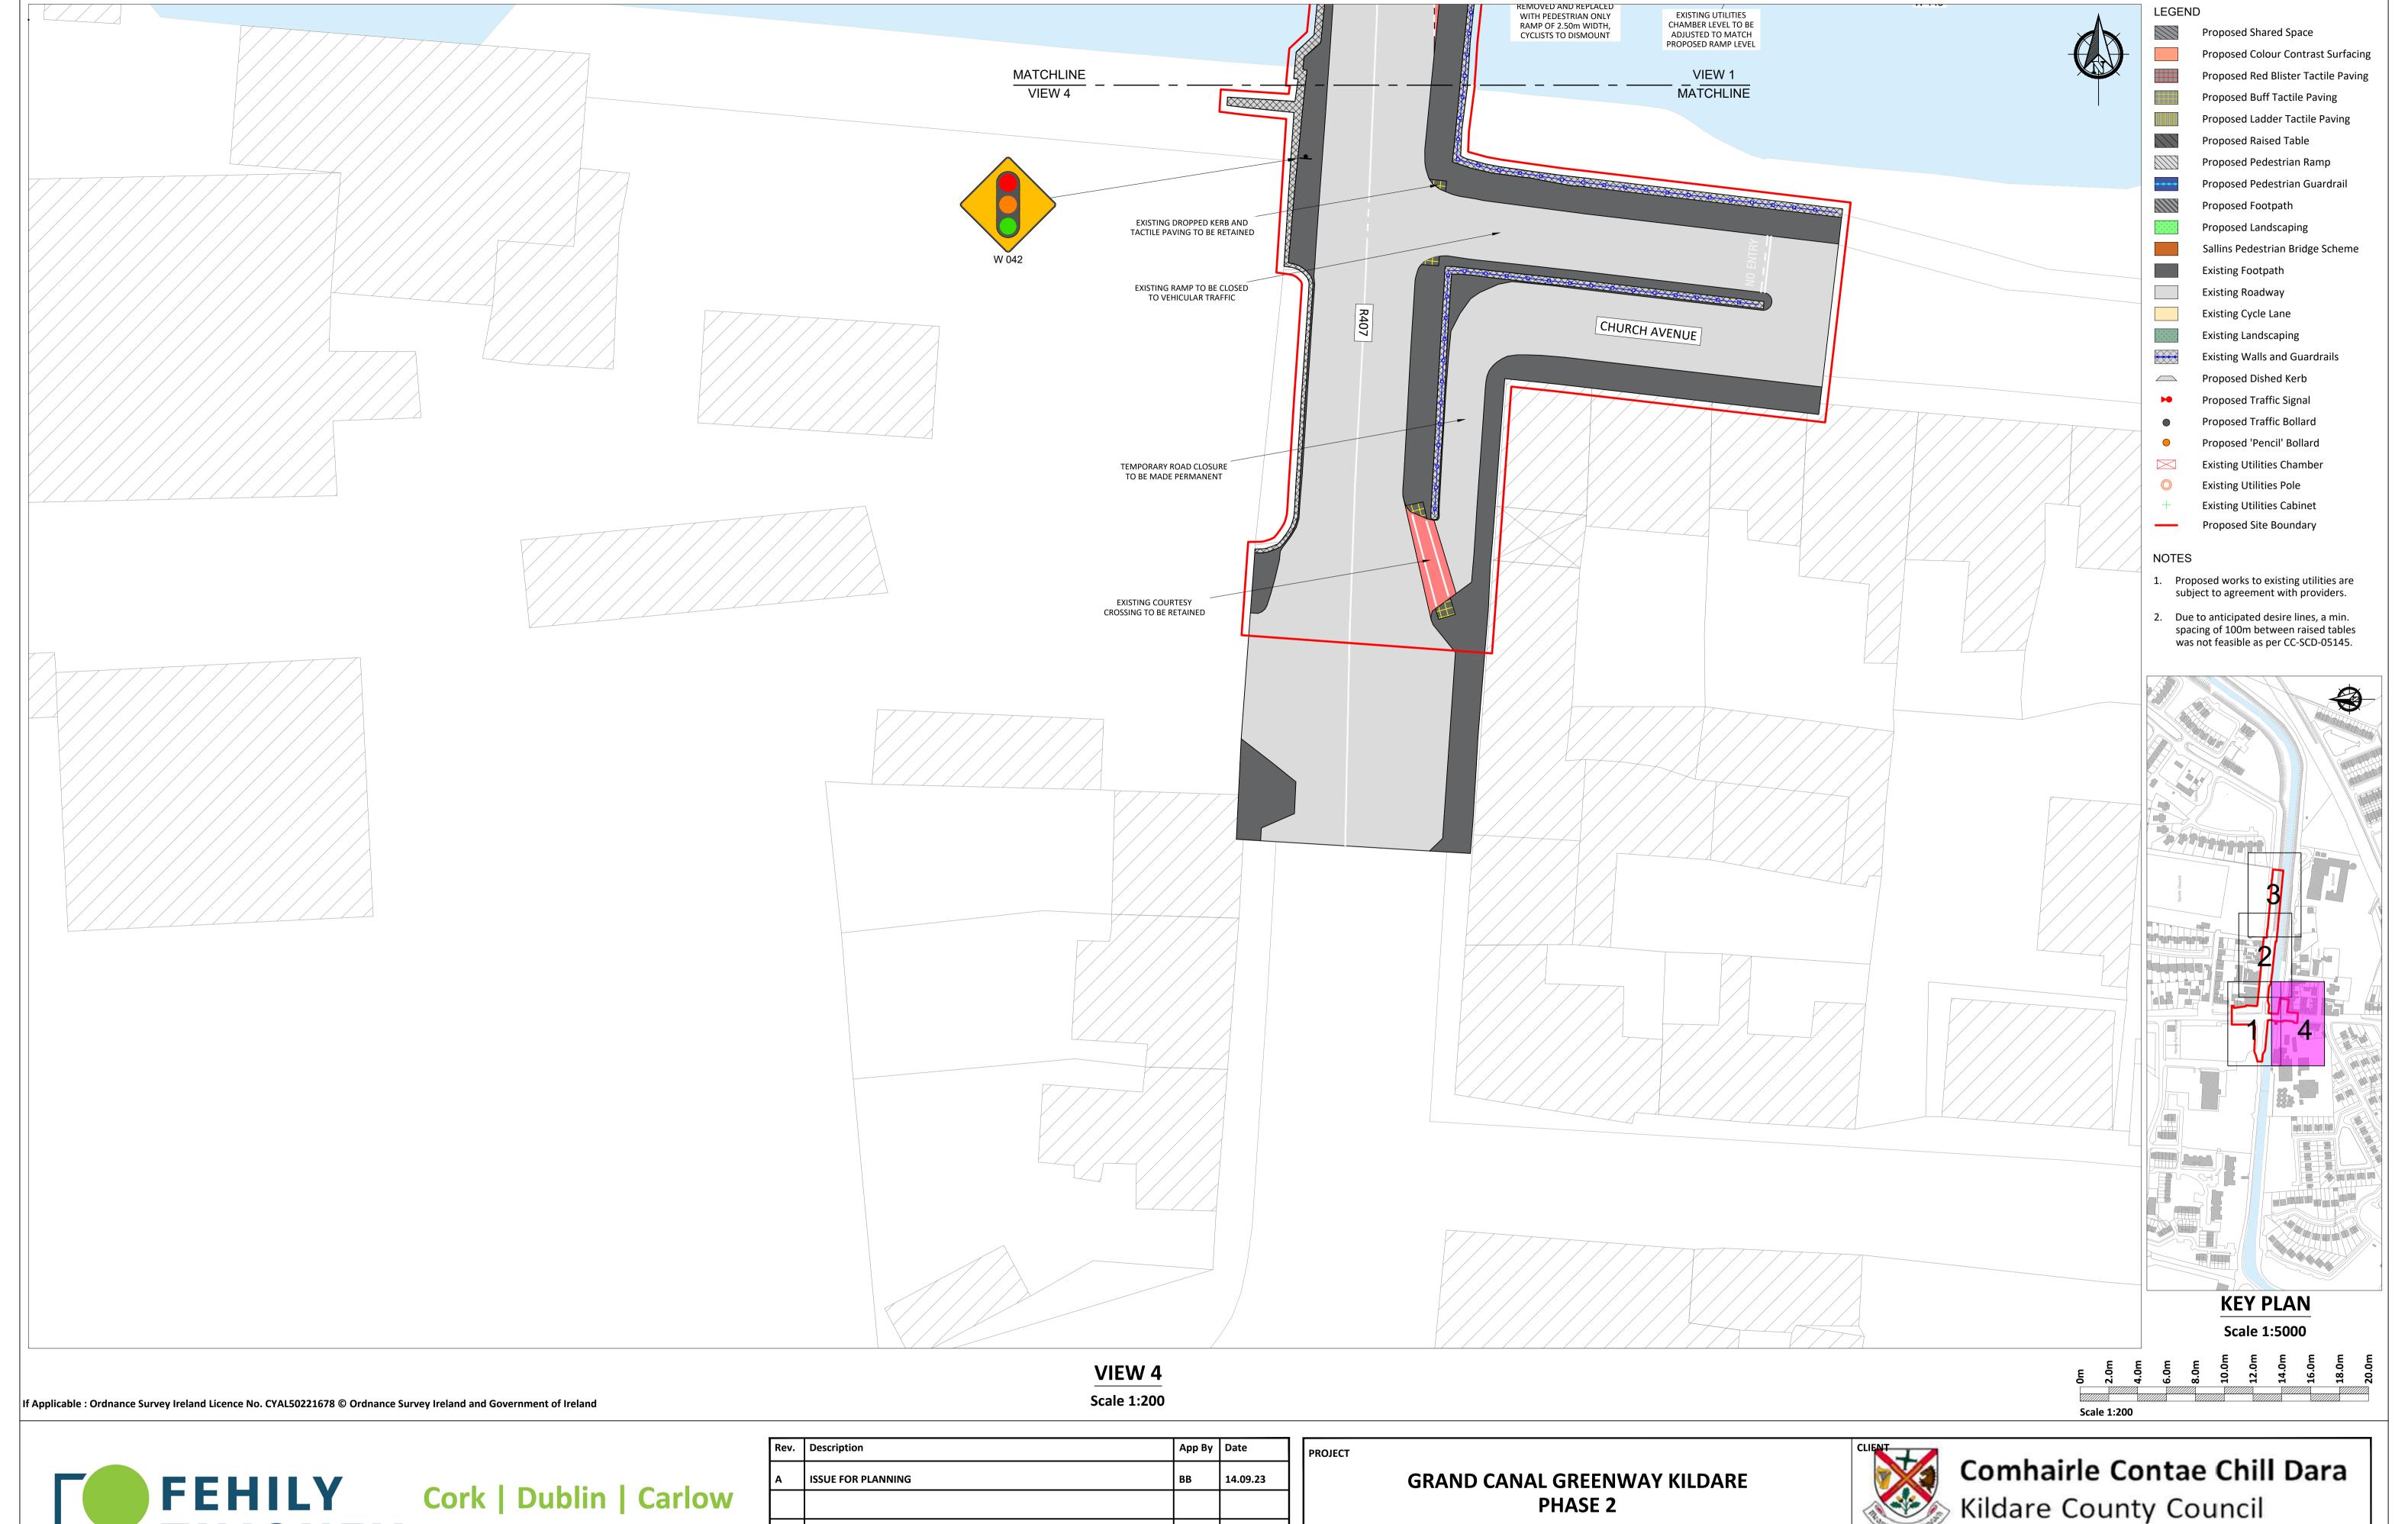

| GRAND CANAL GREENWAY KILDARE |
|------------------------------|
| PHASE 2                      |

**SALLINS GREENWAY LINK -**SITE LAYOUT (SHEET 4 OF 4)

Kildare County Council

Scale (@ A1-) 1:200 14.09.23 Drawn by **Drawing Number** P20-278-0112-0007