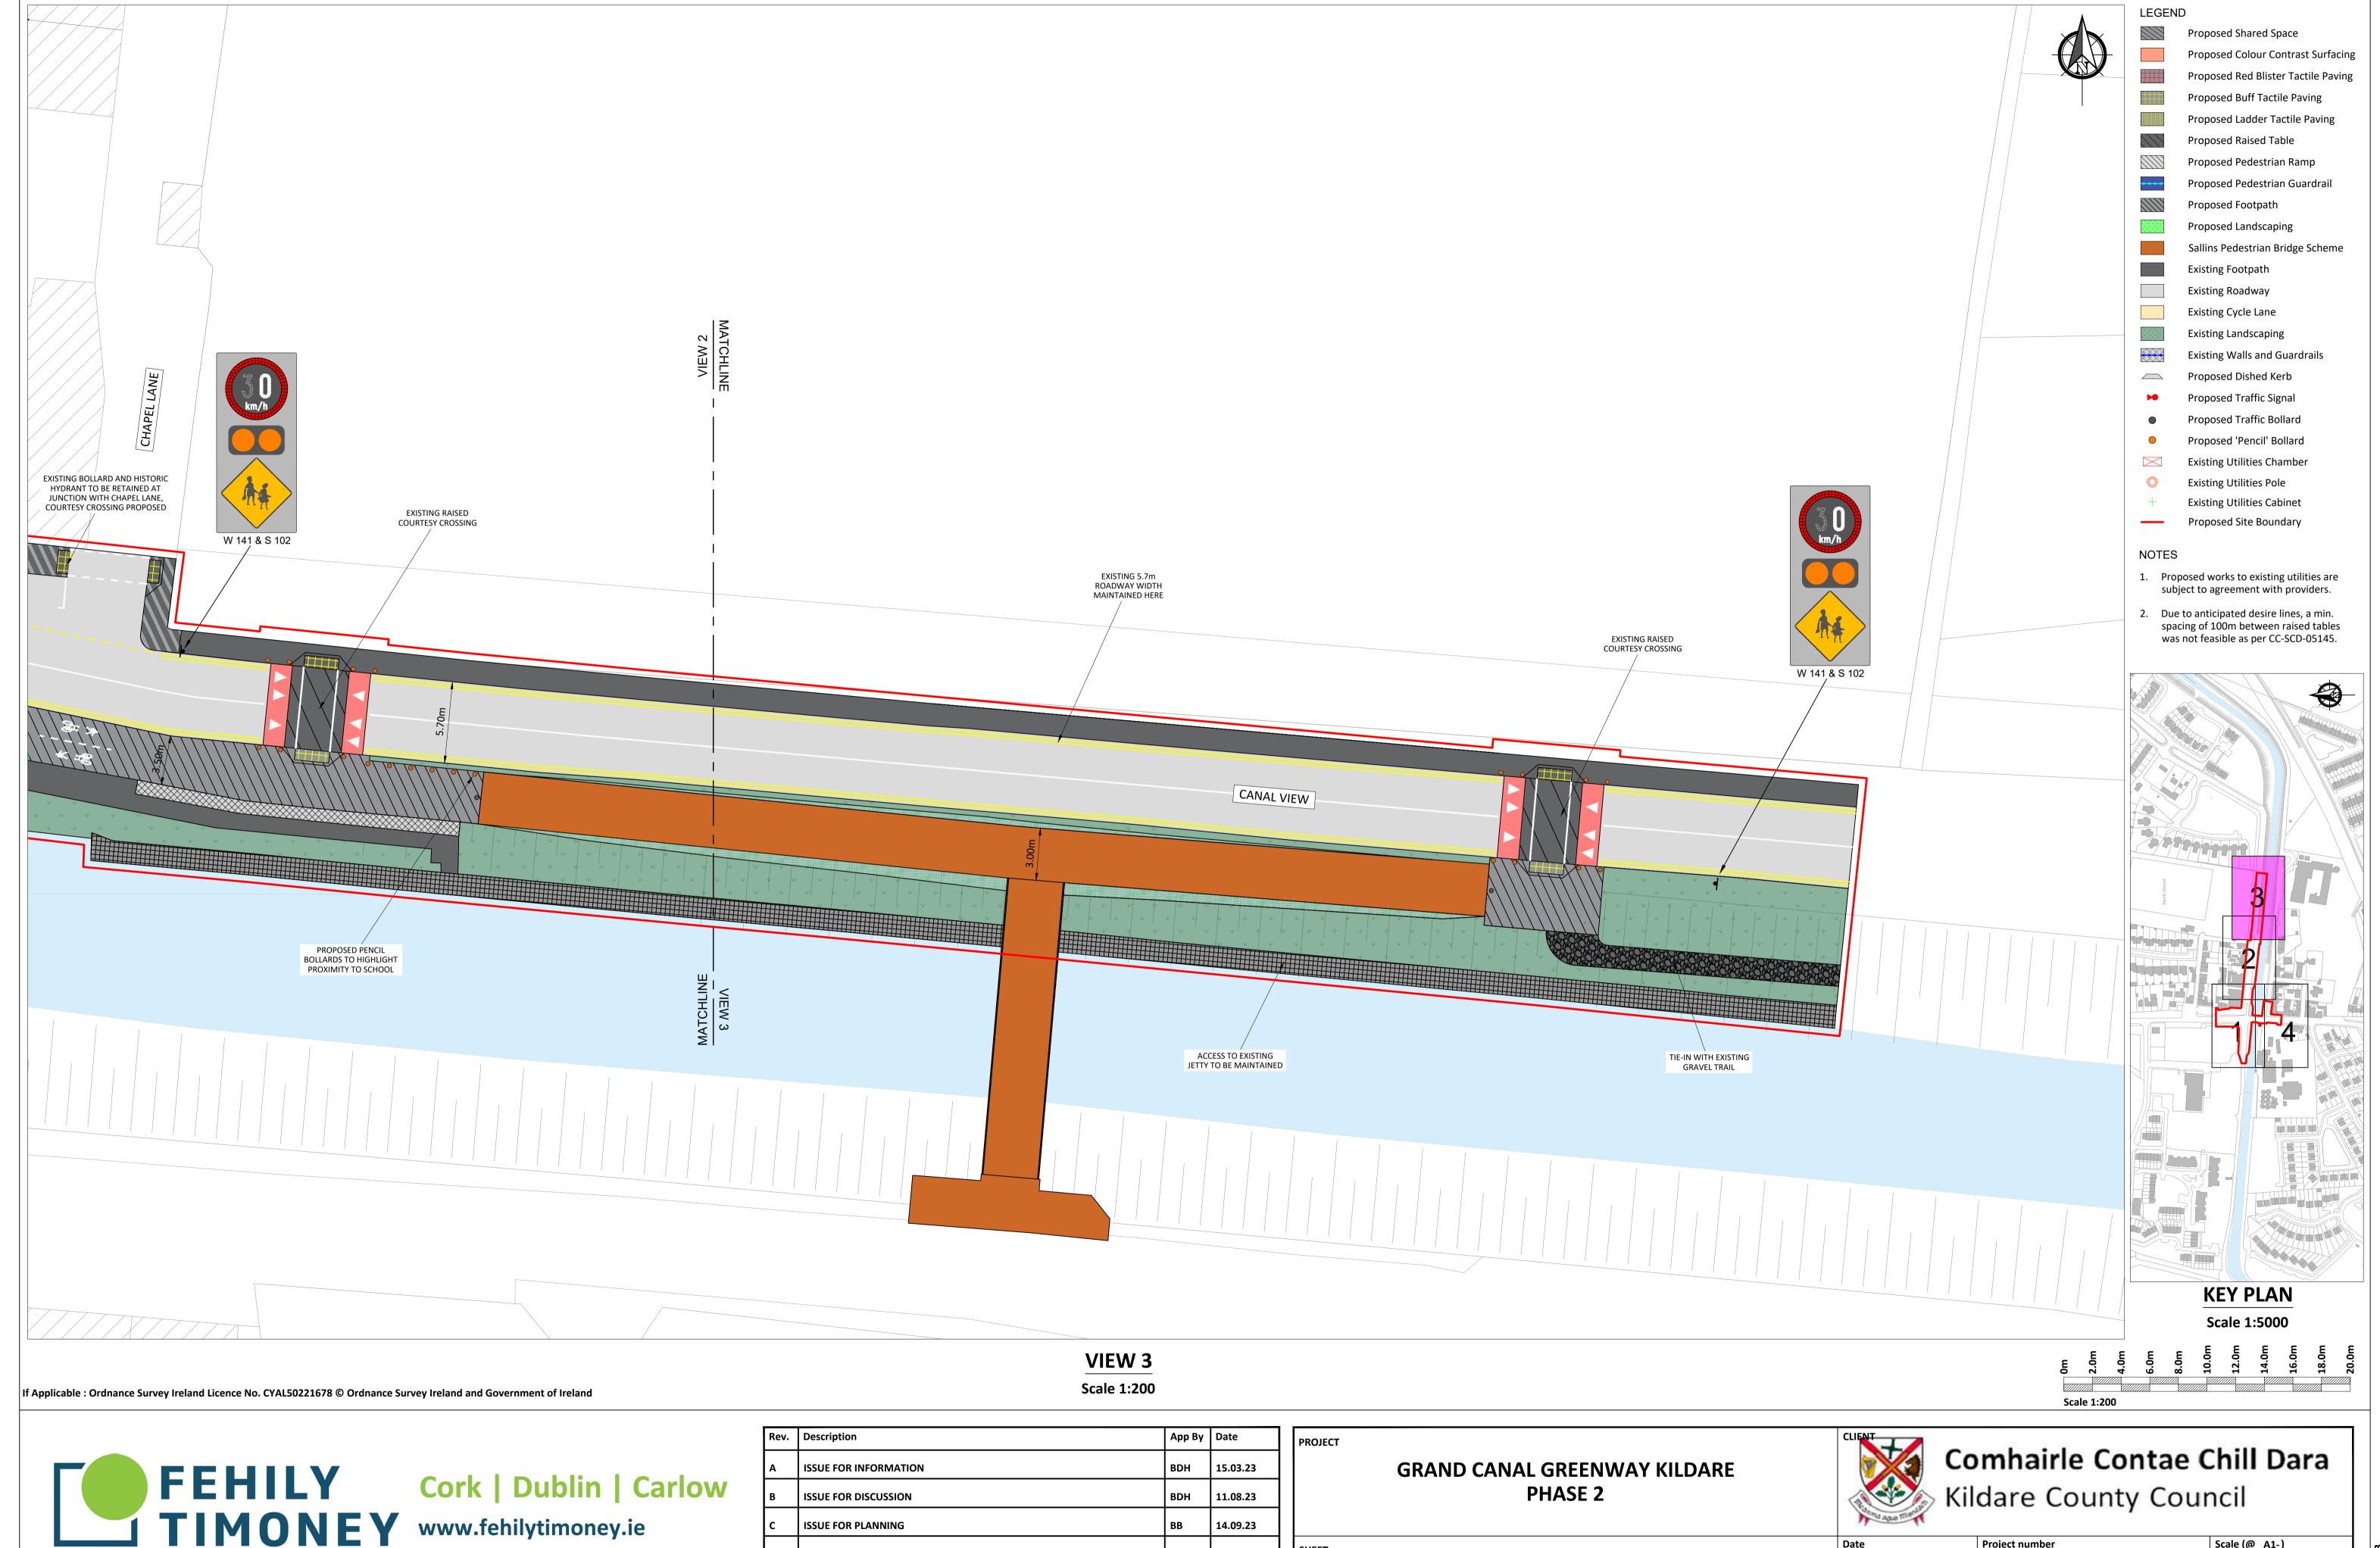

**SALLINS GREENWAY LINK -**SITE LAYOUT (SHEET 3 OF 4)

Scale (@ A1-) 1:200 15.03.23 Drawn by **Drawing Number** P20-278-0112-0003

O:\ACAD\2020\P20-278\P20-278-0112-0003

Checked by