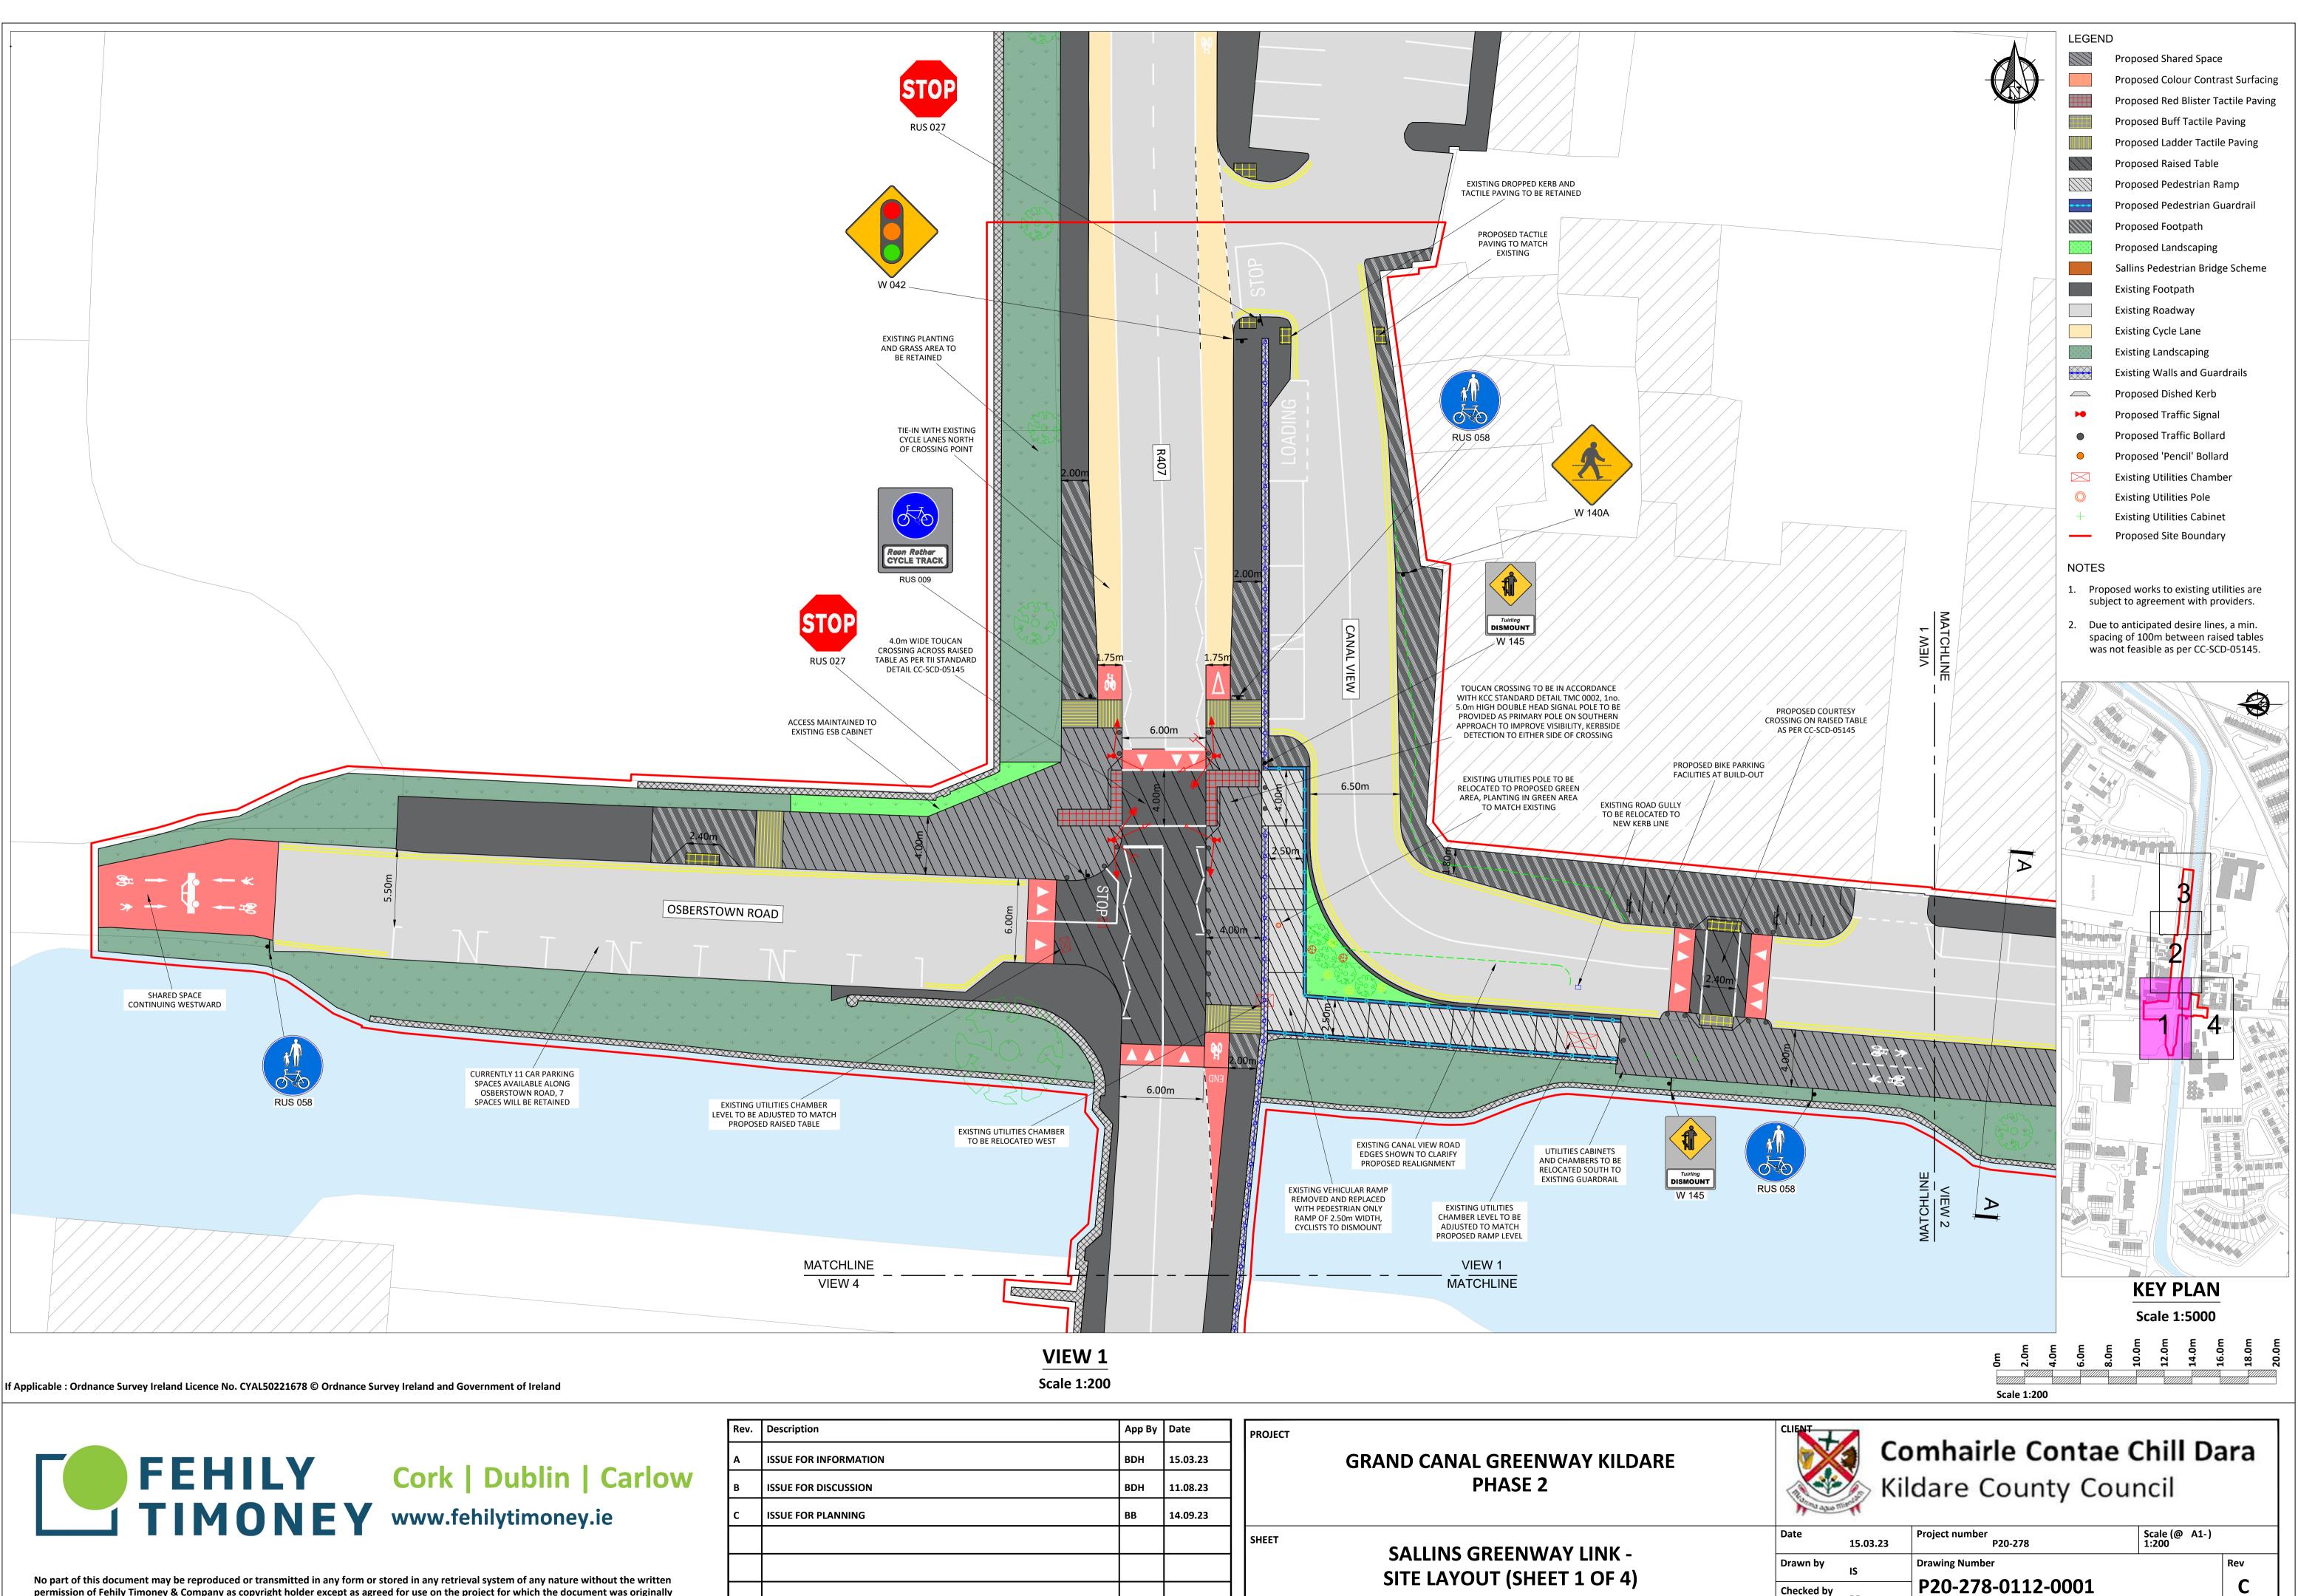

| Rev. | Description       |
|------|-------------------|
| Α    | ISSUE FOR INFORMA |
| В    |                   |
| с    | ISSUE FOR PLANNIN |
|      |                   |
|      |                   |
|      |                   |
|      |                   |

|     | Арр Ву | Date     | PROJECT                      |
|-----|--------|----------|------------------------------|
| ION | BDH    | 15.03.23 | GRAND CANAL GREENWAY KILDARE |
| Ν   | BDH    | 11.08.23 | PHASE 2                      |
|     | BB     | 14.09.23 |                              |
|     |        |          | SALLINS GREENWAY LINK -      |
|     |        |          | SITE LAYOUT (SHEET 1 OF 4)   |
|     |        |          |                              |
|     |        |          |                              |