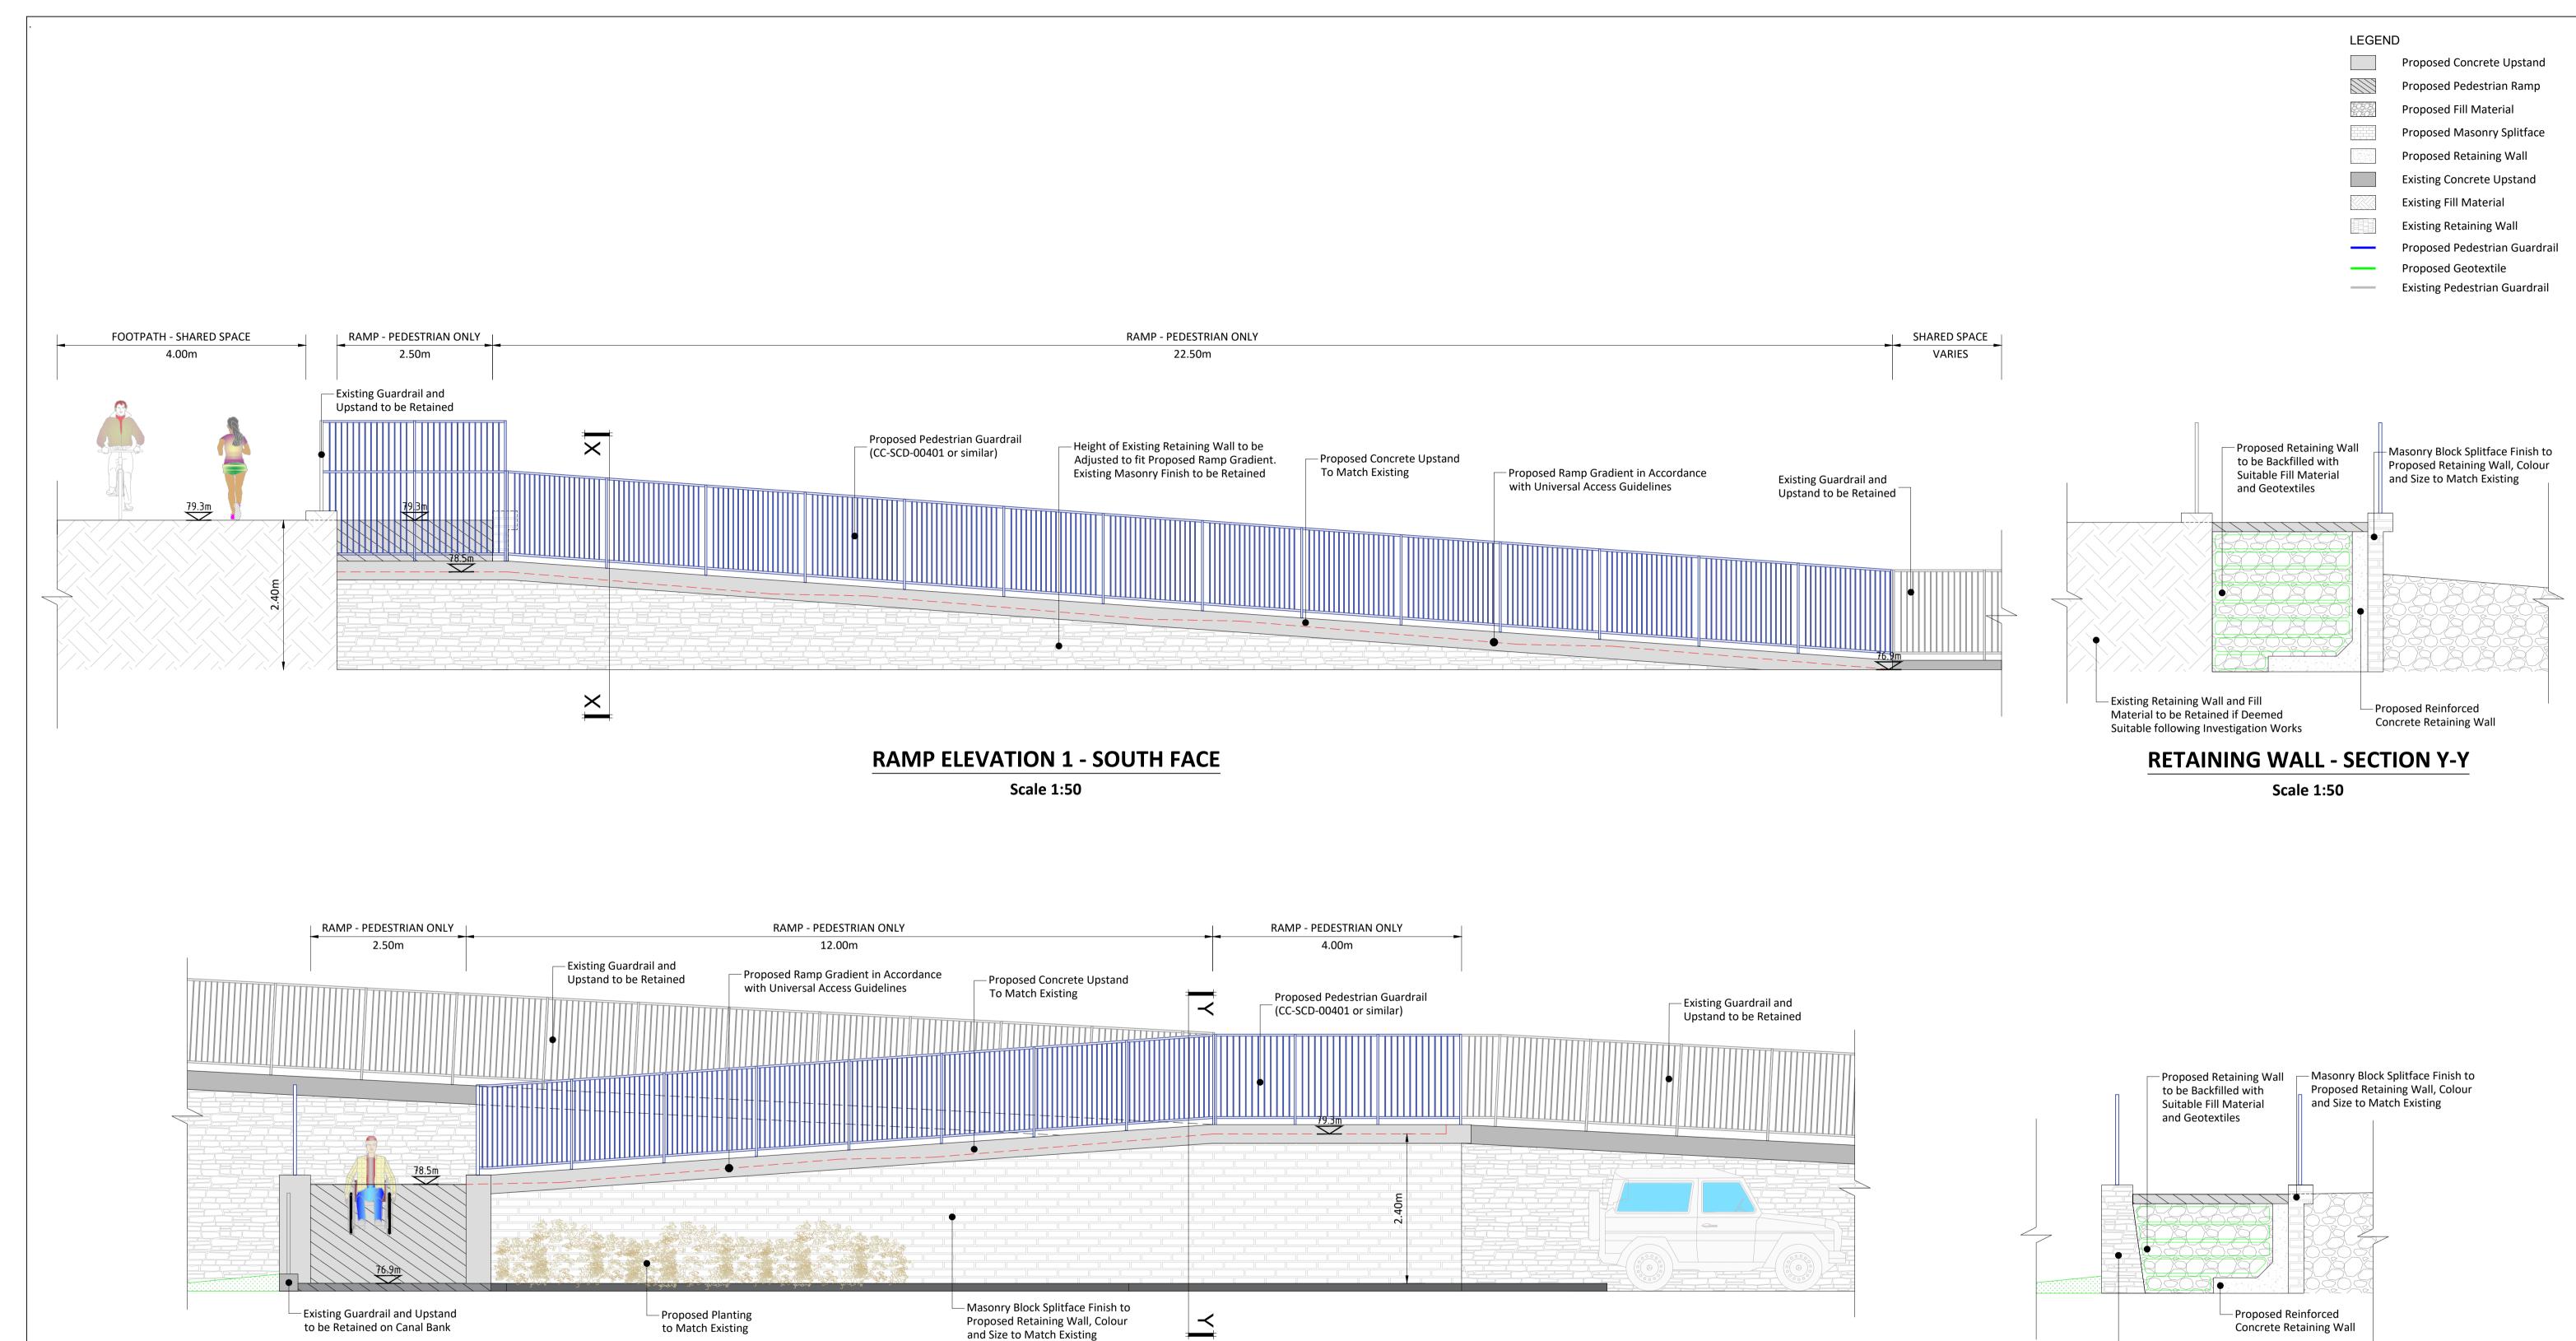

**RAMP ELEVATION 2 - EAST FACE** 

**Scale 1:50** 

Concrete Retaining Wall Height of Existing Retaining Wall to be Adjusted to fit Proposed Ramp Gradient. Existing Masonry Finish to be Retained

**RETAINING WALL - SECTION X-X** 