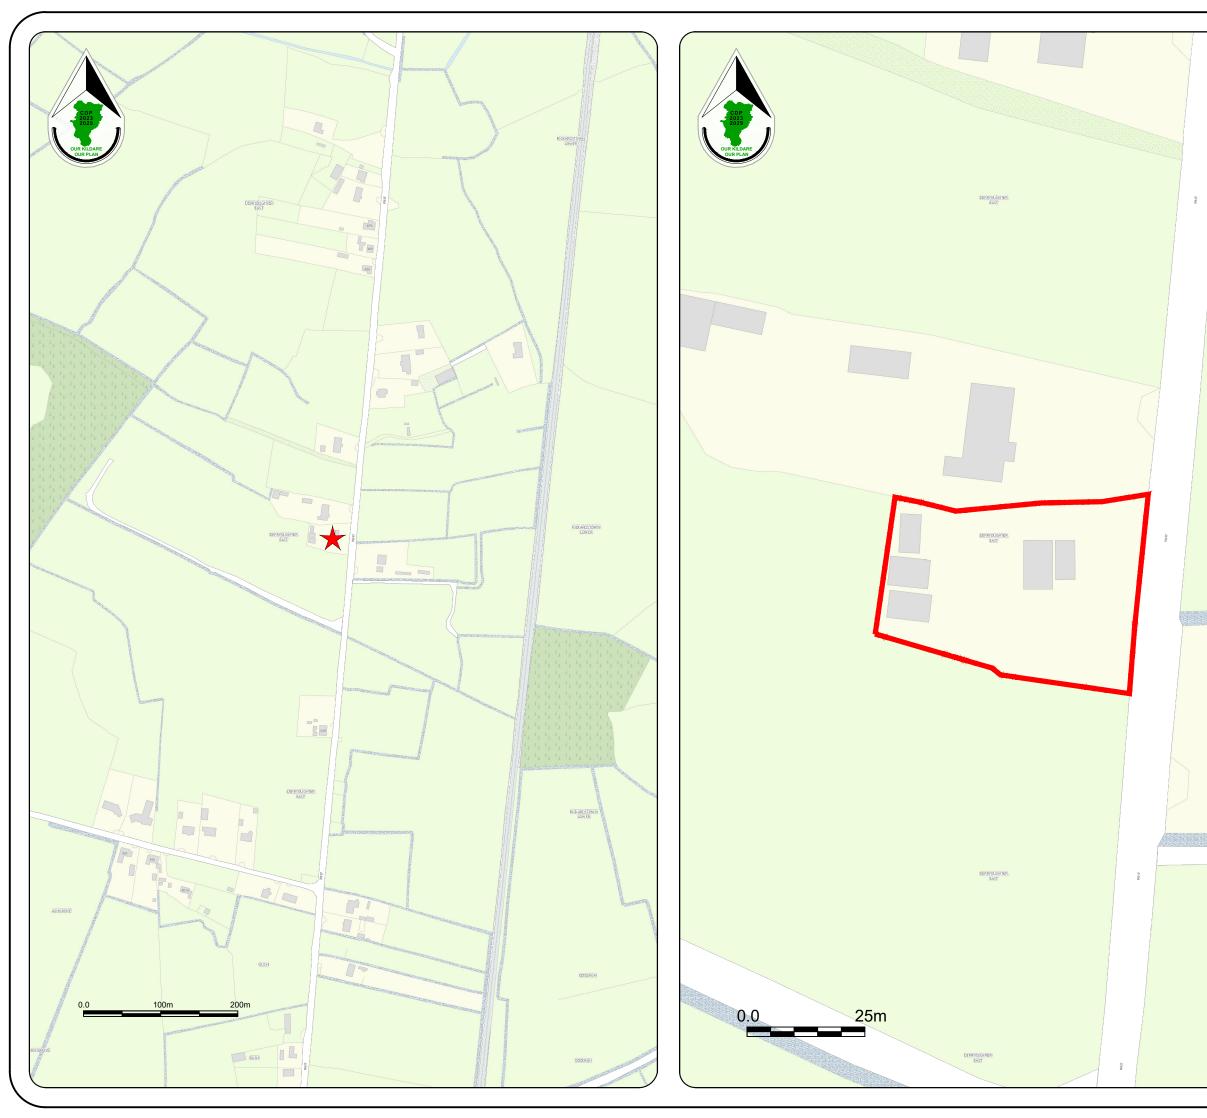

|                                                                                                                                                    | Pla<br>Deve                                                                         | dare County Co<br>anning & Strate<br>lopment Depar<br>Áras Chill Dara<br>Park, Naas, Co | gic<br>tment<br>,                                              |
|----------------------------------------------------------------------------------------------------------------------------------------------------|-------------------------------------------------------------------------------------|-----------------------------------------------------------------------------------------|----------------------------------------------------------------|
| Proposed Protected<br>Structure                                                                                                                    |                                                                                     |                                                                                         |                                                                |
|                                                                                                                                                    |                                                                                     | Protected S                                                                             | Structure                                                      |
| *                                                                                                                                                  | Location of Derryoughter Ea<br>Kildangan. on Contextual Ma                          |                                                                                         | hter East,<br>tual Map                                         |
|                                                                                                                                                    |                                                                                     |                                                                                         |                                                                |
|                                                                                                                                                    |                                                                                     |                                                                                         |                                                                |
|                                                                                                                                                    |                                                                                     |                                                                                         |                                                                |
|                                                                                                                                                    |                                                                                     |                                                                                         |                                                                |
|                                                                                                                                                    |                                                                                     |                                                                                         |                                                                |
| Stage                                                                                                                                              | Date                                                                                | Descr                                                                                   | iption                                                         |
| Draft                                                                                                                                              | 18/04/2023                                                                          | Draft P                                                                                 | ublished                                                       |
| Derryo                                                                                                                                             | oughter E                                                                           | ected Stru<br>ast, Kilda<br>n W34 PX                                                    | ngan,                                                          |
|                                                                                                                                                    |                                                                                     |                                                                                         |                                                                |
| Scale: N.T                                                                                                                                         | .S.                                                                                 | Map Ref.:                                                                               | 1                                                              |
|                                                                                                                                                    | .S.                                                                                 |                                                                                         |                                                                |
| Date: Apr                                                                                                                                          | ril 2023                                                                            | Drawing No.:                                                                            | 400/23/512                                                     |
| Date: Apri<br>Ordnance Survey Ireland<br>reproduced under OSI Licence<br>CYAL5025073 @ Ordnance<br>Ireland/Government of Ireland<br>County Council | ril 2023<br>data<br>rounber<br>kKildare<br>Drawn by:<br><u>PDC</u><br>Date: 18/04/2 | Drawing No.:                                                                            | 400/23/512<br>Approved by:<br>C. O'Donnell<br>Date: 18/04/2023 |