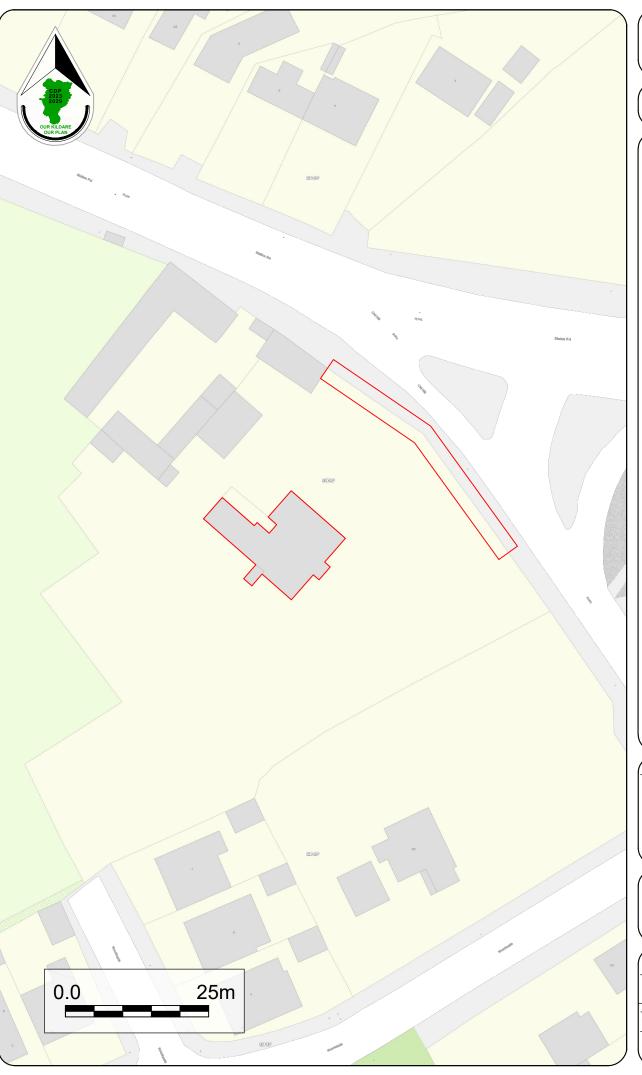

## Proposed Protected Structure

Legend :

Proposed Protected Structure Boundary Line

Location of Hillford House on Contextual Map

| Stage | Date       | Description     |
|-------|------------|-----------------|
| Draft | 31/03/2023 | Draft Published |
|       |            |                 |
|       |            |                 |
|       |            |                 |
|       |            | l               |

## Proposed Protected Structure: Hillford House, Leixlip

|   | Scale: N.T.S.                                                                                                                                                                                                                                                                                                                                                                                                                                                                                                                                                                                                                                                                                                                                                                                                                                                                                                                                                                                                                                                                                                                                                                                                                                                                                                                                                                                                                                                                                                                                                                                                                                                                                                                                                                                                                                                                                                                                                                                                                                                                                                                 |         | Map Ref.: 1 |              |              |
|---|-------------------------------------------------------------------------------------------------------------------------------------------------------------------------------------------------------------------------------------------------------------------------------------------------------------------------------------------------------------------------------------------------------------------------------------------------------------------------------------------------------------------------------------------------------------------------------------------------------------------------------------------------------------------------------------------------------------------------------------------------------------------------------------------------------------------------------------------------------------------------------------------------------------------------------------------------------------------------------------------------------------------------------------------------------------------------------------------------------------------------------------------------------------------------------------------------------------------------------------------------------------------------------------------------------------------------------------------------------------------------------------------------------------------------------------------------------------------------------------------------------------------------------------------------------------------------------------------------------------------------------------------------------------------------------------------------------------------------------------------------------------------------------------------------------------------------------------------------------------------------------------------------------------------------------------------------------------------------------------------------------------------------------------------------------------------------------------------------------------------------------|---------|-------------|--------------|--------------|
| / | Date:                                                                                                                                                                                                                                                                                                                                                                                                                                                                                                                                                                                                                                                                                                                                                                                                                                                                                                                                                                                                                                                                                                                                                                                                                                                                                                                                                                                                                                                                                                                                                                                                                                                                                                                                                                                                                                                                                                                                                                                                                                                                                                                         | March 2 | 023         | Drawing No.: | 200/23/1375  |
|   | Ordnance Survey Ireland data reproduced under OSI Licence number CYAL50250173 © Ordnance Survey Ireland/Graymment of Ireland/Graymment |         |             | Checked by:  | Approved by: |