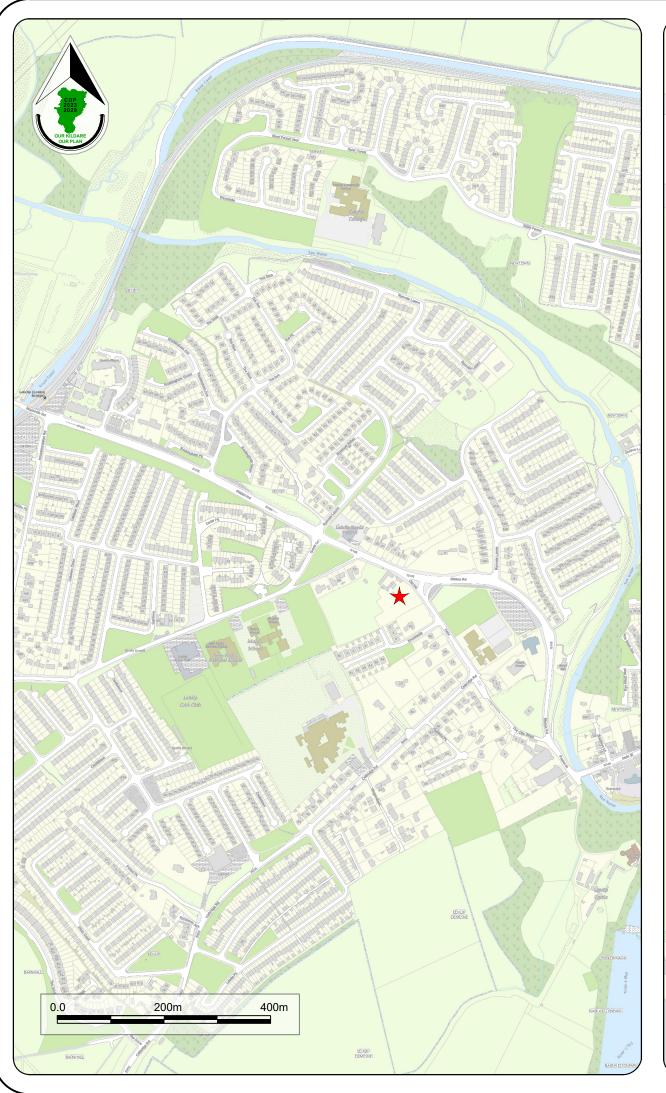

## Proposed Protected Structure

Legend :

Proposed Protected Structure Boundary Line

Location of Hillford House on Contextual Map

| Stage | Date       | Description     |
|-------|------------|-----------------|
| Draft | 31/03/2023 | Draft Published |
|       |            |                 |
|       |            |                 |
|       |            |                 |
|       |            | l               |

## Proposed Protected Structure: Hillford House, Leixlip

|   | Scale: N.T.S.                                                                                                                                                                                                                                                                                                                                                                                                                                                                                                                                                                                                                                                                                                                                                                                                                                                                                                                                                                                                                                                                                                                                                                                                                                                                                                                                                                                                                                                                                                                                                                                                                                                                                                                                                                                                                                                                                                                                                                                                                                                                                                                 |         | Map Ref.: 1 |              |              |
|---|-------------------------------------------------------------------------------------------------------------------------------------------------------------------------------------------------------------------------------------------------------------------------------------------------------------------------------------------------------------------------------------------------------------------------------------------------------------------------------------------------------------------------------------------------------------------------------------------------------------------------------------------------------------------------------------------------------------------------------------------------------------------------------------------------------------------------------------------------------------------------------------------------------------------------------------------------------------------------------------------------------------------------------------------------------------------------------------------------------------------------------------------------------------------------------------------------------------------------------------------------------------------------------------------------------------------------------------------------------------------------------------------------------------------------------------------------------------------------------------------------------------------------------------------------------------------------------------------------------------------------------------------------------------------------------------------------------------------------------------------------------------------------------------------------------------------------------------------------------------------------------------------------------------------------------------------------------------------------------------------------------------------------------------------------------------------------------------------------------------------------------|---------|-------------|--------------|--------------|
| / | Date:                                                                                                                                                                                                                                                                                                                                                                                                                                                                                                                                                                                                                                                                                                                                                                                                                                                                                                                                                                                                                                                                                                                                                                                                                                                                                                                                                                                                                                                                                                                                                                                                                                                                                                                                                                                                                                                                                                                                                                                                                                                                                                                         | March 2 | 023         | Drawing No.: | 200/23/1375  |
|   | Ordnance Survey Ireland data reproduced under OSI Licence number CYAL50250173 © Ordnance Survey Ireland/Graymment of Ireland/Graymment |         |             | Checked by:  | Approved by: |