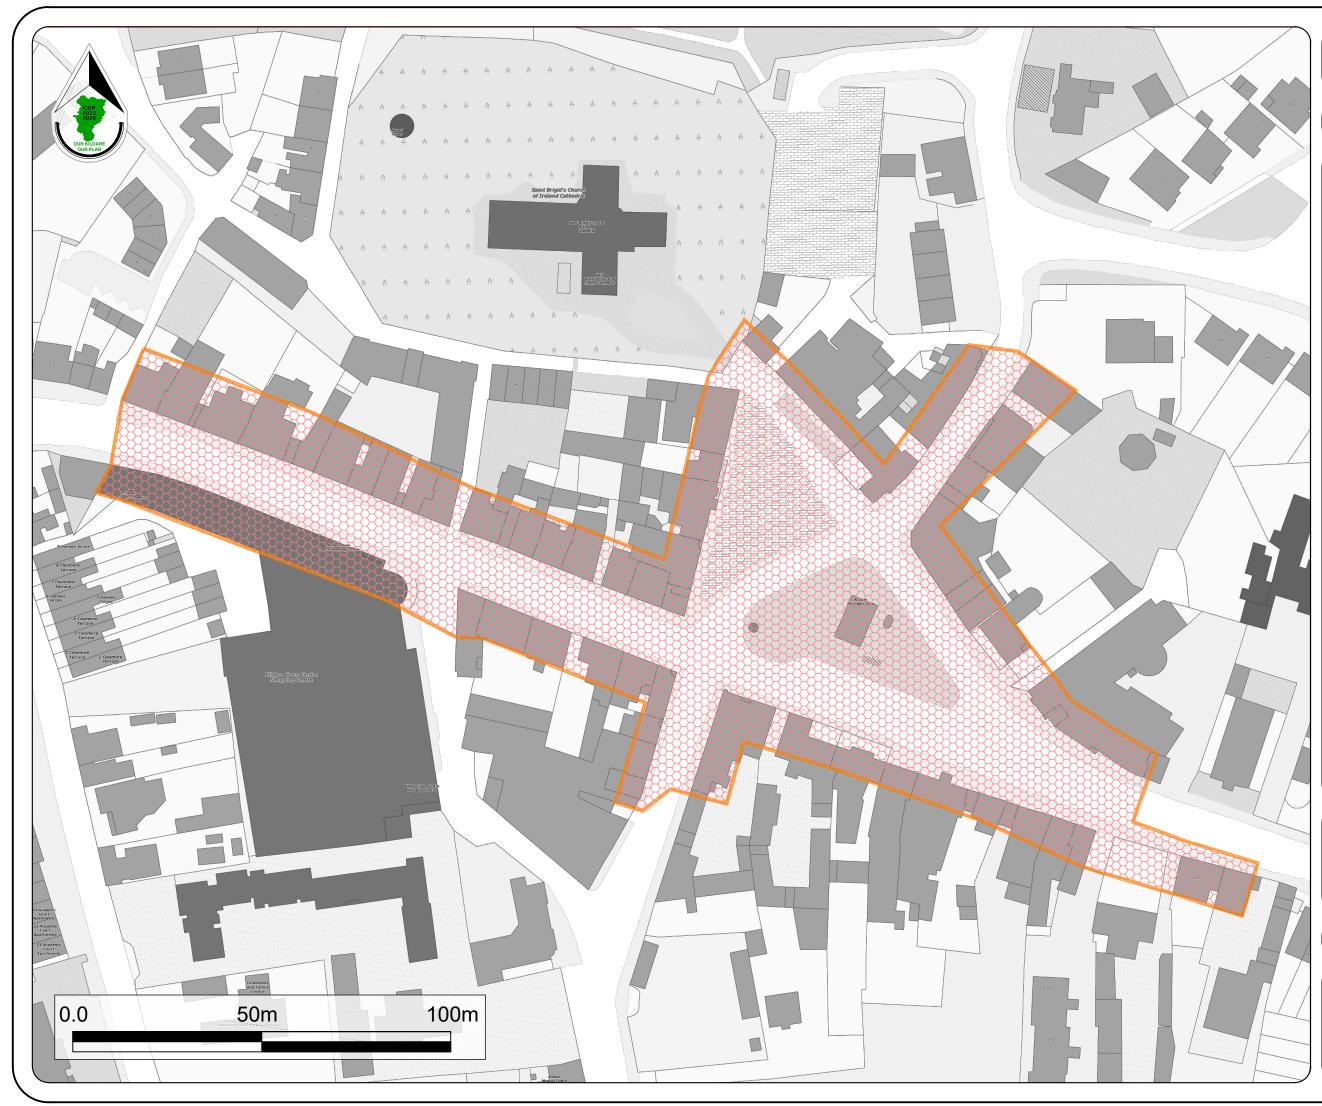

## Legend :

Core Retail Area

| ( | Stage | Date       | Description          |
|---|-------|------------|----------------------|
|   | Draft | 21/03/2023 | Draft Plan Published |
|   |       |            |                      |
|   |       |            |                      |
|   |       |            |                      |
|   |       |            |                      |
|   |       |            |                      |

## Economic Development Core Retail Area

| Scale:                                                                                                                                                          | N.T.S. |     | N | lap Ref.:                                     | 5.1                                            |
|-----------------------------------------------------------------------------------------------------------------------------------------------------------------|--------|-----|---|-----------------------------------------------|------------------------------------------------|
| Date: March 20                                                                                                                                                  |        | 023 | C | rawing No.:                                   | 200/23/1371                                    |
| Ordnance Survey Ireland data<br>reproduced under OSi Licence number<br>CYAL50250173 © Ordnance Survey<br>Ireland(Sovemment of Ireland/Kildare<br>County Council |        |     | _ | Checked by:<br>L Crawford<br>Date: 13/03/2023 | Approved by:<br>J O'Reilly<br>Date: 13/03/2023 |
| This drawing is to be read in conjunction                                                                                                                       |        |     |   |                                               |                                                |