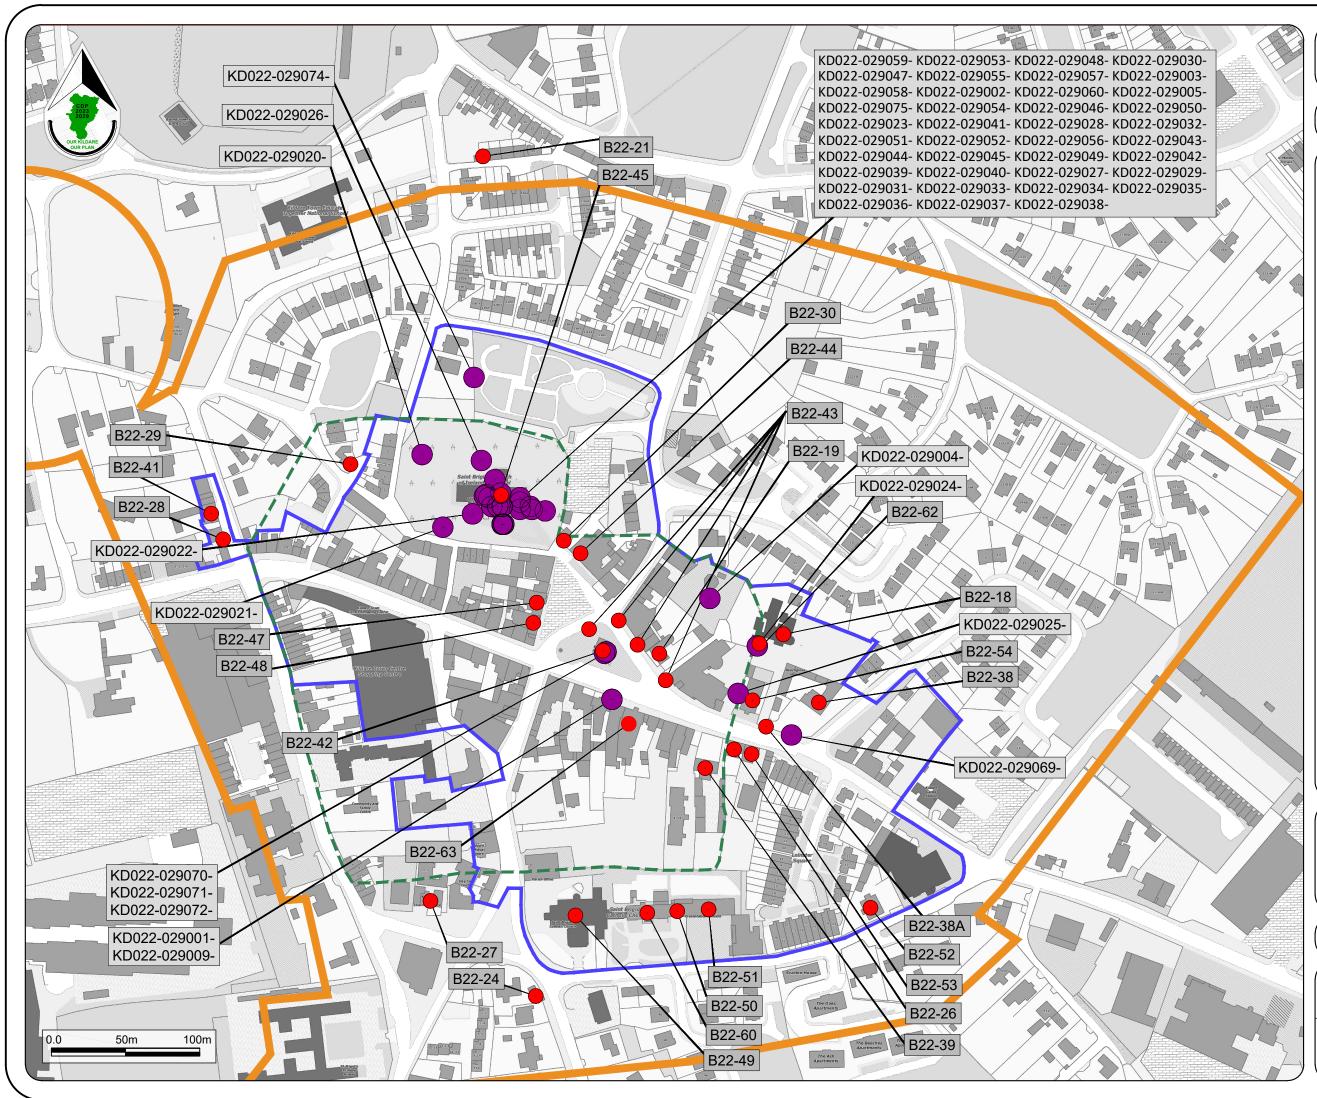

## Draft Kildare Town Local Area Plan 2023 - 2029 Legend : Zone of Archaeological Potential Kildare Town Architectural Conservation Area Sites and Monuments Record (SMR) Record of Protected Structures (RPS) Conjectural lines of town wall alignment

|   |       |            | ritogo               | 、 |
|---|-------|------------|----------------------|---|
|   |       |            |                      | / |
|   |       |            |                      |   |
|   |       |            |                      |   |
|   |       |            |                      |   |
|   | Draft | 21/03/2023 | Draft Plan Published |   |
|   | Stage |            |                      | _ |
| / | Stage | Date       | Description          | ١ |

#### Built Heritage Town Centre

| Scale:                                                                           | N.T.S.   |     | N    | lap Ref.:                                     | 8.2                                            |
|----------------------------------------------------------------------------------|----------|-----|------|-----------------------------------------------|------------------------------------------------|
| Date:                                                                            | March 20 | 023 | C    | rawing No.:                                   | 200/23/1362                                    |
| CYAL50250173 © Ordnance Survey<br>Ireland/Government of Ireland/Kildare M O'Loug |          |     | nlin | Checked by:<br>L Crawford<br>Date: 13/03/2023 | Approved by:<br>J O'Reilly<br>Date: 13/03/2023 |
| This drawing is to be read in conjunction                                        |          |     |      |                                               |                                                |