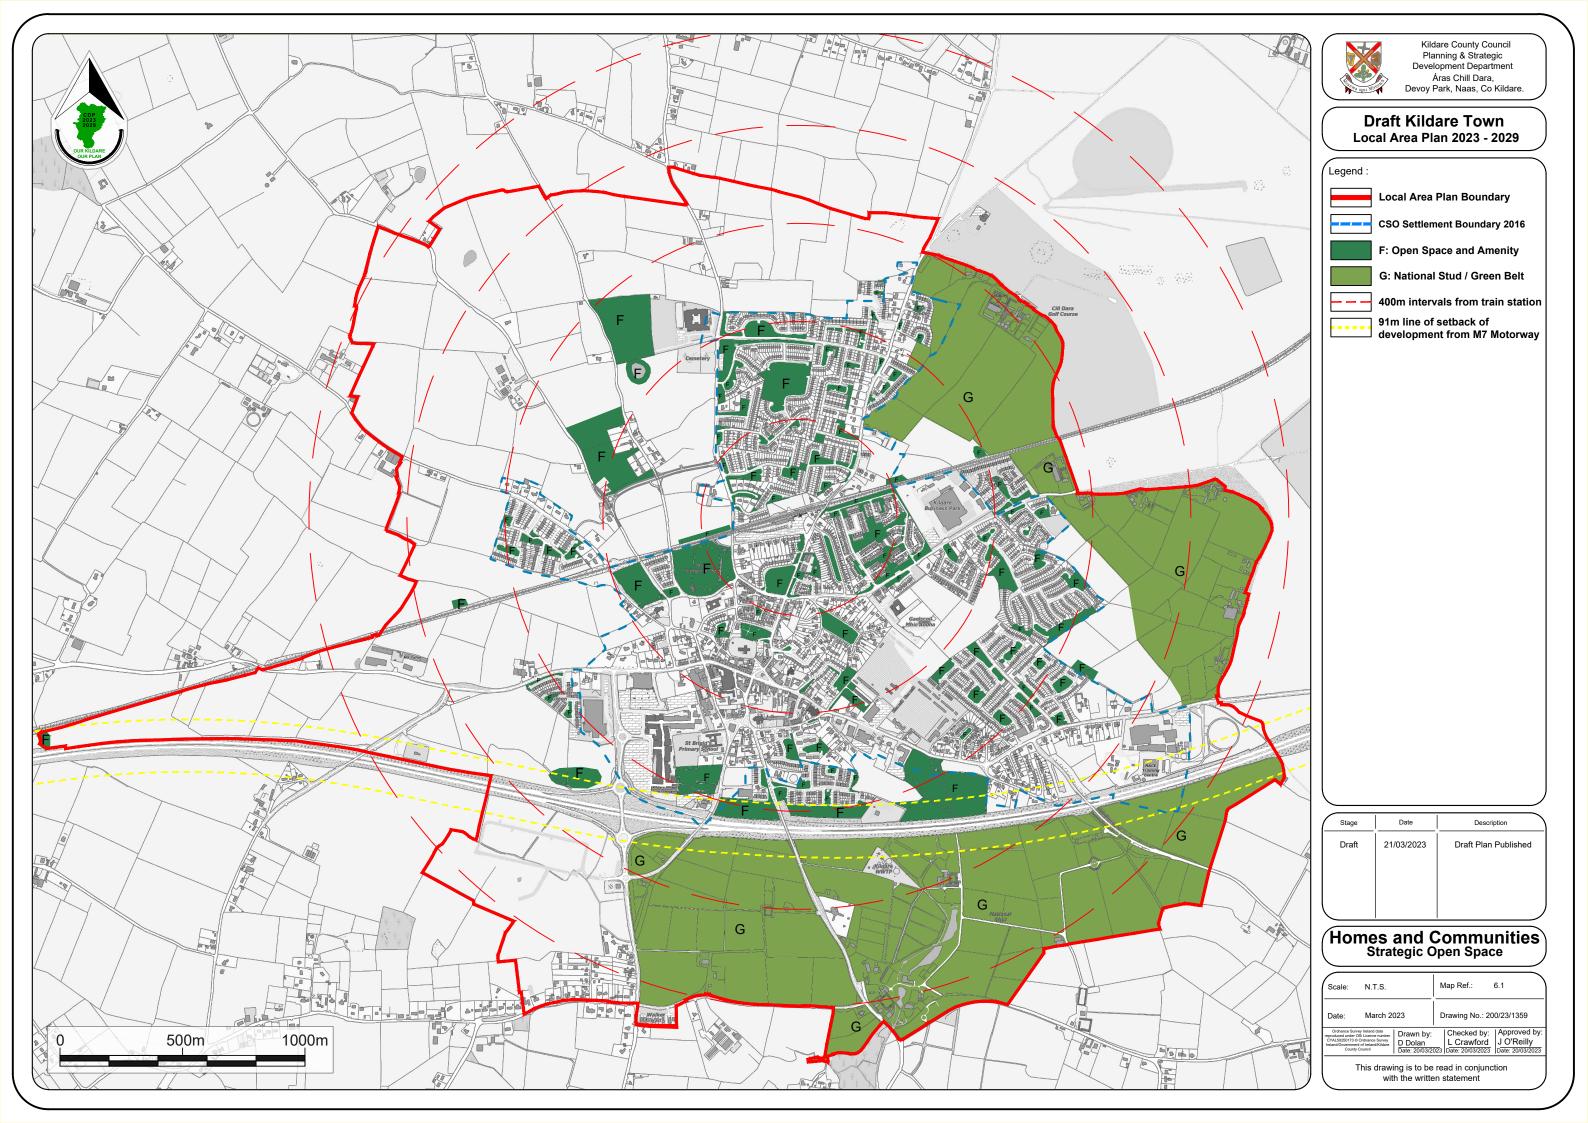

This drawing is to be read in conjunction with the written statement

|                                                   | Pla<br>Devel                        | dare County Council<br>Inning & Strategic<br>Iopment Department<br>Áras Chill Dara,<br>Park, Naas, Co Kildare. |  |  |  |  |  |  |  |
|---------------------------------------------------|-------------------------------------|----------------------------------------------------------------------------------------------------------------|--|--|--|--|--|--|--|
| Draft Kildare Town<br>Local Area Plan 2023 - 2029 |                                     |                                                                                                                |  |  |  |  |  |  |  |
| Legend :                                          |                                     |                                                                                                                |  |  |  |  |  |  |  |
| Local Area Plan Boundary                          |                                     |                                                                                                                |  |  |  |  |  |  |  |
|                                                   | Zone of Archaeological<br>Potential |                                                                                                                |  |  |  |  |  |  |  |
|                                                   | roposeα<br>\rea - Cι                | d Natural Heritage<br>urragh                                                                                   |  |  |  |  |  |  |  |
|                                                   |                                     | own Architectural<br>ation Area (ACA)                                                                          |  |  |  |  |  |  |  |
|                                                   | ites and<br>Record (                | l Monuments<br>SMR)                                                                                            |  |  |  |  |  |  |  |
|                                                   |                                     | f Protected<br>es (RPS)                                                                                        |  |  |  |  |  |  |  |
|                                                   |                                     |                                                                                                                |  |  |  |  |  |  |  |
|                                                   |                                     |                                                                                                                |  |  |  |  |  |  |  |
|                                                   |                                     |                                                                                                                |  |  |  |  |  |  |  |
|                                                   |                                     |                                                                                                                |  |  |  |  |  |  |  |
|                                                   |                                     |                                                                                                                |  |  |  |  |  |  |  |
|                                                   |                                     |                                                                                                                |  |  |  |  |  |  |  |
|                                                   |                                     |                                                                                                                |  |  |  |  |  |  |  |
|                                                   |                                     |                                                                                                                |  |  |  |  |  |  |  |
|                                                   |                                     |                                                                                                                |  |  |  |  |  |  |  |
|                                                   |                                     |                                                                                                                |  |  |  |  |  |  |  |
|                                                   |                                     |                                                                                                                |  |  |  |  |  |  |  |
|                                                   |                                     |                                                                                                                |  |  |  |  |  |  |  |
|                                                   |                                     |                                                                                                                |  |  |  |  |  |  |  |
|                                                   |                                     |                                                                                                                |  |  |  |  |  |  |  |
| Stage                                             | Date                                | Description                                                                                                    |  |  |  |  |  |  |  |
| Draft                                             | 21/03/2023                          | Draft Plan Published                                                                                           |  |  |  |  |  |  |  |
|                                                   |                                     |                                                                                                                |  |  |  |  |  |  |  |
|                                                   |                                     | ļ                                                                                                              |  |  |  |  |  |  |  |
|                                                   |                                     |                                                                                                                |  |  |  |  |  |  |  |
| Built Heritage                                    |                                     |                                                                                                                |  |  |  |  |  |  |  |
| icale: N.T.S.                                     |                                     | Map Ref.: 8.1                                                                                                  |  |  |  |  |  |  |  |
| ate: March                                        | 2023                                | Drawing No : 200/23/1362                                                                                       |  |  |  |  |  |  |  |