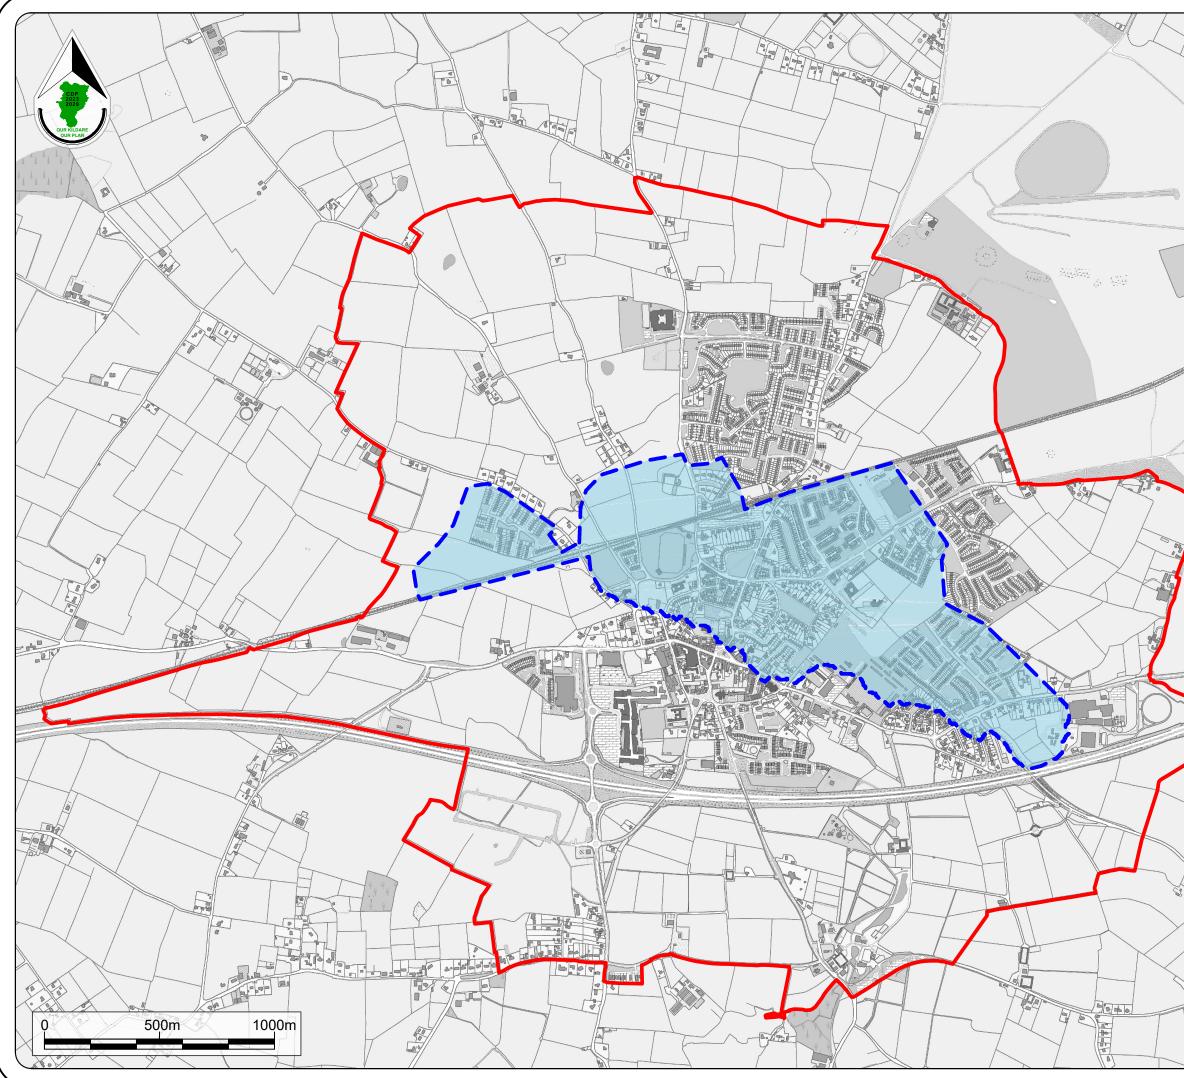

----------------------|----------|-----|------|-----------------------------------------------|------------------------------------------------|
| Date:                                                                            | March 20 | 023 | C    | rawing No.:                                   | 200/23/1362                                    |
| CYAL50250173 © Ordnance Survey<br>Ireland/Government of Ireland/Kildare M O'Loug |          |     | nlin | Checked by:<br>L Crawford<br>Date: 13/03/2023 | Approved by:<br>J O'Reilly<br>Date: 13/03/2023 |
| This drawing is to be read in conjunction                                        |          |     |      |                                               |                                                |

with the written statement











|                   |                                                                                                                                       | Pla<br>Devel                                                      | lare County Co<br>nning & Strate<br>opment Depar<br>Áras Chill Dara<br>Park, Naas, Co | gic<br>tment                                   |
|-------------------|---------------------------------------------------------------------------------------------------------------------------------------|-------------------------------------------------------------------|---------------------------------------------------------------------------------------|------------------------------------------------|
| The second second |