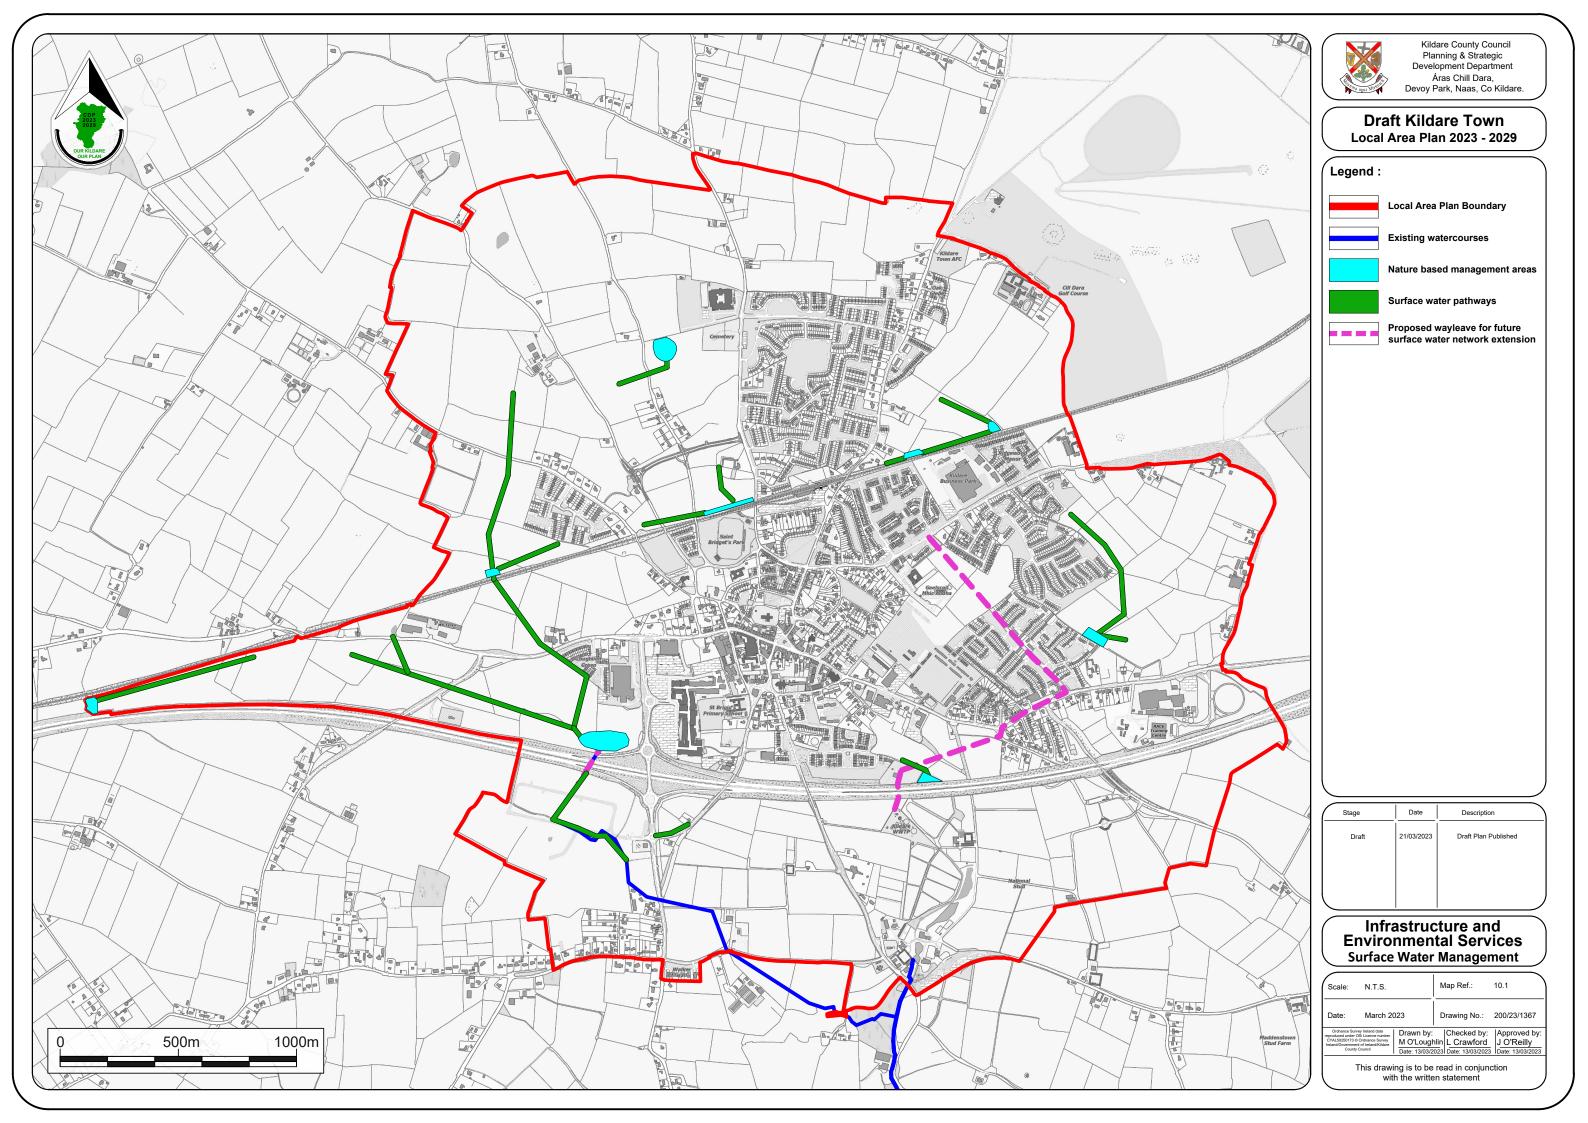

------------------------|----------|-----|------|-----------------------------------------------|------------------------------------------------|
| Date:                                                                            | March 20 | 023 | C    | rawing No.:                                   | 200/23/1362                                    |
| CYAL50250173 © Ordnance Survey<br>Ireland/Government of Ireland/Kildare M O'Loug |          |     | nlin | Checked by:<br>L Crawford<br>Date: 13/03/2023 | Approved by:<br>J O'Reilly<br>Date: 13/03/2023 |
| This drawing is to be read in conjunction                                        |          |     |      |                                               |                                                |

with the written statement











|                   |                                                                                                                                       | Pla<br>Devel                                                      | lare County Co<br>nning & Strate<br>opment Depar<br>Áras Chill Dara<br>Park, Naas, Co | gic<br>tment                                   |
|-------------------|---------------------------------------------------------------------------------------------------------------------------------------|-------------------------------------------------------------------|---------------------------------------------------------------------------------------|------------------------------------------------|
| The second second |