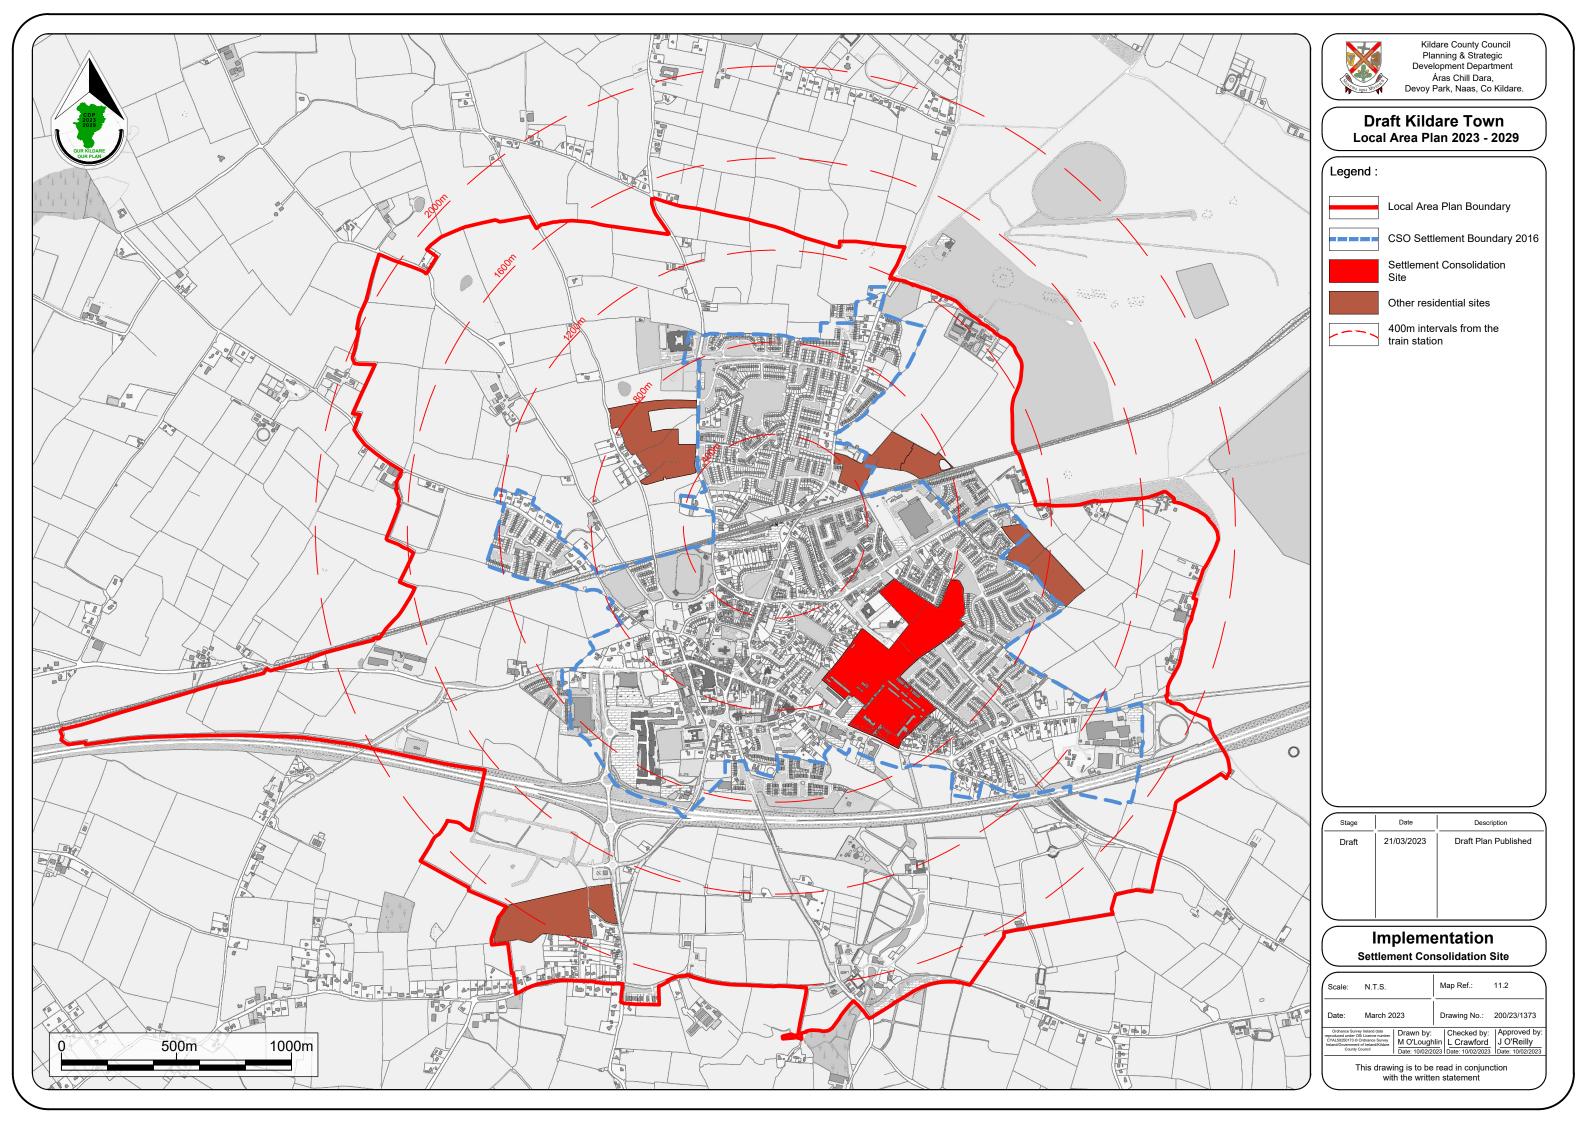

### List of Maps

- Map 5.1 Core Retail Area
- Map 6.1 Strategic Open Space
- Map 7.1 Permeability Measures
- Map 7.2 Cycling Measures
- Map 7.3 Public Transport Measures
- Map 7.4 Road Measures
- Map 7.5 Car Parking Measures
- Map 8.1 Built Heritage
- Map 8.2 Built Heritage Town Centre
- Map 8.3 ACA Views
- Map 8.4 Scenic Routes and Protected Views
- Map 9.1 Green Infrastructure
- Map 10.1 Surface Water Management
- Map 10.2 Strategic Flood Risk Assessment
- Map 10.2a Strategic Flood Risk Assessment with Land Use Zoning underlay
- Map 11.1 Land Use Zoning
- Map 11.2 Settlement Consolidation Site