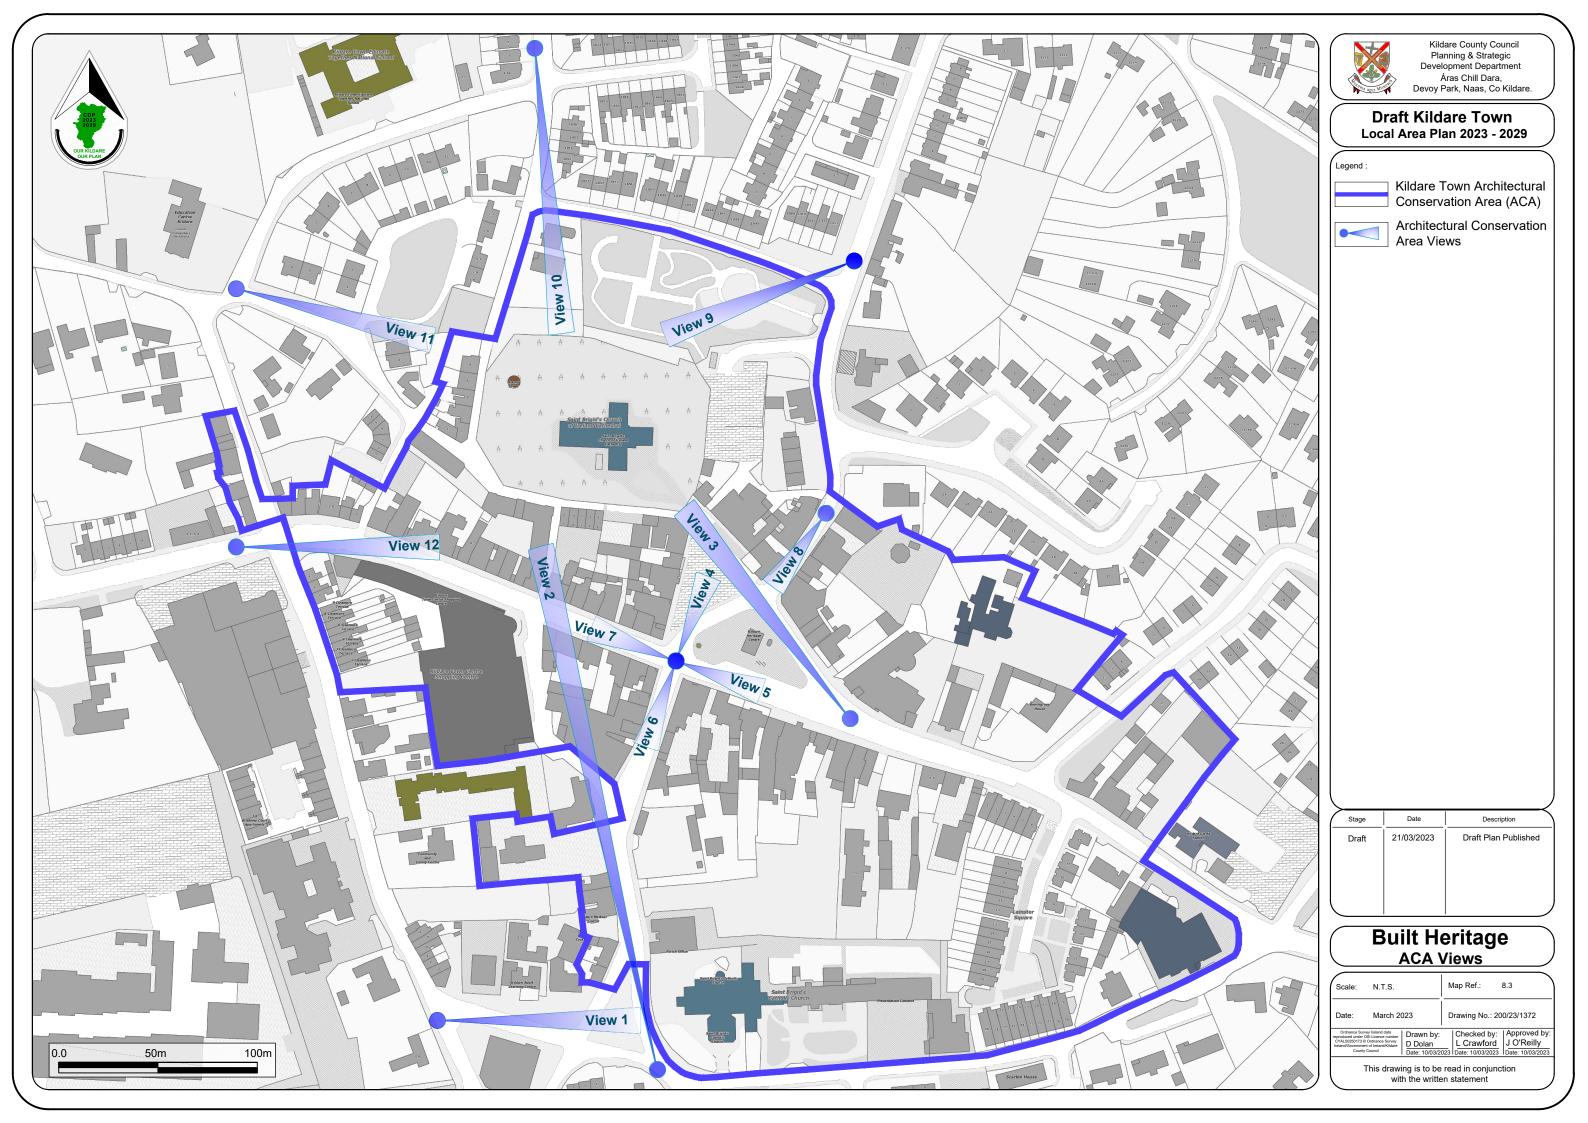

This drawing is to be read in conjunction with the written statement

|                                                   | Pla<br>Devel                        | dare County Council<br>Inning & Strategic<br>Iopment Department<br>Áras Chill Dara,<br>Park, Naas, Co Kildare. |  |  |  |  |  |  |  |
|---------------------------------------------------|-------------------------------------|----------------------------------------------------------------------------------------------------------------|--|--|--|--|--|--|--|
| Draft Kildare Town<br>Local Area Plan 2023 - 2029 |                                     |                                                                                                                |  |  |  |  |  |  |  |
| Legend :                                          |                                     |                                                                                                                |  |  |  |  |  |  |  |
| Local Area Plan Boundary                          |                                     |                                                                                                                |  |  |  |  |  |  |  |
|                                                   | Zone of Archaeological<br>Potential |                                                                                                                |  |  |  |  |  |  |  |
|                                                   | roposeα<br>\rea - Cι                | d Natural Heritage<br>urragh                                                                                   |  |  |  |  |  |  |  |
|                                                   |                                     | own Architectural<br>ation Area (ACA)                                                                          |  |  |  |  |  |  |  |
|                                                   | ites and<br>Record (                | l Monuments<br>SMR)                                                                                            |  |  |  |  |  |  |  |
|                                                   |                                     | f Protected<br>es (RPS)                                                                                        |  |  |  |  |  |  |  |
|                                                   |                                     |                                                                                                                |  |  |  |  |  |  |  |
|                                                   |                                     |                                                                                                                |  |  |  |  |  |  |  |
|                                                   |                                     |                                                                                                                |  |  |  |  |  |  |  |
|                                                   |                                     |                                                                                                                |  |  |  |  |  |  |  |
|                                                   |                                     |                                                                                                                |  |  |  |  |  |  |  |
|                                                   |                                     |                                                                                                                |  |  |  |  |  |  |  |
|                                                   |                                     |                                                                                                                |  |  |  |  |  |  |  |
|                                                   |                                     |                                                                                                                |  |  |  |  |  |  |  |
|                                                   |                                     |                                                                                                                |  |  |  |  |  |  |  |
|                                                   |                                     |                                                                                                                |  |  |  |  |  |  |  |
|                                                   |                                     |                                                                                                                |  |  |  |  |  |  |  |
|                                                   |                                     |                                                                                                                |  |  |  |  |  |  |  |
|                                                   |                                     |                                                                                                                |  |  |  |  |  |  |  |
|                                                   |                                     |                                                                                                                |  |  |  |  |  |  |  |
| Stage                                             | Date                                | Description                                                                                                    |  |  |  |  |  |  |  |
| Draft                                             | 21/03/2023                          | Draft Plan Published                                                                                           |  |  |  |  |  |  |  |
|                                                   |                                     |                                                                                                                |  |  |  |  |  |  |  |
|                                                   |                                     | ļ                                                                                                              |  |  |  |  |  |  |  |
|                                                   |                                     |                                                                                                                |  |  |  |  |  |  |  |
| Built Heritage                                    |                                     |                                                                                                                |  |  |  |  |  |  |  |
| icale: N.T.S.                                     |                                     | Map Ref.: 8.1                                                                                                  |  |  |  |  |  |  |  |
| ate: March                                        | 2023                                | Drawing No : 200/23/1362                                                                                       |  |  |  |  |  |  |  |

This drawing is to be read in conjunction with the written statement

tata number Drawn by: Checked by: Approved by: Mo'Loughlin L Crawford J O'Reilly Date: 15/03/2023 Date: 15/03/2023

Kildare County Council Planning & Strategic Development Department Áras Chill Dara, Devoy Park, Naas, Co Kildare.