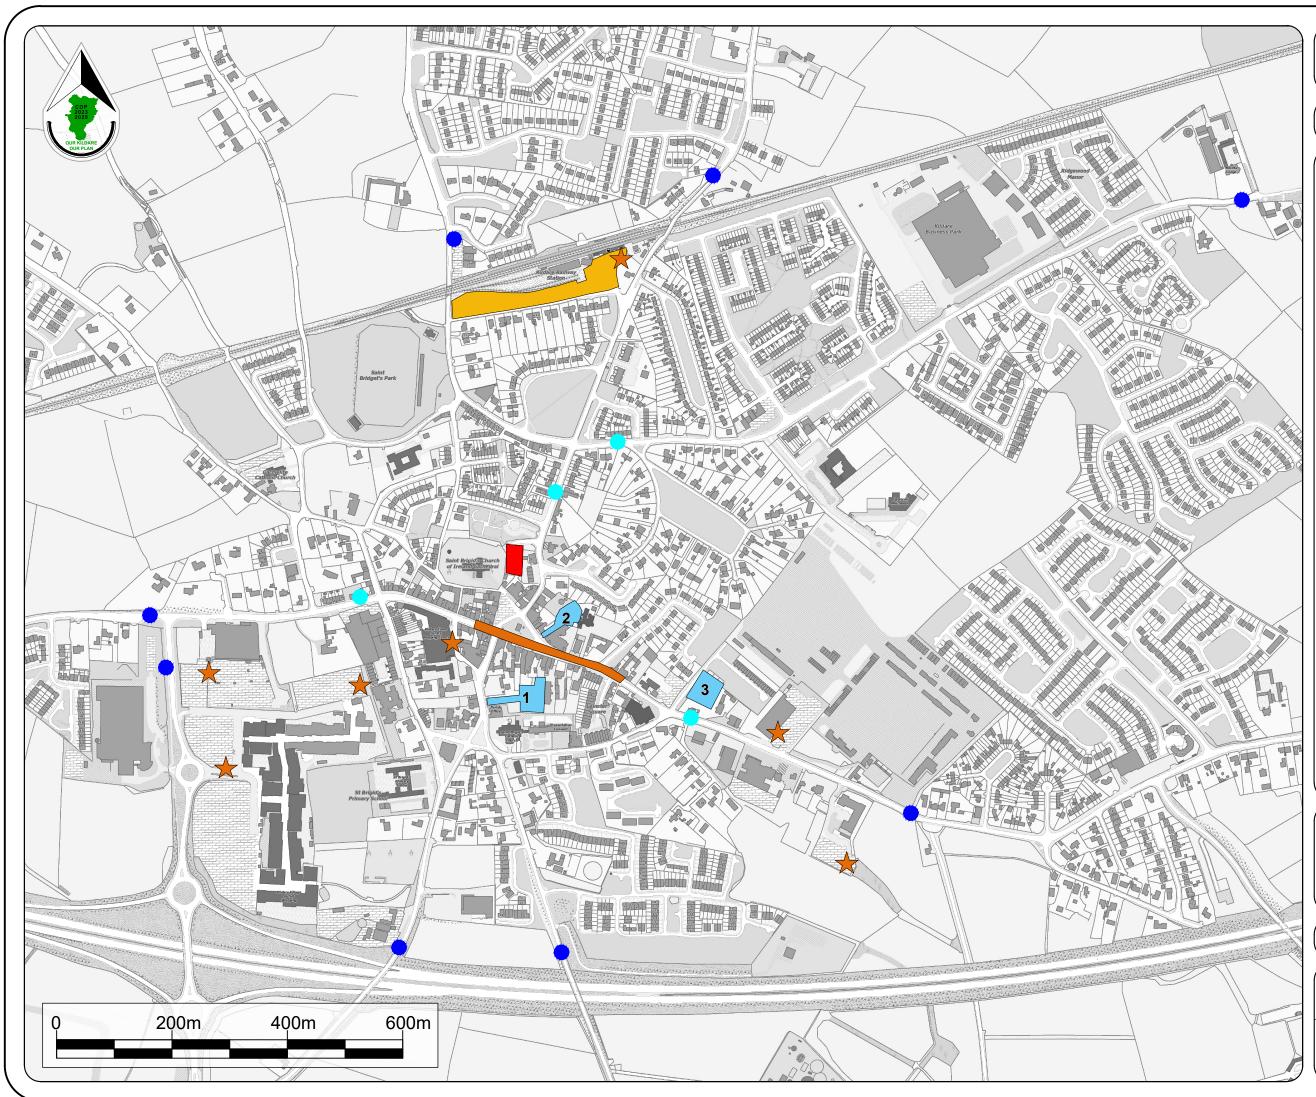

# Draft Kildare Town Local Area Plan 2023 - 2029 Legend : Existing electrical vehicle charge points $\bigstar$ Car Parking Strategy Measures Variable Messaging Signs (VMS) Outer ring Inner ring Potential sites for new off street car park Bride Street 1 2 Water Tower Site 3 Dublin Street Car Parking Relocation of Main Street parking Upgrade of Nugent Street Car Park Upgrade of Train Station Car Park