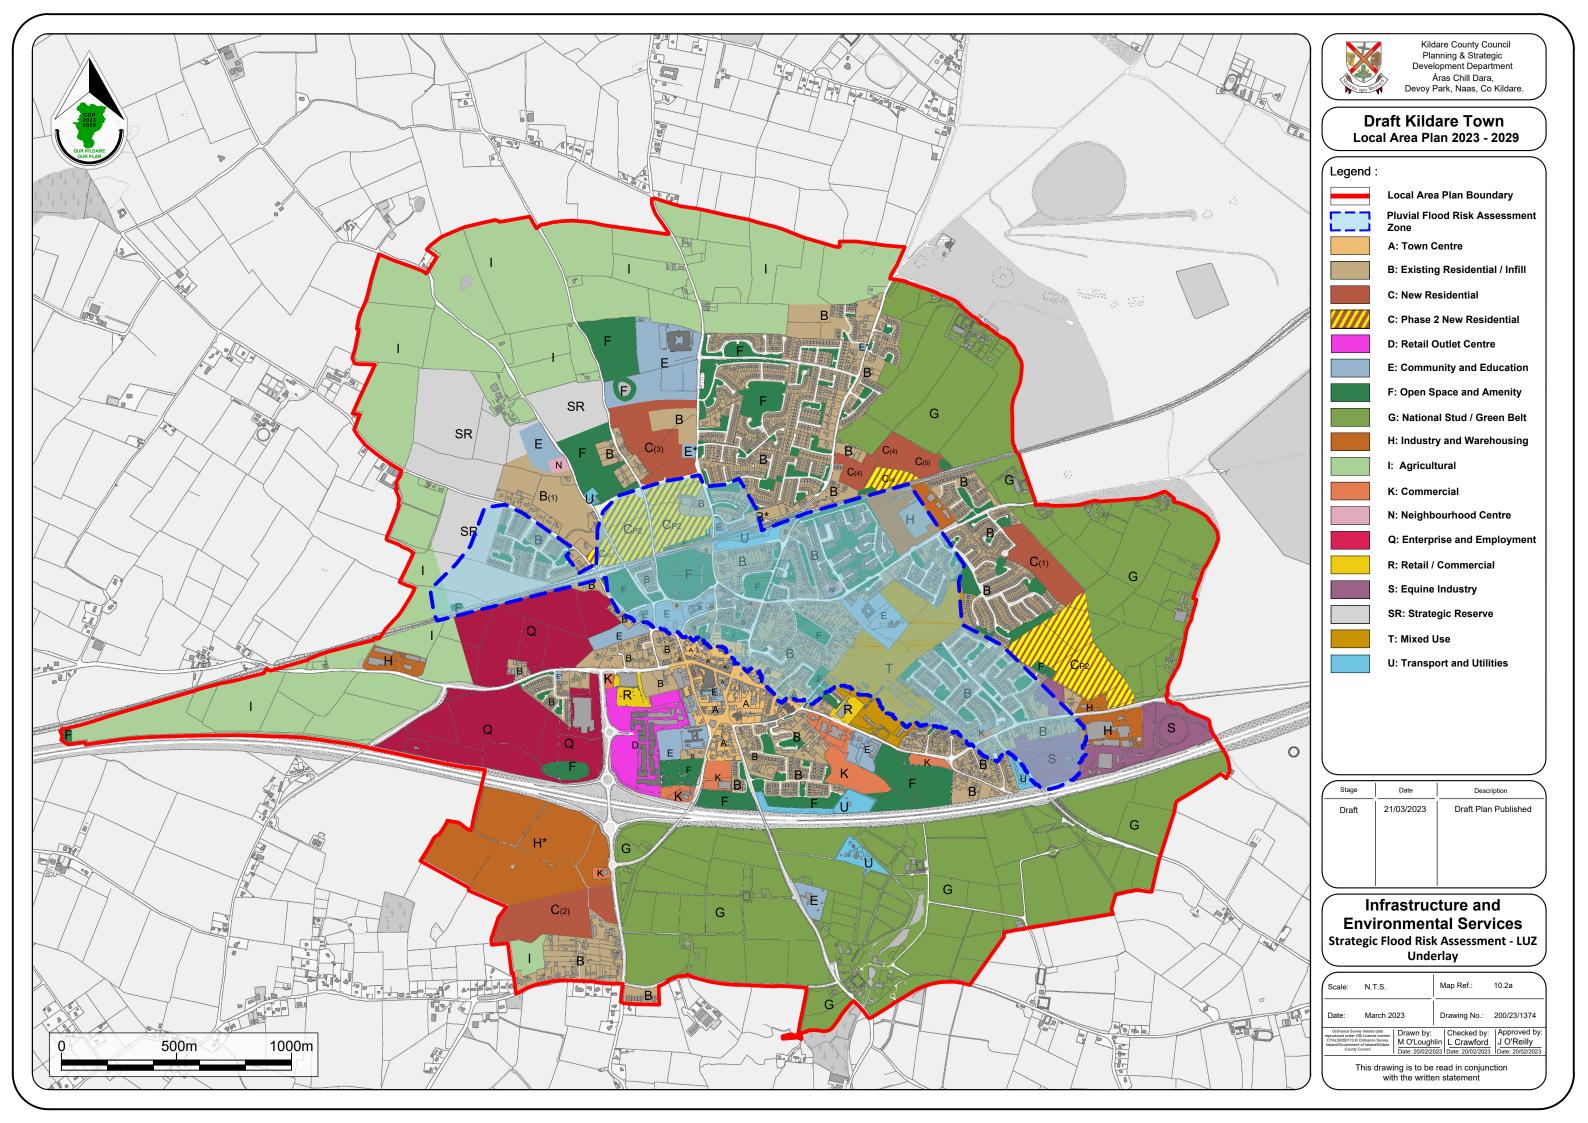

| Approved by:<br>J O'Reilly<br>Date: 15/02/2023 |
|                   |                                                                                                                                       | drawing is to be<br>with the writte                               | read in conjund                                                                       |                                                |
|                   |                                                                                                                                       |                                                                   |                                                                                       |                                                |