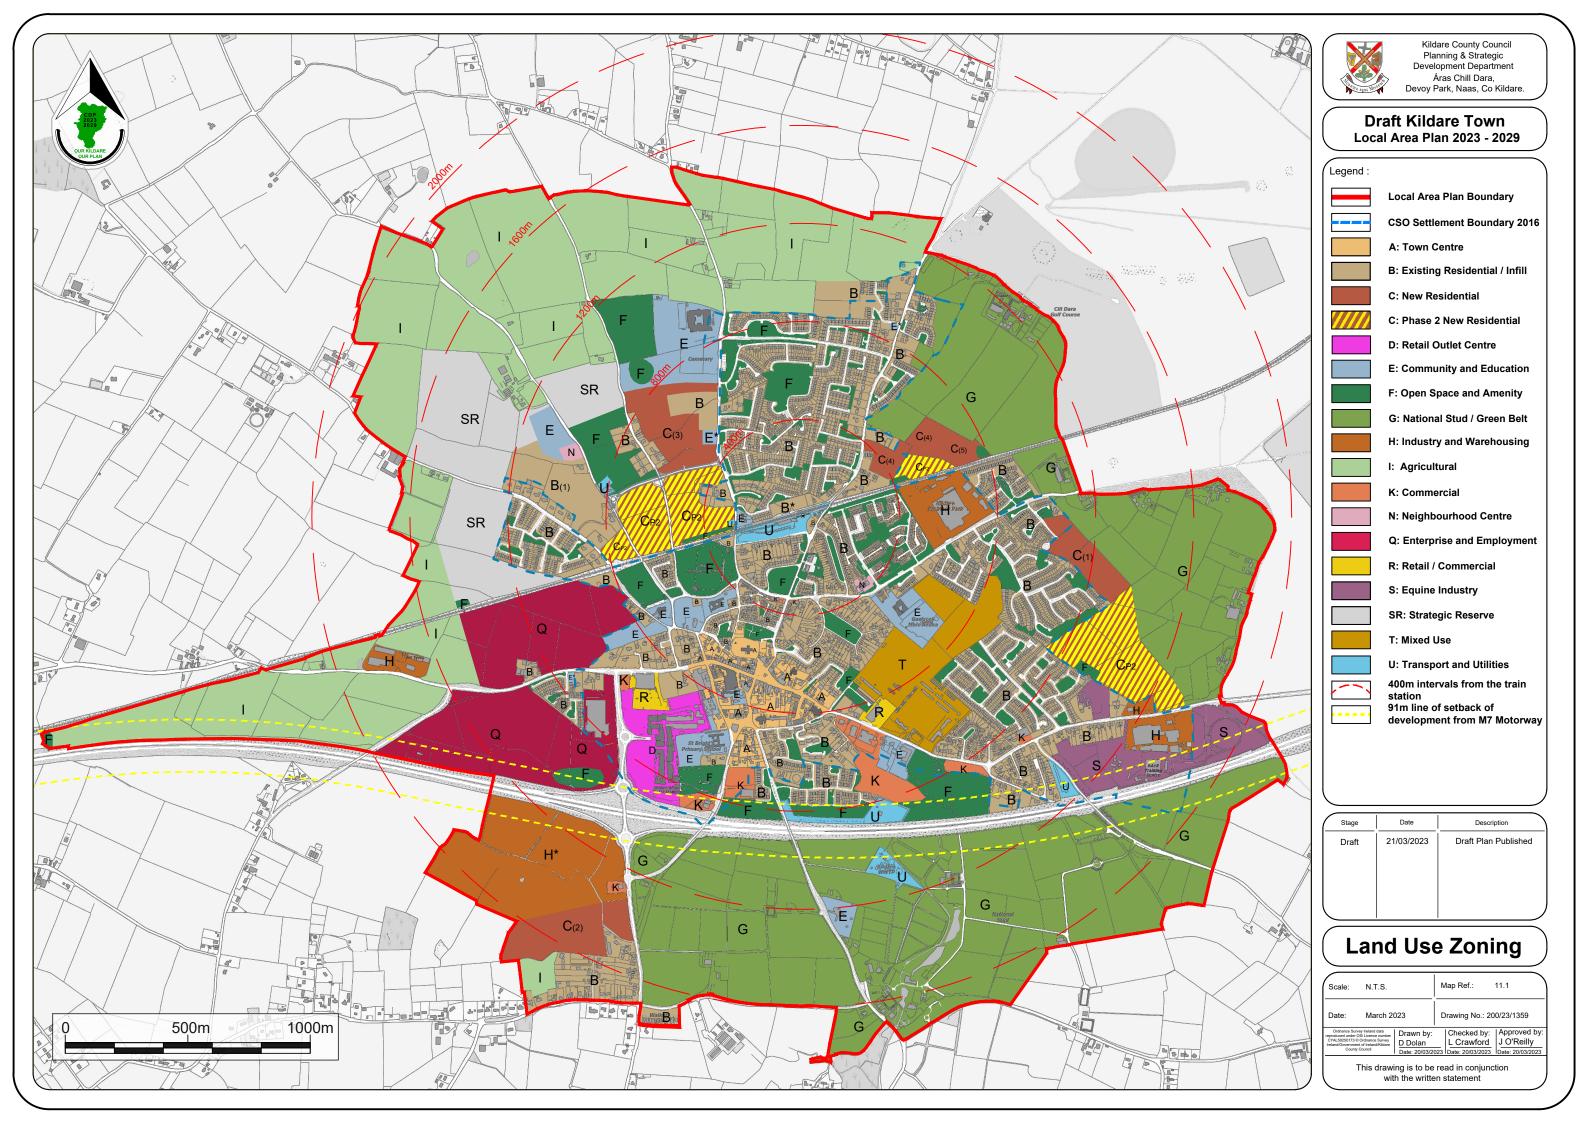

| Approved by:<br>J O'Reilly<br>Date: 15/02/2023 |
|                   |                                                                                                                                       | drawing is to be<br>with the writte                               | read in conjund                                                                       |                                                |
|                   |                                                                                                                                       |                                                                   |                                                                                       |                                                |