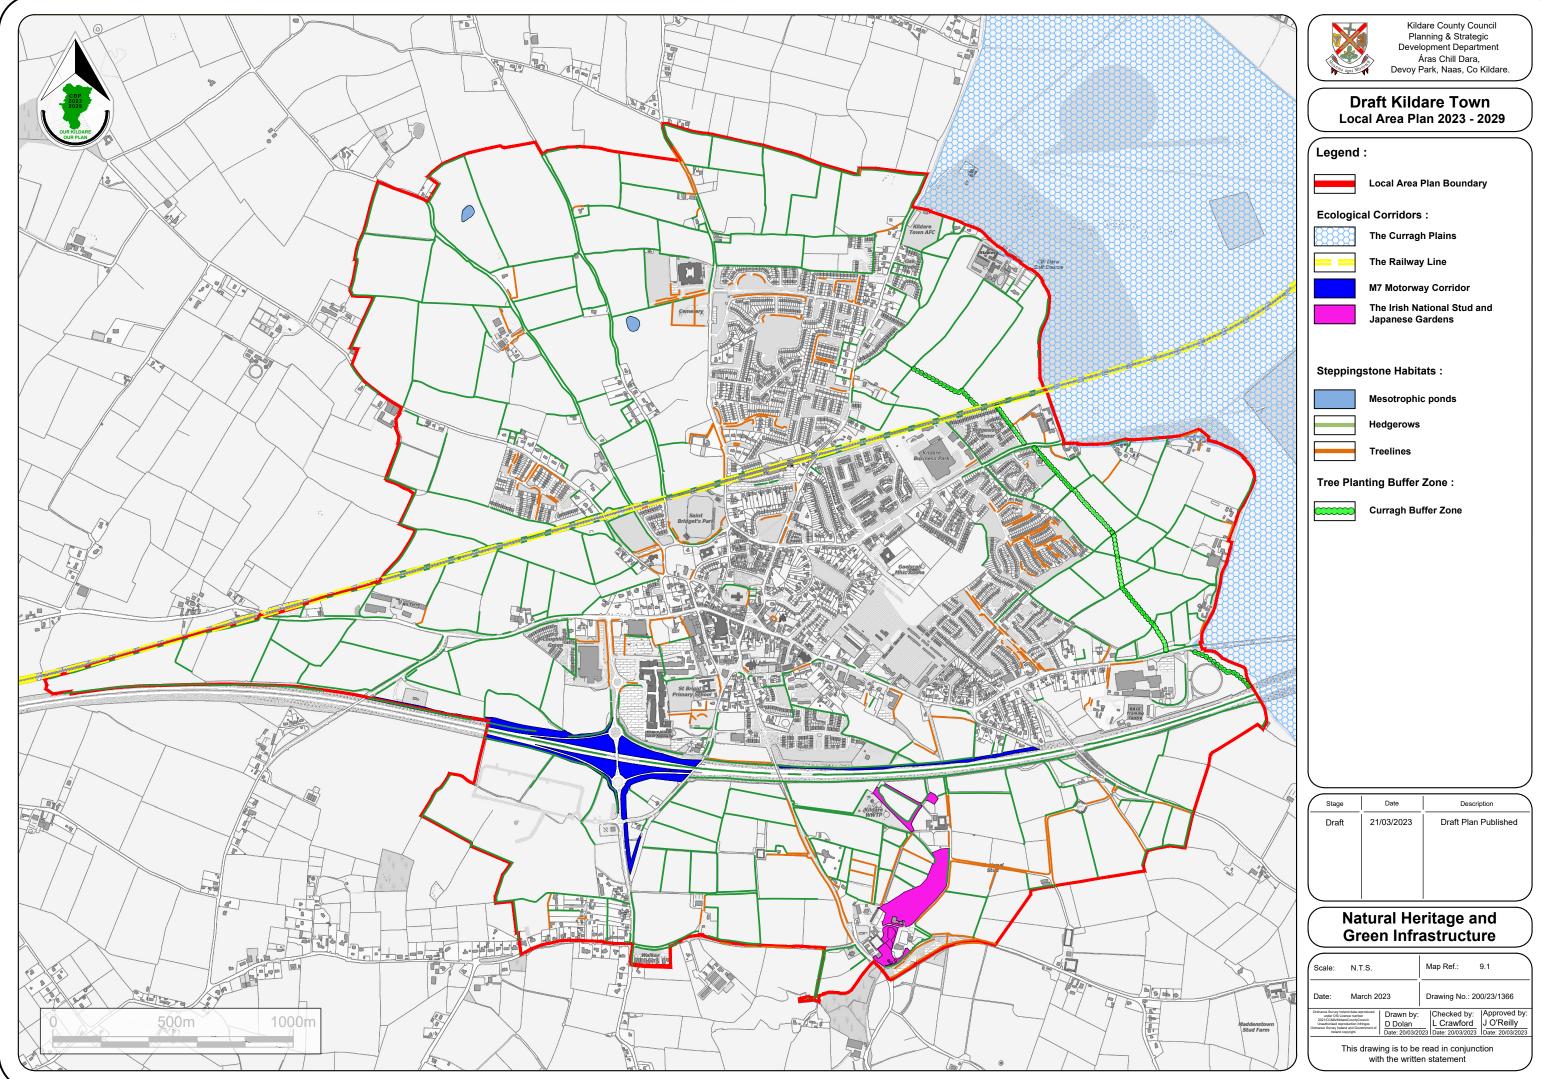

This drawing is to be read in conjunction with the written statement

|                                                   | Pla<br>Devel                        | dare County Council<br>Inning & Strategic<br>Iopment Department<br>Áras Chill Dara,<br>Park, Naas, Co Kildare. |  |  |  |  |  |  |  |
|---------------------------------------------------|-------------------------------------|----------------------------------------------------------------------------------------------------------------|--|--|--|--|--|--|--|
| Draft Kildare Town<br>Local Area Plan 2023 - 2029 |                                     |                                                                                                                |  |  |  |  |  |  |  |
| Legend :                                          |                                     |                                                                                                                |  |  |  |  |  |  |  |
| Local Area Plan Boundary                          |                                     |                                                                                                                |  |  |  |  |  |  |  |
|                                                   | Zone of Archaeological<br>Potential |                                                                                                                |  |  |  |  |  |  |  |
|                                                   | roposeα<br>\rea - Cι                | d Natural Heritage<br>urragh                                                                                   |  |  |  |  |  |  |  |
|                                                   |                                     | own Architectural<br>ation Area (ACA)                                                                          |  |  |  |  |  |  |  |
|                                                   | ites and<br>Record (                | l Monuments<br>SMR)                                                                                            |  |  |  |  |  |  |  |
|                                                   |                                     | f Protected<br>es (RPS)                                                                                        |  |  |  |  |  |  |  |
|                                                   |                                     |                                                                                                                |  |  |  |  |  |  |  |
|                                                   |                                     |                                                                                                                |  |  |  |  |  |  |  |
|                                                   |                                     |                                                                                                                |  |  |  |  |  |  |  |
|                                                   |                                     |                                                                                                                |  |  |  |  |  |  |  |
|                                                   |                                     |                                                                                                                |  |  |  |  |  |  |  |
|                                                   |                                     |                                                                                                                |  |  |  |  |  |  |  |
|                                                   |                                     |                                                                                                                |  |  |  |  |  |  |  |
|                                                   |                                     |                                                                                                                |  |  |  |  |  |  |  |
|                                                   |                                     |                                                                                                                |  |  |  |  |  |  |  |
|                                                   |                                     |                                                                                                                |  |  |  |  |  |  |  |
|                                                   |                                     |                                                                                                                |  |  |  |  |  |  |  |
|                                                   |                                     |                                                                                                                |  |  |  |  |  |  |  |
|                                                   |                                     |                                                                                                                |  |  |  |  |  |  |  |
|                                                   |                                     |                                                                                                                |  |  |  |  |  |  |  |
| Stage                                             | Date                                | Description                                                                                                    |  |  |  |  |  |  |  |
| Draft                                             | 21/03/2023                          | Draft Plan Published                                                                                           |  |  |  |  |  |  |  |
|                                                   |                                     |                                                                                                                |  |  |  |  |  |  |  |
|                                                   |                                     | ļ                                                                                                              |  |  |  |  |  |  |  |
|                                                   |                                     |                                                                                                                |  |  |  |  |  |  |  |
| Built Heritage                                    |                                     |                                                                                                                |  |  |  |  |  |  |  |
| icale: N.T.S.                                     |                                     | Map Ref.: 8.1                                                                                                  |  |  |  |  |  |  |  |
| ate: March                                        | 2023                                | Drawing No : 200/23/1362                                                                                       |  |  |  |  |  |  |  |

This drawing is to be read in conjunction with the written statement

tata number Drawn by: Checked by: Approved by: Mo'Loughlin L Crawford J O'Reilly Date: 15/03/2023 Date: 15/03/2023

Kildare County Council Planning & Strategic Development Department Áras Chill Dara, Devoy Park, Naas, Co Kildare.