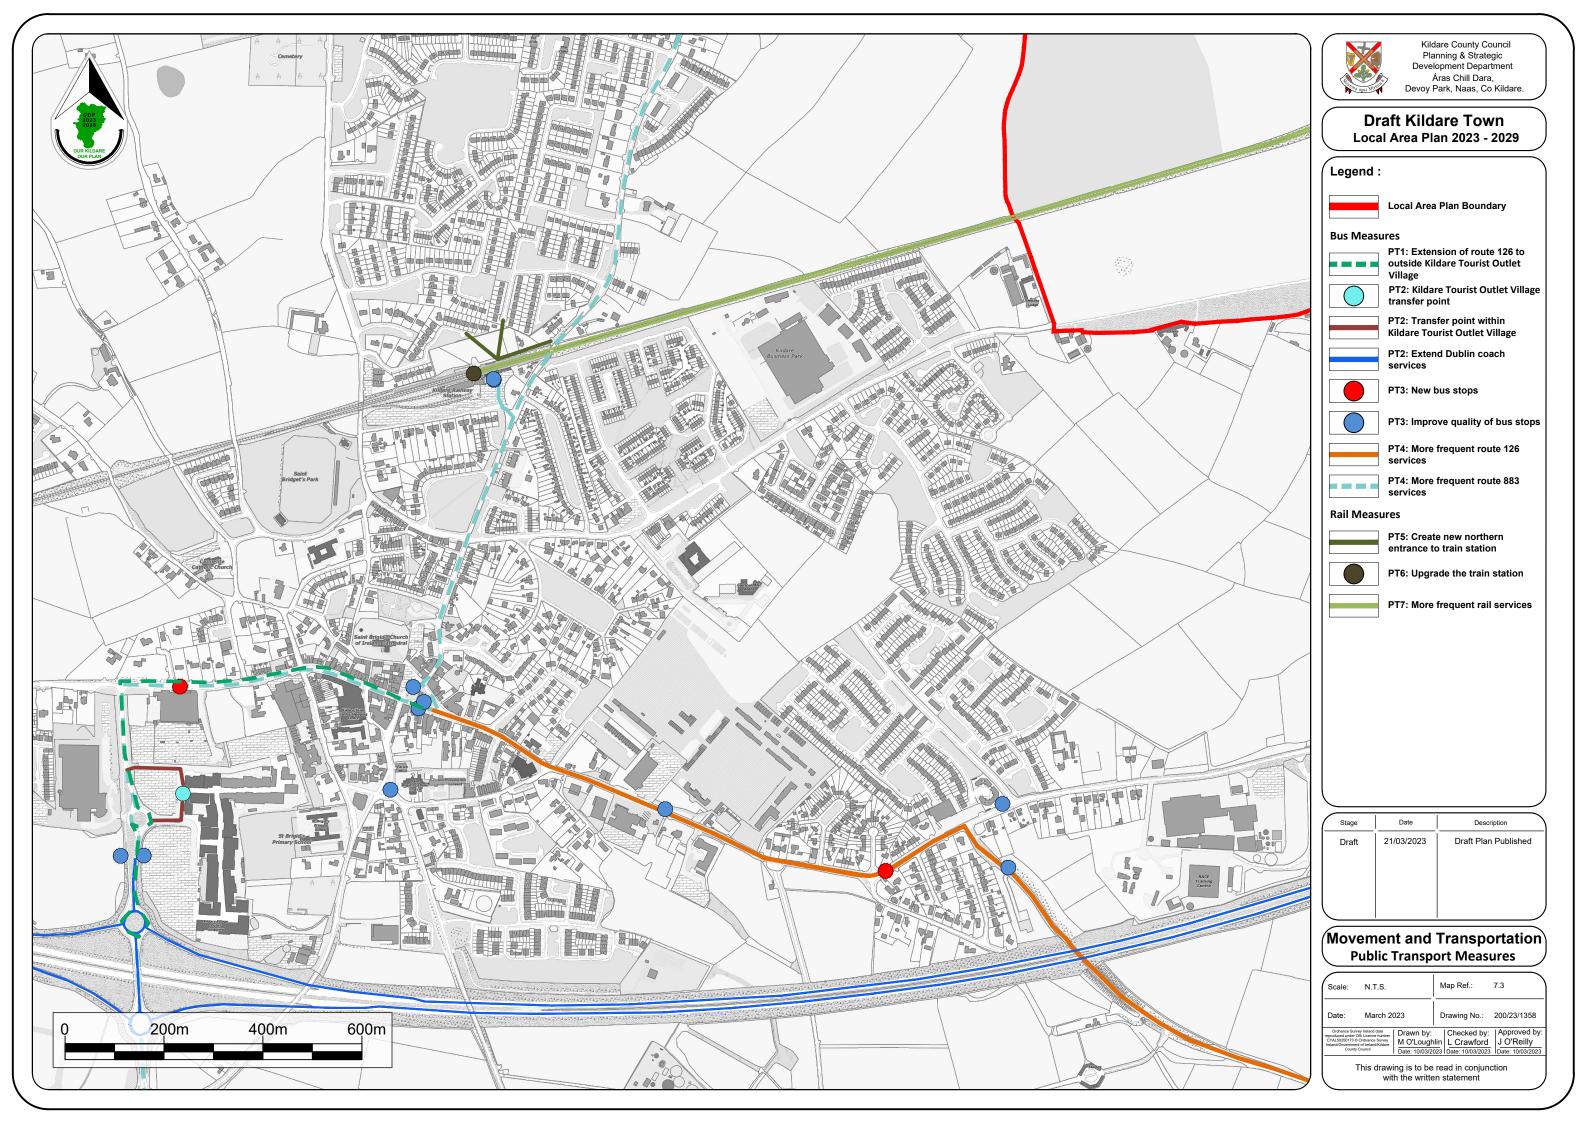

with the written statement

Kildare County Council Planning & Strategic Development Department Áras Chill Dara, Devoy Park, Naas, Co Kildare. Draft Kildare Town Local Area Plan 2023 - 2029 Hospital Street to Tully Road Former Magee Barracks Phase 1 Former Magee Barracks Phase 2 Modus Link Road Upgrade of South Green Bridge to two-way traffic Closure of Old Road Bridge White Abbey One-Way (Southbound) Pigeon Lane One-Way (Northbound) Construction of Northern Link Street Closure of Bride Street section of Market Square to vehicular traffic One-way system on Meadow Road (east to west) Date Description 21/03/2023 Draft Plan Published Movement and Transportation **Road Measures** Map Ref.: 7.4 N.T.S. March 2023 Drawing No.: 200/23/1358 beer brawn by: Checked by: Approved by: Checked by: JO'Reilly Date: 10/03/2023