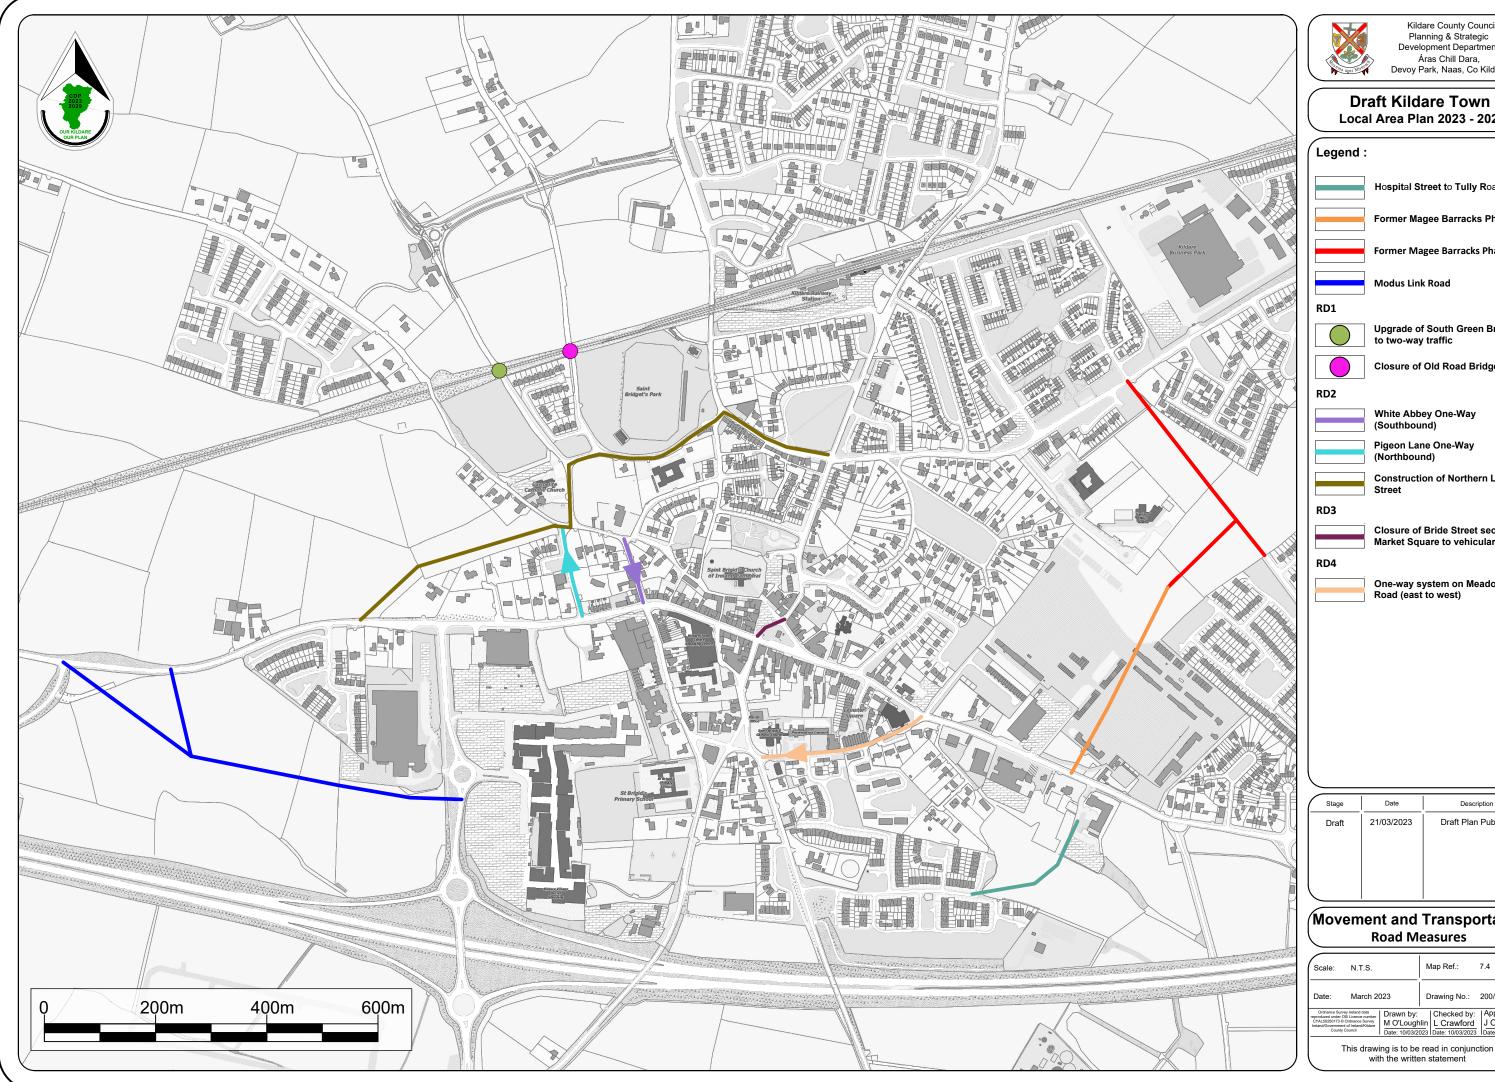

with the written statement

Kildare County Council Planning & Strategic Development Department Áras Chill Dara, Devoy Park, Naas, Co Kildare. Draft Kildare Town Local Area Plan 2023 - 2029 Hospital Street to Tully Road Former Magee Barracks Phase 1 Former Magee Barracks Phase 2 Modus Link Road Upgrade of South Green Bridge to two-way traffic Closure of Old Road Bridge White Abbey One-Way (Southbound) Pigeon Lane One-Way (Northbound) Construction of Northern Link Street Closure of Bride Street section of Market Square to vehicular traffic One-way system on Meadow Road (east to west) Date Description 21/03/2023 Draft Plan Published Movement and Transportation **Road Measures** Map Ref.: 7.4 N.T.S. March 2023 Drawing No.: 200/23/1358 beer brawn by: Checked by: Approved by: Checked by: JO'Reilly Date: 10/03/2023