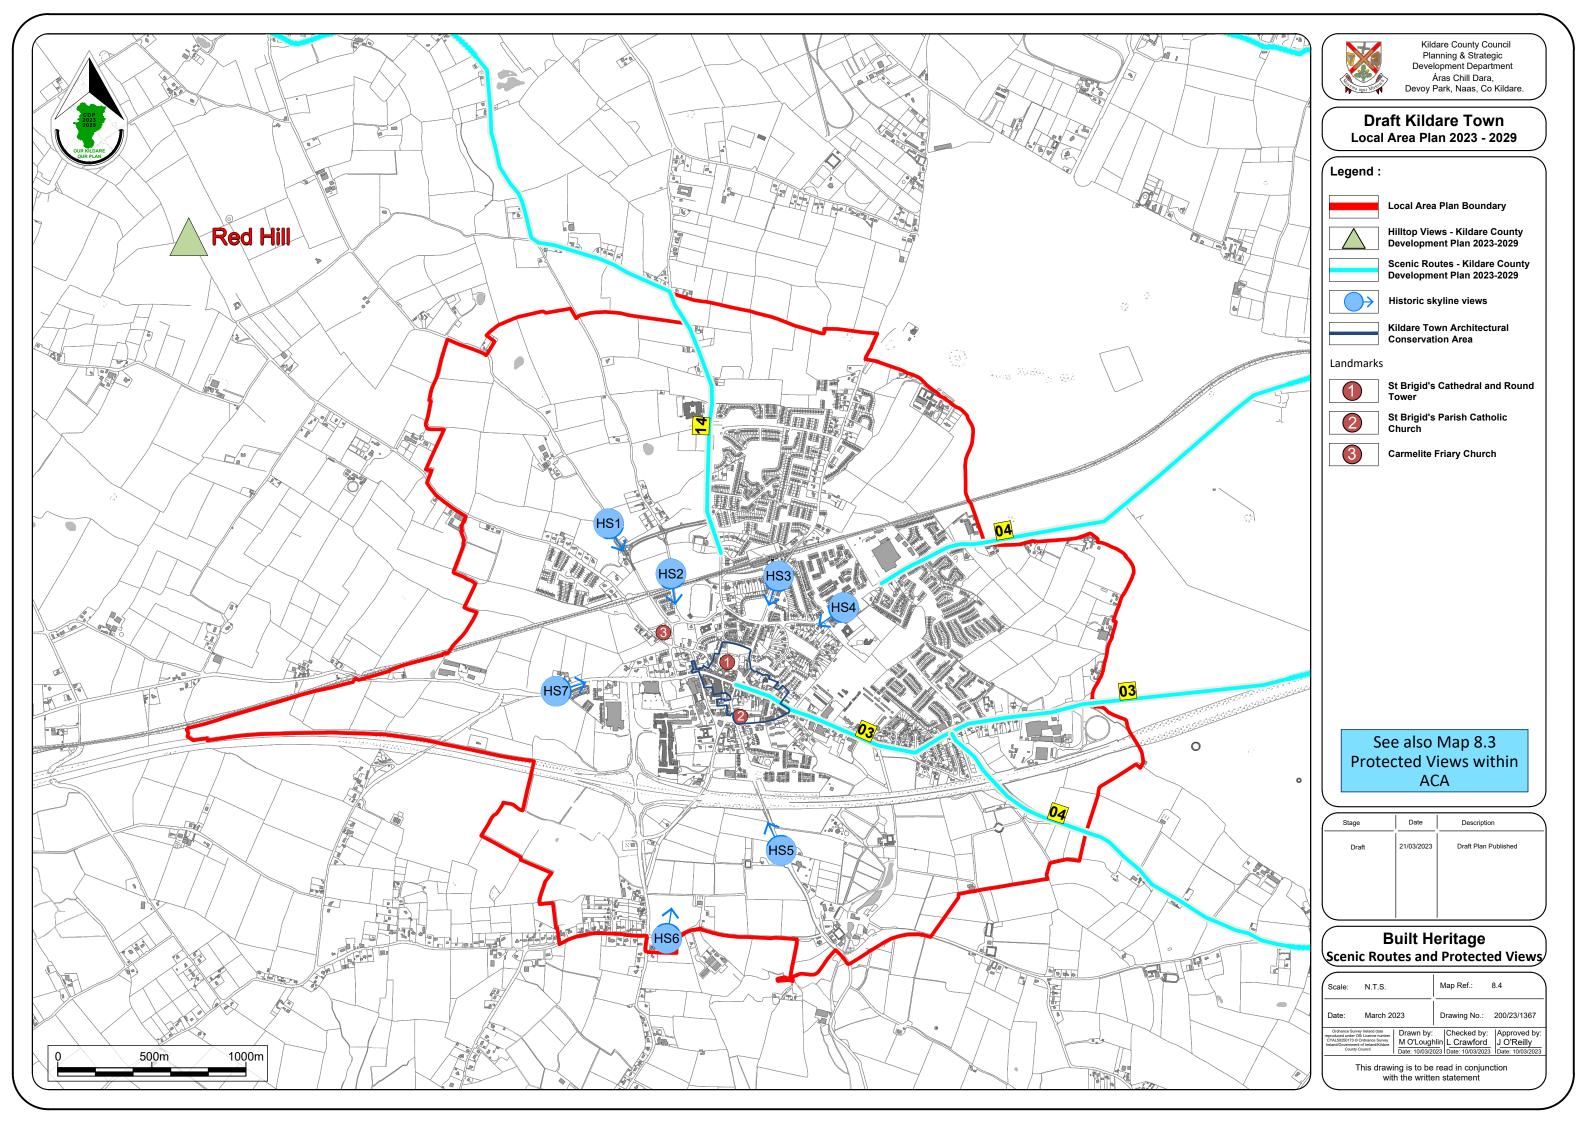

This drawing is to be read in conjunction with the written statement

|                                                   | Pla<br>Devel                        | dare County Council<br>Inning & Strategic<br>Iopment Department<br>Áras Chill Dara,<br>Park, Naas, Co Kildare. |  |  |  |  |  |  |  |
|---------------------------------------------------|-------------------------------------|----------------------------------------------------------------------------------------------------------------|--|--|--|--|--|--|--|
| Draft Kildare Town<br>Local Area Plan 2023 - 2029 |                                     |                                                                                                                |  |  |  |  |  |  |  |
| Legend :                                          |                                     |                                                                                                                |  |  |  |  |  |  |  |
| Local Area Plan Boundary                          |                                     |                                                                                                                |  |  |  |  |  |  |  |
|                                                   | Zone of Archaeological<br>Potential |                                                                                                                |  |  |  |  |  |  |  |
|                                                   | roposeα<br>\rea - Cι                | d Natural Heritage<br>urragh                                                                                   |  |  |  |  |  |  |  |
|                                                   |                                     | own Architectural<br>ation Area (ACA)                                                                          |  |  |  |  |  |  |  |
|                                                   | ites and<br>Record (                | l Monuments<br>SMR)                                                                                            |  |  |  |  |  |  |  |
|                                                   |                                     | f Protected<br>es (RPS)                                                                                        |  |  |  |  |  |  |  |
|                                                   |                                     |                                                                                                                |  |  |  |  |  |  |  |
|                                                   |                                     |                                                                                                                |  |  |  |  |  |  |  |
|                                                   |                                     |                                                                                                                |  |  |  |  |  |  |  |
|                                                   |                                     |                                                                                                                |  |  |  |  |  |  |  |
|                                                   |                                     |                                                                                                                |  |  |  |  |  |  |  |
|                                                   |                                     |                                                                                                                |  |  |  |  |  |  |  |
|                                                   |                                     |                                                                                                                |  |  |  |  |  |  |  |
|                                                   |                                     |                                                                                                                |  |  |  |  |  |  |  |
|                                                   |                                     |                                                                                                                |  |  |  |  |  |  |  |
|                                                   |                                     |                                                                                                                |  |  |  |  |  |  |  |
|                                                   |                                     |                                                                                                                |  |  |  |  |  |  |  |
|                                                   |                                     |                                                                                                                |  |  |  |  |  |  |  |
|                                                   |                                     |                                                                                                                |  |  |  |  |  |  |  |
|                                                   |                                     |                                                                                                                |  |  |  |  |  |  |  |
| Stage                                             | Date                                | Description                                                                                                    |  |  |  |  |  |  |  |
| Draft                                             | 21/03/2023                          | Draft Plan Published                                                                                           |  |  |  |  |  |  |  |
|                                                   |                                     |                                                                                                                |  |  |  |  |  |  |  |
|                                                   |                                     | ļ                                                                                                              |  |  |  |  |  |  |  |
|                                                   |                                     |                                                                                                                |  |  |  |  |  |  |  |
| Built Heritage                                    |                                     |                                                                                                                |  |  |  |  |  |  |  |
| icale: N.T.S.                                     |                                     | Map Ref.: 8.1                                                                                                  |  |  |  |  |  |  |  |
| ate: March                                        | 2023                                | Drawing No : 200/23/1362                                                                                       |  |  |  |  |  |  |  |

This drawing is to be read in conjunction with the written statement

tata number Drawn by: Checked by: Approved by: Mo'Loughlin L Crawford J O'Reilly Date: 15/03/2023 Date: 15/03/2023

Kildare County Council Planning & Strategic Development Department Áras Chill Dara, Devoy Park, Naas, Co Kildare.