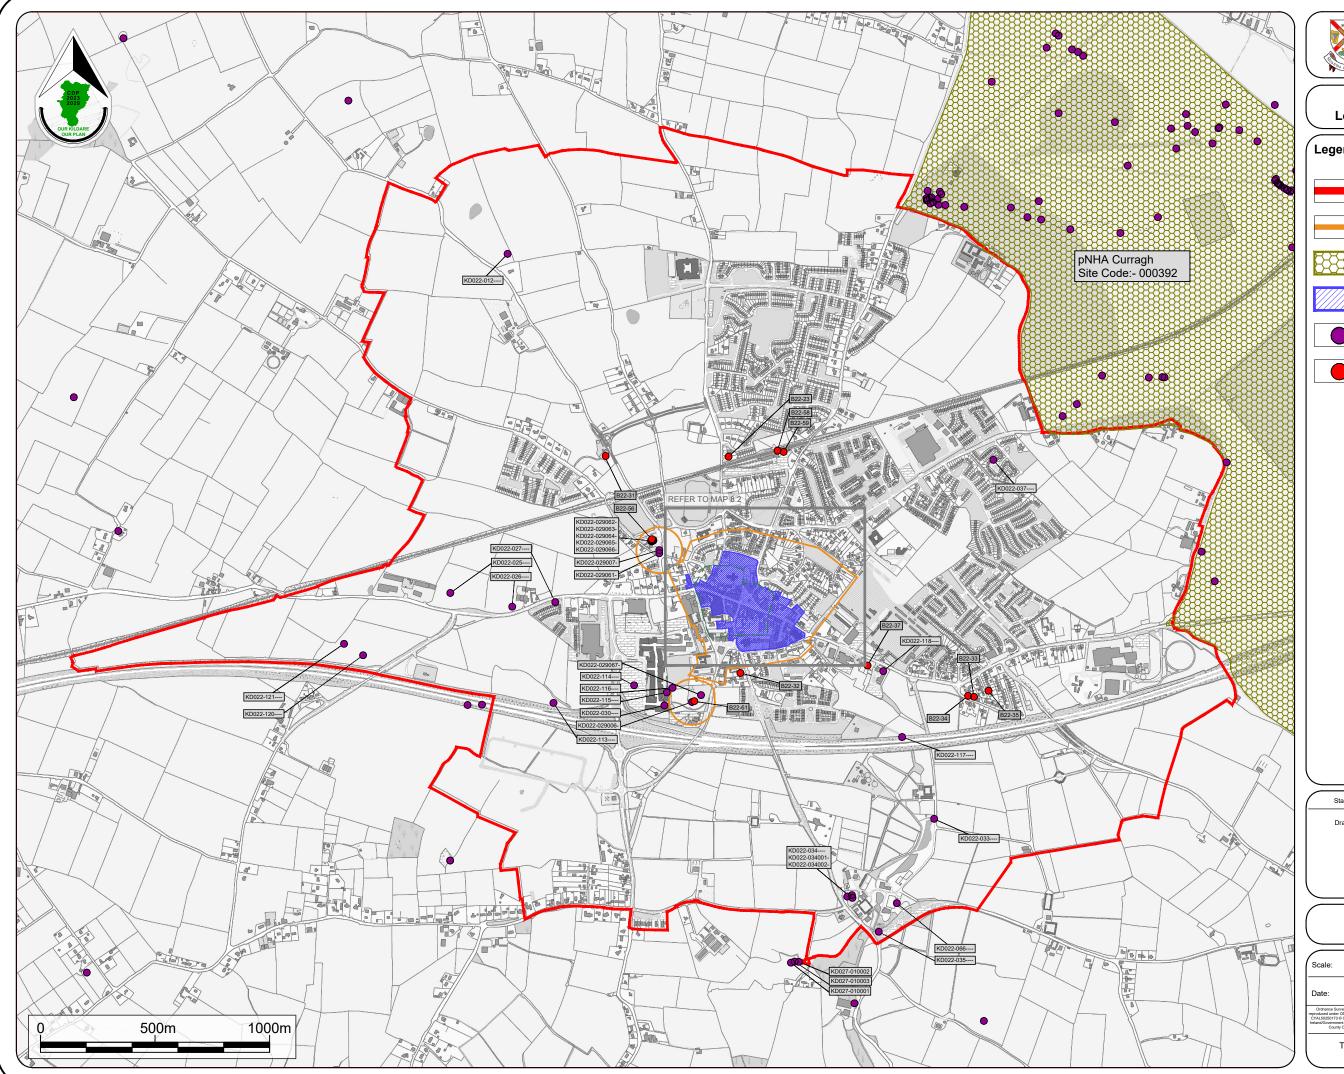

This drawing is to be read in conjunction with the written statement

|                                                   | Pla<br>Devel                        | dare County Council<br>Inning & Strategic<br>Iopment Department<br>Áras Chill Dara,<br>Park, Naas, Co Kildare. |  |  |  |  |  |  |  |
|---------------------------------------------------|-------------------------------------|----------------------------------------------------------------------------------------------------------------|--|--|--|--|--|--|--|
| Draft Kildare Town<br>Local Area Plan 2023 - 2029 |                                     |                                                                                                                |  |  |  |  |  |  |  |
| Legend :                                          |                                     |                                                                                                                |  |  |  |  |  |  |  |
| Local Area Plan Boundary                          |                                     |                                                                                                                |  |  |  |  |  |  |  |
|                                                   | Zone of Archaeological<br>Potential |                                                                                                                |  |  |  |  |  |  |  |
|                                                   | roposeα<br>\rea - Cι                | d Natural Heritage<br>urragh                                                                                   |  |  |  |  |  |  |  |
|                                                   |                                     | own Architectural<br>ation Area (ACA)                                                                          |  |  |  |  |  |  |  |
|                                                   | ites and<br>Record (                | l Monuments<br>SMR)                                                                                            |  |  |  |  |  |  |  |
|                                                   |                                     | f Protected<br>es (RPS)                                                                                        |  |  |  |  |  |  |  |
|                                                   |                                     |                                                                                                                |  |  |  |  |  |  |  |
|                                                   |                                     |                                                                                                                |  |  |  |  |  |  |  |
|                                                   |                                     |                                                                                                                |  |  |  |  |  |  |  |
|                                                   |                                     |                                                                                                                |  |  |  |  |  |  |  |
|                                                   |                                     |                                                                                                                |  |  |  |  |  |  |  |
|                                                   |                                     |                                                                                                                |  |  |  |  |  |  |  |
|                                                   |                                     |                                                                                                                |  |  |  |  |  |  |  |
|                                                   |                                     |                                                                                                                |  |  |  |  |  |  |  |
|                                                   |                                     |                                                                                                                |  |  |  |  |  |  |  |
|                                                   |                                     |                                                                                                                |  |  |  |  |  |  |  |
|                                                   |                                     |                                                                                                                |  |  |  |  |  |  |  |
|                                                   |                                     |                                                                                                                |  |  |  |  |  |  |  |
|                                                   |                                     |                                                                                                                |  |  |  |  |  |  |  |
|                                                   |                                     |                                                                                                                |  |  |  |  |  |  |  |
| Stage                                             | Date                                | Description                                                                                                    |  |  |  |  |  |  |  |
| Draft                                             | 21/03/2023                          | Draft Plan Published                                                                                           |  |  |  |  |  |  |  |
|                                                   |                                     |                                                                                                                |  |  |  |  |  |  |  |
|                                                   |                                     | ļ                                                                                                              |  |  |  |  |  |  |  |
|                                                   |                                     |                                                                                                                |  |  |  |  |  |  |  |
| Built Heritage                                    |                                     |                                                                                                                |  |  |  |  |  |  |  |
| icale: N.T.S.                                     |                                     | Map Ref.: 8.1                                                                                                  |  |  |  |  |  |  |  |
| ate: March                                        | 2023                                | Drawing No : 200/23/1362                                                                                       |  |  |  |  |  |  |  |