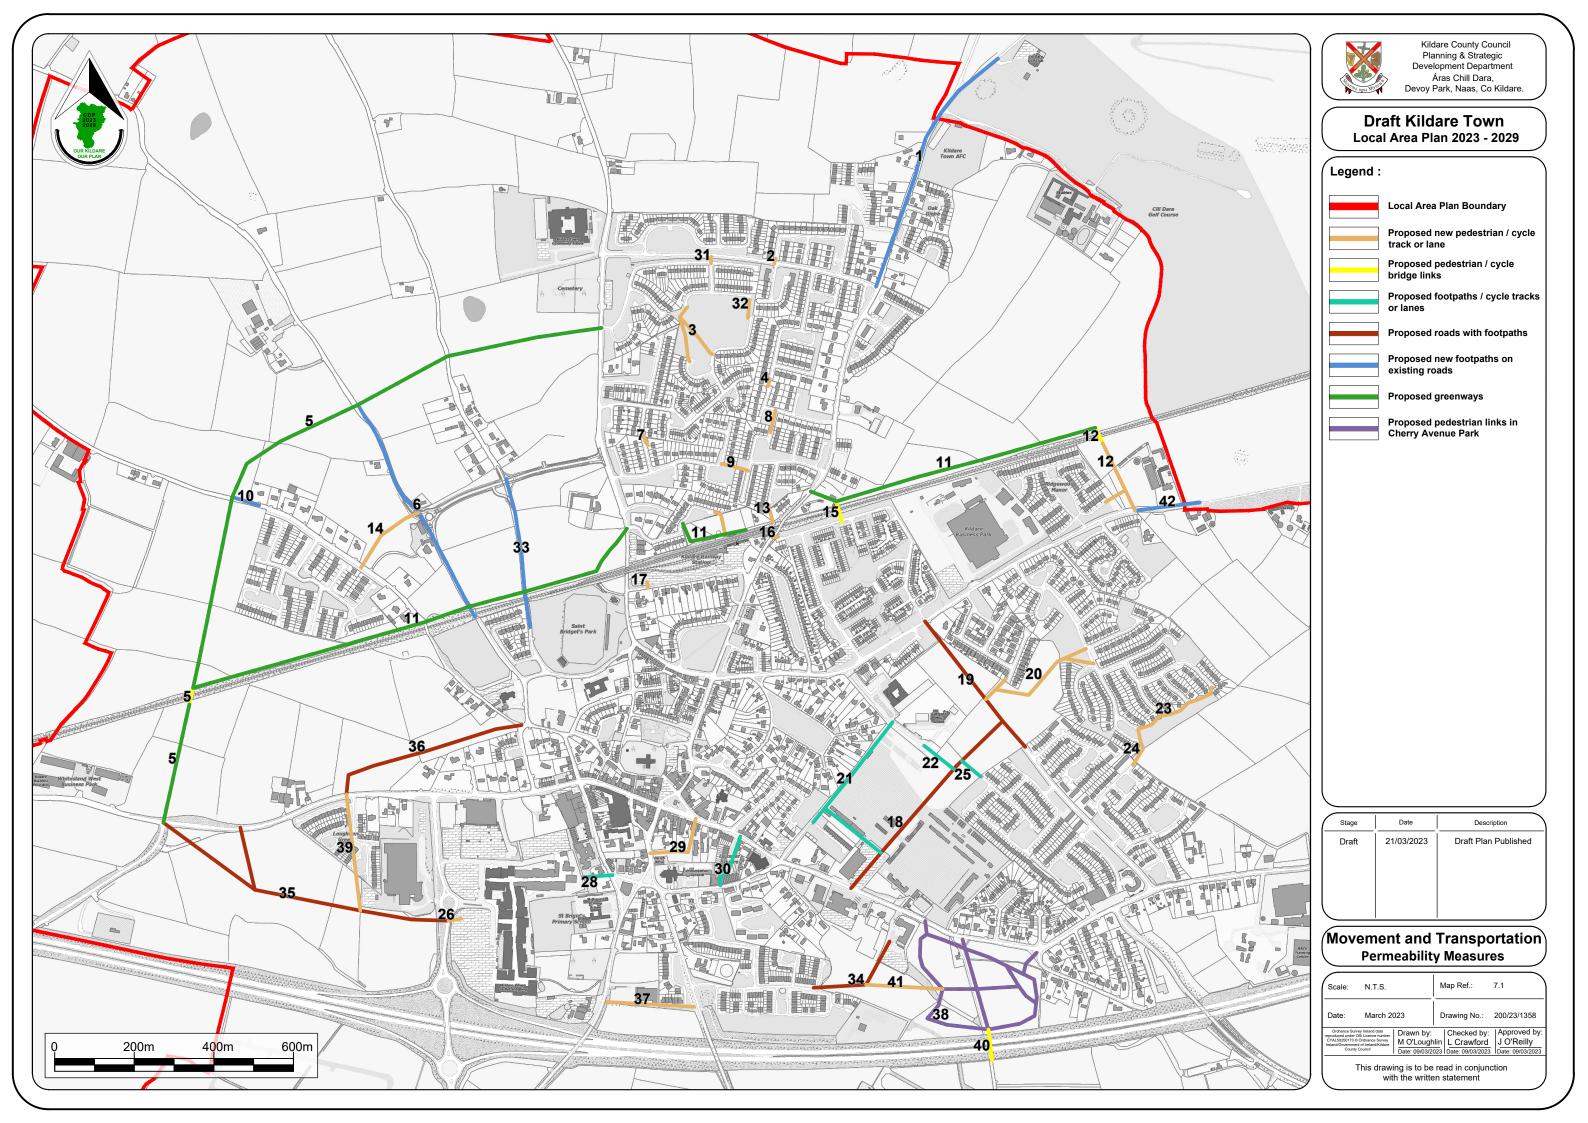

with the written statement

Kildare County Council Planning & Strategic Development Department Áras Chill Dara, Devoy Park, Naas, Co Kildare. Draft Kildare Town Local Area Plan 2023 - 2029 Hospital Street to Tully Road Former Magee Barracks Phase 1 Former Magee Barracks Phase 2 Modus Link Road Upgrade of South Green Bridge to two-way traffic Closure of Old Road Bridge White Abbey One-Way (Southbound) Pigeon Lane One-Way (Northbound) Construction of Northern Link Street Closure of Bride Street section of Market Square to vehicular traffic One-way system on Meadow Road (east to west) Date Description 21/03/2023 Draft Plan Published Movement and Transportation **Road Measures** Map Ref.: 7.4 N.T.S. March 2023 Drawing No.: 200/23/1358 beer brawn by: Checked by: Approved by: Checked by: JO'Reilly Date: 10/03/2023