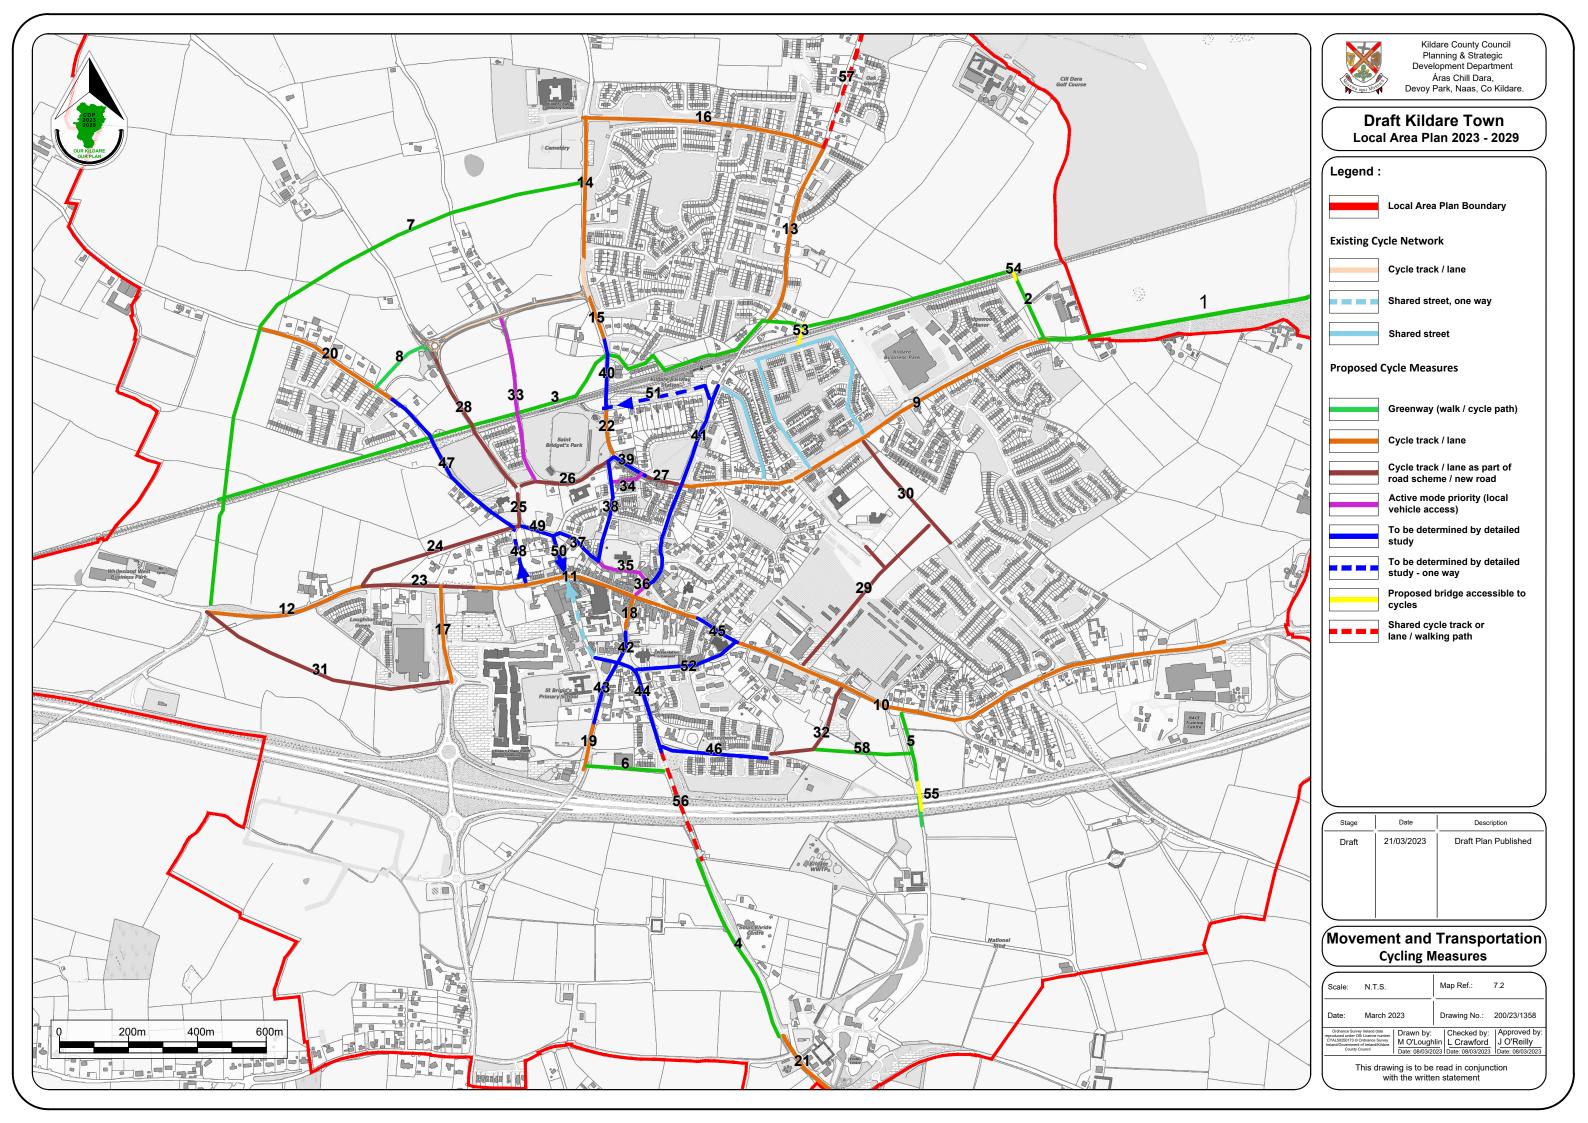

### List of Maps

- Map 5.1 Core Retail Area
- Map 6.1 Strategic Open Space
- Map 7.1 Permeability Measures
- Map 7.2 Cycling Measures
- Map 7.3 Public Transport Measures
- Map 7.4 Road Measures
- Map 7.5 Car Parking Measures
- Map 8.1 Built Heritage
- Map 8.2 Built Heritage Town Centre
- Map 8.3 ACA Views
- Map 8.4 Scenic Routes and Protected Views
- Map 9.1 Green Infrastructure
- Map 10.1 Surface Water Management
- Map 10.2 Strategic Flood Risk Assessment
- Map 10.2a Strategic Flood Risk Assessment with Land Use Zoning underlay
- Map 11.1 Land Use Zoning
- Map 11.2 Settlement Consolidation Site