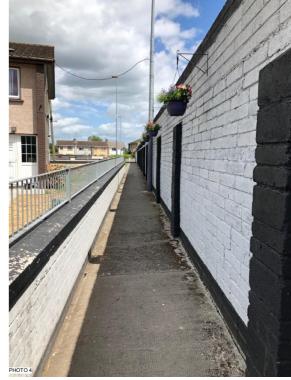

Proposed 5 Social housing units at Glandour House, Woodstock Street, Athy, Co. Kildare. R14 WK25

| ssued for:                                  | Part 8 Application                                  |  |  |
|---------------------------------------------|-----------------------------------------------------|--|--|
| General Notes:                              |                                                     |  |  |
| Zoning:                                     | Existing / Infill Residential                       |  |  |
| Site Area :                                 | 0.1235 ha                                           |  |  |
| Plot ratio:                                 | 0.25<br>max:0.5 - 0.35                              |  |  |
| Site coverage:                              | 21