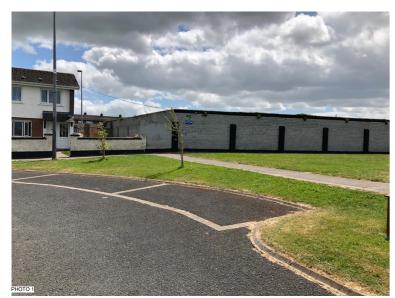

Proposed 5 Social housing units at Glandour House, Woodstock Street, Athy, Co. Kildare. R14 WK25

| ssued for:                                  | Part 8 Application                                  |  |  |
|---------------------------------------------|-----------------------------------------------------|--|--|
| General Notes:                              |                                                     |  |  |
| Zoning:                                     | Existing / Infill Residential                       |  |  |
| Site Area :                                 | 0.1235 ha                                           |  |  |
| Plot ratio:                                 | 0.25<br>max:0.5 - 0.35                              |  |  |
| Site coverage:                              | 21.3% max 50%                                       |  |  |
| Residential Density:<br>Recommended         | 40 units/ha provided -<br>50 lower or site specific |  |  |
| Open Space: 15%<br>Dev plan recommended 15% |                                                     |  |  |
| Services:                                   |                                                     |  |  |
| Water:                                      | New connection                                      |  |  |
| Foul:                                       | New connection                                      |  |  |
| Surface Water:                              | New connection                                      |  |  |