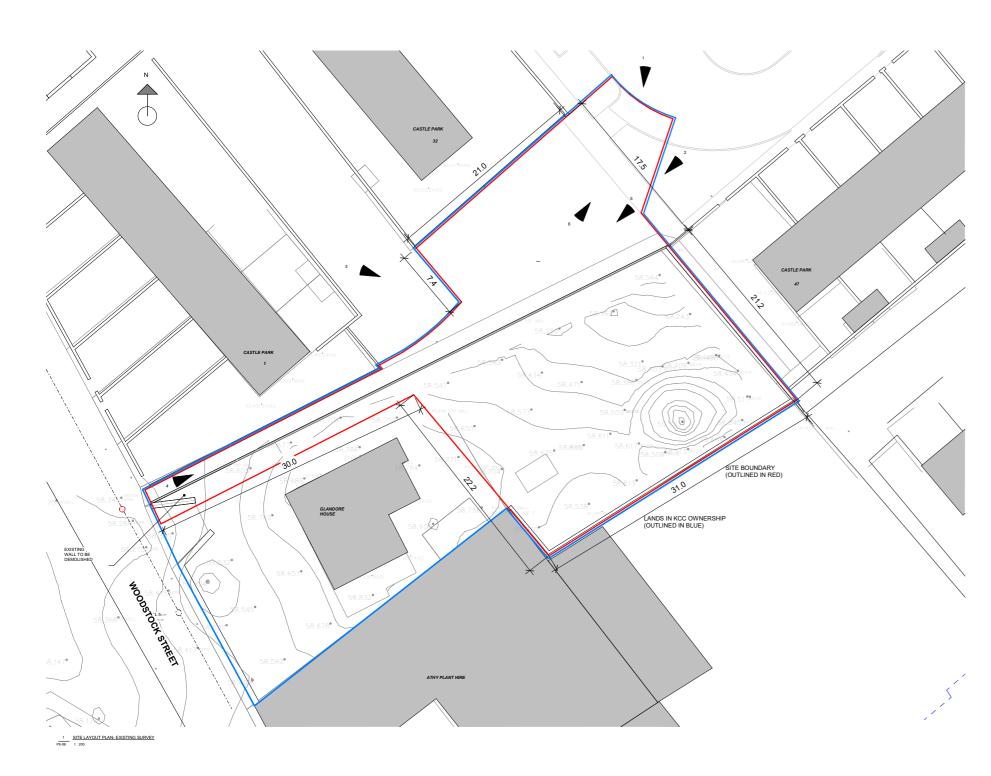

Extent of Site:

Lands in KCC Ownership:

Dwg : Project No: EXISTING SITE 17378 Dwg No: P8-03 1:200@A1 Scale

Drawn By Author

Checked By Checker

Date 14/10/2022 10:45:03