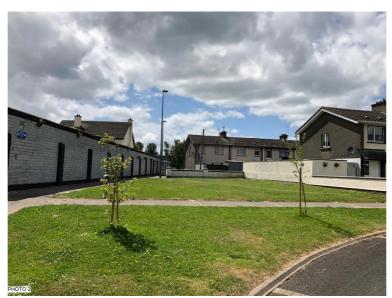

Proposed 5 Social housing units at Glandour House, Woodstock Street, Athy, Co. Kildare. R14 WK25

| ssued for:                                  | Part 8 Application                                  |  |  |
|---------------------------------------------|-----------------------------------------------------|--|--|
| General Notes:                              |                                                     |  |  |
| Zoning:                                     | Existing / Infill Residential                       |  |  |
| Site Area :                                 | 0.1235 ha                                           |  |  |
| Plot ratio:                                 | 0.25<br>max:0.5 - 0.35                              |  |  |
| Site coverage:                              | 21.3% max 50%                                       |  |  |
| Residential Density:<br>Recommended         | 40 units/ha provided -<br>50 lower or site specific |  |  |
| Open Space: 15%<br>Dev plan recommended 15% |                                                     |  |  |
| Services:                                   |                                                     |  |  |
| Water:                                      | New connection                                      |  |  |
| Foul:                                       | New connection                                      |  |  |
| Surface Water:                              | New connection                                      |  |  |