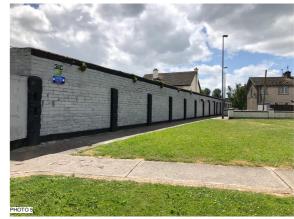

Proposed 5 Social housing units at Glandour House, Woodstock Street, Athy, Co. Kildare. R14 WK25

| ssued for:                                  | Part 8 Application                                  |  |  |
|---------------------------------------------|-----------------------------------------------------|--|--|
| General Notes:                              |                                                     |  |  |
| Zoning:                                     | Existing / Infill Residential                       |  |  |
| Site Area :                                 | 0.1235 ha                                           |  |  |
| Plot ratio:                                 | 0.25<br>max:0.5 - 0.35                              |  |  |
| Site coverage:                              |