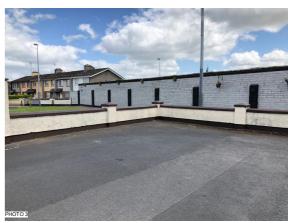

Proposed 5 Social housing units at Glandour House, Woodstock Street, Athy, Co. Kildare. R14 WK25

| ssued for:                                  | Part 8 Application                                  |  |  |
|---------------------------------------------|-----------------------------------------------------|--|--|
| General Notes:                              |                                                     |  |  |
| Zoning:                                     | Existing / Infill Residential                       |  |  |
| Site Area :                                 | 0.1235 ha                                           |  |  |
| Plot ratio:                                 | 0.25<br>max:0.5 - 0.35                              |  |  |
| Site coverage:                              | 21.3