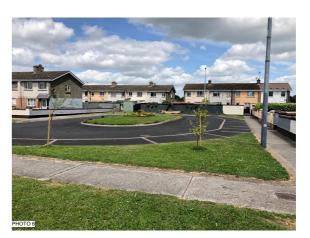

Proposed 5 Social housing units at Glandour House, Woodstock Street, Athy, Co. Kildare. R14 WK25

| ssued for:                                  | Part 8 Application                                  |  |  |
|---------------------------------------------|-----------------------------------------------------|--|--|
| General Notes:                              |                                                     |  |  |
| Zoning:                                     | Existing / Infill Residential                       |  |  |
| Site Area :                                 | 0.1235 ha                                           |  |  |
| Plot ratio:                                 | 0.25<br>max:0.5 - 0.35                              |  |  |
| Site coverage:                              | 21.3% max 50%                                       |  |  |
| Residential Density:<br>Recommended         | 40 units/ha provided -<br>50 lower or site specific |  |  |
| Open Space: 15%<br>Dev plan recommended 15% |                                                     |  |  |
| Services:                                   |                                                     |  |  |
| Water:                                      | New connection                                      |  |  |
| Foul:                                       | New connection                                      |  |  |
| Surface Water:                              | New connection                                      |  |  |