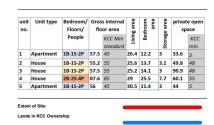

Proposed 5 Social housing units at Glandour House, Woodstock Street, Athy, Co. Kildare. R14 WK25

Part 8 Application Site Area: 0.1235 ha 0.25 max:0.5 - 0.35 21.3% max 50%