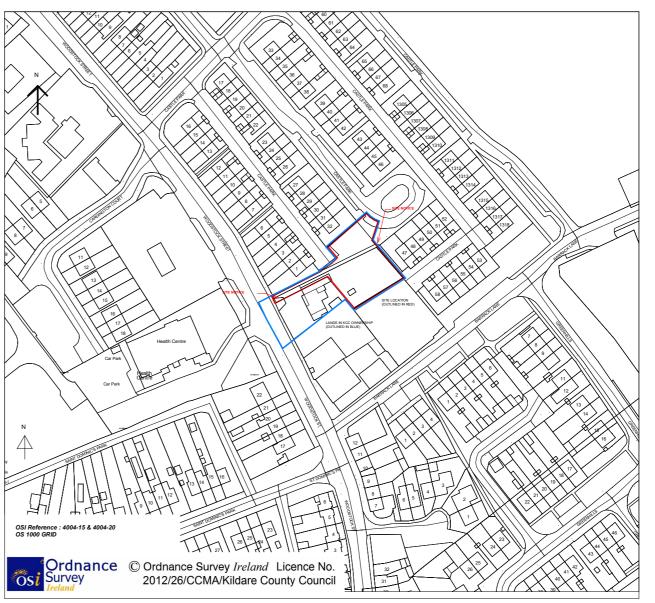

Proposed 5 Social housing units at Glandour House, Woodstock Street, Athy, Co. Kildare. R14 WK25

Part 8 Application Site Area: 0.1235 ha 0.25 max:0.5 - 0.35 21.3% max 50%