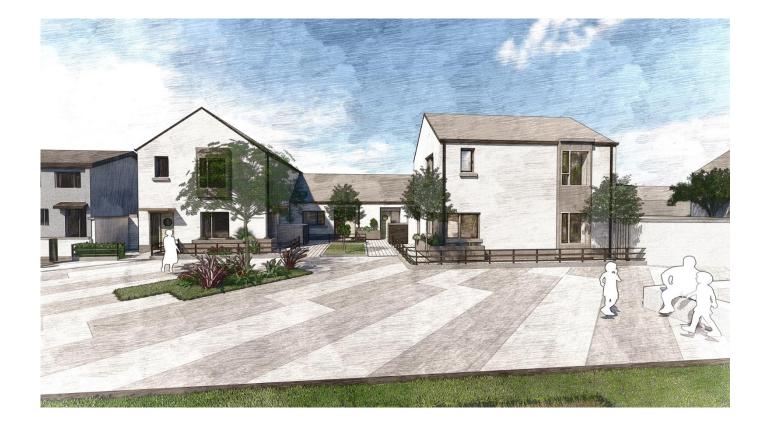

## Site Details.

Site area: 0.1235 hectares

**Zoning:** Existing / Infill residential

The site is located to the rear of Glandour House and adjacent to Castle Park estate.

The site has pedestrian access from the Woodstock Street through an existing widened pedestrian footpath / lane, Car access is through Castle Park to existing roadside car parking which is underutilized.

**Proposed No. of units:** 5 residential units

**Proposed Density:** 42 units per hectare

**Proposed Unit mix:** 5 no. units, 2no. Apartments. and 3no. dwellings

2no. x 1 bed apartments / two storey 2no. x 1 beds dwellings / single storey 1no x 2 bed dwelling / two storey 0 spaces-

Upgrade existing 1 space to a disabled / age friendly accessible space

Units 2, 3, 4 and 5 overlook the existing carparking. The proposed open space is overlooked by the living areas of units 2,4 and 5.