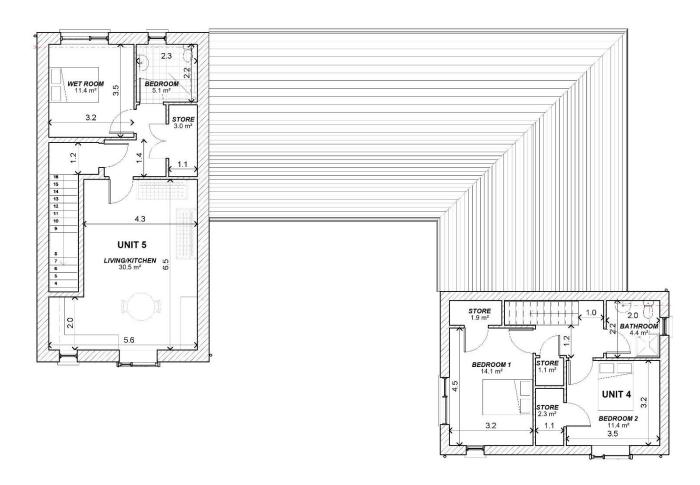

## **Typical Units First Floor Plan:**

Unit 5

 $\begin{array}{lll} \text{Area:} & 56.0 \text{ m}^2 \\ \text{Living area:} & 30.5 \text{ m}^2 \\ \text{Bedroom:} & 11.4 \text{ m}^2 \\ \text{Storage:} & 3.0 \text{ m}^2 \end{array}$ 