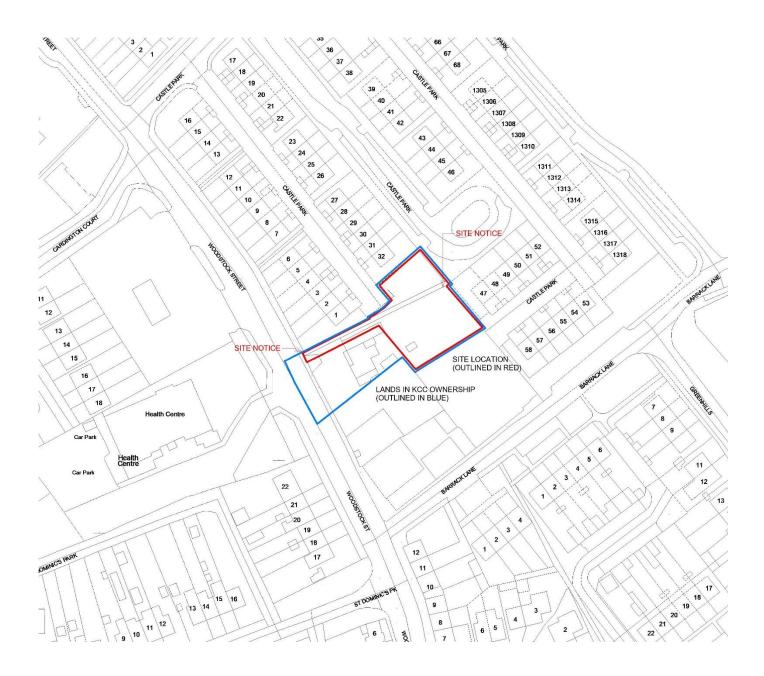

## Site Details.

Site area: 0.1235 hectares

**Zoning:** Existing / Infill residential

The site is located to the rear of Glandour House and adjacent to Castle Park estate.

The site has pedestrian access from the Woodstock Street through an existing widened pedestrian footpath / lane, Car access is through Castle Park to existing roadside car parking which is underutilized.