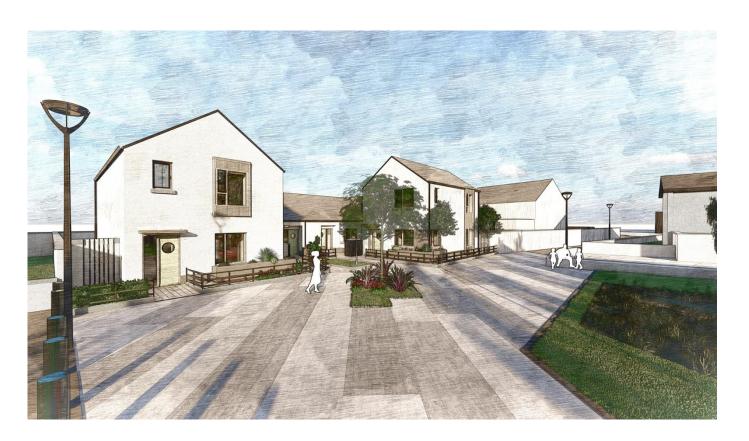

Kildare County Council, Devoy Park, Naas, Co. Kildare.

| Part 8 No.:             | P82022.19                                                                                                                                                                                                                                                                                                                                                                                                                                                                                                                                                                                                                                                                                                                                                                                                                                                                            |  |  |  |
|-------------------------|--------------------------------------------------------------------------------------------------------------------------------------------------------------------------------------------------------------------------------------------------------------------------------------------------------------------------------------------------------------------------------------------------------------------------------------------------------------------------------------------------------------------------------------------------------------------------------------------------------------------------------------------------------------------------------------------------------------------------------------------------------------------------------------------------------------------------------------------------------------------------------------|--|--|--|
| Project Name:           | Capital Housing Infill Housing Glandour House, Woodstock Street, Athy,                                                                                                                                                                                                                                                                                                                                                                                                                                                                                                                                                                                                                                                                                                                                                                                                               |  |  |  |
| Project Number:         | 17-378                                                                                                                                                                                                                                                                                                                                                                                                                                                                                                                                                                                                                                                                                                                                                                                                                                                                               |  |  |  |
| Site Location:          | Glandour House Woodstock Street, Athy, Co. Kildare.                                                                                                                                                                                                                                                                                                                                                                                                                                                                                                                                                                                                                                                                                                                                                                                                                                  |  |  |  |
| Project<br>Description: | <ul> <li>The proposed development comprises:</li> <li>A terrace block consisting of 2 no. 1-bed Single Storey dwelling, 2 No. 1-bed Two Storey Apartments, and 1 no. 2-bed Two Storey dwelling.</li> <li>Demolition and alterations to the existing boundary walls and construction of</li> <li>new boundary walls to the proposed site.</li> <li>Demolition of existing walls bounding: <ul> <li>Glandour House, including entrance gate wall to Glandour House, and</li> <li>Laneway connecting Woodstock Street with Castle Park housing estate.</li> </ul> </li> <li>Widening of existing lane way and construction of new wall bounding Glandour House Site.</li> <li>Associated site development works including landscaping, drainage, public lighting, new paths and hard landscaping, ancillary site services and site development works above and below ground.</li> </ul> |  |  |  |
| Design Team             | Patrick Henderson A/Senior Executive Architect.  Gordon Weston Executive Architect  Mary Morrissey Executive Architect  Noel Shortt Executive Technician                                                                                                                                                                                                                                                                                                                                                                                                                                                                                                                                                                                                                                                                                                                             |  |  |  |

## Site Details.

Site area: 0.1235 hectares

**Zoning:** Existing / Infill residential

The site is located to the rear of Glandour House and adjacent to Castle Park estate.

The site has pedestrian access from the Woodstock Street through an existing widened pedestrian footpath / lane, Car access is through Castle Park to existing roadside car parking which is underutilized.