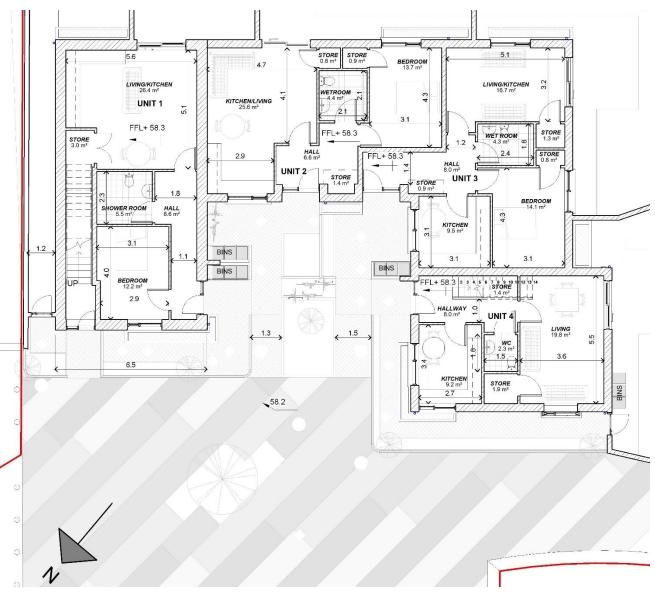

## **Typical Units Ground Floor Plan:**

| Unit 1<br>Area:<br>Living area:<br>Bedroom:<br>Storage: | 57.5 m <sup>2</sup><br>26.4 m <sup>2</sup><br>12.2 m <sup>2</sup><br>3.0 m <sup>2</sup> | Unit 2 Area: Living area: Bedrooms: Storage: | 55.2 m <sup>2</sup><br>25.6 m <sup>2</sup><br>13.7 m <sup>2</sup><br>3.1 m <sup>2</sup> |
|---------------------------------------------------------|-----------------------------------------------------------------------------------------|----------------------------------------------|-----------------------------------------------------------------------------------------|
| Unit 3 Area: Living area: Bedroom: Storage:             | 57.5 m <sup>2</sup><br>25.2 m <sup>2</sup><br>14.1 m <sup>2</sup><br>3.0 m <sup>2</sup> | Unit 4 Area: Living area: Bedrooms: Storage: | 87.6 m <sup>2</sup><br>29.0 m <sup>2</sup><br>25.5 m <sup>2</sup><br>7.7 m <sup>2</sup> |