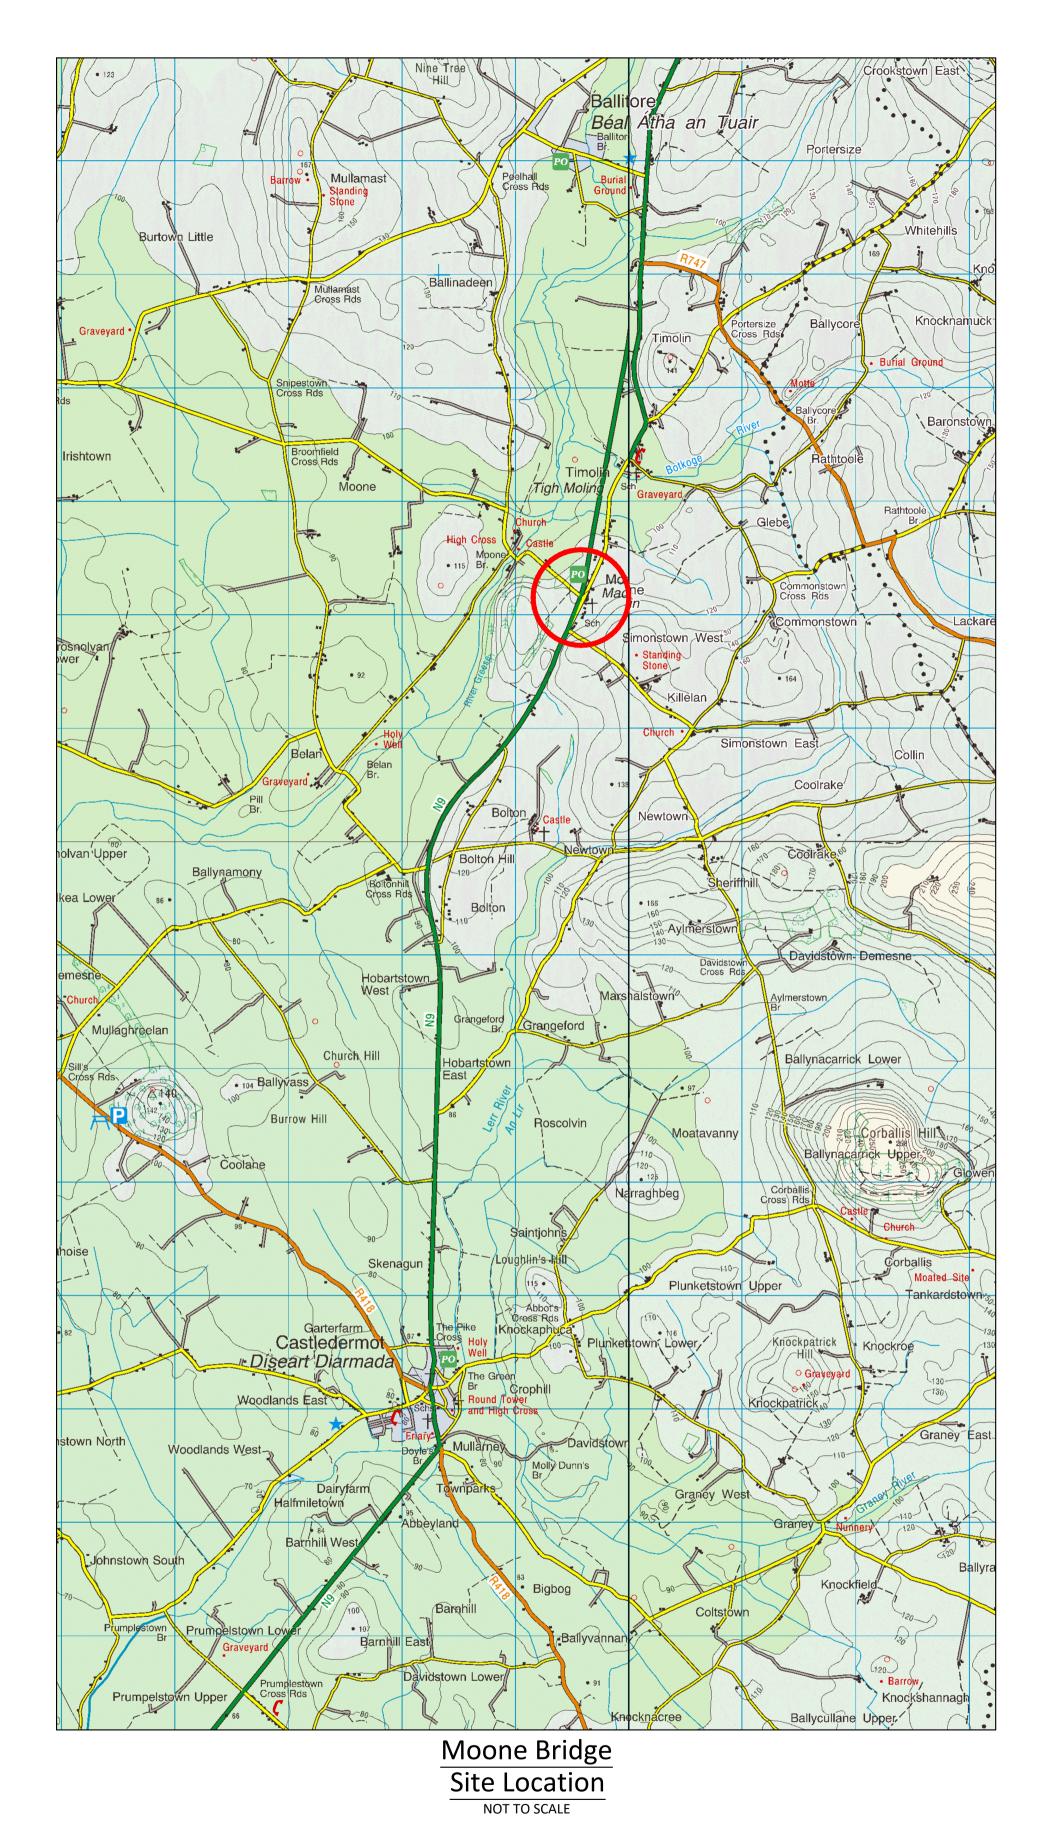

Client: Kildare County Council
Project: Kildare County Council Bridge Remediation 2021, Contract 2
Moone Bridge

Site Location Map

Code |Originator| Zone | Level | Type | Role | Number | Status | Revision K454 OCSC Z6 XX DR C 0100 A3 C01 Date: 21.04.21 Scale: Shown @ A1 Drn by:QA Chkd by:MF Aprvd by:BH