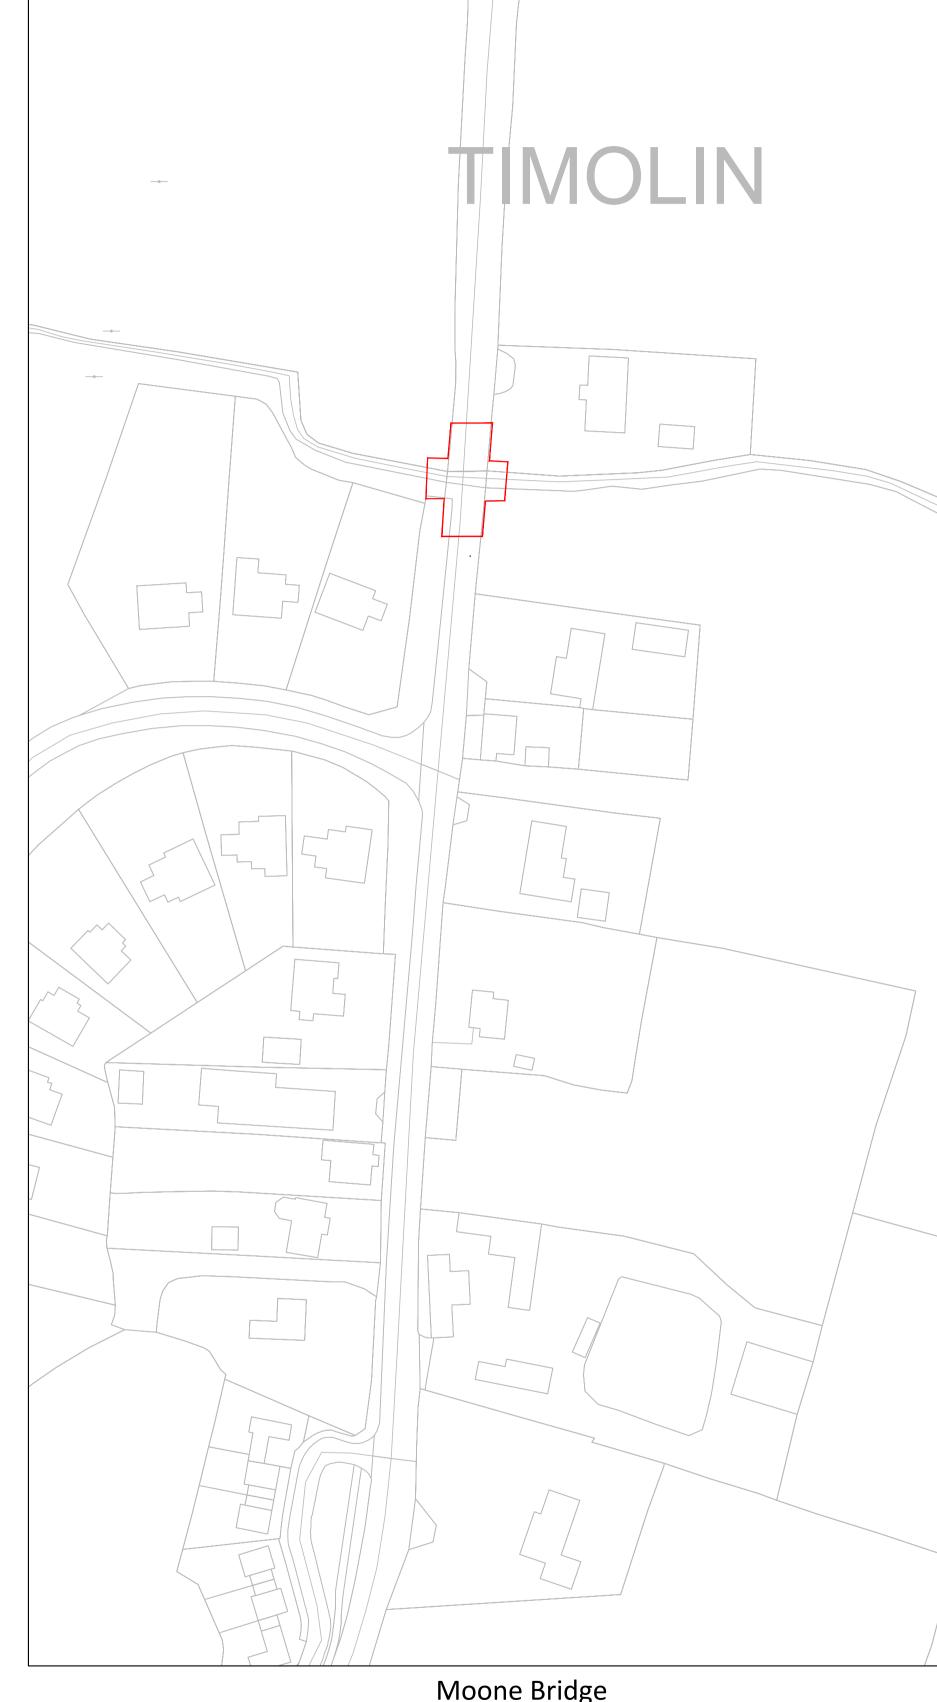

Client: Kildare County Council
Project: Kildare County Council Bridge Remediation 2021, Contract 2
Moone Bridge

Site Location Map

Code |Originator| Zone | Level | Type | Role | Number | Status | Revision K454 OCSC Z6 XX DR C 0100 A3 C01 Date: 21.04.21 Scale: Shown @ A1 Drn by:QA Chkd by:MF Aprvd by:BH