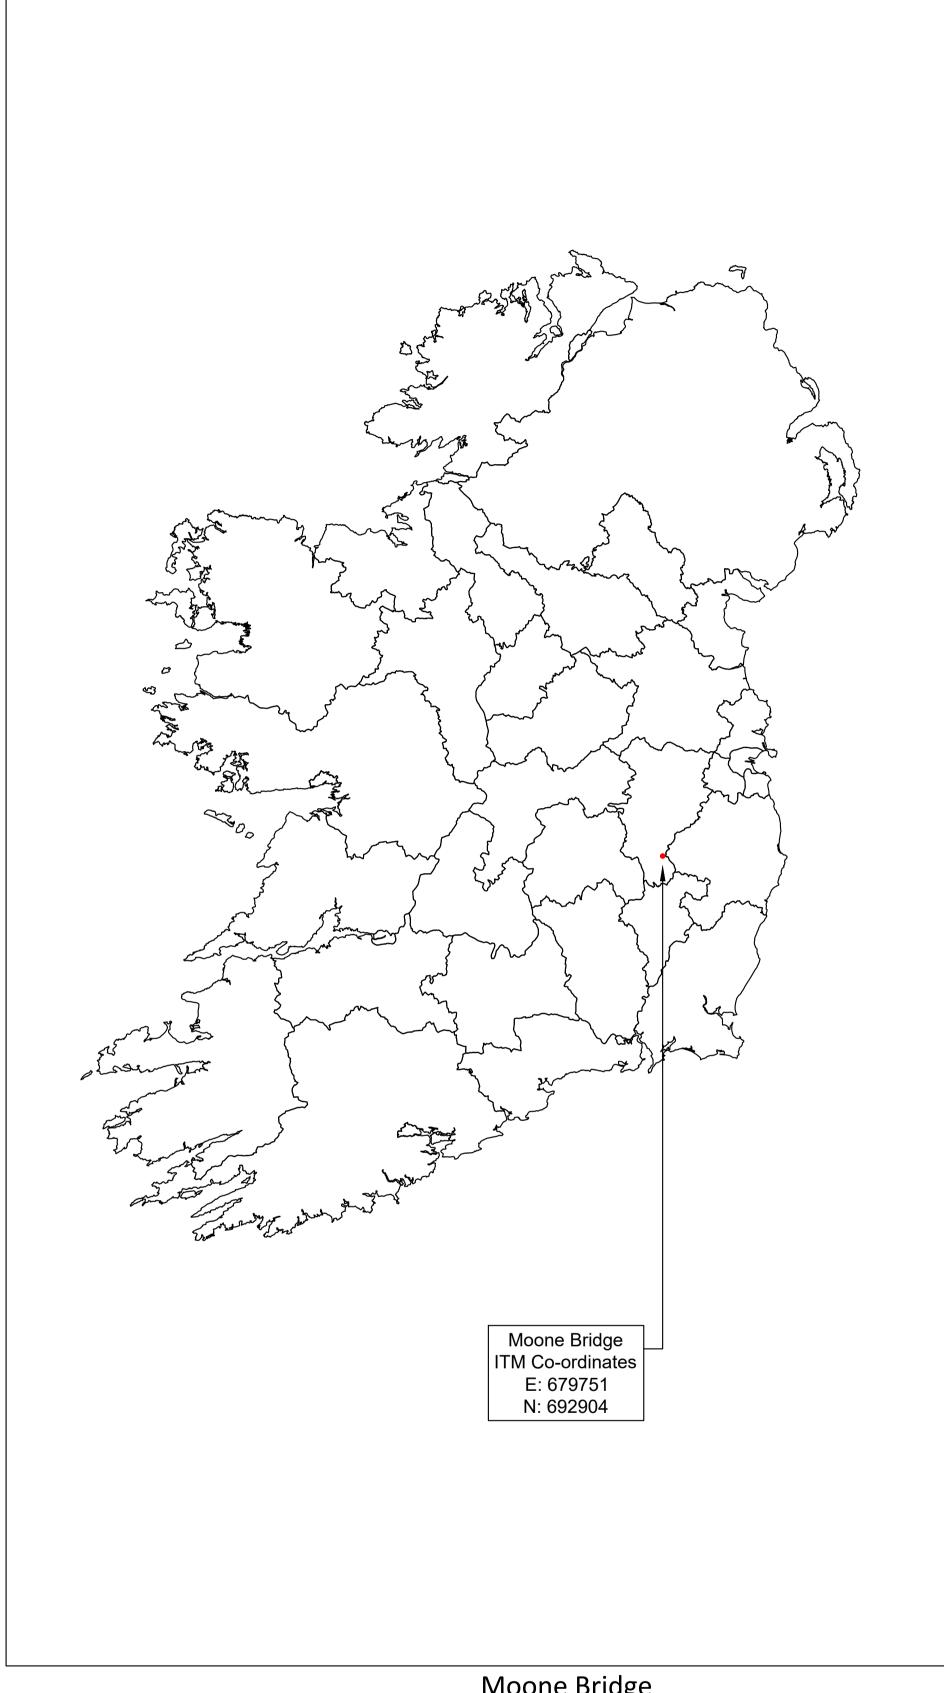

Client: Kildare County Council
Project: Kildare County Council Bridge Remediation 2021, Contract 2
Moone Bridge

Site Location Map

Code |Originator| Zone | Level | Type | Role | Number | Status | Revision K454 OCSC Z6 XX DR C 0100 A3 C01 Date: 21.04.21 Scale: Shown @ A1 Drn by:QA Chkd by:MF Aprvd by:BH