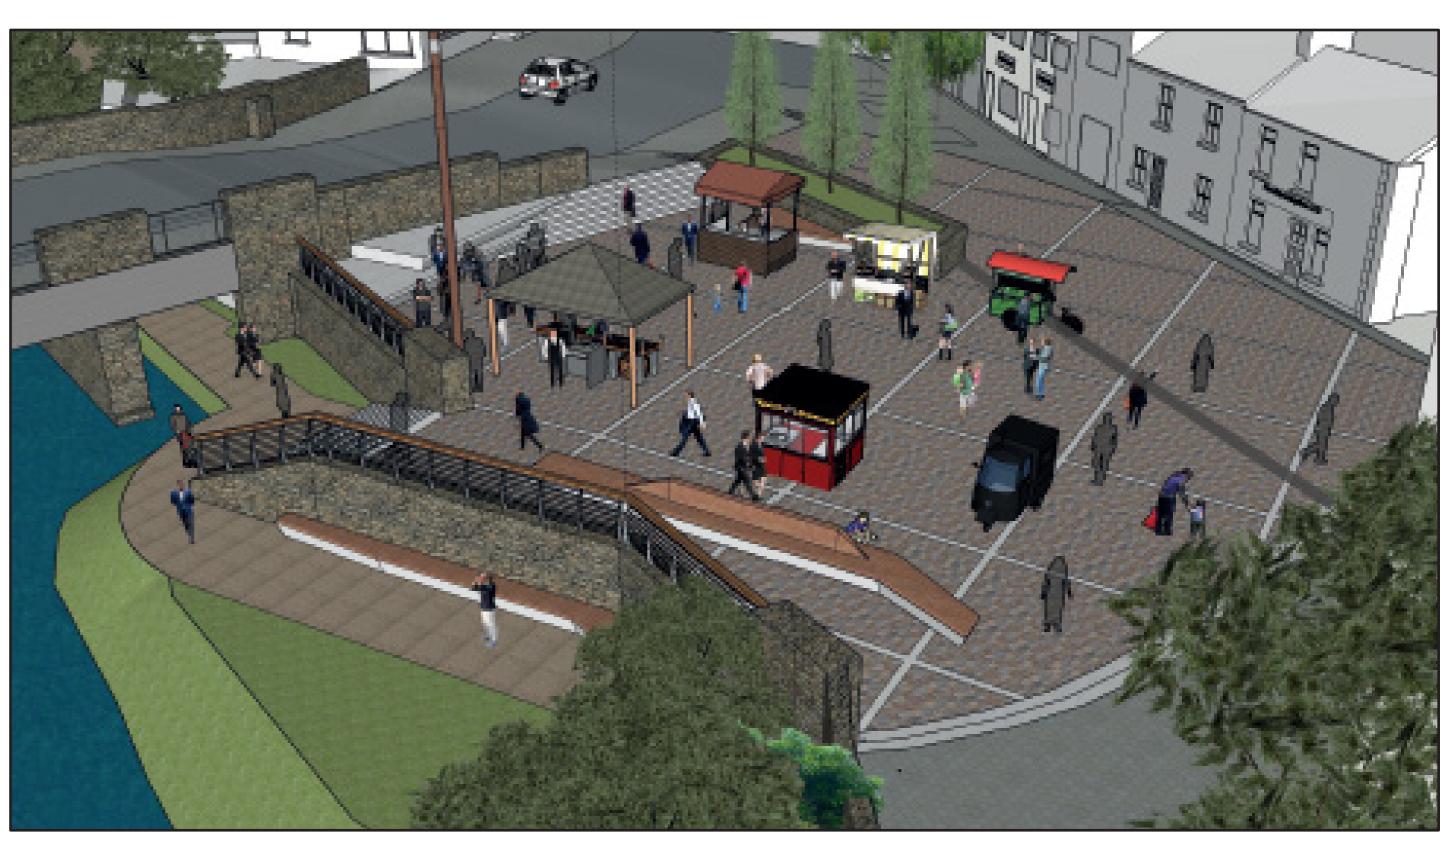

## Kilcullen Public Realm & Environmental Improvement Works

## **Proposed Works**

- Footpath widening and resurfacing
- Resurfacing of riverside walkway and LED lighting introduced
- Upgrade of street furniture and street lighting to include a multi-functional lighting column in Market Square
- Resurfacing of Market Square and introduction of new stepped access from Main Street, planter and street furniture
- Planting of 6 no. trees
- Removal of 15no. car parking spaces in Market Square and formalisation of on street parking along Main Street
- Junction improvements at/within Bentley's Lane (L-60741-0) to include a raised pedestrian crossing
- 3 Pedestrian crossings on Main Street (2 controlled and 1 uncontrolled)
- All necessary services and utility provision and associated site works.