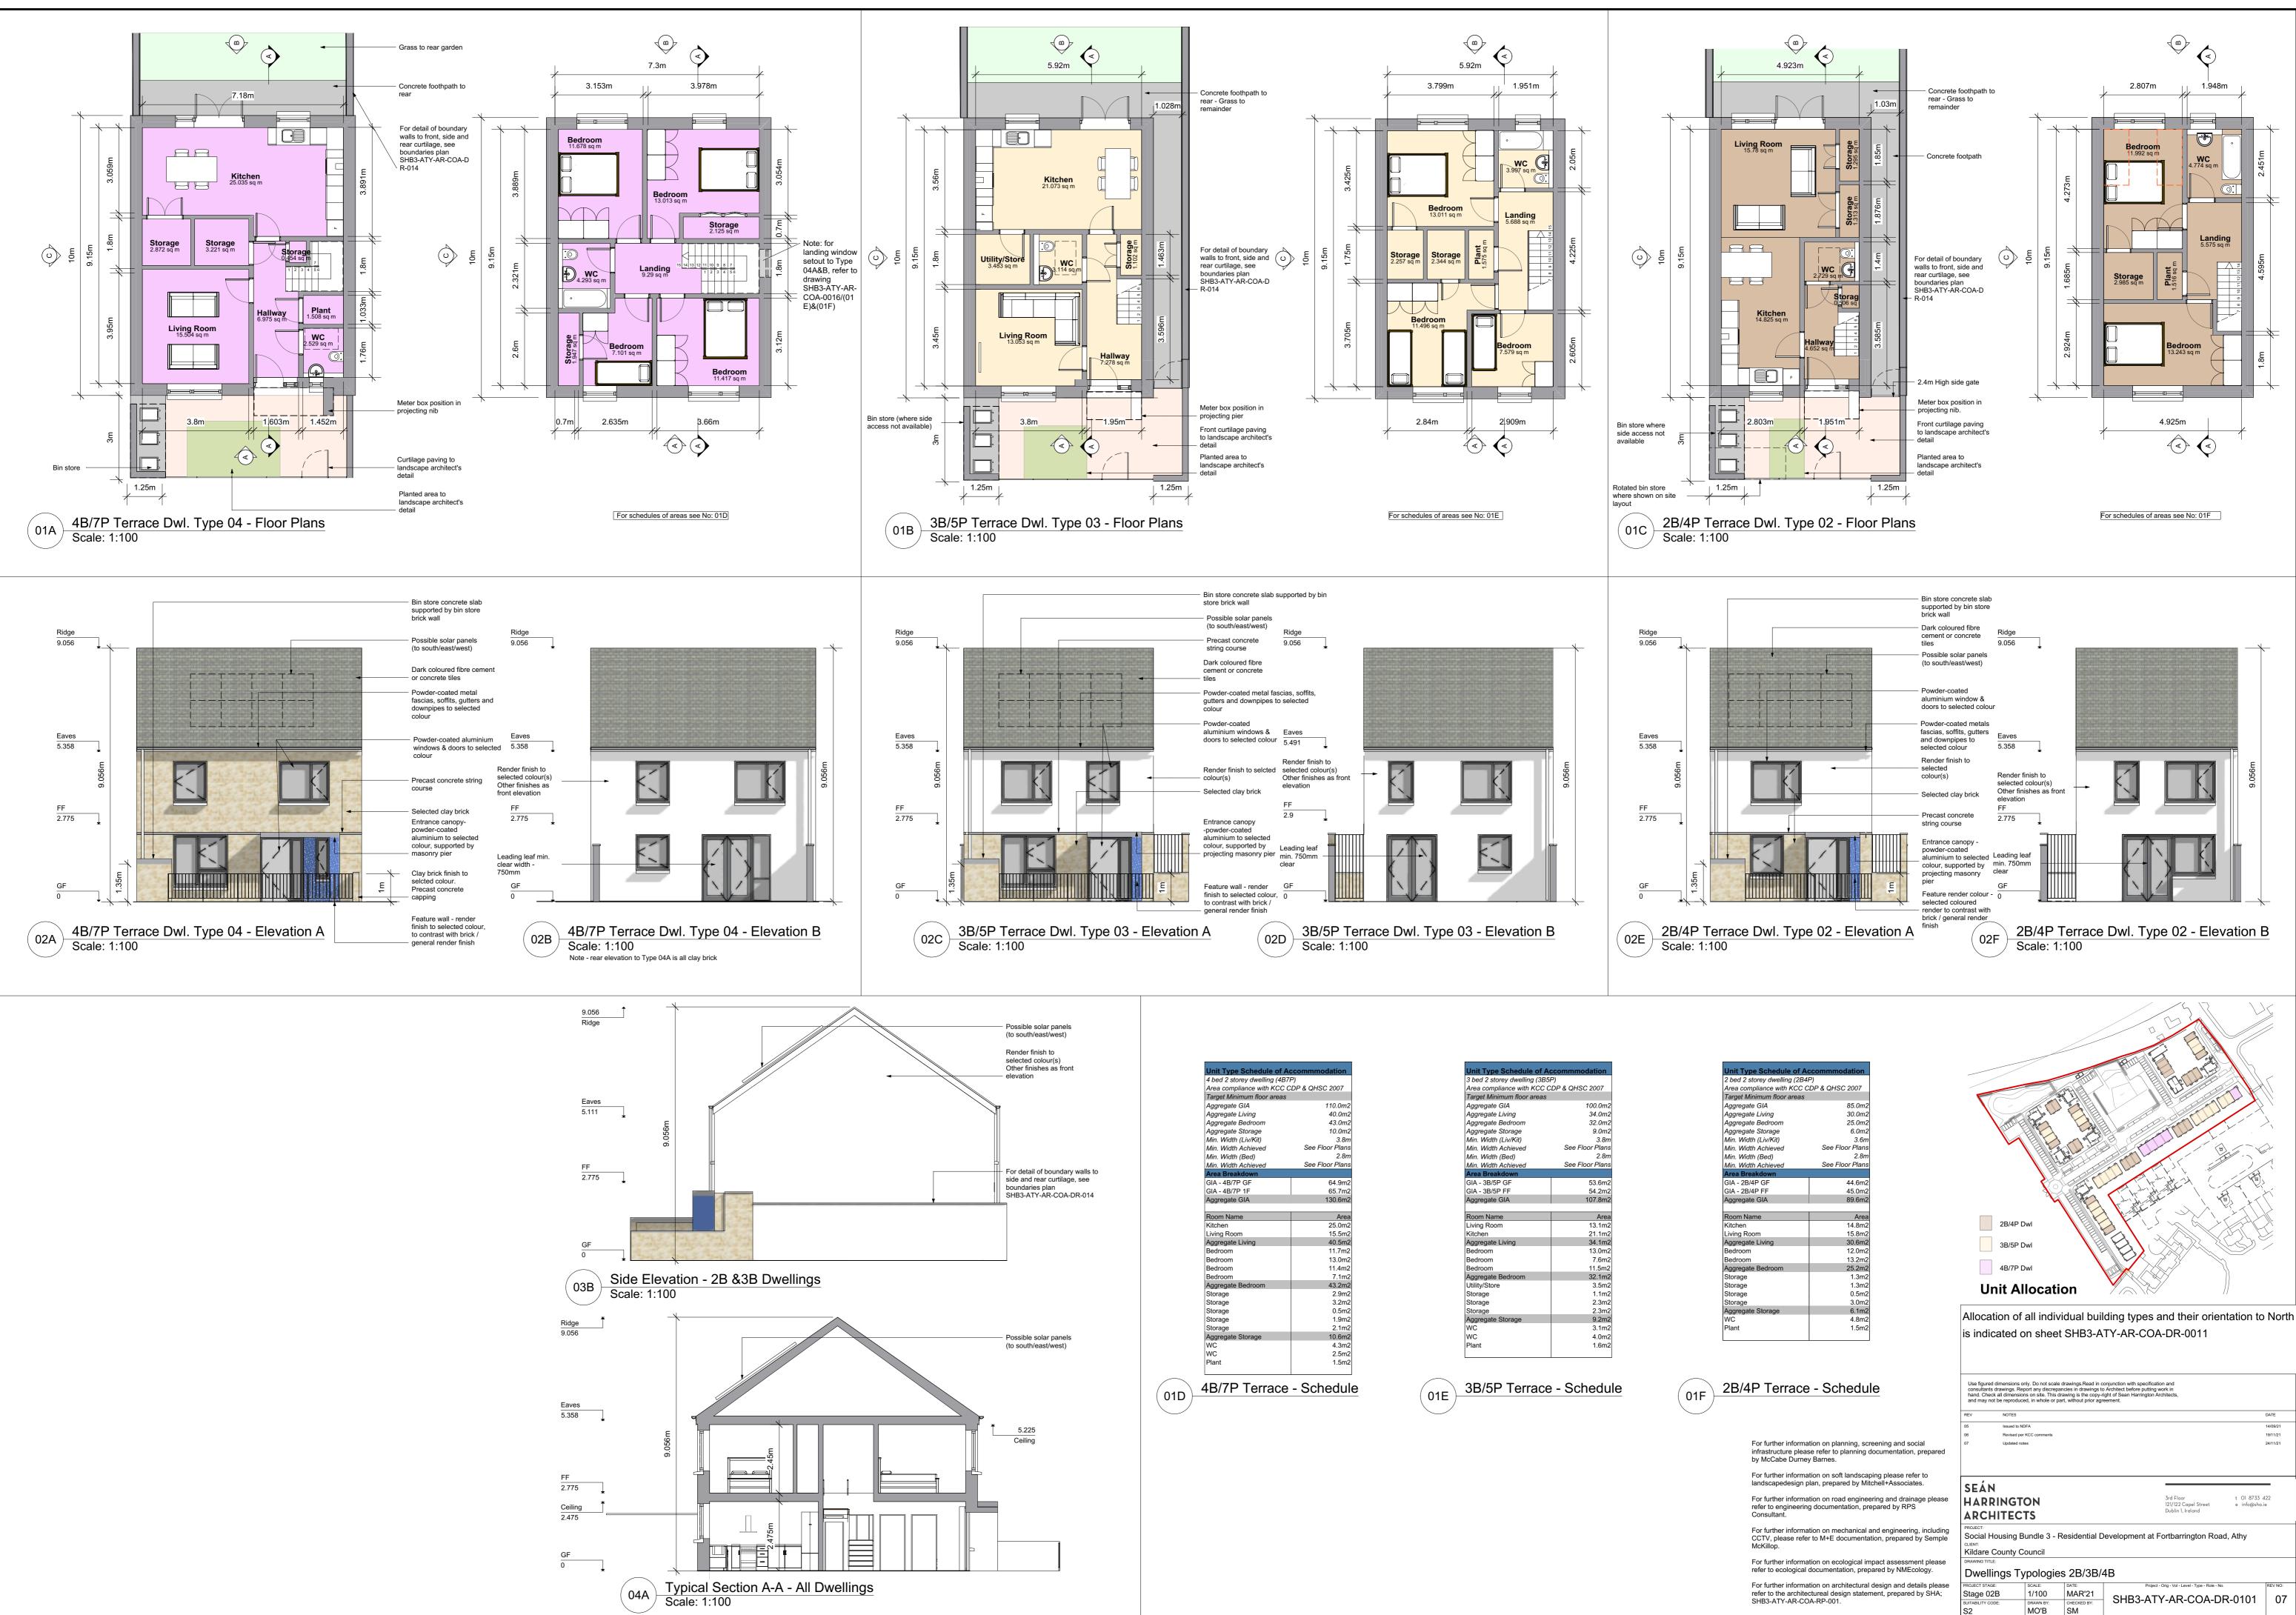

| Target Minimum floor areas<br>Aggregate GIA<br>Aggregate Living |                            |  |
|-----------------------------------------------------------------|----------------------------|--|
|                                                                 | Target Minimum floor areas |  |
| Aggregate Living                                                | 110.01                     |  |
| 33 3 3                                                          | 40.0                       |  |
| Aggregate Bedroom                                               | 43.0                       |  |
| Aggregate Storage                                               | 10.0                       |  |
| Min. Width (Liv/Kit)                                            | 3.8                        |  |
| Min. Width Achieved                                             | See Floor Pla              |  |
| Min. Width (Bed)                                                | 2.8                        |  |
| Min. Width Achieved                                             | See Floor Pla              |  |
| Area Breakdown                                                  |                            |  |
| GIA - 4B/7P GF                                                  | 64.9r                      |  |
| GIA - 4B/7P 1F                                                  | 65.7r                      |  |
| Aggregate GIA                                                   | 130.6r                     |  |
| Room Name                                                       | Ar                         |  |
| Kitchen                                                         | 25.0r                      |  |
| Living Room                                                     | 15.5r                      |  |
| Aggregate Living                                                | 40.5r                      |  |
| Bedroom                                                         | 11.7n                      |  |
| Bedroom                                                         | 13.0r                      |  |
| Bedroom                                                         | 11.4r                      |  |
| Bedroom                                                         | 7.1r                       |  |
| Aggregate Bedroom                                               | 43.2r                      |  |
| Storage                                                         | 2.9r                       |  |
| Storage                                                         | 3.2r                       |  |
| Storage                                                         | 0.5r                       |  |
| Storage                                                         | 1.9r                       |  |
|                                                                 | 2.1r                       |  |
| Storage                                                         | 10.6r                      |  |
| Storage<br>Aggregate Storage                                    | 10.01                      |  |
|                                                                 |                            |  |
| Aggregate Storage                                               | 4.3r<br>2.5r               |  |

| Aggregate GIA        | 100.0m2         |
|----------------------|-----------------|
| Aggregate Living     | 34.0m           |
| Aggregate Bedroom    | 32.0m           |
| Aggregate Storage    | 9.0m            |
| Min. Width (Liv/Kit) | 3.8n            |
| Min. Width Achieved  | See Floor Plan  |
| Min. Width (Bed)     | 2.8n            |
| Min. Width Achieved  | See Floor Plans |
| Area Breakdown       |                 |
| GIA - 3B/5P GF       | 53.6m2          |
| GIA - 3B/5P FF       | 54.2m2          |
| Aggregate GIA        | 107.8m2         |
| Room Name            | Area            |
| Living Room          | 13.1m2          |
| Kitchen              | 21.1m2          |
| Aggregate Living     | 34.1m2          |
| Bedroom              | 13.0m2          |
| Bedroom              | 7.6m2           |
| Bedroom              | 11.5m2          |
| Aggregate Bedroom    | 32.1m2          |
| Utility/Store        | 3.5m2           |
| Storage              | 1.1m2           |
| Storage              | 2.3m2           |
| Storage              | 2.3m2           |
| Aggregate Storage    | 9.2m2           |
| WC                   | 3.1m2           |
|                      | 4.0m2           |
| WC                   | 1.6m2           |