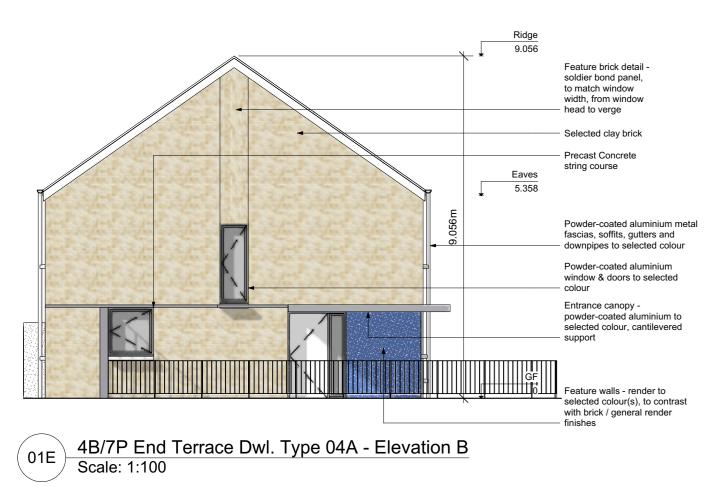

4B/7P End Terrace Dwl. Type 04A - Ground Floor Plan

Scale: 1:100

NOTE: For rear elevation, please refer to drawing no. SHB3-ATY-AR-COA-DR-0101/03A NOTE: Rear elevation for Type 04A is finished entirely in clay brick NOTE: For Section, please refer to drawing no. SHB3-ATY-AR-COA-DR-0101 / 04A