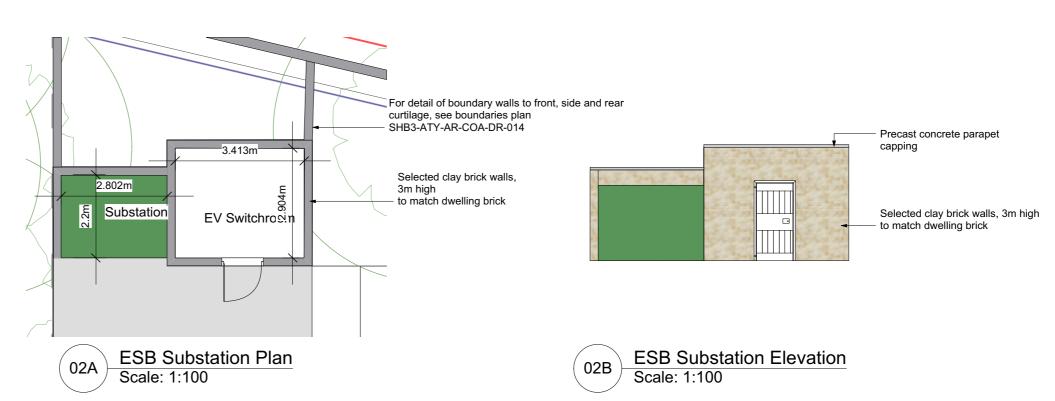

ARCHITECTS Social Housing Bundle 3 - Residential Development at Fortbarrington Road, Athy Kildare County Council

Dwelling Type 04A, 04B & ESB Substation As Shown MAR'21 SHB3-ATY-AR-COA-DR-0016 04 DRAWN BY: CHECKED BY:
SM RG