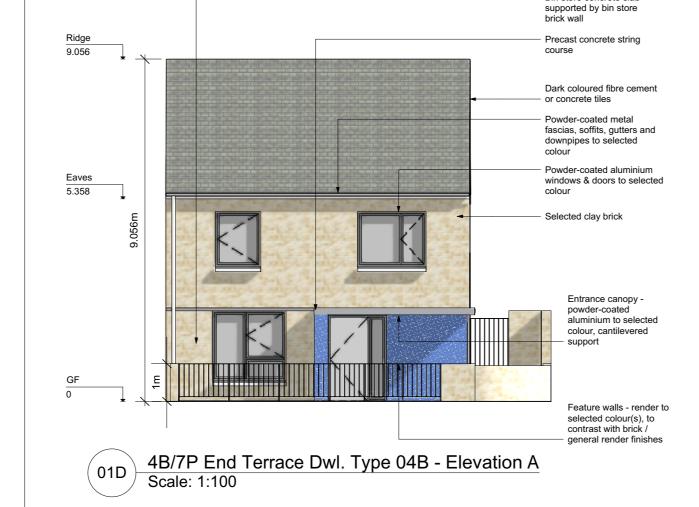

ARCHITECTS Social Housing Bundle 3 - Residential Development at Fortbarrington Road, Athy Kildare County Council

Dwelling Type 04A, 04B & ESB Substation As Shown MAR'21 SHB3-ATY-AR-COA-DR-0016 04 DRAWN BY: CHECKED BY:
SM RG