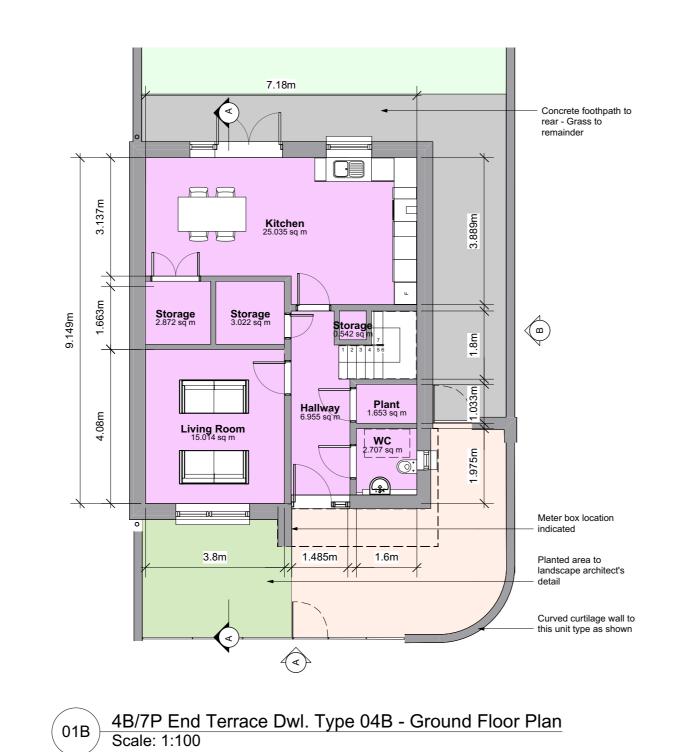

4B/7P End Terrace Dwl. Type 04A - Ground Floor Plan

Scale: 1:100

NOTE: For rear elevation, please refer to drawing no. SHB3-ATY-AR-COA-DR-0101/03A NOTE: Rear elevation for Type 04A is finished entirely in clay brick NOTE: For Section, please refer to drawing no. SHB3-ATY-AR-COA-DR-0101 / 04A

| Unit Type Schedule of A<br>4 bed 2 storey dwelling (4B |                         |  |  |
|--------------------------------------------------------|-------------------------|--|--|
| Area compliance with KCC                               | , , ,                   |  |  |
| Target Minimum floor areas                             |                         |  |  |
| Aggregate GIA                                          | 110.0m2                 |  |  |
|                                                        | 40.0m2                  |  |  |
| Aggregate Living                                       | 40.0m2<br>43.0m2        |  |  |
| Aggregate Bedroom                                      | 43.0m2<br>10.0m2        |  |  |
| Aggregate Storage                                      |                         |  |  |
| Min. Width (Liv/Kit)                                   | 3.8m<br>See Floor Plans |  |  |
| Min. Width Achieved                                    |                         |  |  |
| Min. Width (Bed)                                       | 2.8m                    |  |  |
| Min. Width Achieved                                    | See Floor Plans         |  |  |
| Area Breakdown                                         | C4 0 C                  |  |  |
| GIA - 4B/7P GF                                         | 64.9m2                  |  |  |
| GIA - 4B/7P 1F                                         | 65.7m2                  |  |  |
| Aggregate GIA                                          | 130.6m2                 |  |  |
| Room Name                                              | Area                    |  |  |
| Kitchen                                                | 25.0m2                  |  |  |
| Living Room                                            | 15.0m2                  |  |  |
| Aggregate Living                                       | 40.0m2                  |  |  |
| Bedroom                                                | 11.7m2                  |  |  |
| Bedroom                                                | 13.0m2                  |  |  |
| Bedroom                                                | 11.4m2                  |  |  |
| Bedroom                                                | 7.1m2                   |  |  |
| Aggregate Bedroom                                      | 43.2m2                  |  |  |
| Storage                                                | 2.9m2                   |  |  |
| Storage                                                | 3.0m2                   |  |  |
| Storage                                                | 0.5m2                   |  |  |
| Storage                                                | 1.9m2                   |  |  |
| Storage                                                | 2.1m2                   |  |  |
|                                                        | 10.5m2                  |  |  |
| Aggregate Storage                                      | 4.3m2                   |  |  |
| Aggregate Storage WC                                   | 4.31112                 |  |  |
|                                                        | 2.7m2                   |  |  |