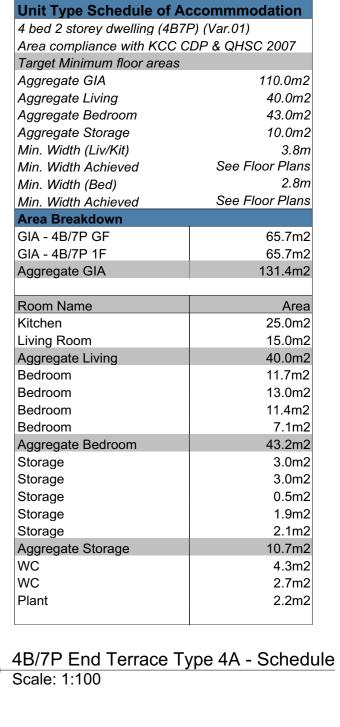

| Unit Type Schedule of A<br>4 bed 2 storey dwelling (4B |                         |  |  |
|--------------------------------------------------------|-------------------------|--|--|
| Area compliance with KCC                               | , , ,                   |  |  |
| Target Minimum floor areas                             |                         |  |  |
| Aggregate GIA                                          | 110.0m2                 |  |  |
|                                                        | 40.0m2                  |  |  |
| Aggregate Living                                       | 40.0m2<br>43.0m2        |  |  |
| Aggregate Bedroom                                      | 43.0m2<br>10.0m2        |  |  |
| Aggregate Storage                                      |                         |  |  |
| Min. Width (Liv/Kit)                                   | 3.8m<br>See Floor Plans |  |  |
| Min. Width Achieved                                    |                         |  |  |
| Min. Width (Bed)                                       | 2.8m                    |  |  |
| Min. Width Achieved                                    | See Floor Plans         |  |  |
| Area Breakdown                                         | C4 0 C                  |  |  |
| GIA - 4B/7P GF                                         | 64.9m2                  |  |  |
| GIA - 4B/7P 1F                                         | 65.7m2                  |  |  |
| Aggregate GIA                                          | 130.6m2                 |  |  |
| Room Name                                              | Area                    |  |  |
| Kitchen                                                | 25.0m2                  |  |  |
| Living Room                                            | 15.0m2                  |  |  |
| Aggregate Living                                       | 40.0m2                  |  |  |
| Bedroom                                                | 11.7m2                  |  |  |
| Bedroom                                                | 13.0m2                  |  |  |
| Bedroom                                                | 11.4m2                  |  |  |
| Bedroom                                                | 7.1m2                   |  |  |
| Aggregate Bedroom                                      | 43.2m2                  |  |  |
| Storage                                                | 2.9m2                   |  |  |
| Storage                                                | 3.0m2                   |  |  |
| Storage                                                | 0.5m2                   |  |  |
| Storage                                                | 1.9m2                   |  |  |
| Storage                                                | 2.1m2                   |  |  |
|                                                        | 10.5m2                  |  |  |
| Aggregate Storage                                      | 4.3m2                   |  |  |
| Aggregate Storage WC                                   | 4.31112                 |  |  |
|                                                        | 2.7m2                   |  |  |

4B/7P End Terrace Type 4B Schedule Scale: 1:100

| consultar<br>hand. Ch | red dimensions only. Do not scale drawings. Read in cor<br>nts drawings. Report any discrepancies in drawings to A<br>seck all dimensions on site. This drawing is the copy-rig<br>not be reproduced, in whole or part, without prior agree | rchitect before putting work in at of Sean Harrington Architects, |               |
|-----------------------|---------------------------------------------------------------------------------------------------------------------------------------------------------------------------------------------------------------------------------------------|-------------------------------------------------------------------|---------------|
| REV                   | NOTES                                                                                                                                                                                                                                       |                                                                   | DATE          |
| 02                    | Issued to NDFA                                                                                                                                                                                                                              |                                                                   | 14/09/21      |
| 03                    | Revised for KCC comments                                                                                                                                                                                                                    |                                                                   | 19/11/21      |
| 04                    | Minor amendments                                                                                                                                                                                                                            |                                                                   | 24/11/21      |
|                       |                                                                                                                                                                                                                                             |                                                                   |               |
|                       |                                                                                                                                                                                                                                             |                                                                   |               |
| SEÁ                   | N<br>RINGTON                                                                                                                                                                                                                                | 3rd Floor                                                         | t O1 8733 422 |