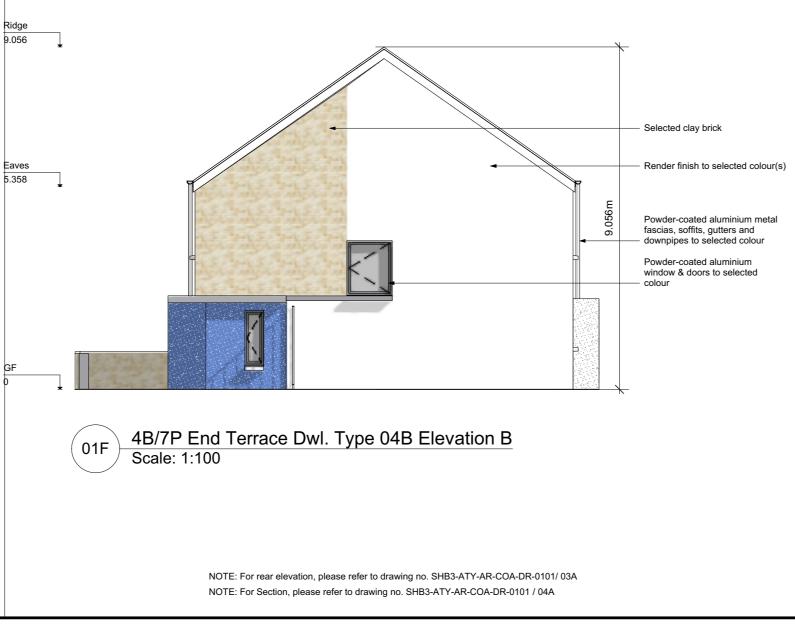

4B/7P End Terrace Dwl. Type 04A - Ground Floor Plan

Scale: 1:100

NOTE: For rear elevation, please refer to drawing no. SHB3-ATY-AR-COA-DR-0101/03A NOTE: Rear elevation for Type 04A is finished entirely in clay brick NOTE: For Section, please refer to drawing no. SHB3-ATY-AR-COA-DR-0101 / 04A