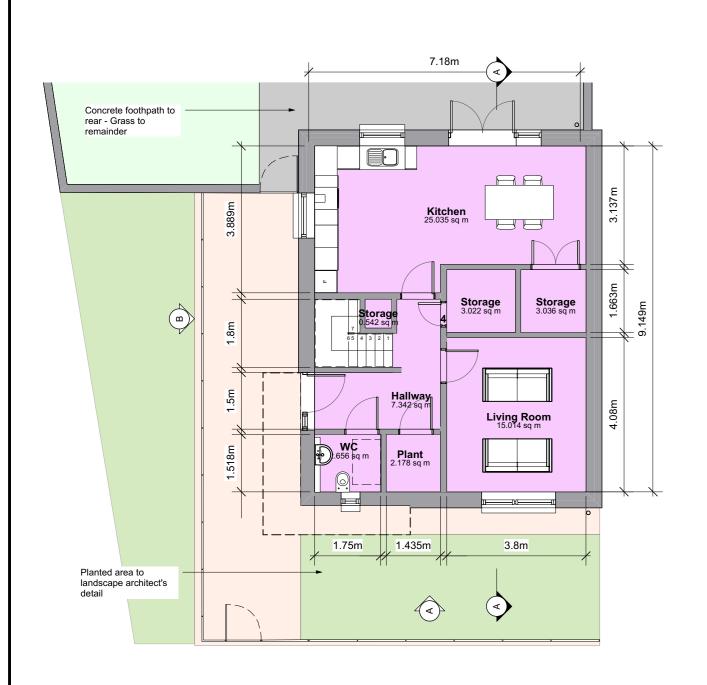

| Unit Type Schedule of A<br>4 bed 2 storey dwelling (4B |                         |  |  |
|--------------------------------------------------------|-------------------------|--|--|
| Area compliance with KCC                               | , , ,                   |  |  |
| Target Minimum floor areas                             |                         |  |  |
| Aggregate GIA                                          | 110.0m2                 |  |  |
|                                                        | 40.0m2                  |  |  |
| Aggregate Living                                       | 40.0m2<br>43.0m2        |  |  |
| Aggregate Bedroom                                      | 43.0m2<br>10.0m2        |  |  |
| Aggregate Storage                                      |                         |  |  |
| Min. Width (Liv/Kit)                                   | 3.8m<br>See Floor Plans |  |  |
| Min. Width Achieved                                    |                         |  |  |
| Min. Width (Bed)                                       | 2.8m                    |  |  |
| Min. Width Achieved                                    | See Floor Plans         |  |  |
| Area Breakdown                                         | C4 0 C                  |  |  |
| GIA - 4B/7P GF                                         | 64.9m2                  |  |  |
| GIA - 4B/7P 1F                                         | 65.7m2                  |  |  |
| Aggregate GIA                                          | 130.6m2                 |  |  |
| Room Name                                              | Area                    |  |  |
| Kitchen                                                | 25.0m2                  |  |  |
| Living Room                                            | 15.0m2                  |  |  |
| Aggregate Living                                       | 40.0m2                  |  |  |
| Bedroom                                                | 11.7m2                  |  |  |
| Bedroom                                                | 13.0m2                  |  |  |
| Bedroom                                                | 11.4m2                  |  |  |
| Bedroom                                                | 7.1m2                   |  |  |
| Aggregate Bedroom                                      | 43.2m2                  |  |  |
| Storage                                                | 2.9m2                   |  |  |
| Storage                                                | 3.0m2                   |  |  |
| Storage                                                | 0.5m2                   |  |  |
| Storage                                                | 1.9m2                   |  |  |
| Storage                                                | 2.1m2                   |  |  |
|                                                        | 10.5m2                  |  |  |
| Aggregate Storage                                      | 4.3m2                   |  |  |
| Aggregate Storage WC                                   | 4.31112                 |  |  |
|                                                        | 2.7m2                   |  |  |