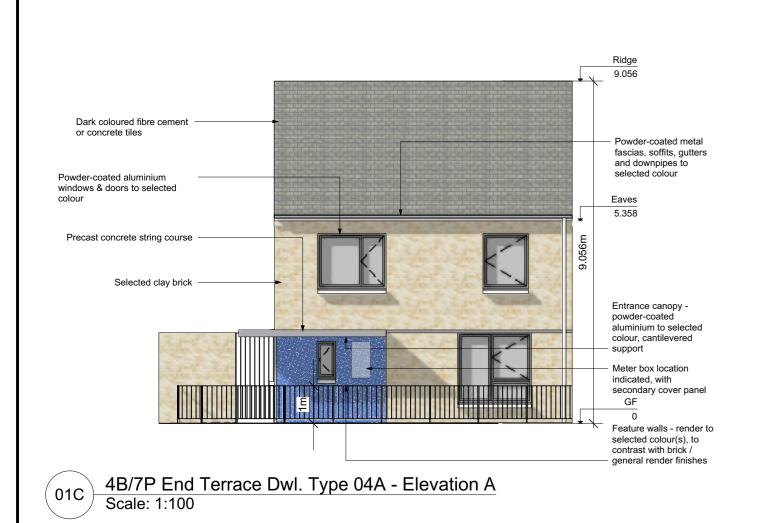

ARCHITECTS Social Housing Bundle 3 - Residential Development at Fortbarrington Road, Athy Kildare County Council

Dwelling Type 04A, 04B & ESB Substation As Shown MAR'21 SHB3-ATY-AR-COA-DR-0016 04 DRAWN BY: CHECKED BY:
SM RG