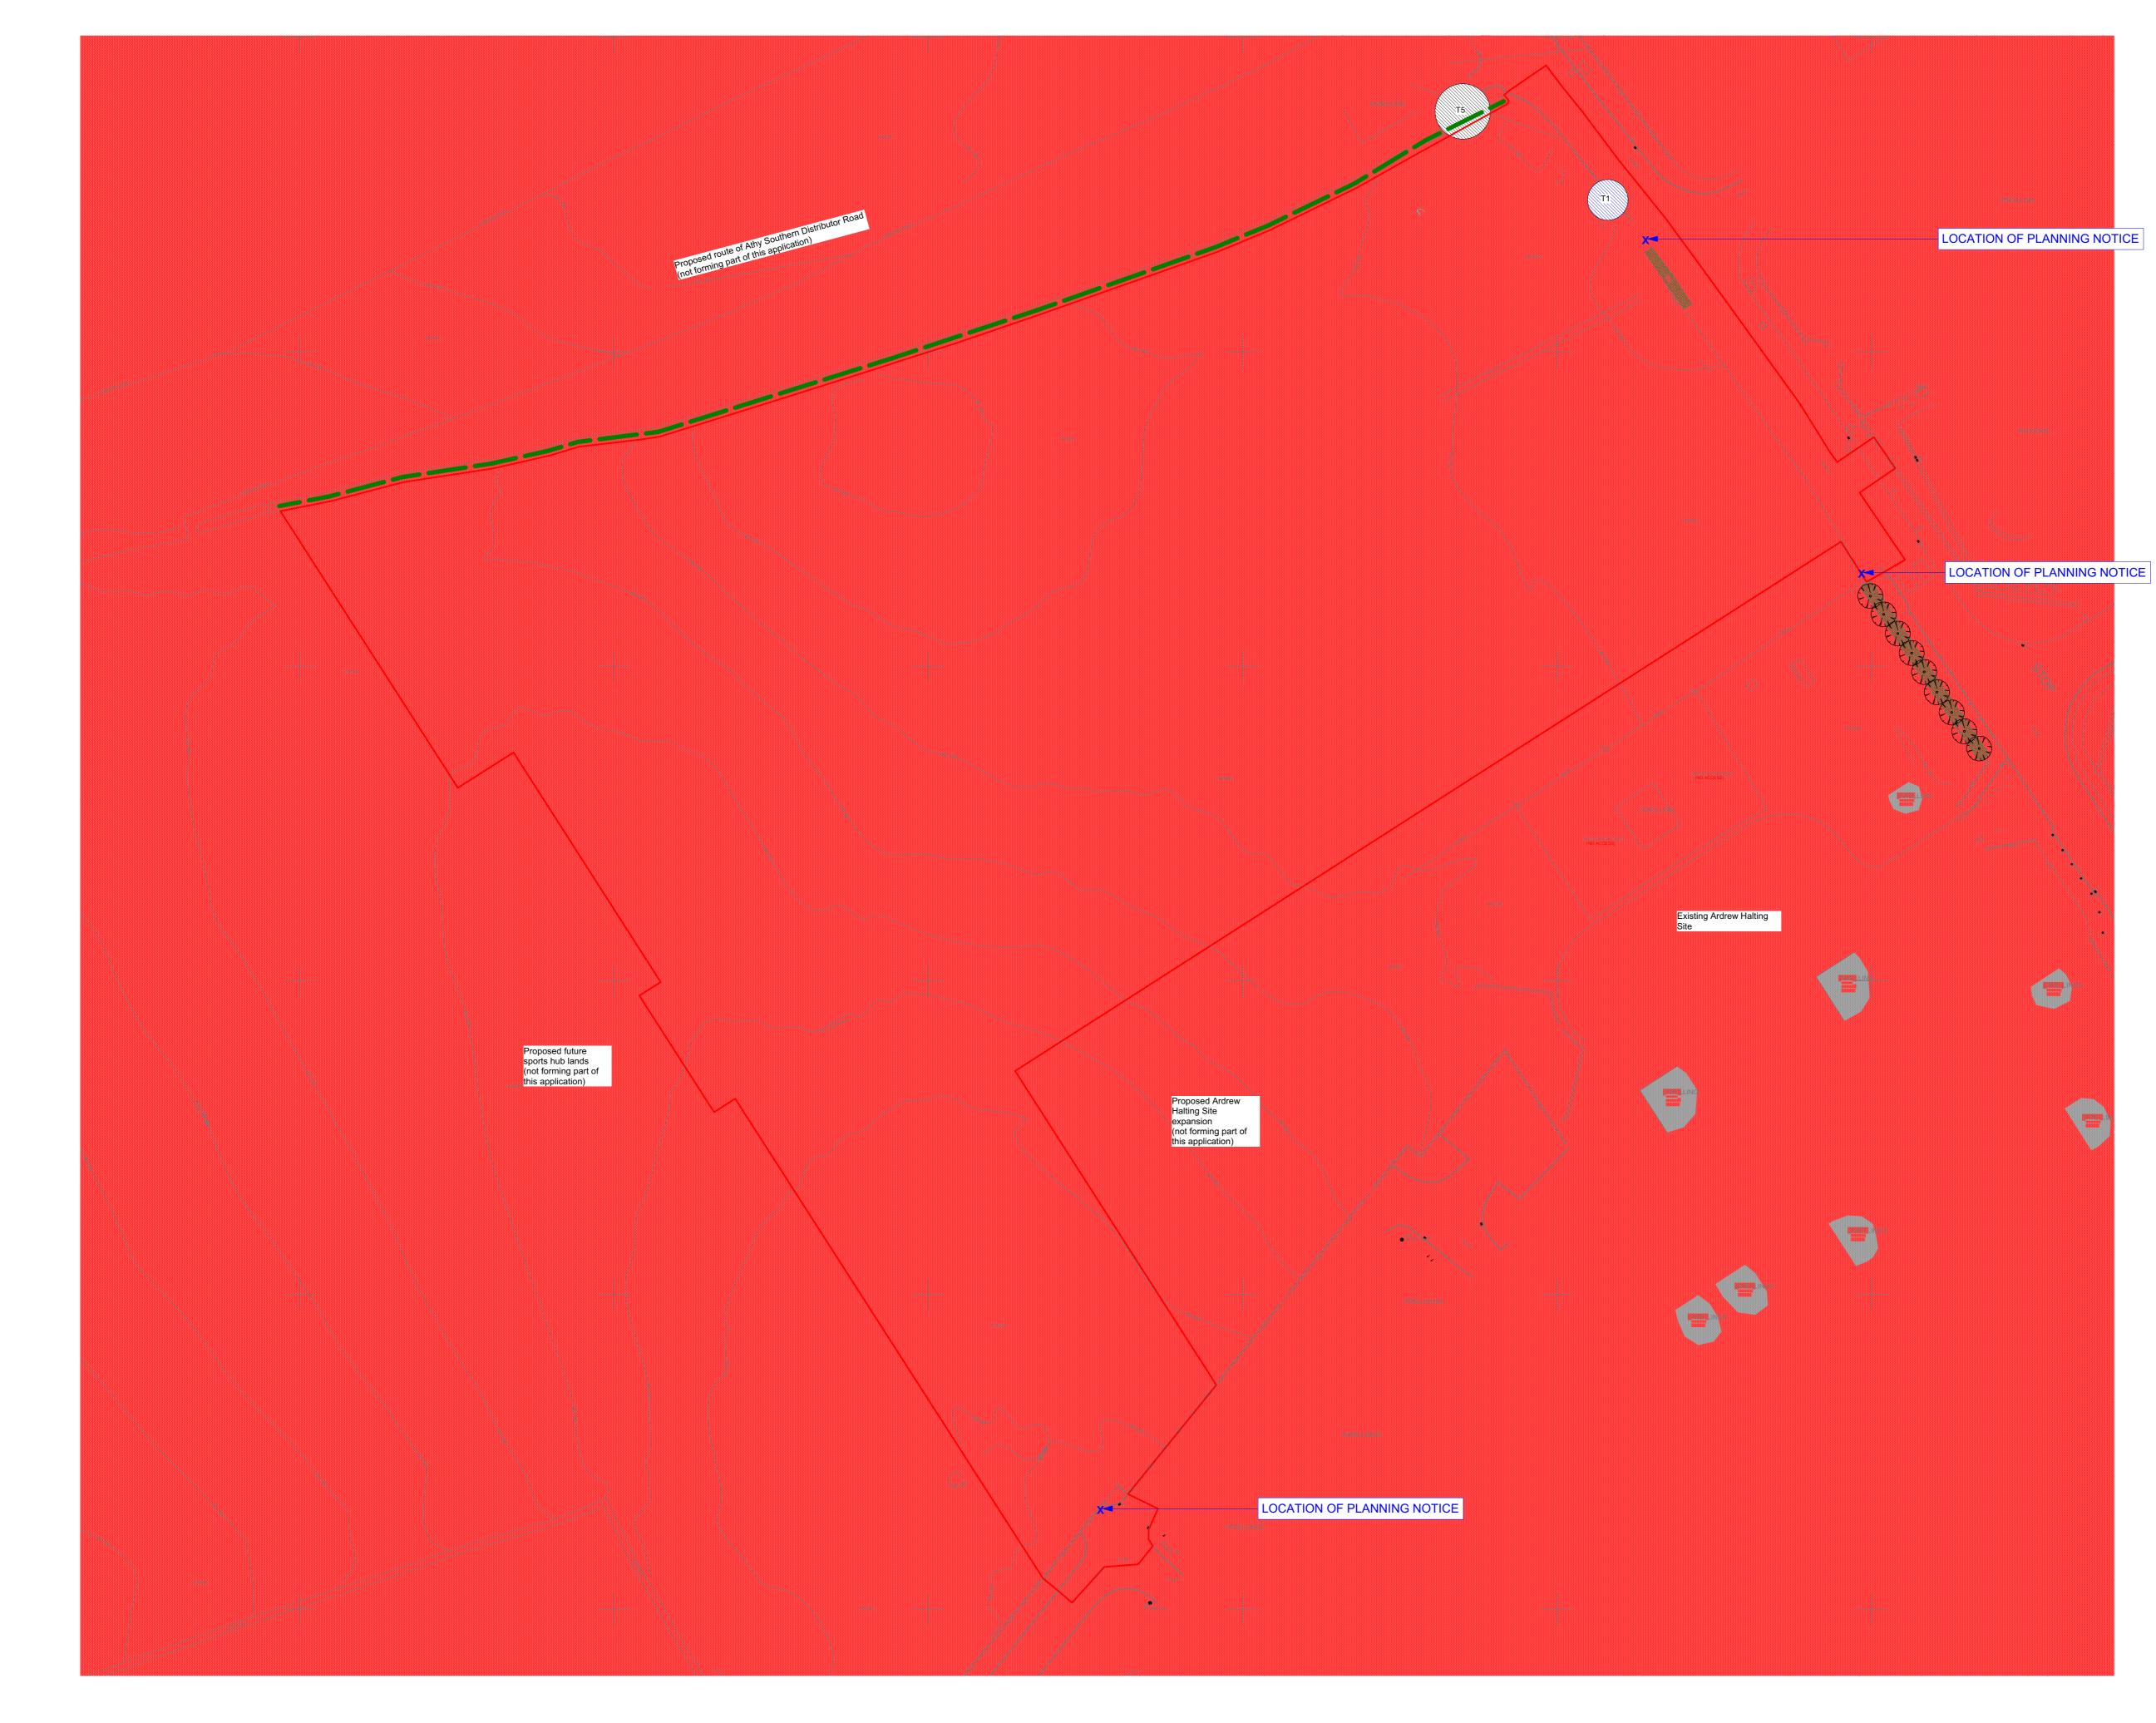

## Legend - Existing Site plan

Tree to be removed

Tree to be retained

Location of hedgerow to be retained

For further information on planning, screening and social infrastructure, please refer to planning documentation prepared by McCabe Durney Barnes Associates. For further information of landscaping, please refer to the landscape plan prepared by Mitchell + Associates.

For further information on road engineering and drainage, please refer to engineering documentation, prepared by RPS Consulting.

For further information on mechanical and electrical engineering, including CCTV, please refer to M+E documentation, prepared by Semple and McKillop.

For further information on ecological impact assessment, please refer to ecological documentation, prepared by NMEcology.

For further information on architectural design and details, please refer to the architectural design statement, prepared by SHA: SHB3-ATY-AR-COA-RP-001