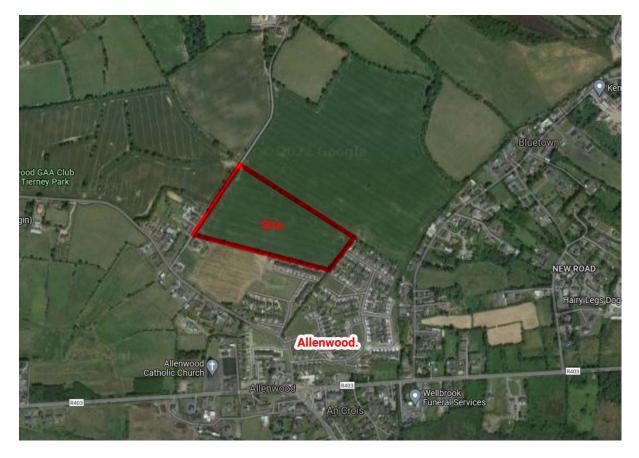

## Cover letter with Irish Water maps.

Please find attached two Irish Water maps relating to the below site in Allenwood, Co. Kildare.

This site should be suitable for future residential development based on (a) proximity to existing residential areas in Allenwood itself, (b) the attached maps indicating that the site is serviceable by both an existing water main line and an existing foul sewer line, (c) surface water loading being accommodated on site, and (d) the site appearing to be the next logical area in Allenwood for residential development.