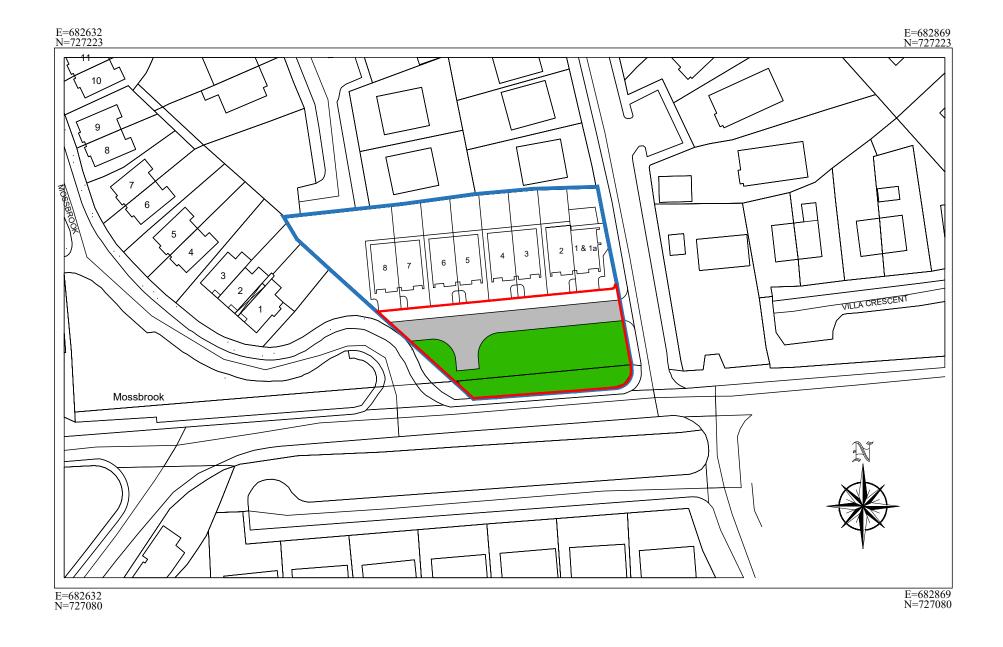

| LEGEND:           | GEND:                           |  |  |  |
|-------------------|---------------------------------|--|--|--|
| SYMBOL/<br>COLOUR | MEANING                         |  |  |  |
|                   | HOUSING ESTATE<br>SITE BOUNDARY |  |  |  |
|                   | AREA TO BE<br>TAKE IN CHARGE    |  |  |  |
|                   | OPEN SPACE                      |  |  |  |
|                   | 0.075 Hect.                     |  |  |  |
|                   | ROAD AREA                       |  |  |  |

## PROJECT: PROPOSED DEVELOPMENT @ RATH WOOD, PROSPEROUS, CO KILDARE.

TITLE: T.I. C. DISPLAY MAP FOR RATH WOOD, PROSPEROUS, CO KILDARE.

| CLIENT:         | KELBY DEVELOPMENTS LTD. | STAGE:             | KILDARE CO COUNCIL<br>T.I.C. |
|-----------------|-------------------------|--------------------|------------------------------|
| PROJECT NO.:    | 2020-006                | DRG. NO.:          | K.C.C. 002                   |
| SCALE:<br>DATE: | 1:1000<br>APRIL 2023    | DRAWN:<br>CHECKED: | JP<br>POF                    |