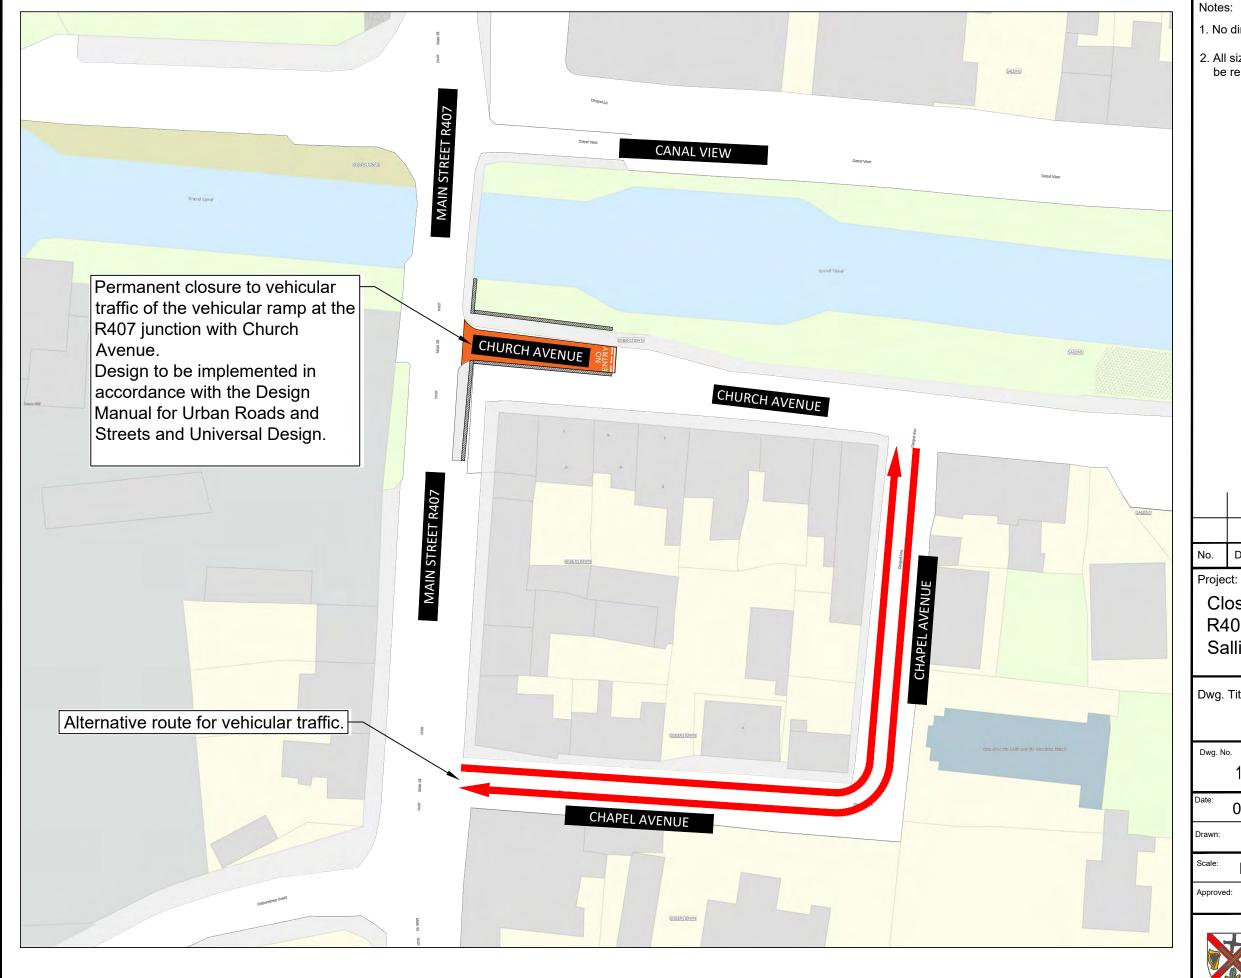

- 1. No dimensions to be scaled from this drawing.
- 2. All sizes to be checked on site and any discrepancies to be reported to the engineer.

## **DRAFT**

| No. | Date | Issue / Revision | Chkd. |
|-----|------|------------------|-------|

Closure of vehicular ramp at the R407/Church Avenue Junction in Sallins Village. (Section 38 Drawing)

Dwg. Title: Closure of vehicular ramp at the R407/Church Avenue Junction in Sallins Village.

| Junction in Sailins Village. |  |  |  |
|------------------------------|--|--|--|
| Dwg. No.                     |  |  |  |
| 1.1                          |  |  |  |
| Date: 06/06/2024             |  |  |  |
| Drawn: D.R                   |  |  |  |
| Scale: NTS                   |  |  |  |
| Approved: C.D.B              |  |  |  |