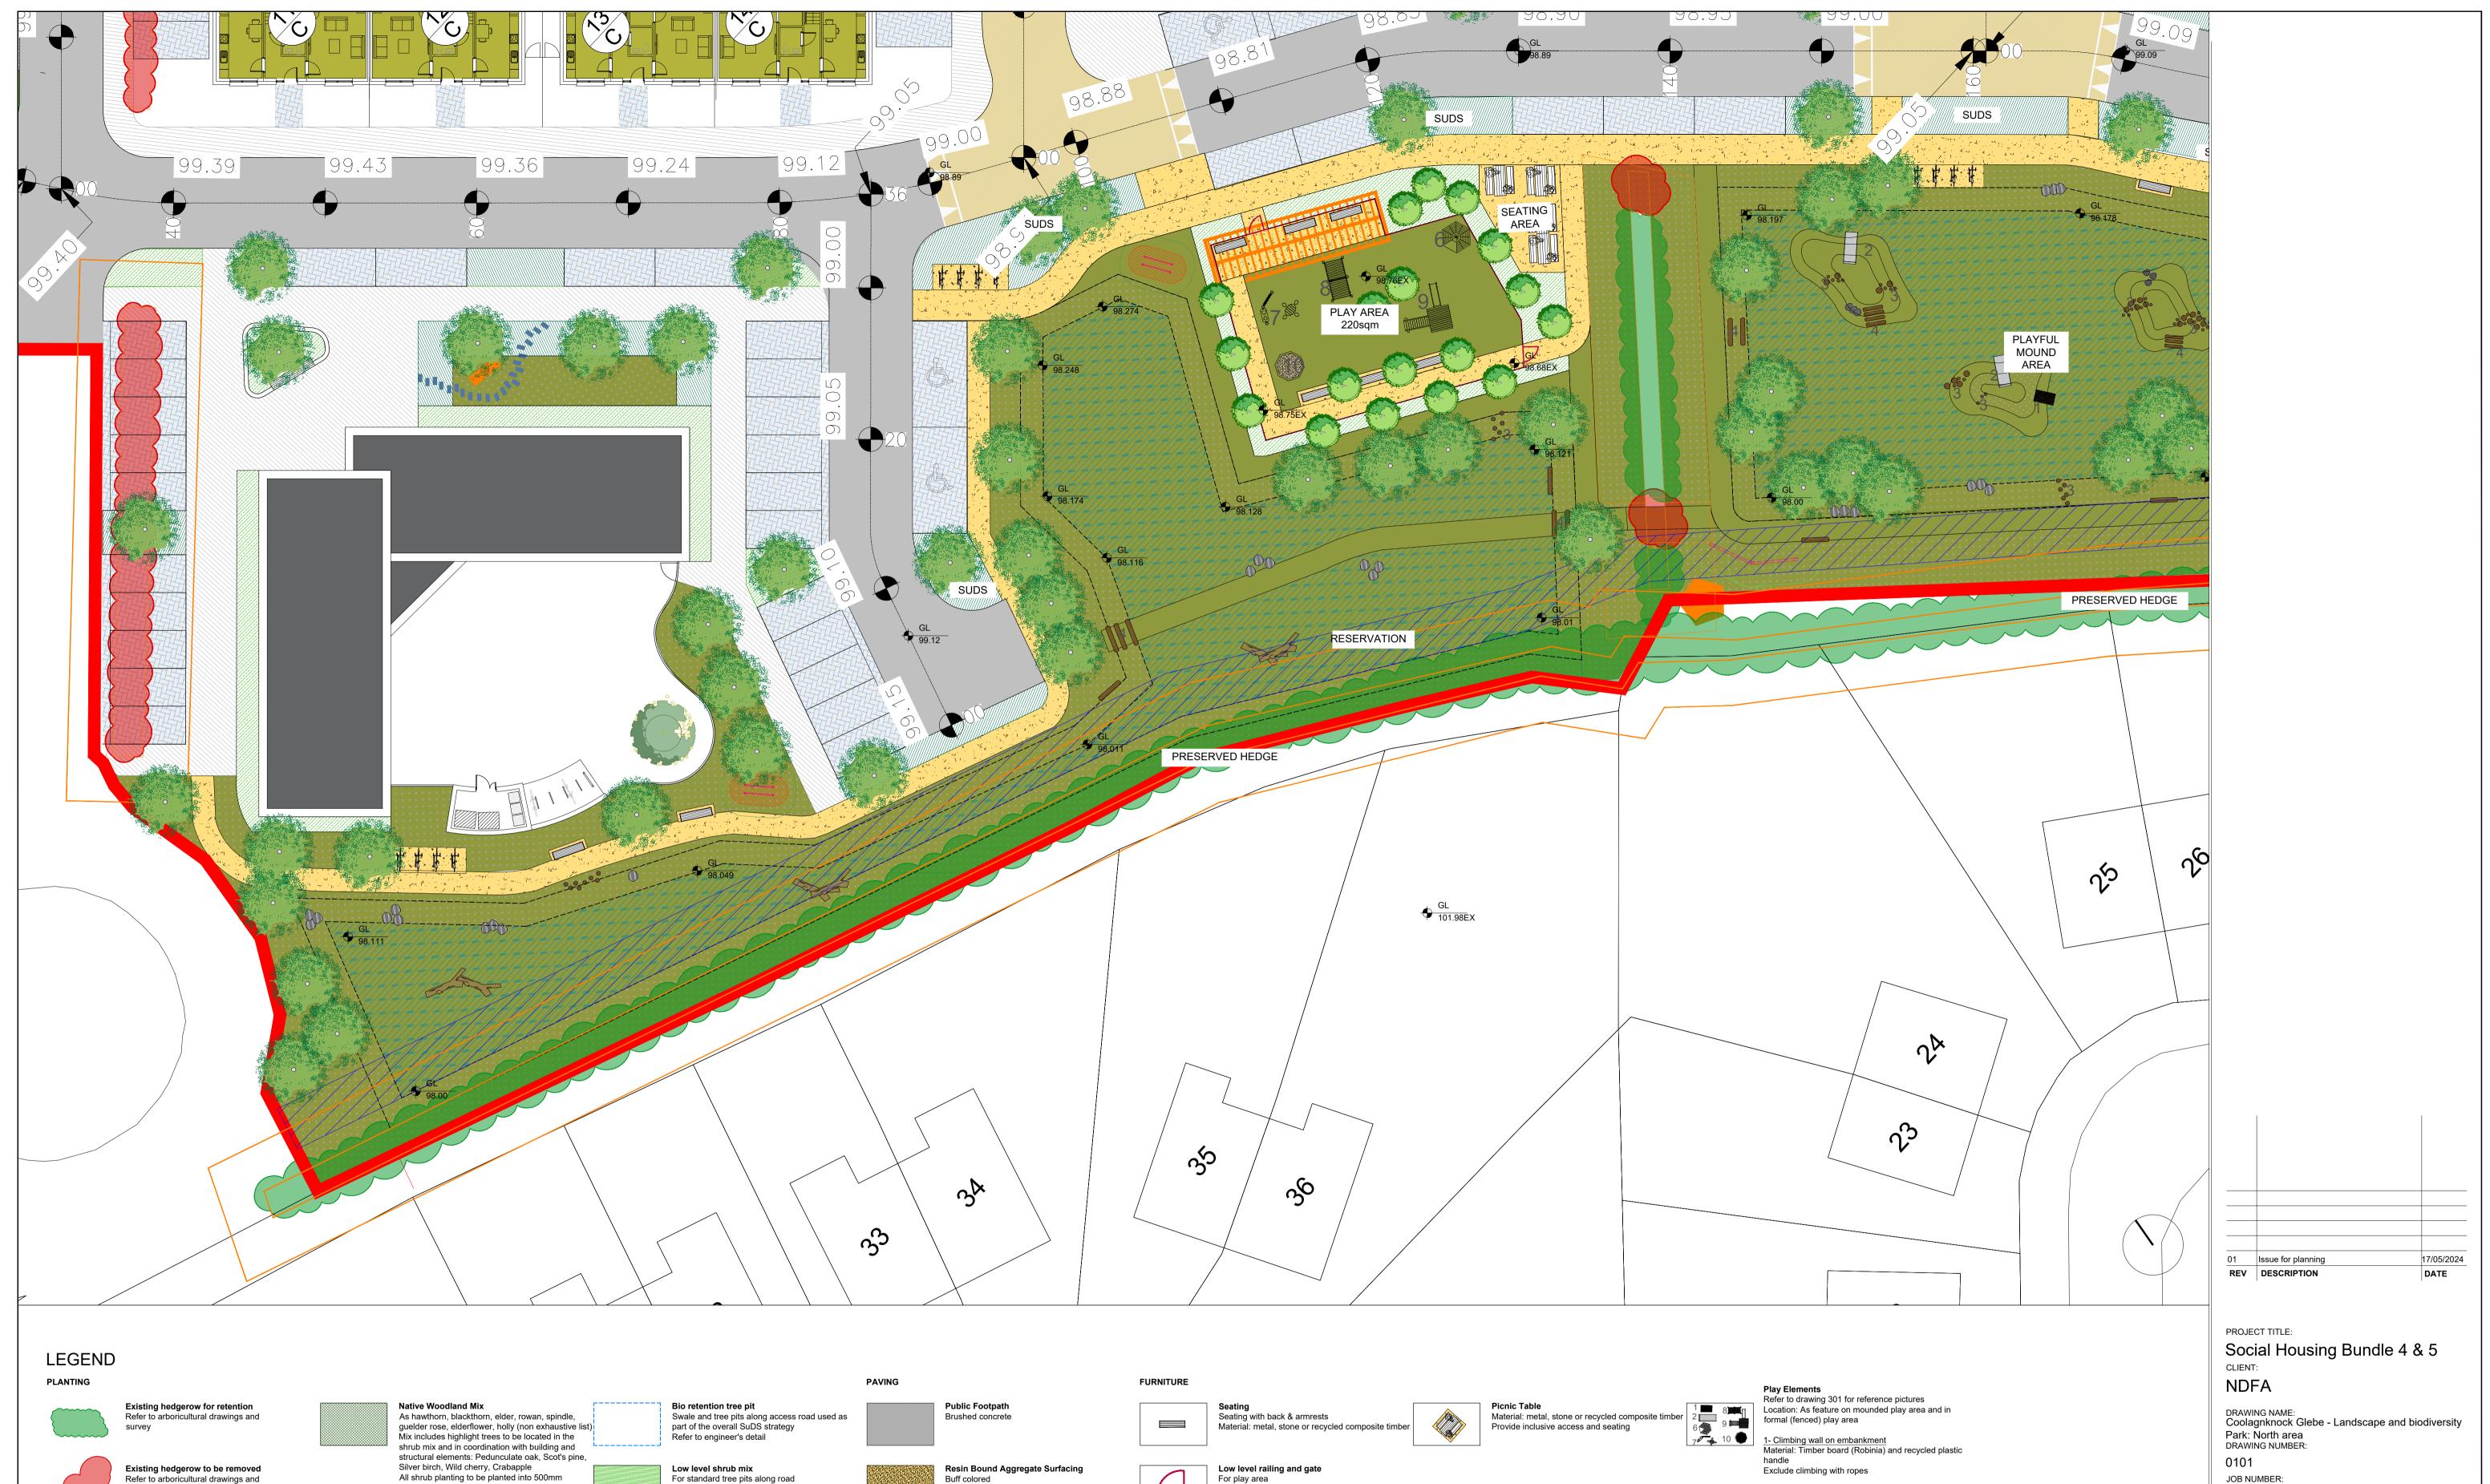

Refer to arboricultural drawings and

Root Protection area 3m wide buffer around hedgerow Refer to arboricultural drawings and

Proposed Street Tree and Amenity spaces Planting Size and shape varies Min. 2m clear stem for street trees Refer to design report

Proposed Edible Planting

Trees and shrubs Refer to design report

Seeding on min. 250mm approved topsoil

Wildflower Meadow Mix and Bulb

Seeding on min. 250mm approved topsoil

approved topsoil

Refer to design report

Wildflower Meadow Mix for wetland and swale Refer to design report

Marginal planting As reeds, bulrush, flag iris, marsh marigold (non exhaustive list) All planting to be planted into 500mm approved Refer to design report

All planting to be planted into 500mm

Swale and raingarden planting

All planting to be planted into 500mm approved topsoil

Amenity Grass seeding on

min. 250mm approved topsoil

approved topsoil

Refer to design report

Refer to design report

Buff colored

Permeable paving

1.1m high flat bar railing

Parkland fence

durability purpose

Material: Powdercoated steel, RAL TBC

For protection along road at the pond

Bat and bird boxes preferred in woodcrete, for

4

Incidental Play Elements Refer to drawing 301 for reference pictures

4- Loose steps
Material: Timber (reused from site if available) Dimensions vary

Location: along path, as feature on mounded play

Dimensions vary

<u>5- Stepping stones</u> Material: Natural stones

Dimensions vary

2- Slide on embankment Material: Stainless steel

Material: Robinia Provide quiet space and wheelchair access for

7- Table, seats and board Material: Robinia Provide wheelchair accessibility

<u>8- Stage</u> Material: Robinia

10- Elevated sand table

Material: Robinia or metal

inclusion

9- Multiplay hut Material: Robinia and stainless steel Exclude ropes

Table elevated to provide access to wheelchair