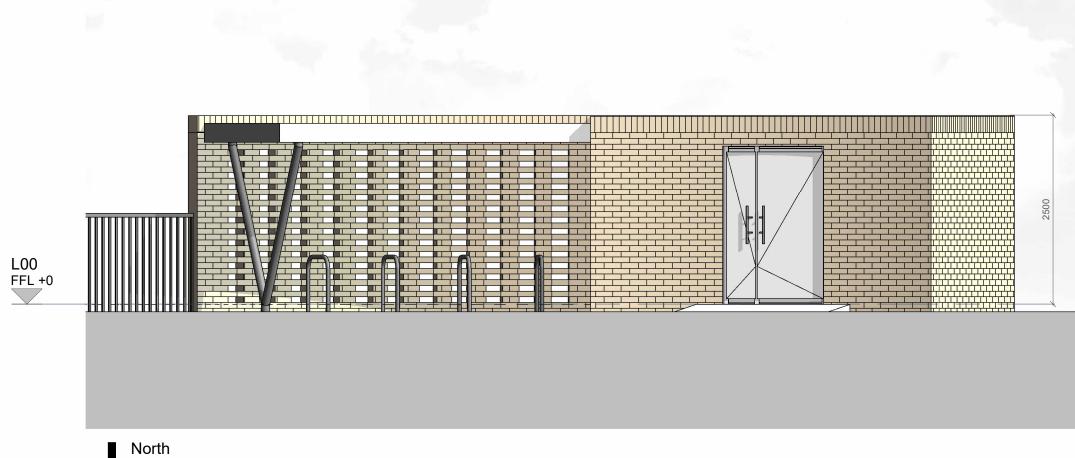

NOTES: NOTES ON FINISHES: STANDING SEAM ROOF FINISH WITH SINGLE PLY MEMBRANE OR SIMILAR TO THE FLAT ROOF AREAS - PRESSED METAL CANOPY TO REAR. ROOF: SELECTED CLAY BRICKWORK WITH AREAS OF FEATURE GLAZED BRICK AND PROTUDING BRICK DETAIL AS INDICATED AND WITH RECON STONE PARAPET COPINGS. WALLS: ALL WINDOWS AND DOORS, FRAMES AND LEAVES, TO BE uPVC, ALUMINIUM OR ALUCLAD TIMBER TO APPROVED COLOUR. OBSCURE GLAZING WHERE INDICATED TO SENSITIVE WINDOWS. JOINERY: GUTTERS, DOWNPIPES, AND FIXINGS TO BE uPVC OR ALUMINUIM POWDER COATED TO SELECTED COLOUR TO MATCH ROOF FINISH. RAINWATER GOODS: