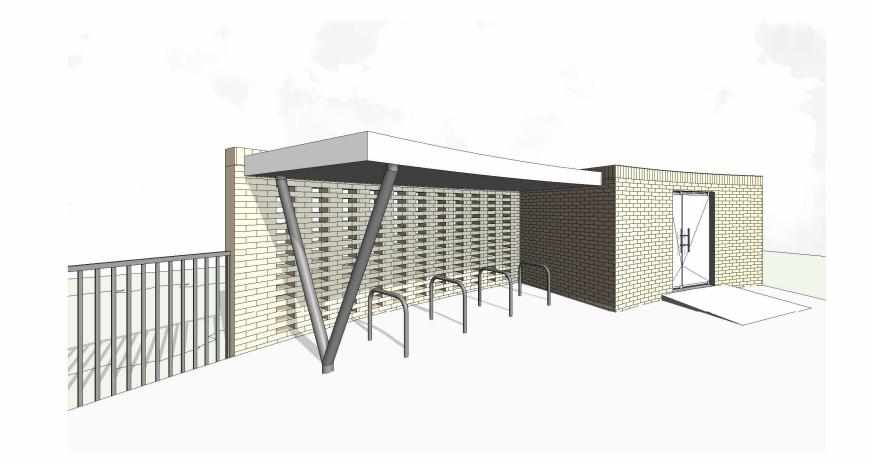

SCALE: 1:50

SCALE: 1:50

Section A-A SCALE: 1:50

3D View 1
SCALE:

NOTES: NOTES ON FINISHES: STANDING SEAM ROOF FINISH WITH SINGLE PLY MEMBRANE OR SIMILAR TO THE FLAT ROOF AREAS - PRESSED METAL CANOPY TO REAR. ROOF: SELECTED CLAY BRICKWORK WITH AREAS OF FEATURE GLAZED BRICK AND PROTUDING BRICK DETAIL AS INDICATED AND WITH RECON STONE PARAPET COPINGS. WALLS: ALL WINDOWS AND DOORS, FRAMES AND LEAVES, TO BE uPVC, ALUMINIUM OR ALUCLAD TIMBER TO APPROVED COLOUR. OBSCURE GLAZING WHERE INDICATED TO SENSITIVE WINDOWS. JOINERY: GUTTERS, DOWNPIPES, AND FIXINGS TO BE uPVC OR ALUMINUIM POWDER COATED TO SELECTED COLOUR TO MATCH ROOF FINISH. RAINWATER GOODS: