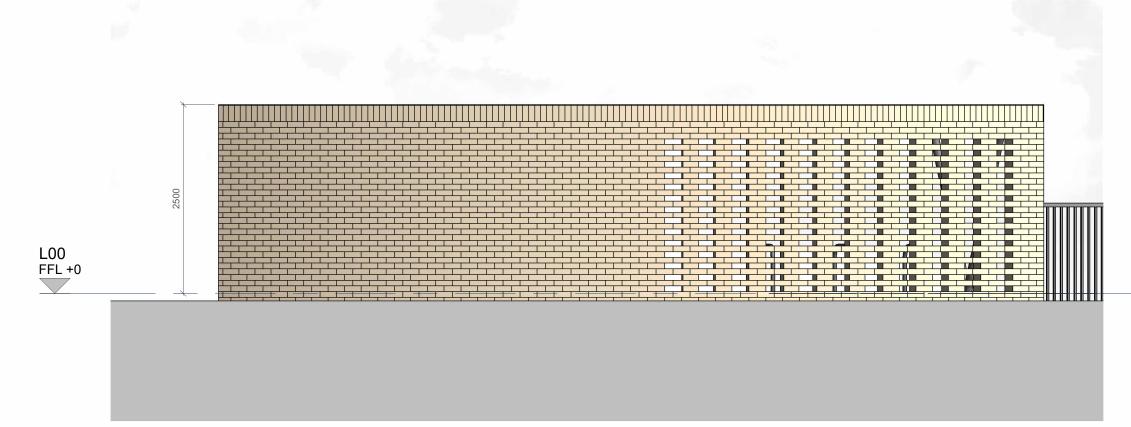

NOTES: NOTES ON FINISHES: STANDING SEAM ROOF FINISH WITH SINGLE PLY MEMBRANE OR SIMILAR TO THE FLAT ROOF AREAS - PRESSED METAL CANOPY TO REAR. ROOF: SELECTED CLAY BRICKWORK WITH AREAS OF FEATURE GLAZED BRICK AND PROTUDING BRICK DETAIL AS INDICATED AND WITH RECON STONE PARAPET COPINGS. WALLS: ALL WINDOWS AND DOORS, FRAMES AND LEAVES, TO BE uPVC, ALUMINIUM OR ALUCLAD TIMBER TO APPROVED COLOUR. OBSCURE GLAZING WHERE INDICATED TO SENSITIVE WINDOWS. JOINERY: GUTTERS, DOWNPIPES, AND FIXINGS TO BE uPVC OR ALUMINUIM POWDER COATED TO SELECTED COLOUR TO MATCH ROOF FINISH. RAINWATER GOODS: