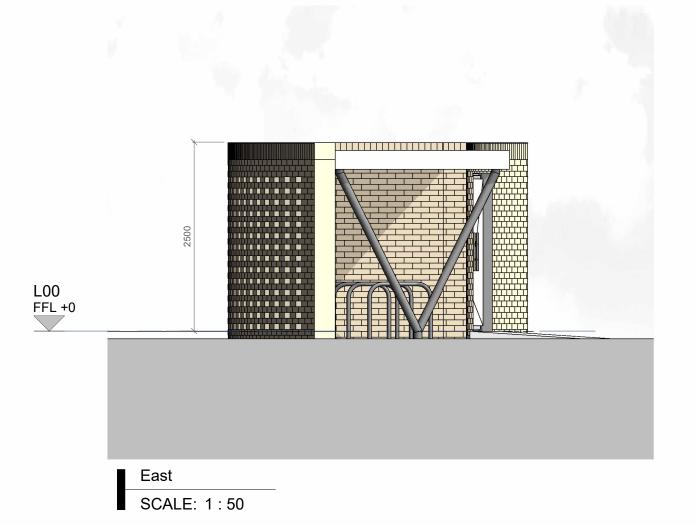

NOTES: NOTES ON FINISHES: STANDING SEAM ROOF FINISH WITH SINGLE PLY MEMBRANE OR SIMILAR TO THE FLAT ROOF AREAS - PRESSED METAL CANOPY TO REAR. ROOF: SELECTED CLAY BRICKWORK WITH AREAS OF FEATURE GLAZED BRICK AND PROTUDING BRICK DETAIL AS INDICATED AND WITH RECON STONE PARAPET COPINGS. WALLS: ALL WINDOWS AND DOORS, FRAMES AND LEAVES, TO BE uPVC, ALUMINIUM OR ALUCLAD TIMBER TO APPROVED COLOUR. OBSCURE GLAZING WHERE INDICATED TO SENSITIVE WINDOWS. JOINERY: GUTTERS, DOWNPIPES, AND FIXINGS TO BE uPVC OR ALUMINUIM POWDER COATED TO SELECTED COLOUR TO MATCH ROOF FINISH. RAINWATER GOODS: