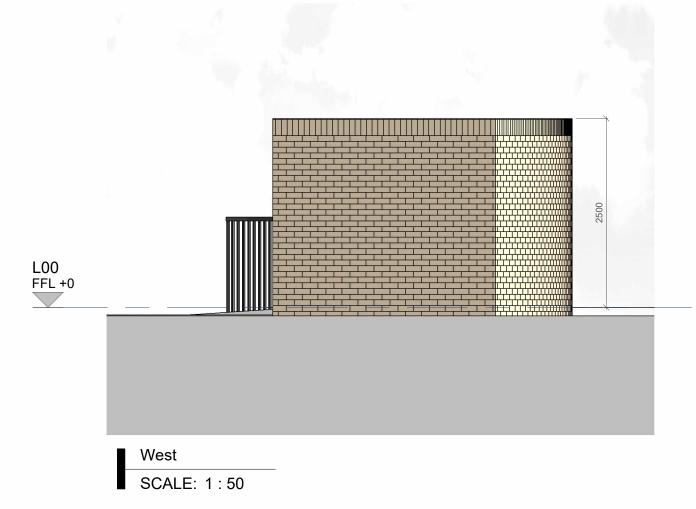

SCALE: 1:50

SCALE: 1:50

Section A-A SCALE: 1:50

3D View 1
SCALE:

NOTES: NOTES ON FINISHES: STANDING SEAM ROOF FINISH WITH SINGLE PLY MEMBRANE OR SIMILAR TO THE FLAT ROOF AREAS - PRESSED METAL CANOPY TO REAR. ROOF: SELECTED CLAY BRICKWORK WITH AREAS OF FEATURE GLAZED BRICK AND PROTUDING BRICK DETAIL AS INDICATED AND WITH RECON STONE PARAPET COPINGS. WALLS: ALL WINDOWS AND DOORS, FRAMES AND LEAVES, TO BE uPVC, ALUMINIUM OR ALUCLAD TIMBER TO APPROVED COLOUR. OBSCURE GLAZING WHERE INDICATED TO SENSITIVE WINDOWS. JOINERY: GUTTERS, DOWNPIPES, AND FIXINGS TO BE uPVC OR ALUMINUIM POWDER COATED TO SELECTED COLOUR TO MATCH ROOF FINISH. RAINWATER GOODS: