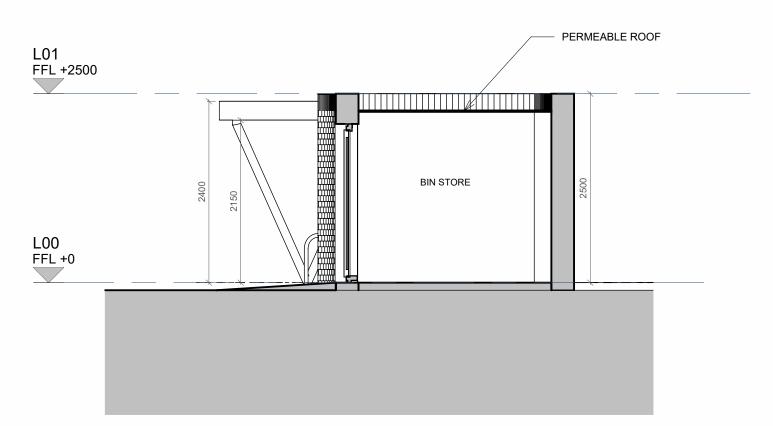

SCALE: 1:50

SCALE: 1:50

Section A-A SCALE: 1:50

3D View 1
SCALE:

NOTES: NOTES ON FINISHES: STANDING SEAM ROOF FINISH WITH SINGLE PLY MEMBRANE OR SIMILAR TO THE FLAT ROOF AREAS - PRESSED METAL CANOPY TO REAR. ROOF: SELECTED CLAY BRICKWORK WITH AREAS OF FEATURE GLAZED BRICK AND PROTUDING BRICK DETAIL AS INDICATED AND WITH RECON STONE PARAPET COPINGS. WALLS: ALL WINDOWS AND DOORS, FRAMES AND LEAVES, TO BE uPVC, ALUMINIUM OR ALUCLAD TIMBER TO APPROVED COLOUR. OBSCURE GLAZING WHERE INDICATED TO SENSITIVE WINDOWS. JOINERY: GUTTERS, DOWNPIPES, AND FIXINGS TO BE uPVC OR ALUMINUIM POWDER COATED TO SELECTED COLOUR TO MATCH ROOF FINISH. RAINWATER GOODS: