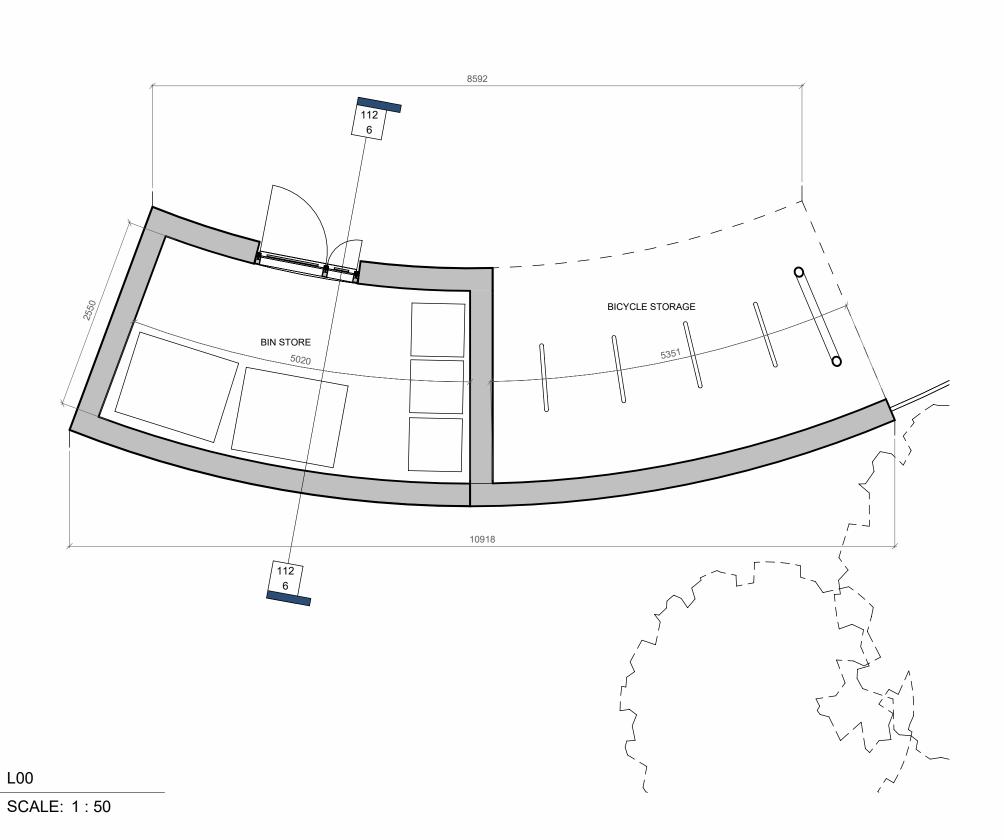

## FOR PLANNING

NDFA On Behalf of Kildare County Council

PROJECT TITLE
SHB 4+5 CGK. Coolaghknock Glebe, Kildare.

Creche Bin and Bicycle Store

DRN BY: CHK BY: SCALE @ A1: JH DL 1:50 08/05/2024 23004 STATUS CODE: DRAWING NUMBER:
SHB5-CGK-DR-MCORM-AR-P3-PL-112 P3 No.1 Grantham Street, Dublin 8 D08 A49Y Tel: +353 (01) 478 8700