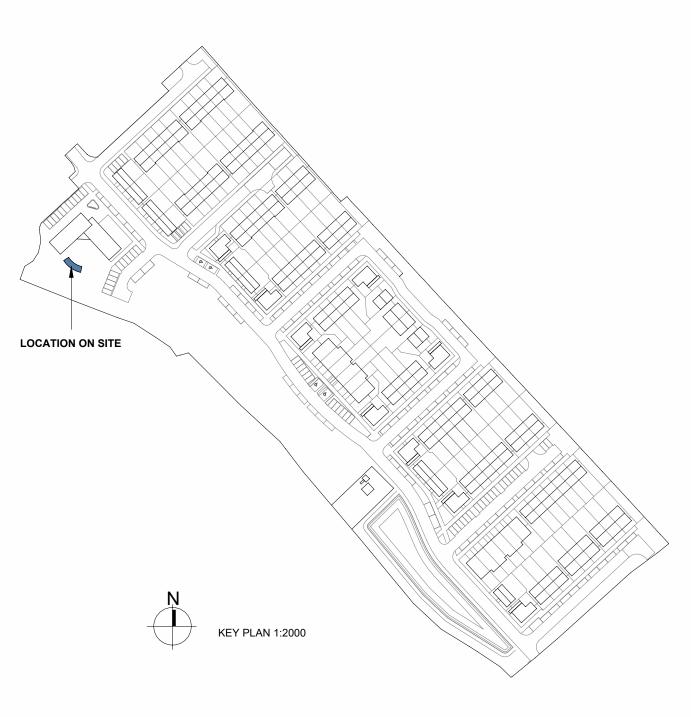

## FOR PLANNING

NDFA On Behalf of Kildare County Council

PROJECT TITLE
SHB 4+5 CGK. Coolaghknock Glebe, Kildare.

Creche Bin and Bicycle Store

DRN BY: CHK BY: SCALE @ A1: JH DL 1:50 08/05/2024 23004 STATUS CODE: DRAWING NUMBER:
SHB5-CGK-DR-MCORM-AR-P3-PL-112 P3 No.1 Grantham Street, Dublin 8 D08 A49Y Tel: +353 (01) 478 8700