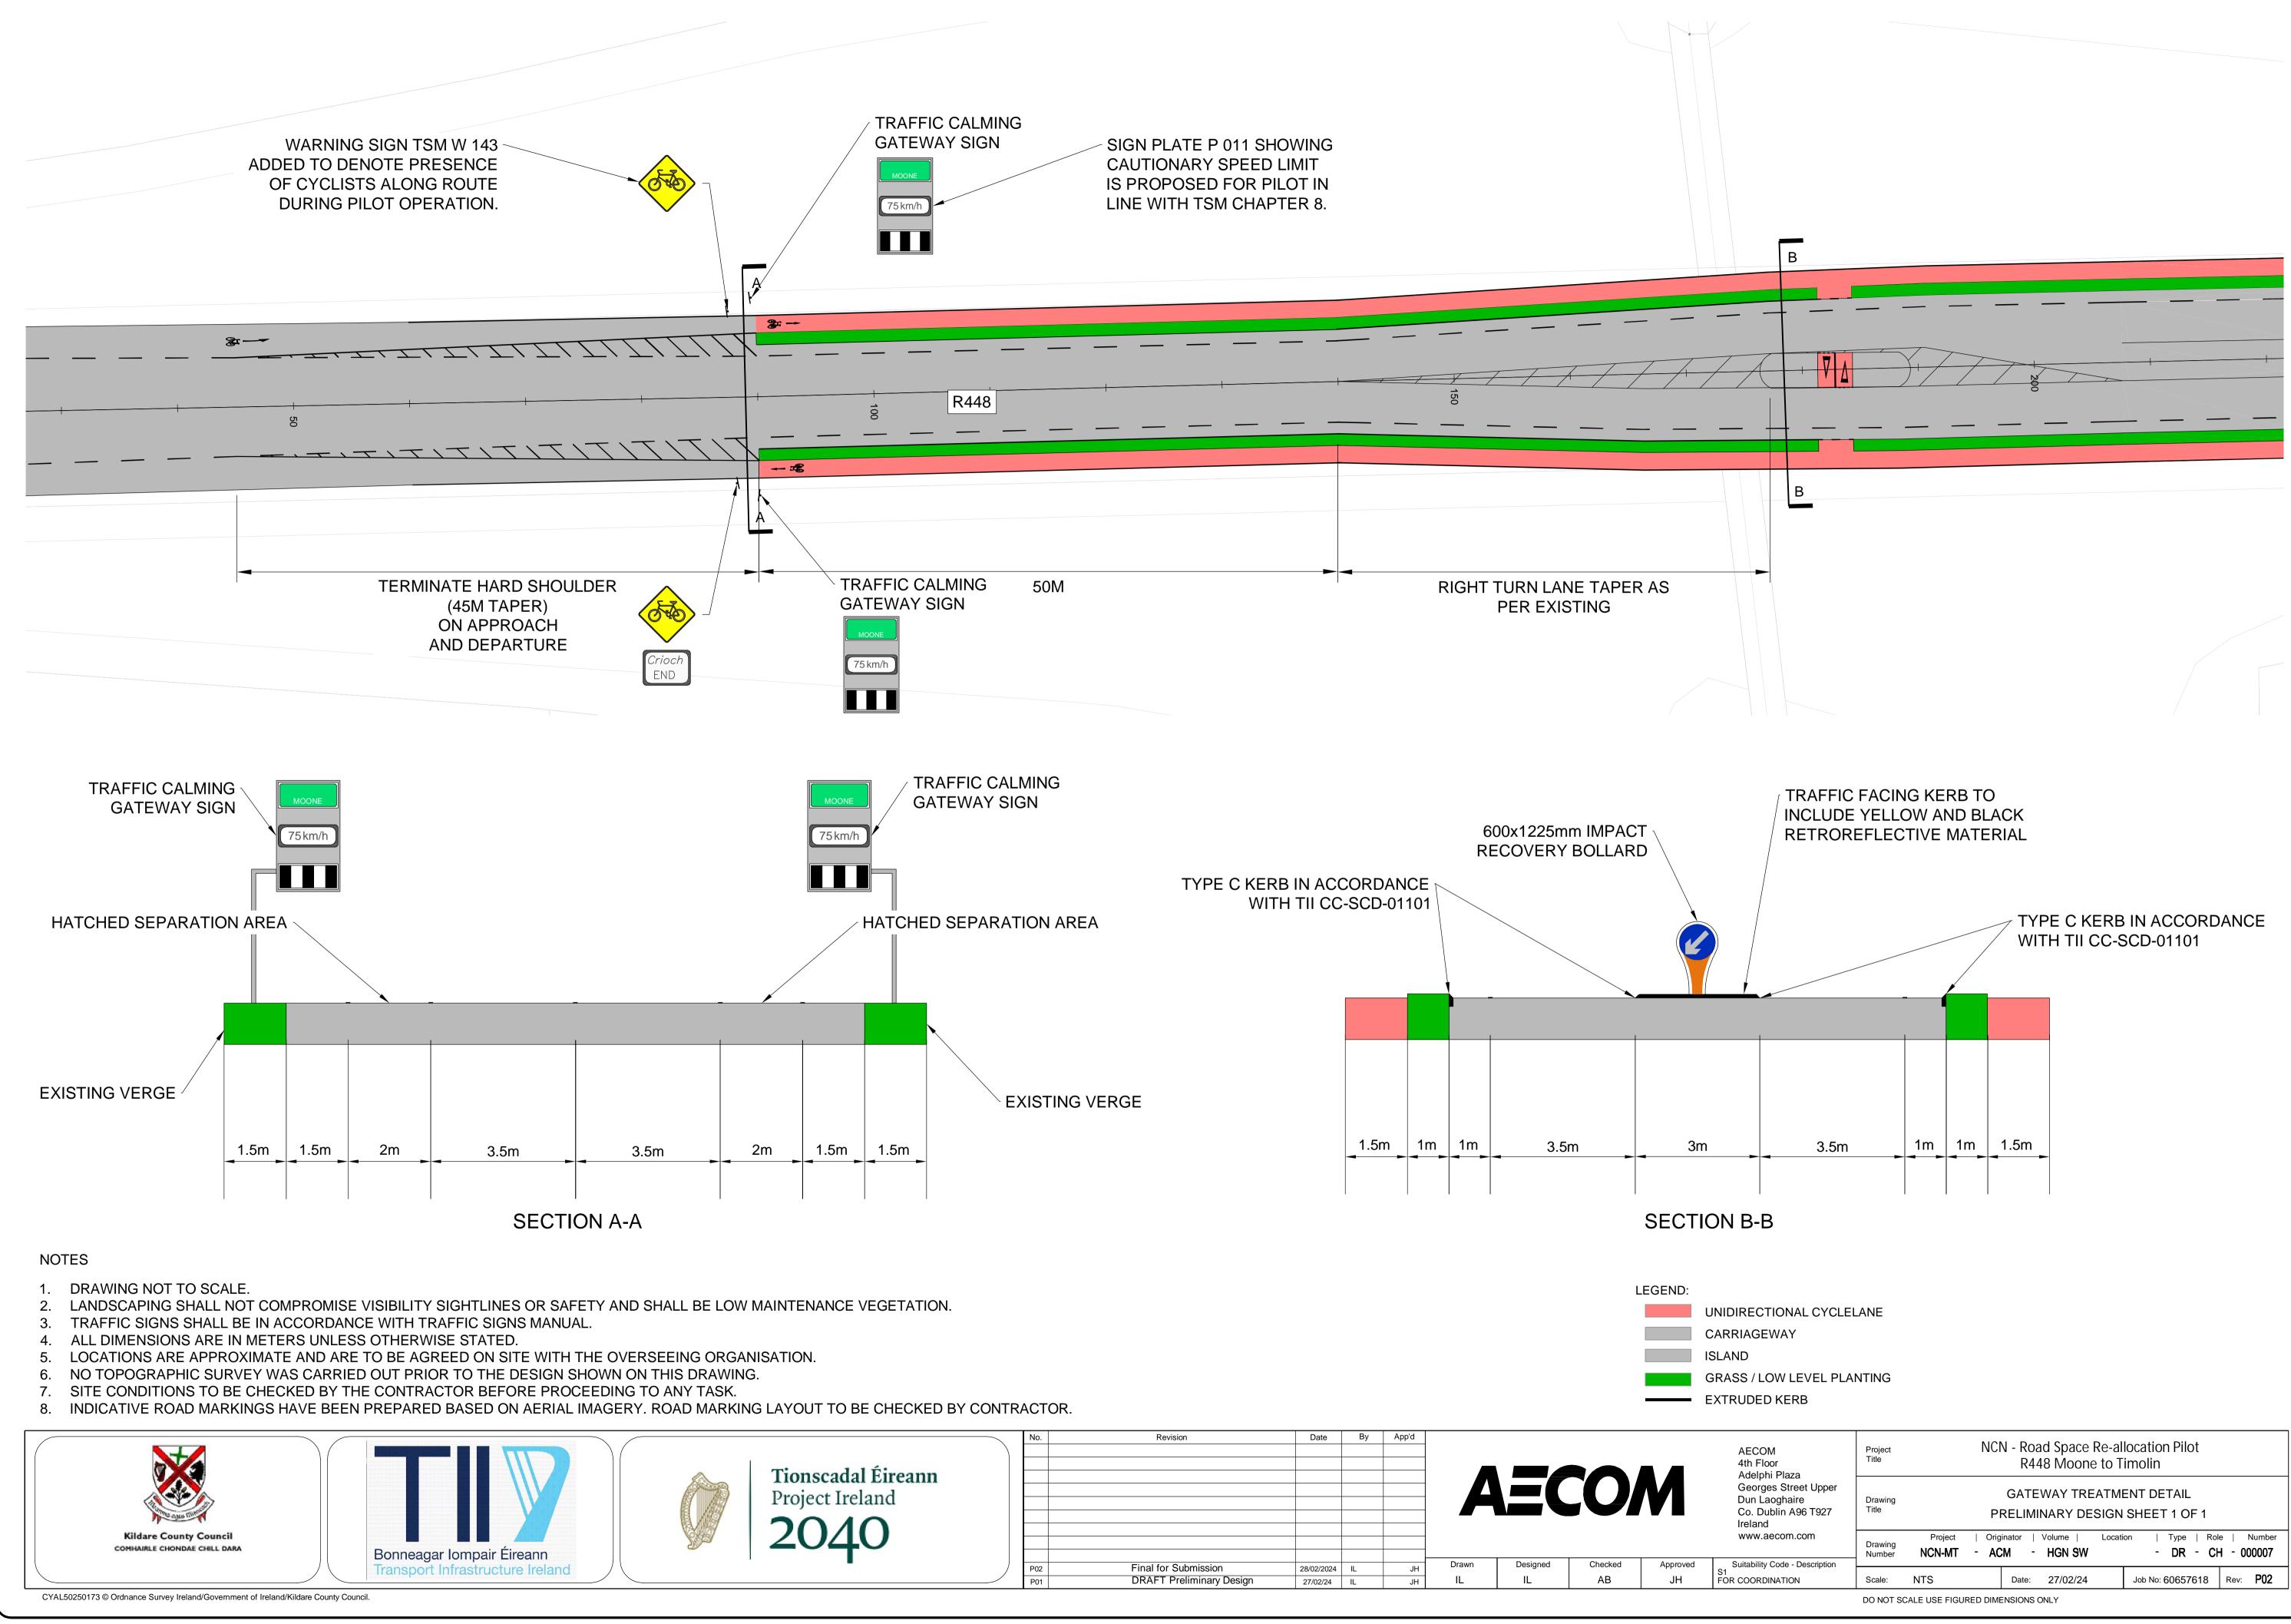

|                | <br>No.    | Revision                                         | Date       | Ву | App'd |             |                |               |                |                             |
|----------------|------------|--------------------------------------------------|------------|----|-------|-------------|----------------|---------------|----------------|-----------------------------|
| scadal Éireann |            |                                                  |            |    |       |             |                |               |                | AE<br>4th<br>Ad<br>Ge<br>Du |
| ct Ireland     |            |                                                  |            |    |       |             |                |               |                | Du<br>Co<br>Irel<br>ww      |
| 40             | P02<br>P01 | Final for Submission<br>DRAFT Preliminary Design | 28/02/2024 | IL | JH    | Drawn<br>IL | Designed<br>IL | Checked<br>AB | Approved<br>JH | Suita<br>S1<br>FOR CO0      |

| AECOM<br>Ith Floor<br>Adelphi Plaza<br>Seorges Street Upper<br>Oun Laoghaire<br>Co. Dublin A96 T927<br>reland<br>vww.aecom.com | NCN - Road Space Re-allocation Pilot<br>R448 Moone to Timolin                |                   |              |                |                        |                     |                 |  |  |  |
|--------------------------------------------------------------------------------------------------------------------------------|------------------------------------------------------------------------------|-------------------|--------------|----------------|------------------------|---------------------|-----------------|--|--|--|
|                                                                                                                                | Drawing<br>Title GATEWAY TREATMENT DETAIL<br>PRELIMINARY DESIGN SHEET 1 OF 1 |                   |              |                |                        |                     |                 |  |  |  |
|                                                                                                                                | Drawing<br>Number                                                            | Project<br>NCN-MT | Orig<br>- AC |                | ocation   Type<br>- DR | Rol<br>- <b>C</b> H |                 |  |  |  |
| OORDINATION                                                                                                                    | Scale:                                                                       | NTS               |              | Date: 27/02/24 | Job No: 60657          | 618                 | Rev: <b>P02</b> |  |  |  |
|                                                                                                                                | DO NOT SO                                                                    | CALE USE FIGU     | RED DIM      | ENSIONS ONLY   |                        |                     |                 |  |  |  |