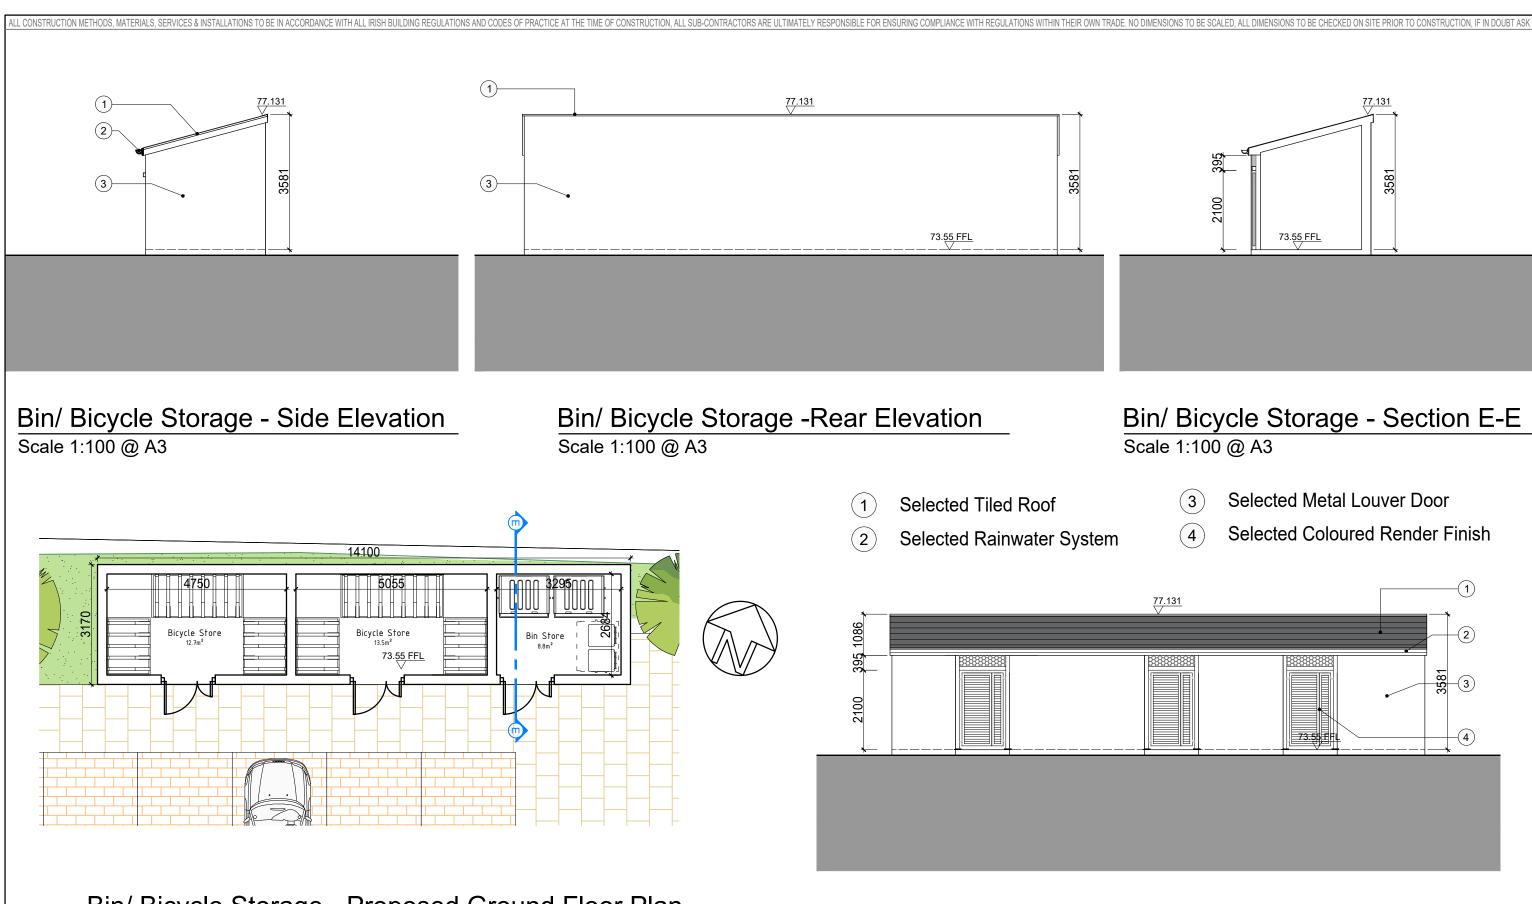

Bin/ Bicycle Storage - Proposed Ground Floor Plan
Scale 1:100 @ A3

## Bin/ Bicycle Storage -Front Elevation

Scale 1:100 @ A3

| REVISIONS AFTER LAST PLOT:       |                  | New Street, Rathangan,                                                                |                                                                         | ATE: 21/03/2024 SCALE: 1:100@A3 |                   |
|----------------------------------|------------------|---------------------------------------------------------------------------------------|-------------------------------------------------------------------------|---------------------------------|-------------------|
| REVISIONE / II TERCE IO I TEO I. | OF THE ARCHIVE   |                                                                                       | DRAWN: RN<br>K:\20003\P                                                 |                                 | DWG. NO.<br>P-031 |
|                                  |                  | DRAWING: Bin & Bicycle Store Building Plans, Elevations, Sections                     | Stage:<br>PLANNING                                                      | Revision:                       |                   |
|                                  |                  | walsh associates                                                                      | Merchants House,<br>27-30 Merchants Quay, Dublin 8.                     |                                 |                   |
|                                  | • FOURISD 1887 • | ARCHITECTS & PROJECT MANAGERS  Copyright © 2003 Walsh Associates All Rights Reserved. | Tel: (01) 633 4261. Fax (01) 633 4265<br>Email: info@walshassociates.ie |                                 |                   |