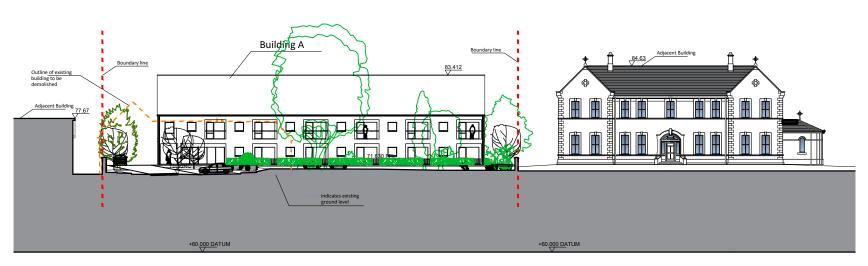

## Proposed Site Section B-B

Scale 1:500 @ A3

| REVISIONS AFTER LAST PLOT: |  |  | PROJECT:          | Bovolopinoni di oi comi o conveni, | DATE: 21/03/2024 SCALE: 1:500@A3                                                   |                                                                         |                  |                   |
|----------------------------|--|--|-------------------|------------------------------------|------------------------------------------------------------------------------------|-------------------------------------------------------------------------|------------------|-------------------|
|                            |  |  | OF THE ARCHA      |                                    | New Street, Rathangan,<br>Co. Kildare                                              | DRAWN: RN<br>K:\20003\P                                                 | JOB NO.<br>20003 | DWG. NO.<br>P-006 |
|                            |  |  |                   | DRAWING: SI                        | SITE SECTION B-B                                                                   | Stage:                                                                  | Revision:        |                   |
|                            |  |  |                   |                                    |                                                                                    | PLANNING                                                                |                  |                   |
|                            |  |  |                   | W                                  | valsh associates                                                                   | Merchants House,<br>27-30 Merchants Quay, Dublin 8.                     |                  |                   |
|                            |  |  | • POUREMED 1889 • | AR                                 | CHITECTS & PROJECT MANAGERS  Copyright ©2003 Walsh Associates All Rights Reserved. | Tel: (01) 633 4261. Fax (01) 633 4265<br>Email: info@walshassociates.ie |                  | 65                |