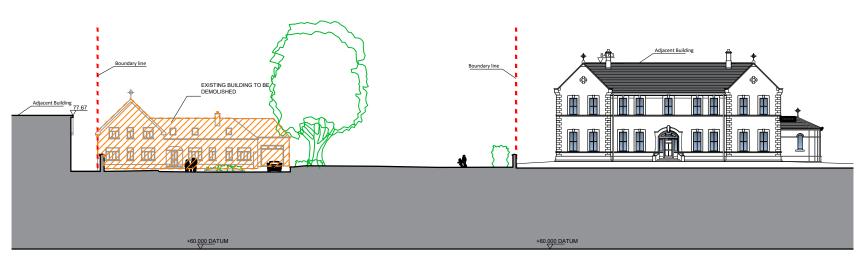

Existing Site Section B-B
Scale 1:500 @ A3



## Proposed Site Section B-B

Scale 1:500 @ A3





| REVISIONS AFTER LAST PLOT: |  |  | PROJECT:          | Bovolopinoni di oi comi o conveni, | DATE: 21/03/2024 SCALE: 1:500@A3                                                   |                                                                         |                  |                   |
|----------------------------|--|--|-------------------|------------------------------------|------------------------------------------------------------------------------------|-------------------------------------------------------------------------|------------------|-------------------|
|                            |  |  | OF THE ARCHA      |                                    | New Street, Rathangan,