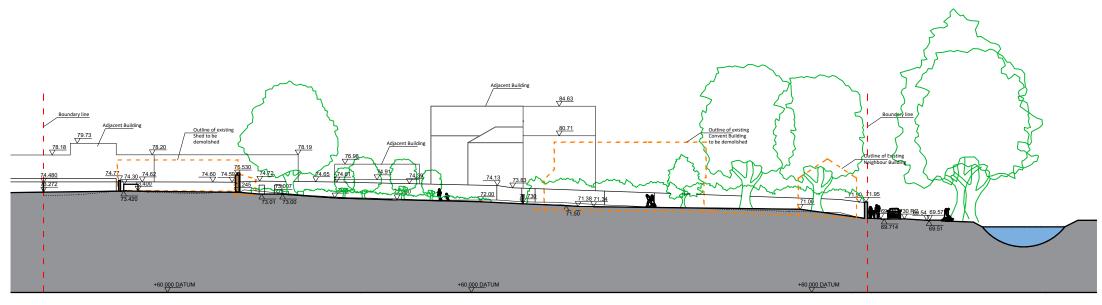

## Existing Site Section A-A Scale 1:500 @ A3

| REVISIONS AFTER LAST PLOT: |                        |  | PROJECT: Development at St John's Conve | Development at St John's Convent,          | DATE: 21/03/2024 SCALE: 1:500@A3                        |                                                     |                      |                   |
|----------------------------|------------------------|--|-----------------------------------------|--------------------------------------------|---------------------------------------------------------|-----------------------------------------------------|----------------------|-------------------|
| I TEVI                     | SIGNO AL TERESTOTTEST: |  | OF THE ARCA                             |                                            | New Street, Rathangan,                                  | DRAWN: RN                                           |                      | DWG. NO.<br>P-005 |
|                            |                        |  |                                         | DRAWING:                                   | Co. Kildare                                             | K:\20003\P                                          | Revision:            | F-005             |
|                            |                        |  |                                         | DRAWING: SITE SECTION A-A                  | Staye.                                                  | TCVISION.                                           |                      |                   |
|                            |                        |  |                                         |                                            |                                                         | PLANNING                                            |                      |                   |
|                            |                        |  | • POURCEED LEEP •                       | ARCHITECTS & PROJECT MANAGERS 27-30 Mercho |                                                         | Merchants House,<br>27-30 Merchants Quay, Dublin 8. |                      |                   |
|                            |                        |  |                                         |                                            |                                                         | Tel: (01) 633 4261.                                 | 1. Fax (01) 633 4265 |                   |
| $\Box$                     |                        |  |                                         |                                            | Copyright    2003 Walsh Associates All Rights Reserved. | Email: info@walshassociates.ie                      |                      |                   |