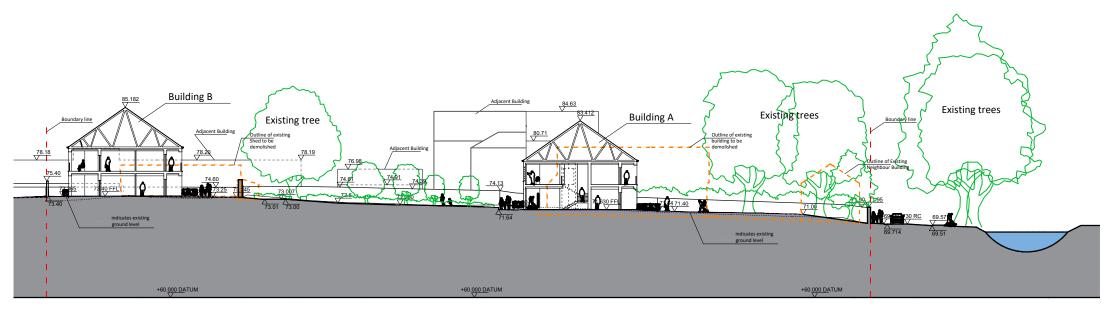

## Proposed Site Section A-A

Scale 1:500 @ A3

indicates sections to be demolished