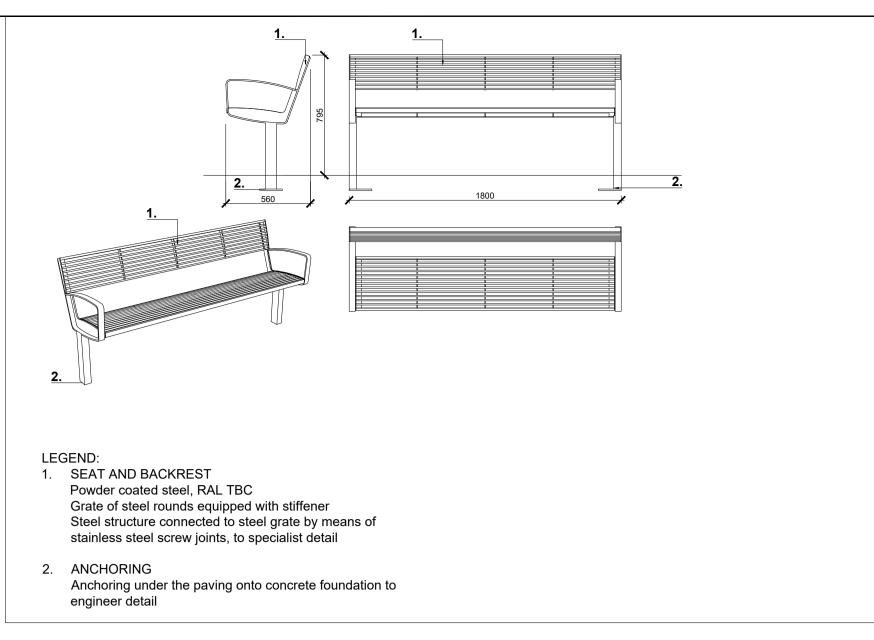

TYPICAL DETAIL - Sheffield cycling stand - 1/25 @A1

TYPICAL DETAIL - Metal bench - 1/25 @A1

LEGEND: