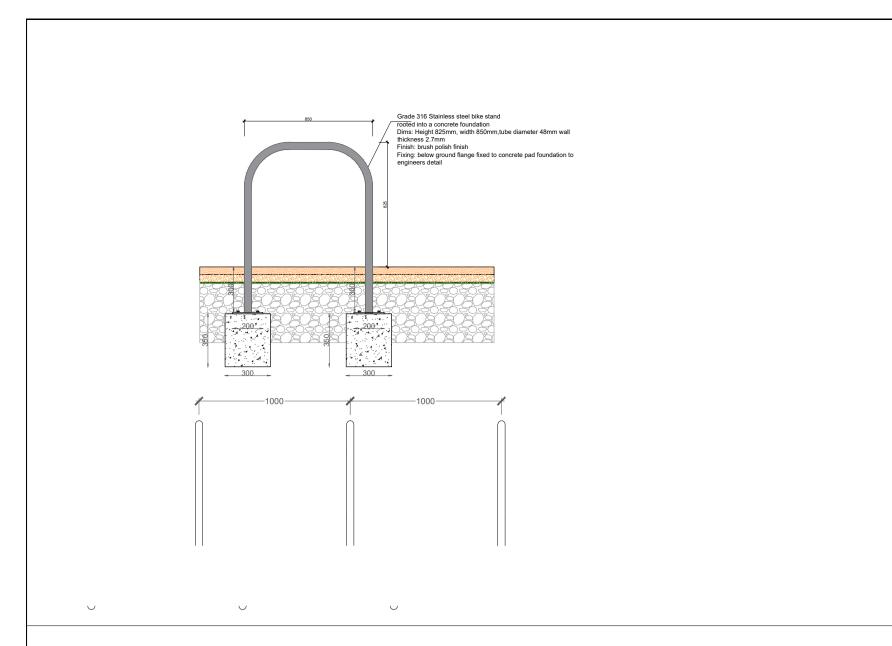

TYPICAL DETAIL - Sheffield cycling stand - 1/25 @A1

TYPICAL DETAIL - Metal bench - 1/25 @A1

LEGEND: