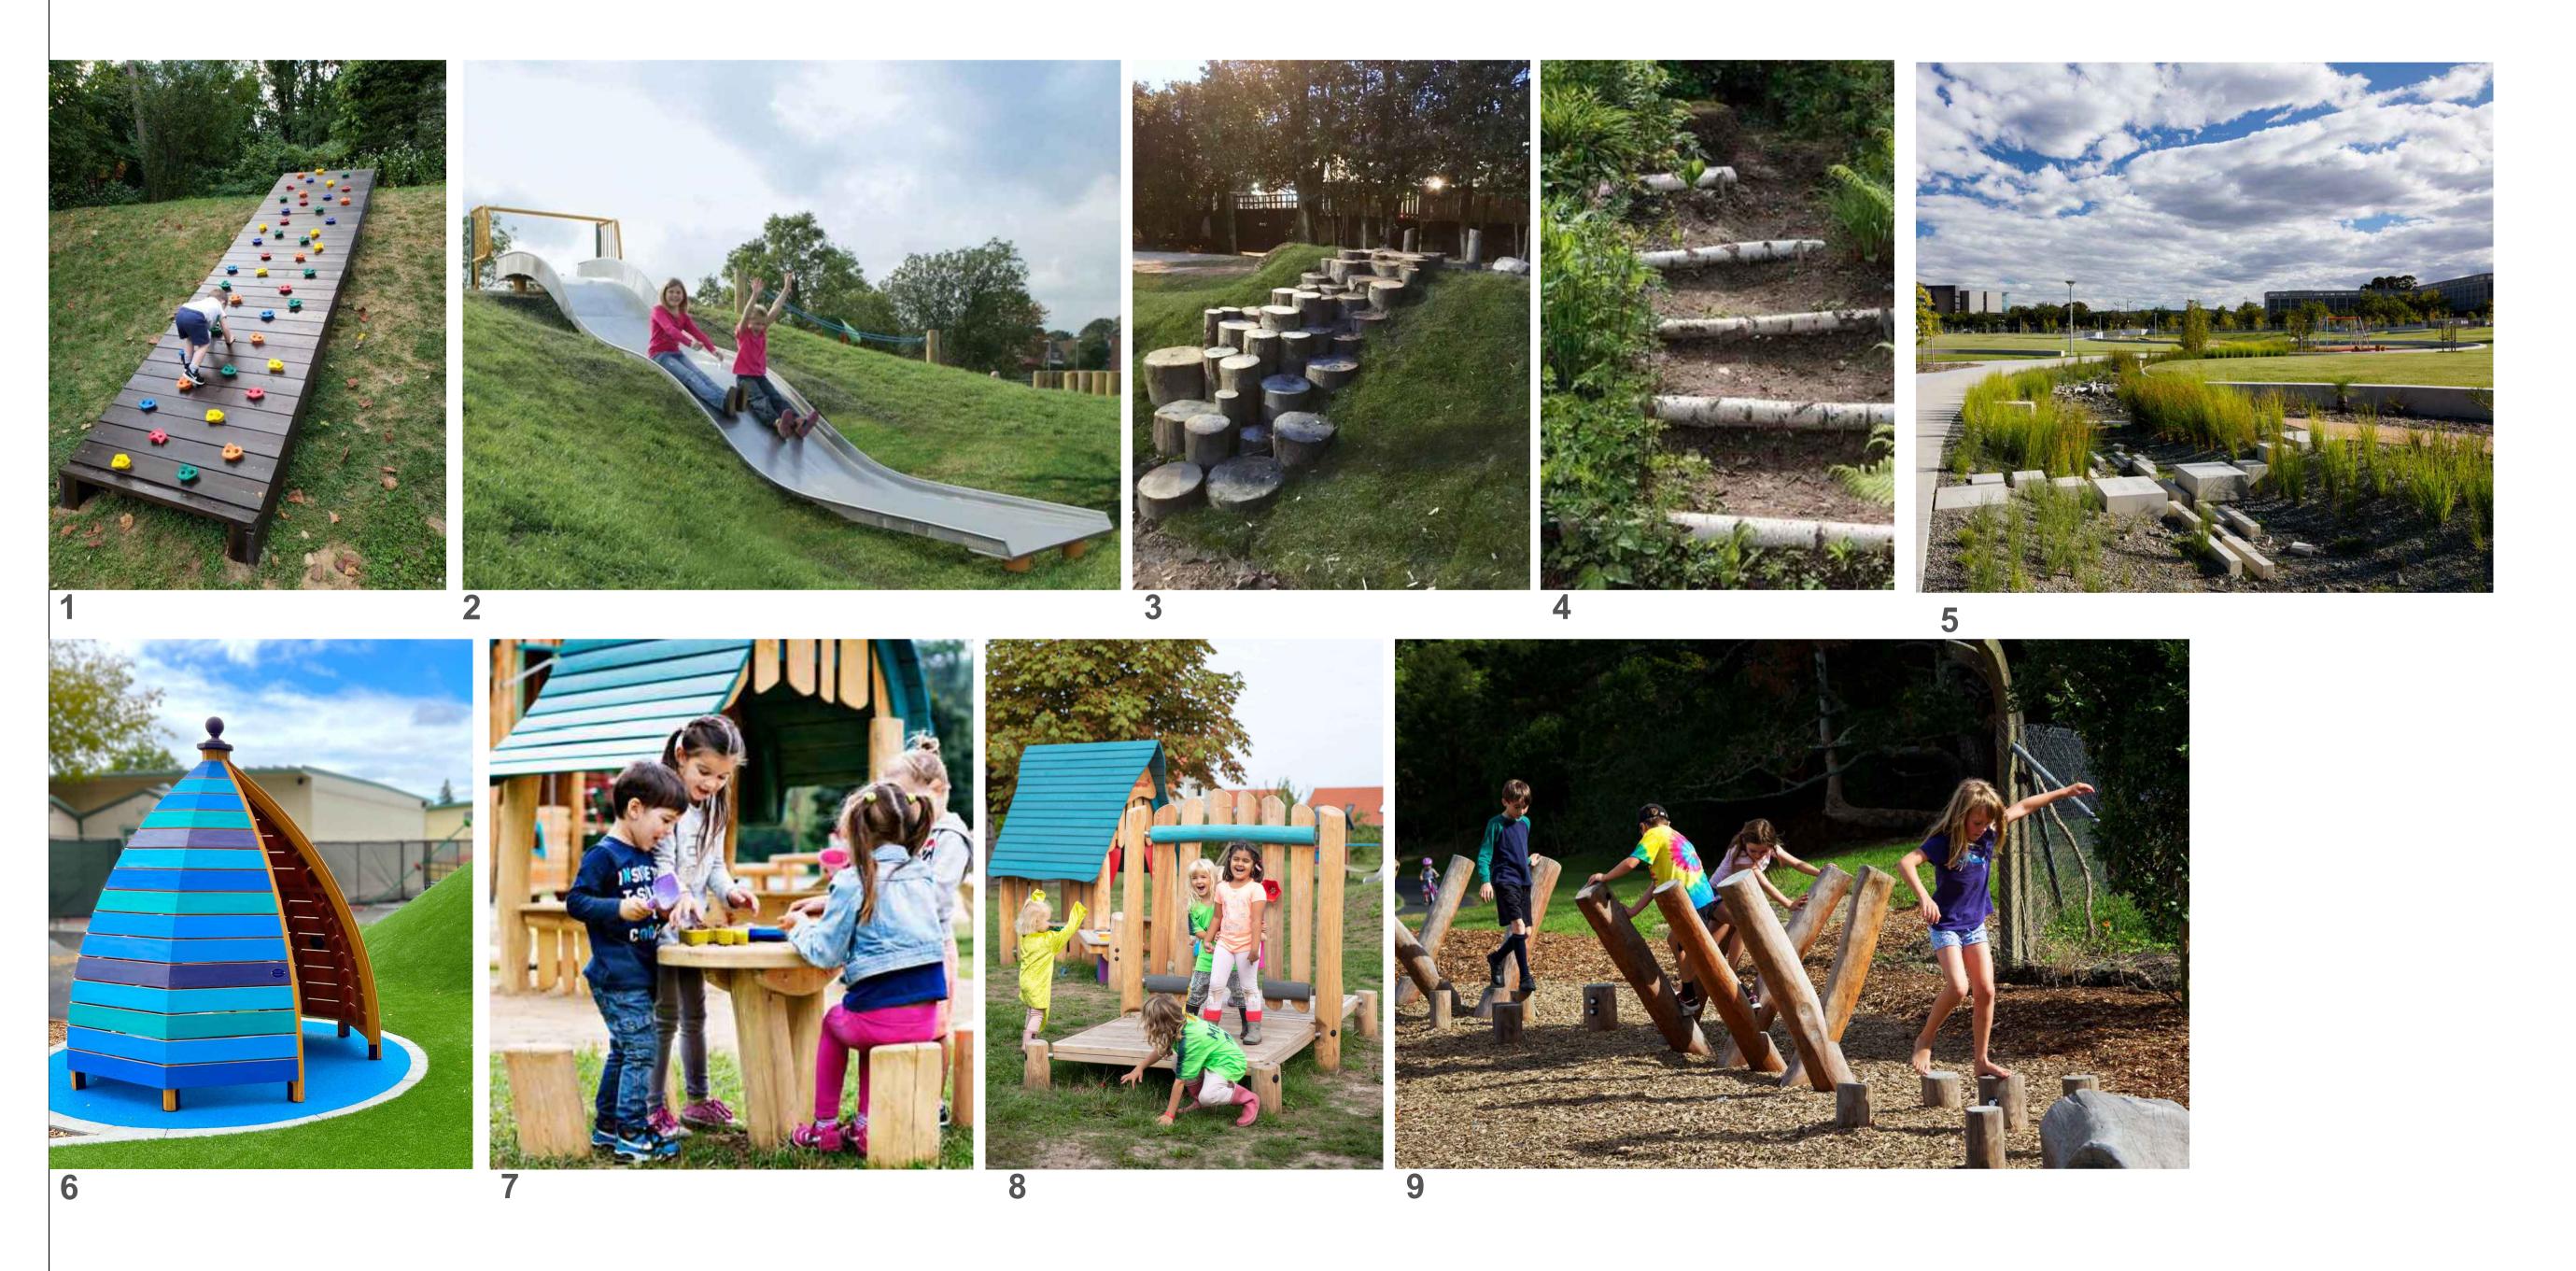

## REFERENCE PICTURES FOR PLAY FEATURES

- 1- Climbing wall installed on embankment
- 2- Embankment slide
- 3- Stepping logs as steps
- 4- Loose steps access
- 5- Stepping stones through rain garden
- 6- Hut / Tipi
- 7- Seating / Tables / Board
- 8- Stage
- 9- Trail of balancing logs