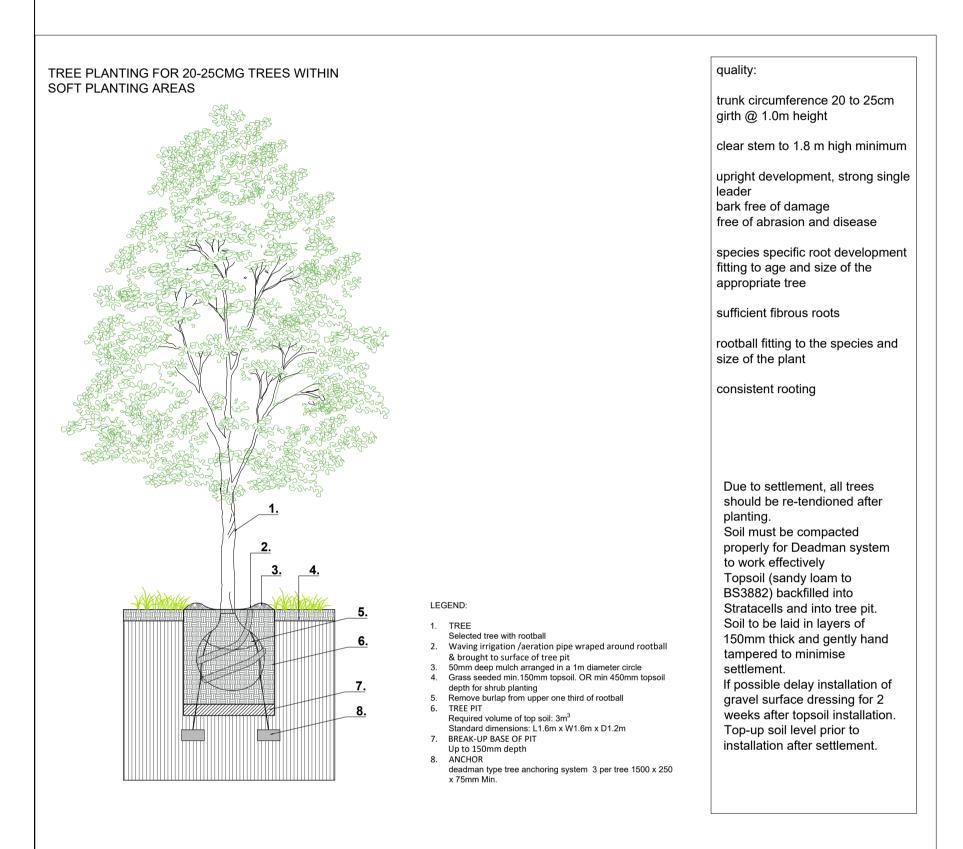

TYPICAL DETAIL - Shrub planting - 1/50 @A1

TYPICAL DETAIL - Tree planting - 1/50 @A1

TYPICAL DETAIL - Grass and meadow planting - 1/50 @A1

| Mitchell + Associates

PROJECT TITLE:

LEGEND:

Social Housing Bundle 4 & 5