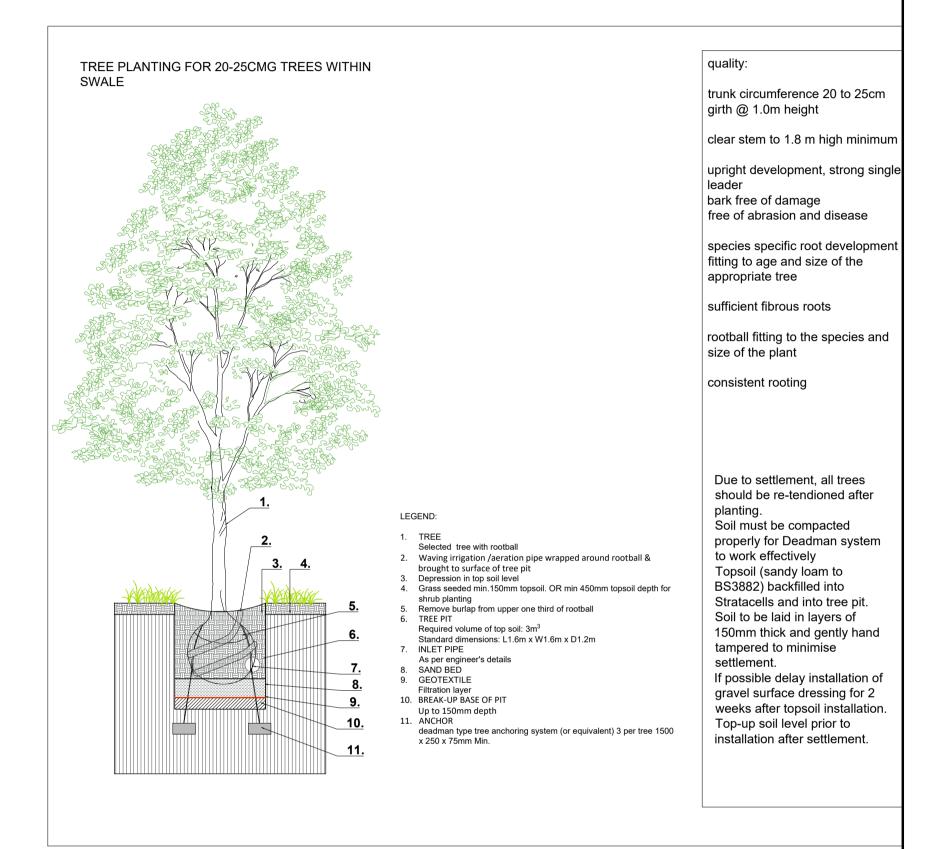

TYPICAL DETAIL - Shrub planting - 1/50 @A1

TYPICAL DETAIL - Tree planting - 1/50 @A1

TYPICAL DETAIL - Grass and meadow planting - 1/50 @A1

| Mitchell + Associates

PROJECT TITLE:

LEGEND:

Social Housing Bundle 4 & 5