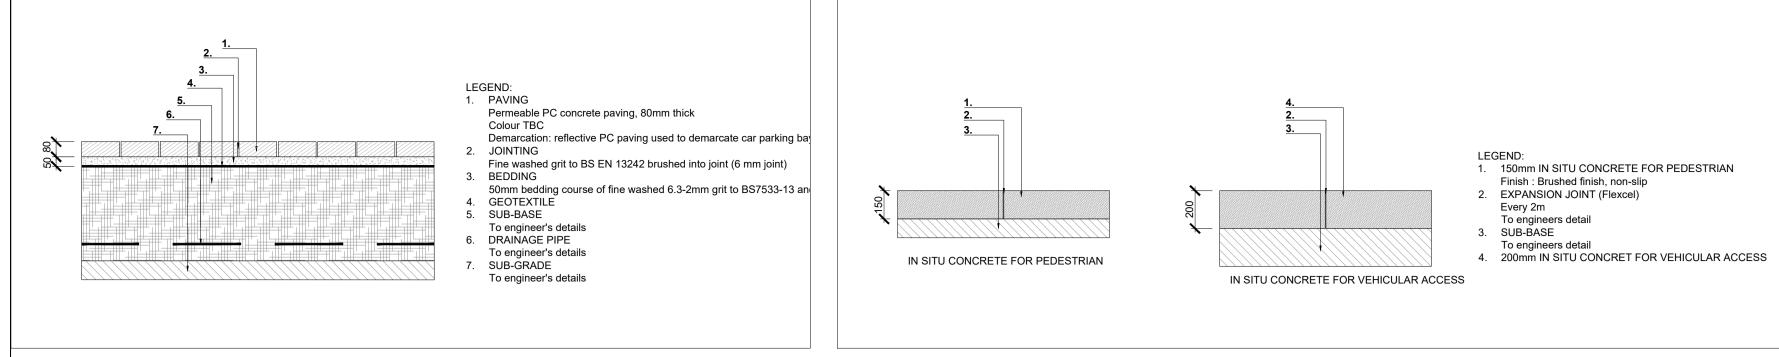

TYPICAL DETAIL - Permeable paving - 1/20 @A1

TYPICAL DETAIL - Brush concrete for footpath - 1/20 @A1

TYPICAL DETAIL - Ballylusk gravel - 1/20 @A1

TYPICAL DETAIL - Multi stem tree planting - 1/50 @A1

TYPICAL DETAIL - Bio retention tree pit - 1/50 @A1