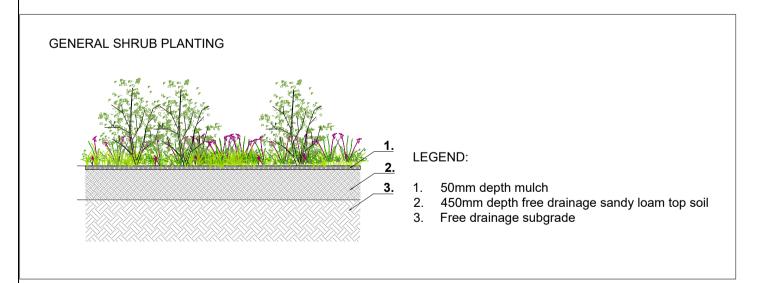

TYPICAL DETAIL - Shrub planting - 1/50 @A1

TYPICAL DETAIL - Tree planting - 1/50 @A1

TYPICAL DETAIL - Grass and meadow planting - 1/50 @A1

| Mitchell + Associates

PROJECT TITLE:

LEGEND:

Social Housing Bundle 4 & 5