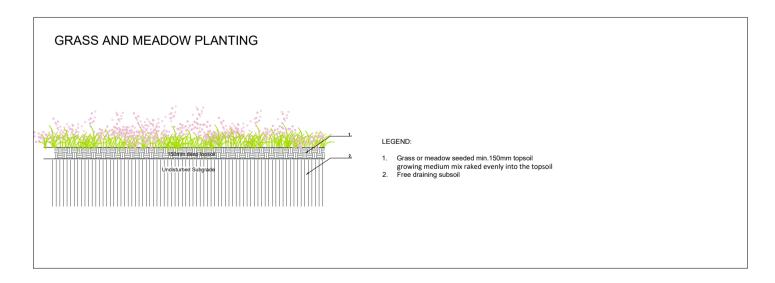

TYPICAL DETAIL - Shrub planting - 1/50 @A1

TYPICAL DETAIL - Tree planting - 1/50 @A1

TYPICAL DETAIL - Grass and meadow planting - 1/50 @A1

| Mitchell + Associates

PROJECT TITLE:

LEGEND:

Social Housing Bundle 4 & 5