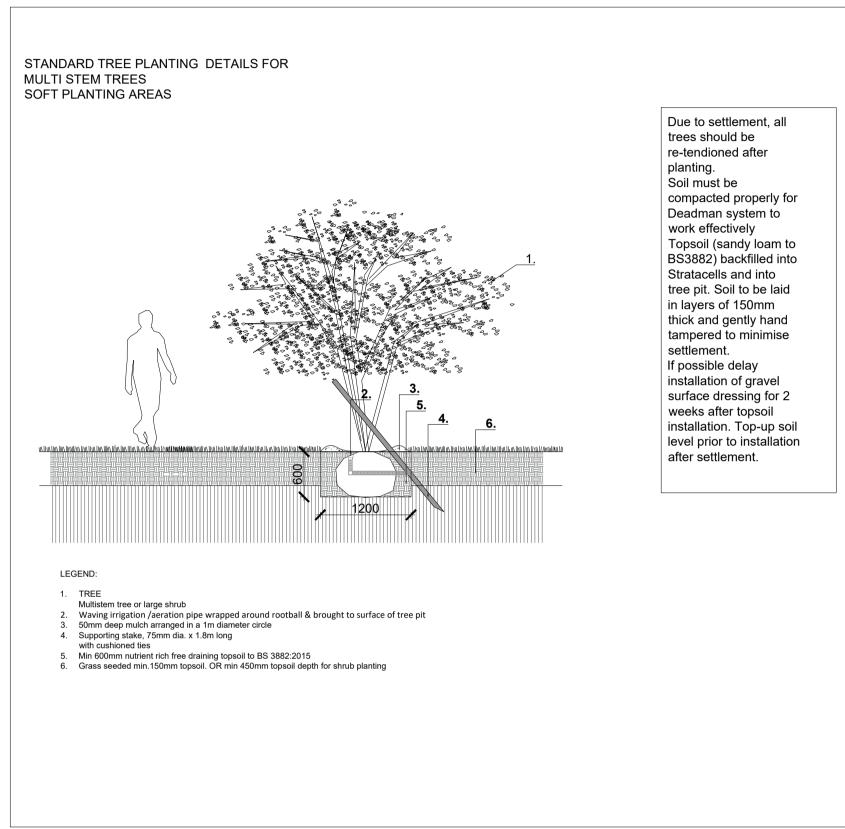

TYPICAL DETAIL - Permeable paving - 1/20 @A1

TYPICAL DETAIL - Brush concrete for footpath - 1/20 @A1

TYPICAL DETAIL - Ballylusk gravel - 1/20 @A1

TYPICAL DETAIL - Multi stem tree planting - 1/50 @A1

TYPICAL DETAIL - Bio retention tree pit - 1/50 @A1