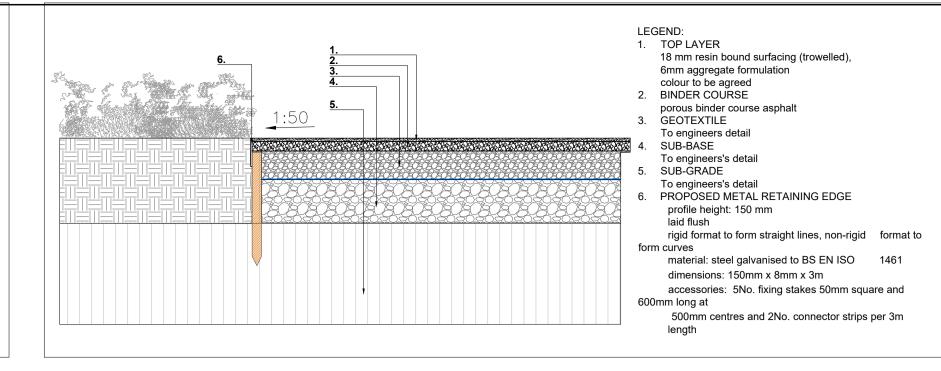

TYPICAL DETAIL - Permeable paving - 1/20 @A1

TYPICAL DETAIL - Brush concrete for footpath - 1/20 @A1

TYPICAL DETAIL - Ballylusk gravel - 1/20 @A1

TYPICAL DETAIL - Multi stem tree planting - 1/50 @A1

TYPICAL DETAIL - Bio retention tree pit - 1/50 @A1