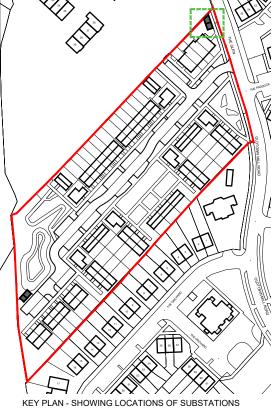

## FOR PLANNING

Kildare County Council

SHB 4&5 - OCK - OLDTOWN MILL- CELBRIDGE