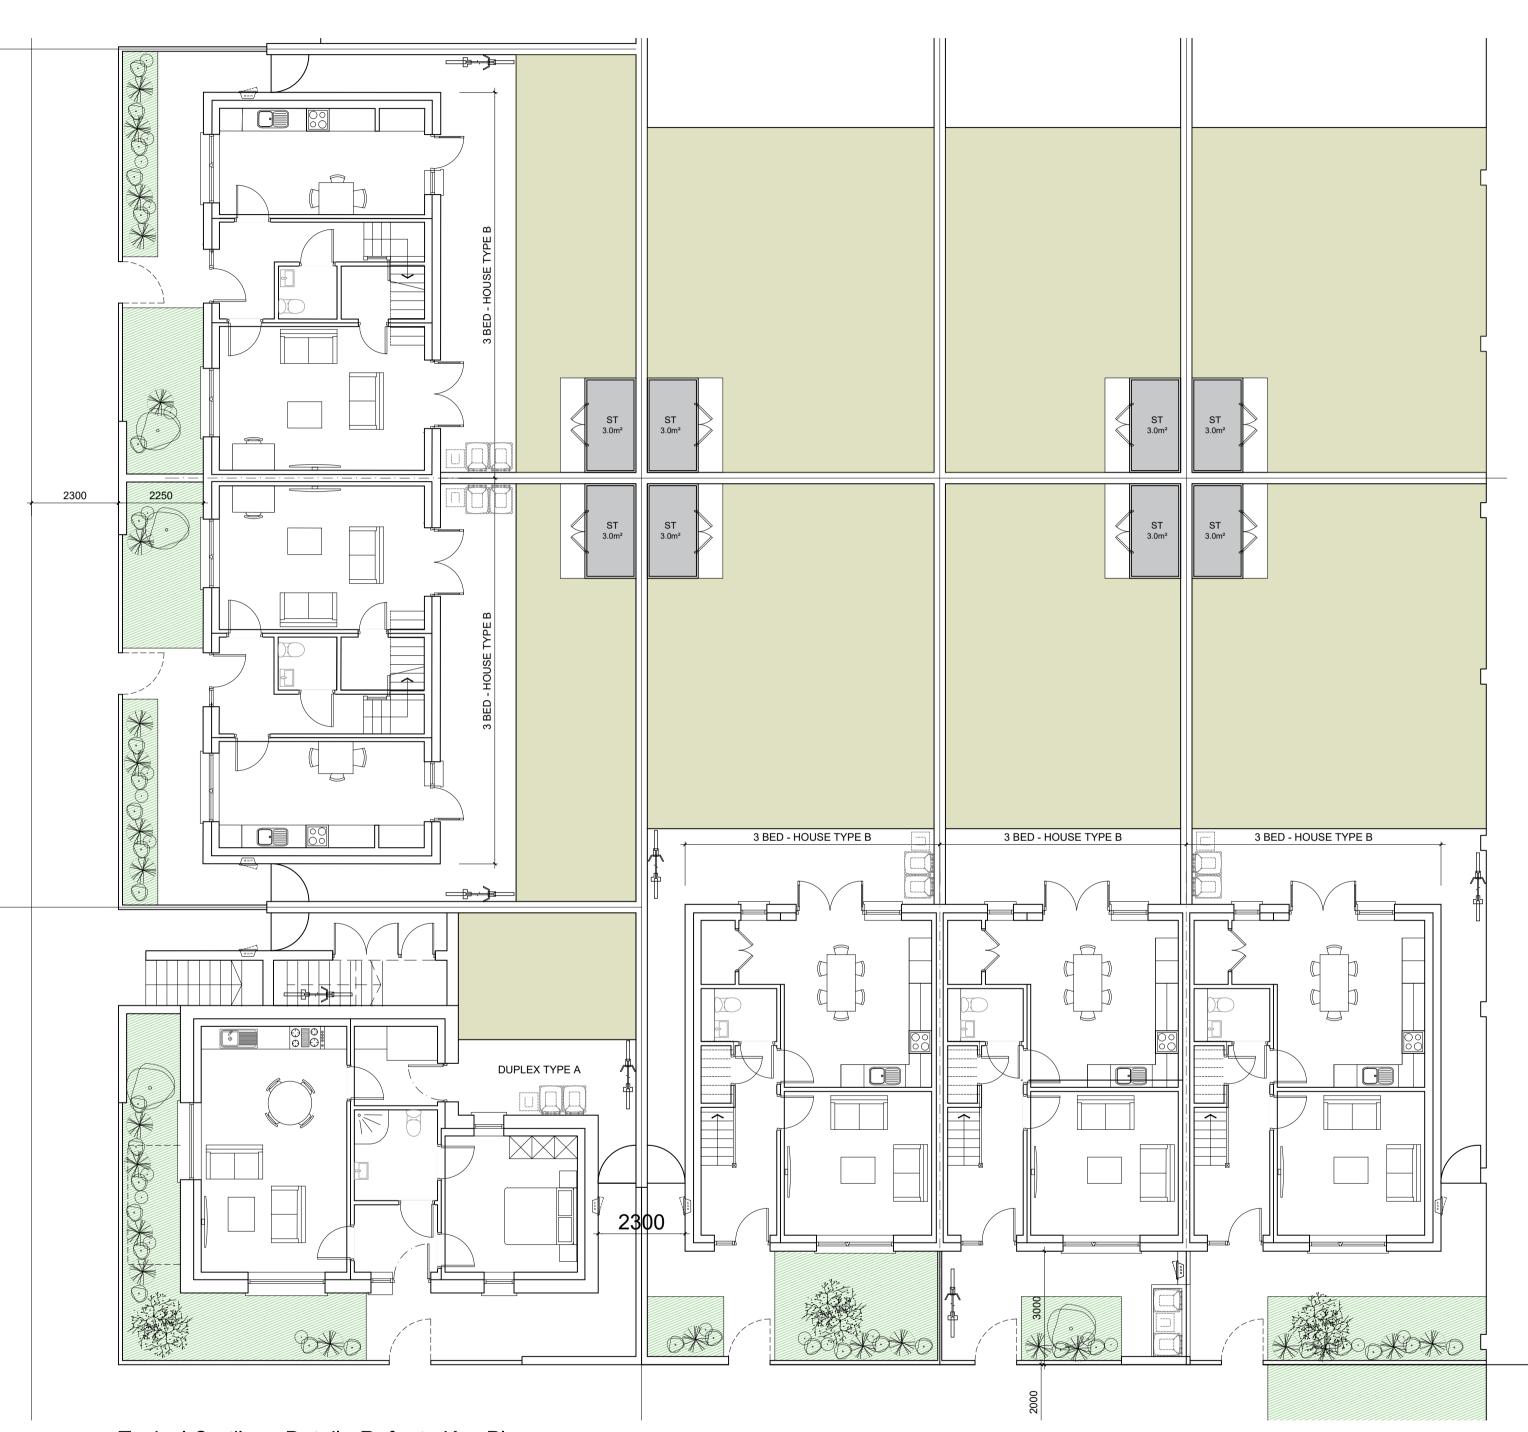

Image of typical curtilage treatment to 3-bed, House Type C

Image of typical curtilage treatment to Duplex type A

Image of typical curtilage treatment to 3-bed, House Type B

Typical Curtilage Detail - Refer to Key Plan

## Typical Curtilage Detail Sheet 1

|                                              | 3/24   23004                                                                                                                     |
|----------------------------------------------|----------------------------------------------------------------------------------------------------------------------------------|
| DRAWING NUMBER:<br>SHB5-OCK-DR-MCO-AR-P3-PL2 | 201 STATUS CODE                                                                                                                  |
| <b>M</b> CORN                                | No.1 Grantham Street, Dublin 8<br>D08 A49Y Tel: +353 (01) 478 8700<br>Block 6, Central Business Park<br>Tullamore, County Offaly |
| ARCHITECTURE<br>AND URBAN DESIGN             | R35 F6F8 Tel: +353 (057) 932 386: website: www.mcorm.com email: arch@mcorm.com                                                   |