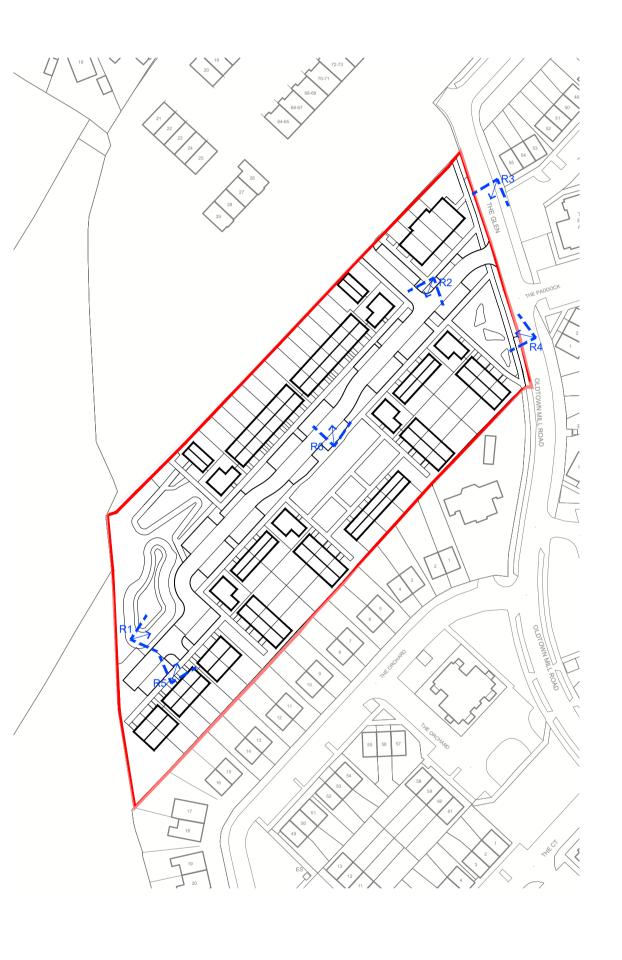

## FOR PLANNING

CLIENT:
NDFA on behalf of Kildare County Council

SHB 4&5 - OCK - Oldtown Mill, Celbridge

3D Images

| DRN BY:                                    | CHK BY: | SCALE @ A1: | DATE::   | REVISION: | JOB NO:    |
|--------------------------------------------|---------|-------------|----------|-----------|------------|
| PD                                         | DL      | NTS         | 11/03/24 |           | 23004      |
| DRAWING NUMBER: SHB5-OCK-DR-MCO-AR-P3-PL06 |         |             |          |           | STATUS COL |