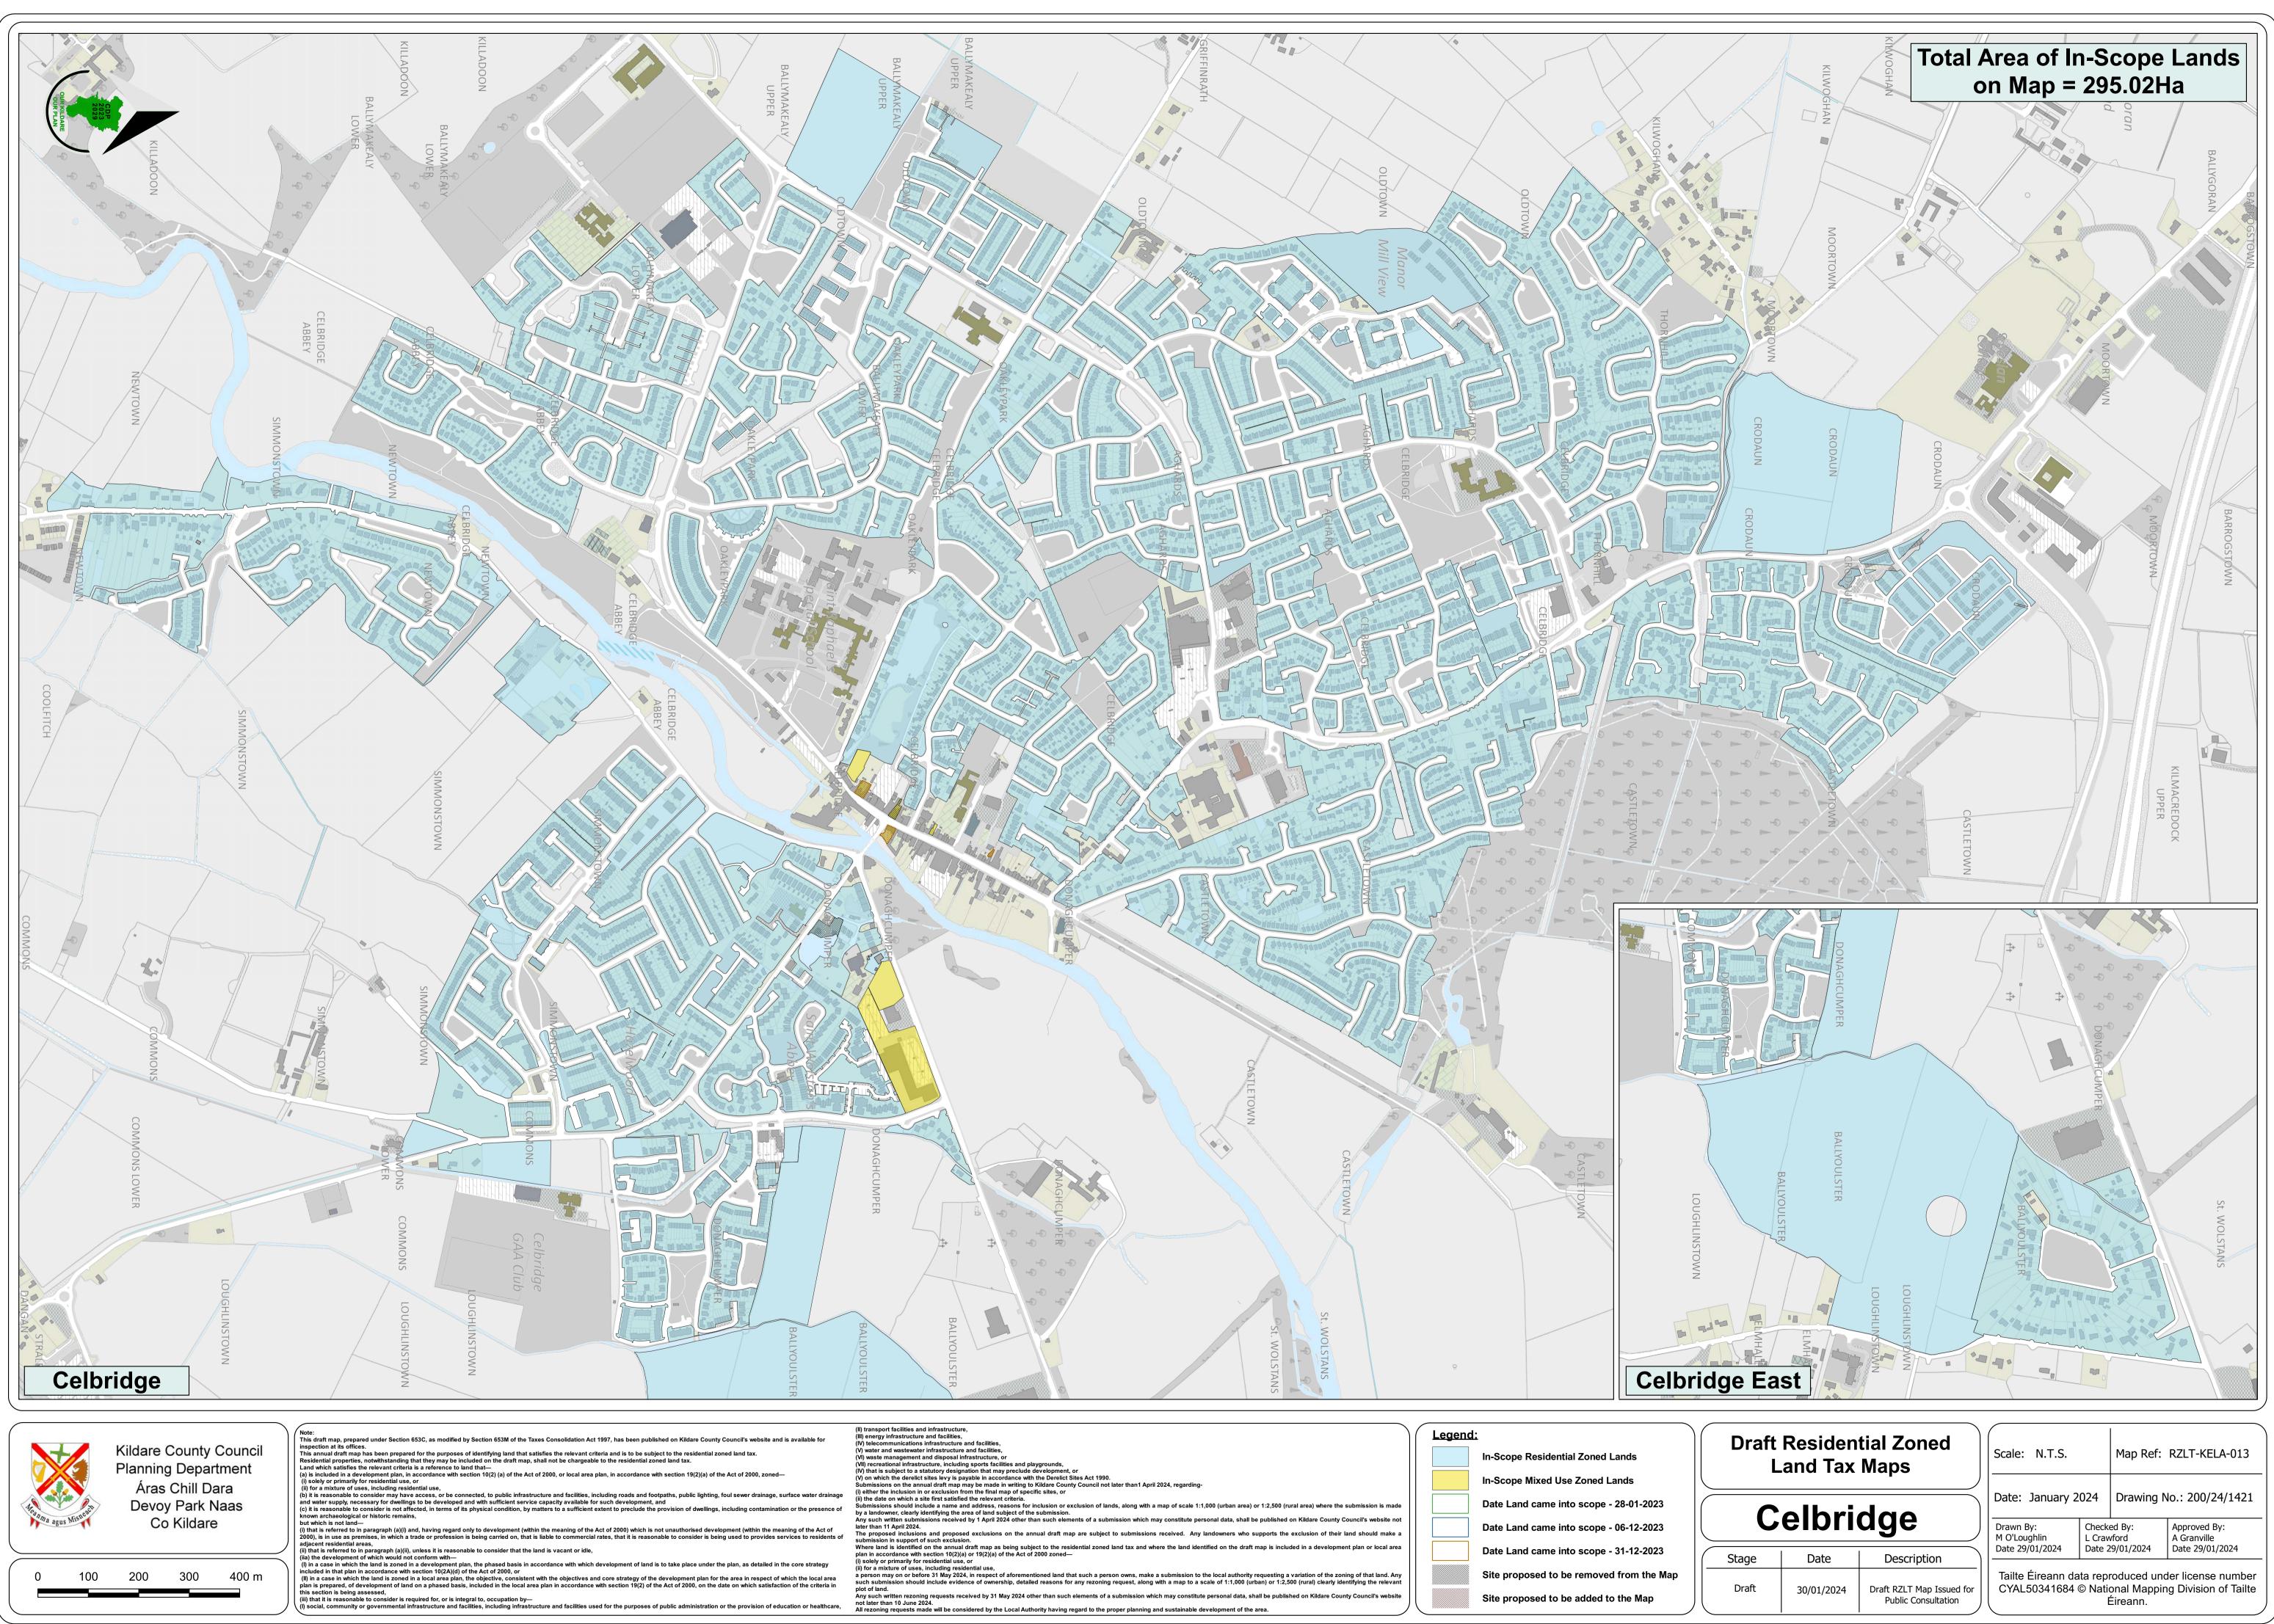

| Celbridge |            |                                                  |    |  |
|-----------|------------|--------------------------------------------------|----|--|
| Stage     | Date       | Description                                      | Da |  |
| Draft     | 30/01/2024 | Draft RZLT Map Issued for<br>Public Consultation | C  |  |

| Scale: N.T.S.                                       |                                              | Map Ref:                 | RZLT-KELA-013                                  |  |
|-----------------------------------------------------|----------------------------------------------|--------------------------|------------------------------------------------|--|
| Date: January 2024                                  |                                              | Drawing No.: 200/24/1421 |                                                |  |
| Drawn By:<br>M O'Loughlin<br>Date 29/01/2024        | Checked By:<br>L Crawford<br>Date 29/01/2024 |                          | Approved By:<br>A Granville<br>Date 29/01/2024 |  |
| Tailte Éireann data reproduced under license number |                                              |                          |                                                |  |