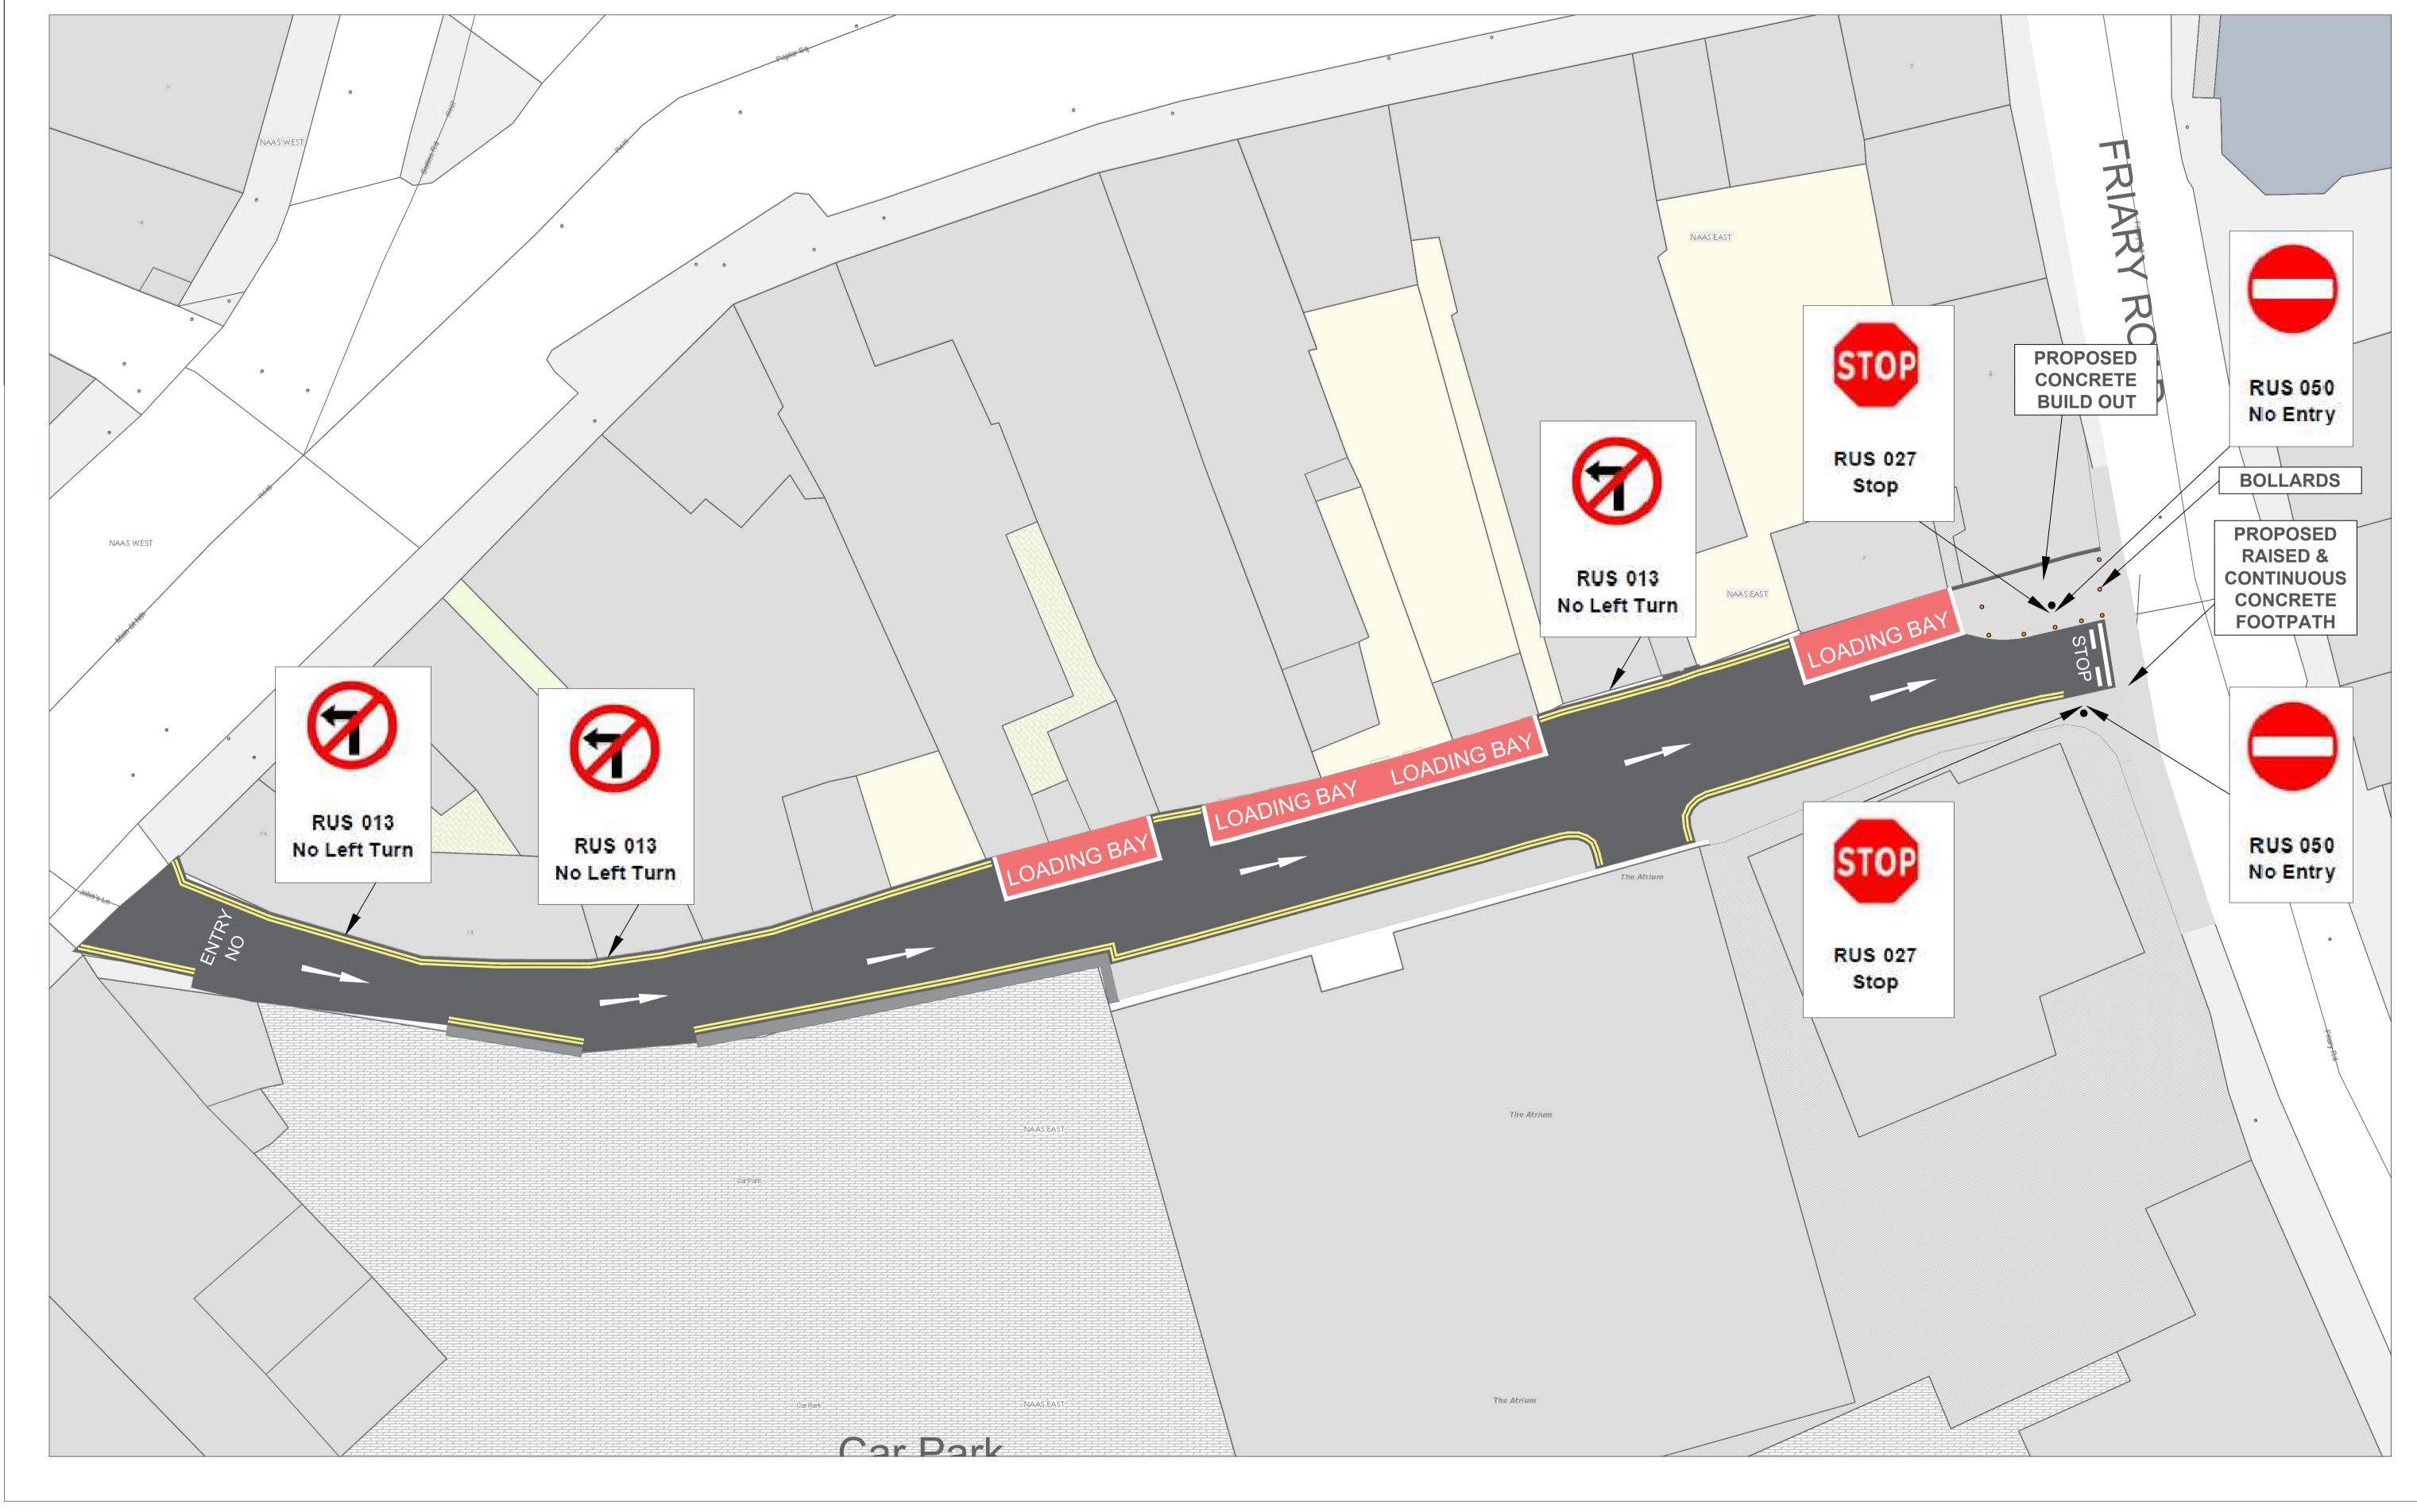

## Section 38 Drawings

**Naas Municipal District** 

John's Lane, Naas – One-way system

**Section 38 Drawings** 

Signed: Dénal Hodgins

Date: 20th November 2023

Donal Hodgins BA, BAI, C.Eng., MIEI. Senior Engineer Transport, Mobility & Open Spaces Kildare County Council

Chk'd Appr.

| Project Title: | Section 38 John's Lane, Naas - One                     | ection 38 John's Lane, Naas - One-way system. |     |  |  |  |
|----------------|--------------------------------------------------------|-----------------------------------------------|-----|--|--|--|
| Drawing Title: | JOHN'S LANE, NAAS.<br>SCHEME DETAILS<br>SHEET 02 OF 02 | TENDER                                        |     |  |  |  |
| Designed: GK   | File Name:                                             | Drawing No.                                   |     |  |  |  |
| Drawn: DR      |                                                        |                                               | P01 |  |  |  |
| Checked: GK    | Scale at A1: NTS                                       | 02                                            | FUI |  |  |  |
| Approved: DH   | Date: 10/11/2023                                       |                                               |     |  |  |  |