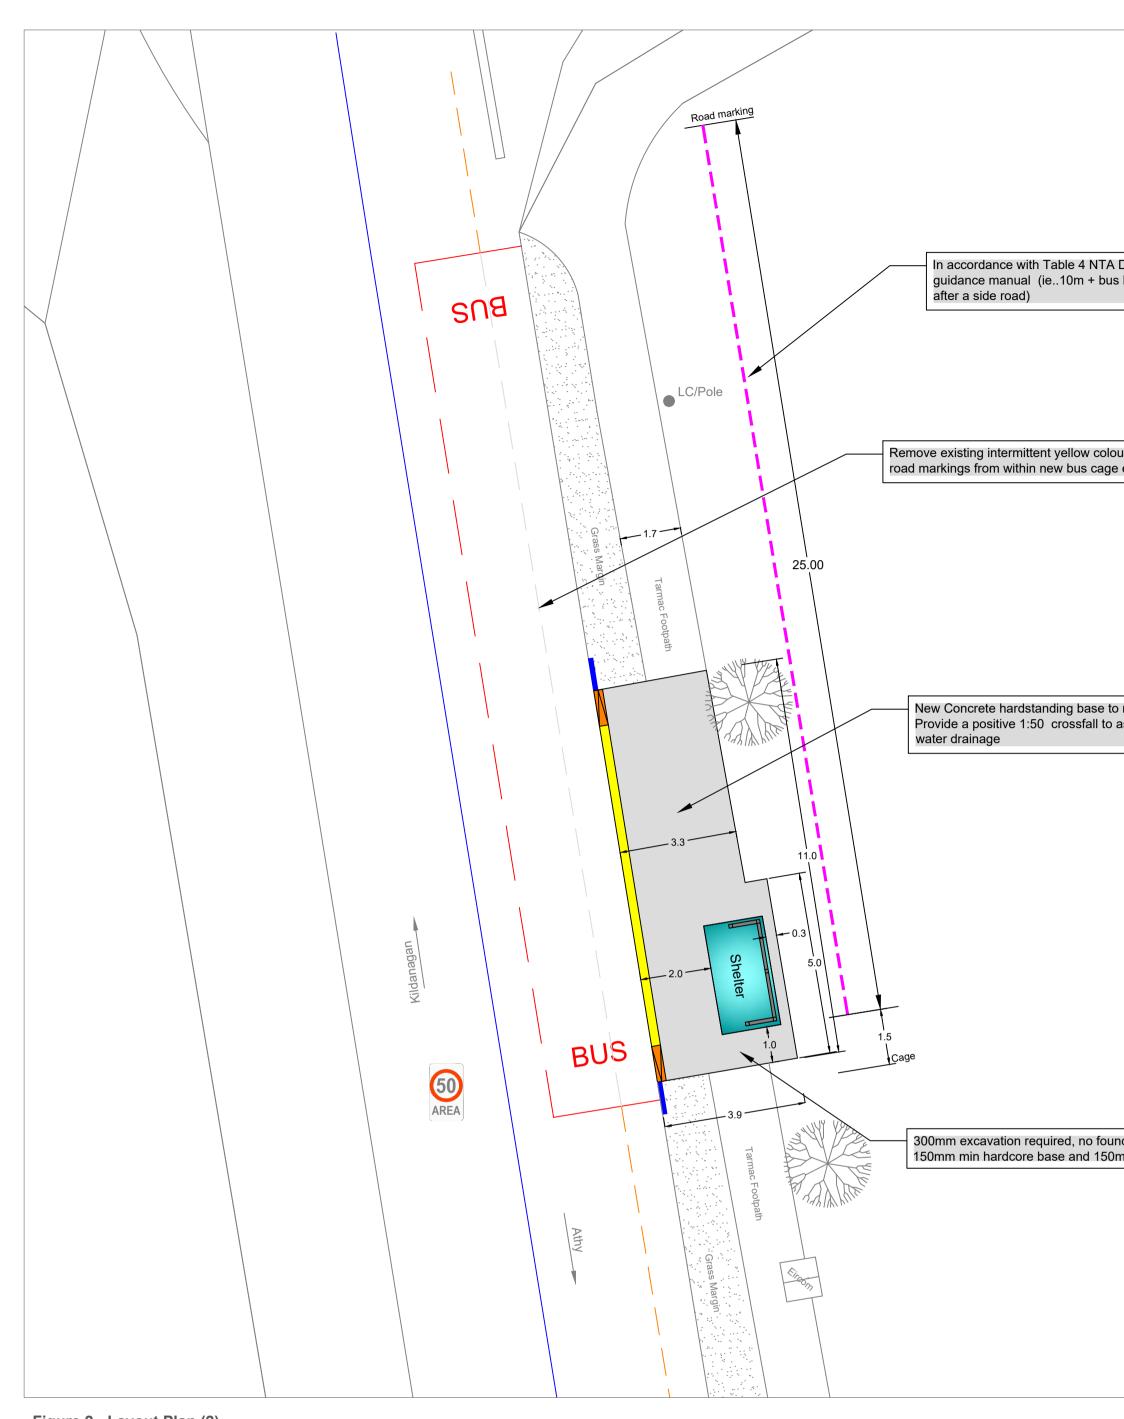

Ordnance Survey

Figure 2 - Bus shelter example

Figure 2 - Layout Plan (2) Proposed new Bus Shelter/Boarding platform

|                                 | Notes:                                                                                                                                                                                                                                                                                                                                                                                              |
|---------------------------------|-----------------------------------------------------------------------------------------------------------------------------------------------------------------------------------------------------------------------------------------------------------------------------------------------------------------------------------------------------------------------------------------------------|
|                                 | <ol> <li>No dimensions to be scaled from this drawing.</li> <li>All sizes to be checked on site and any discrepancies to</li> </ol>                                                                                                                                                                                                                                                                 |
|                                 | be reported to the engineer.                                                                                                                                                                                                                                                                                                                                                                        |
|                                 | Key:                                                                                                                                                                                                                                                                                                                                                                                                |
|                                 | New hardstanding construction (concrete) 31m <sup>2</sup> (excl. shelter base)                                                                                                                                                                                                                                                                                                                      |
|                                 | 36m² overall.                                                                                                                                                                                                                                                                                                                                                                                       |
|                                 | Proposed planting                                                                                                                                                                                                                                                                                                                                                                                   |
|                                 | R.G Existing Gully                                                                                                                                                                                                                                                                                                                                                                                  |
|                                 | Existing road markings     Proposed new road marking                                                                                                                                                                                                                                                                                                                                                |
|                                 | New ESB ducting                                                                                                                                                                                                                                                                                                                                                                                     |
| Draft Bus Stop                  | 9m accessible kerbing - 160mm max. upstand                                                                                                                                                                                                                                                                                                                                                          |
| s length=25m,                   | Provide 150mm wide yellow or red weather/slip resistant paint or resin to assist the visually impaired.                                                                                                                                                                                                                                                                                             |
|                                 | 1m Transition kerb, 160mm-125mm - accessible kerbing                                                                                                                                                                                                                                                                                                                                                |
|                                 | 125mm - 6mm upstand - Transition Kerb (0.9m)                                                                                                                                                                                                                                                                                                                                                        |
|                                 | Proposed Crossing kerb - 6mm upstand                                                                                                                                                                                                                                                                                                                                                                |
| bured                           | Proposed concrete block paving (200 x 100 x 50mm). laid 100mm<br>deep to the rear of crossing kerbs.<br>Blocks to be painted with a weather/slip resistant paint or resin,<br>in a contrasting colour to the hardstanding.                                                                                                                                                                          |
| e extents                       | Existing bus stop pole to be removed                                                                                                                                                                                                                                                                                                                                                                |
|                                 | Proposed bus shelter (3.050m x 1.650m)                                                                                                                                                                                                                                                                                                                                                              |
|                                 | L.C "JCDecaux, 2 bay City 90 Pre-Assembled Shelter"                                                                                                                                                                                                                                                                                                                                                 |
|                                 | Existing lighting column                                                                                                                                                                                                                                                                                                                                                                            |
|                                 | Existing sign/traffic lights pole                                                                                                                                                                                                                                                                                                                                                                   |
|                                 | Setting out reference point                                                                                                                                                                                                                                                                                                                                                                         |
|                                 | <ul> <li>Proposed Bus Stop cage - RPM 030 - 1.0m mark,1.0m gap,</li> <li>100mm wide - 1.6m text (24m long cage required)</li> </ul>                                                                                                                                                                                                                                                                 |
|                                 | O  Service cover                                                                                                                                                                                                                                                                                                                                                                                    |
|                                 | New Micro Pillar.                                                                                                                                                                                                                                                                                                                                                                                   |
| o new shelter<br>assist surface | Direction of connection route to nearest ESB Pole or mini-pillar to be agreed with ESB prior to commencement of works onsite.                                                                                                                                                                                                                                                                       |
|                                 |                                                                                                                                                                                                                                                                                                                                                                                                     |
|                                 | Bus Shelter construction.                                                                                                                                                                                                                                                                                                                                                                           |
|                                 | Please refer to JC Decaux design details for the shelter structure, including foundaion and structure design                                                                                                                                                                                                                                                                                        |
|                                 |                                                                                                                                                                                                                                                                                                                                                                                                     |
|                                 | NOTES:                                                                                                                                                                                                                                                                                                                                                                                              |
|                                 | 1. ALL DIMENSIONS ARE IN METRES UNLESS OTHERWISE STATED.                                                                                                                                                                                                                                                                                                                                            |
|                                 | 2. LOCATIONS ARE APPROXIMATE AND ARE TO BE AGREED ON SITE WITH THE OVERSEEING ORGANISATION.                                                                                                                                                                                                                                                                                                         |
|                                 | 3. ALL UTILITIES SHOWN ARE INDICATIVE ONLY AND REMAIN THE RESPONSIBILITY OF THE CONTRACTOR.                                                                                                                                                                                                                                                                                                         |
|                                 | <ol> <li>NO TOPOGRAPHIC SURVEY WAS CARRIED OUT PRIOR TO THE DESIGN<br/>SHOWN ON THIS DRAWING.</li> </ol>                                                                                                                                                                                                                                                                                            |
|                                 | 5 SITE CONDITIONS TO BE CHECKED BY THE CONTRACTOR BEFORE<br>PROCEEDING TO ANY TASK.                                                                                                                                                                                                                                                                                                                 |
|                                 | 7. INDICATIVE ROAD MARKINGS HAVE BEEN PREPARED BASED ON                                                                                                                                                                                                                                                                                                                                             |
|                                 | AERIAL IMAGERY. ROAD MARKING LAYOUT TO BE CHECKED BY<br>CONTRACTOR                                                                                                                                                                                                                                                                                                                                  |
|                                 |                                                                                                                                                                                                                                                                                                                                                                                                     |
|                                 |                                                                                                                                                                                                                                                                                                                                                                                                     |
| ndations.<br>mm concrete base   |                                                                                                                                                                                                                                                                                                                                                                                                     |
|                                 |                                                                                                                                                                                                                                                                                                                                                                                                     |
|                                 | DRAFT CONCEPT DESIGN<br>- FOR COMMENT                                                                                                                                                                                                                                                                                                                                                               |
|                                 | - FOR COMMENT                                                                                                                                                                                                                                                                                                                                                                                       |
|                                 |                                                                                                                                                                                                                                                                                                                                                                                                     |
|                                 |                                                                                                                                                                                                                                                                                                                                                                                                     |
|                                 |                                                                                                                                                                                                                                                                                                                                                                                                     |
|                                 |                                                                                                                                                                                                                                                                                                                                                                                                     |
|                                 |                                                                                                                                                                                                                                                                                                                                                                                                     |
|                                 |                                                                                                                                                                                                                                                                                                                                                                                                     |
|                                 |                                                                                                                                                                                                                                                                                                                                                                                                     |
|                                 |                                                                                                                                                                                                                                                                                                                                                                                                     |
|                                 |                                                                                                                                                                                                                                                                                                                                                                                                     |
|                                 | 2                                                                                                                                                                                                                                                                                                                                                                                                   |
|                                 | 1                                                                                                                                                                                                                                                                                                                                                                                                   |
|                                 | No. Date Issue / Revision Chkd.                                                                                                                                                                                                                                                                                                                                                                     |
|                                 | Project:                                                                                                                                                                                                                                                                                                                                                                                            |
|                                 | NTA & KCC Bus Shelter Programme.                                                                                                                                                                                                                                                                                                                                                                    |
|                                 | Proposed Installation of a new Bus Shelter                                                                                                                                                                                                                                                                                                                                                          |
|                                 | and boarding platform infrastructure                                                                                                                                                                                                                                                                                                                                                                |
|                                 |                                                                                                                                                                                                                                                                                                                                                                                                     |
|                                 | Dwg. Title:                                                                                                                                                                                                                                                                                                                                                                                         |
|                                 |                                                                                                                                                                                                                                                                                                                                                                                                     |
|                                 | Kilborny Athy                                                                                                                                                                                                                                                                                                                                                                                       |
|                                 | Kilberry, Athy<br>Southbound stop - General Arangement                                                                                                                                                                                                                                                                                                                                              |
|                                 |                                                                                                                                                                                                                                                                                                                                                                                                     |
|                                 | Southbound stop - General Arangement         Dwg. No.         Rev.         Stage:                                                                                                                                                                                                                                                                                                                   |
|                                 | Dwg. No.     Rev.     Stage:       13     Section 38                                                                                                                                                                                                                                                                                                                                                |
|                                 | Dwg. No.     Rev.     Stage:       Date:     Scale:     PART VIII                                                                                                                                                                                                                                                                                                                                   |
|                                 | Southbound stop - General Arangement         Dwg. No.         Rev.         Stage:         Section 38         PART VIII         Date:         17/76/2023         NTS         Drawn:                                                                                                                                                                                                                  |
|                                 | Dwg. No.       Rev.       Stage:         Date:       Scale:       PART VIII         17/76/2023       NTS       TENDER                                                                                                                                                                                                                                                                               |
|                                 | Southbound stop - General Arangement         Dwg. No.         Rev.         Stage:         Section 38         PART VIII         Date:         17/76/2023         NTS         Drawn:                                                                                                                                                                                                                  |
|                                 | Southbound stop - General Arangement         Dwg. No.       Rev.       Stage:         13       Section 38         Date:       17/76/2023       Scale:         17/76/2023       Scale:       TENDER         Drawn:       P.K       Approved:       D.McCk         Transport, Mobility & Open Spaces       A/Director of Services - Celina Barrett                                                    |
|                                 | Southbound stop - General Arangement         Dwg. No.         13         Date:         17/76/2023         Scale:         NTS         Drawn:         P.K         Approved:         D.McCk                                                                                                                                                                                                            |
|                                 | Southbound stop - General Arangement         Dwg. No.       Rev.       Stage:         13       Section 38       PART VIII         Date:       17/76/2023       Scale:       PART VIII         Drawn:       P.K       Approved:       D.McCk         Transport, Mobility & Open Spaces         A/Director of Services - Celina Barrett         Senior Engineer - Donal Hodgins, BA, BAI, MIEI, C.Eng |