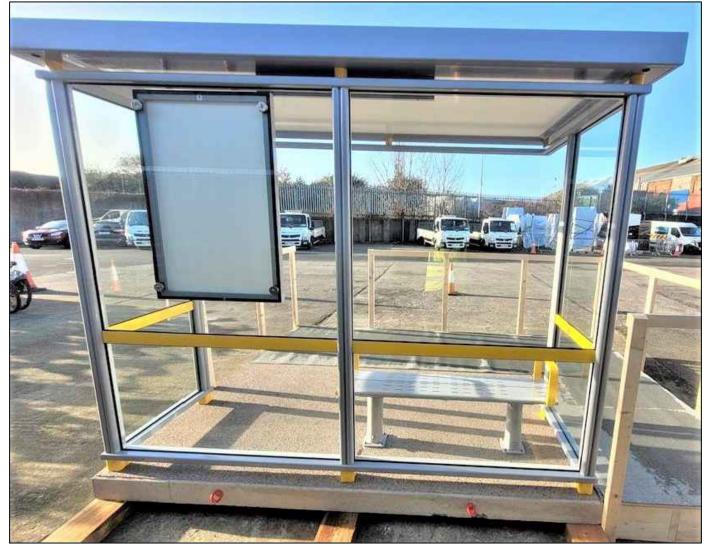

Ordnance Survey

Figure 2 - Bus shelter example

Figure 2 - Layout Plan (2) Proposed new Bus Shelter/Boarding platform

|                                 | Notes:                                                                                                                                                                                                                                                                                                                                                                                              |
|---------------------------------|-----------------------------------------------------------------------------------------------------------------------------------------------------------------------------------------------------------------------------------------------------------------------------------------------------------------------------------------------------------------------------------------------------|
|                                 | <ol> <li>No dimensions to be scaled from this drawing.</li> <li>All sizes to be checked on site and any discrepancies to</li> </ol>                                                                                                                                                                                                                                                                 |
|                                 | be reported to the engineer.                                                                                                                                                                                                                                                                                                                                                                        |
|                                 | Key:                                                                                                                                                                                                                                                                                                                                                                                                |
|                                 | New hardstanding construction (concrete) 31m <sup>2</sup> (excl. shelter base)                                                                                                                                                                                                                                                                                                                      |
|                                 | 36m² overall.                                                                                                                                                                                                                                                                                                                                                                                       |
|                                 | Proposed planting                                                                                                                                                                                                                                                                                                                                                                                   |
|                                 | R.G Existing Gully                                                                                                                                                                                                                                                                                                                                                                                  |
|                                 | Existing road markings     Proposed new road marking                                                                                                                                                                                                                                                                                                                                                |
|                                 | New ESB ducting                                                                                                                                                                                                                                                                                                                                                                                     |
| Draft Bus Stop                  | 9m accessible kerbing - 160mm max. upstand                                                                                                                                                                                                                                                                                                                                                          |
| s length=25m,                   | Provide 150mm wide yellow or red weather/slip resistant paint or resin to assist the visually impaired.                                                                                                                                                                                                                                                                                             |
|                                 | 1m Transition kerb, 160mm-125mm - accessible kerbing                                                                                                                                                                                                                                                                                                                                                |
|                                 | 125mm - 6mm upstand - Transition Kerb (0.9m)                                                                                                                                                                                                                                                                                                                                                        |
|                                 | Proposed Crossing kerb - 6mm upstand                                                                                                                                                                                                                                                                                                                                                                |
| bured                           | Proposed concrete block paving (200 x 100 x 50mm). laid 100mm<br>deep to the rear of crossing kerbs.<br>Blocks to be painted with a weather/slip resistant paint or resin,<br>in a contrasting colour to the hardstanding.                                                                                                                                                                          |
| e extents                       | Existing bus stop pole to be removed                                                                                                                                                                                                                                                                                                                                                                |
|                                 | Proposed bus shelter (3.050m x 1.650m)                                                                                                                                                                                                                                                                                                                                                              |
|                                 | L.C "JCDecaux, 2 bay City 90 Pre-Assembled Shelter"                                                                                                                                                                                                                                                                                                                                                 |
|                                 | Existing lighting column                                                                                                                                                                                                                                                                                                                                                                            |
|                                 | Existing sign/traffic lights pole                                                                                                                                                                                                                                                                                                                                                                   |
|                                 | Setting out reference point                                                                                                                                                                                                                                                                                                                                                                         |
|                                 | <ul> <li>Proposed Bus Stop cage - RPM 030 - 1.0m mark,1.0m gap,</li> <li>100mm wide - 1.6m text (24m long cage required)</li> </ul>                                                                                                                                                                                                                                                                 |
|                                 | O  Service cover                                                                                                                                                                                                                                                                                                                                                                                    |
|                                 | New Micro Pillar.                                                                                                                                                                                                                                                                                                                                                                                   |
| o new shelter<br>assist surface | Direction of connection route to nearest ESB Pole or mini-pillar to be agreed with ESB prior to commencement of works onsite.                                                                                                                                                                                                                                                                       |
|                                 |                                                                                                                                                                                                                                                                                                                                                                                                     |
|                                 | Bus Shelter construction.                                                                                                                                                                                                                                                                                                                                                                           |
|                                 | Please refer to JC Decaux design details for the shelter structure, including foundaion and structure design                                                                                                                                                                                                                                                                                        |
|                                 |                                                                                                                                                                                                                                                                                                                                                                                                     |
|                                 | NOTES:                                                                                                                                                                                                                                                                                                                                                                                              |
|                                 | 1. ALL DIMENSIONS ARE IN METRES UNLESS OTHERWISE STATED.                                                                                                                                                                                                                                                                                                                                            |
|                                 | 2. LOCATIONS ARE APPROXIMATE AND ARE TO BE AGREED ON SITE WITH THE OVERSEEING ORGANISATION.                                                                                                                                                                                                                                                                                                         |
|                                 | 3. ALL UTILITIES SHOWN ARE INDICATIVE ONLY AND REMAIN THE RESPONSIBILITY OF THE CONTRACTOR.                                                                                                                                                                                                                                                                                                         |
|                                 | <ol> <li>NO TOPOGRAPHIC SURVEY WAS CARRIED OUT PRIOR TO THE DESIGN<br/>SHOWN ON THIS DRAWING.</li> </ol>                                                                                                                                                                                                                                                                                            |
|                                 | 5 SITE CONDITIONS TO BE CHECKED BY THE CONTRACTOR BEFORE<br>PROCEEDING TO ANY TASK.                                                                                                                                                                                                                                                                                                                 |
|                                 | 7. INDICATIVE ROAD MARKINGS HAVE BEEN PREPARED BASED ON                                                                                                                                                                                                                                                                                                                                             |
|                                 | AERIAL IMAGERY. ROAD MARKING LAYOUT TO BE CHECKED BY<br>CONTRACTOR                                                                                                                                                                                                                                                                                                                                  |
|                                 |                                                                                                                                                                                                                                                                                                                                                                                                     |
|                                 |                                                                                                                                                                                                                                                                                                                                                                                                     |
| ndations.<br>mm concrete base   |                                                                                                                                                                                                                                                                                                                                                                                                     |
|                                 |                                                                                                                                                                                                                                                                                                                                                                                                     |
|                                 | DRAFT CONCEPT DESIGN<br>- FOR COMMENT                                                                                                                                                                                                                                                                                                                                                               |
|                                 | - FOR COMMENT                                                                                                                                                                                                                                                                                                                                                                                       |
|                                 |                                                                                                                                                                                                                                                                                                                                                                                                     |
|                                 |                                                                                                                                                                                                                                                                                                                                                                                                     |
|                                 |                                                                                                                                                                                                                                                                                                                                                                                                     |
|                                 |                                                                                                                                                                                                                                                                                                                                                                                                     |
|                                 |                                                                                                                                                                                                                                                                                                                                                                                                     |
|                                 |                                                                                                                                                                                                                                                                                                                                                                                                     |
|                                 |                                                                                                                                                                                                                                                                                                                                                                                                     |
|                                 |                                                                                                                                                                                                                                                                                                                                                                                                     |
|                                 |                                                                                                                                                                                                                                                                                                                                                                                                     |
|                                 | 2                                                                                                                                                                                                                                                                                                                                                                                                   |
|                                 | 1                                                                                                                                                                                                                                                                                                                                                                                                   |
|                                 | No. Date Issue / Revision Chkd.                                                                                                                                                                                                                                                                                                                                                                     |
|                                 | Project:                                                                                                                                                                                                                                                                                                                                                                                            |
|                                 | NTA & KCC Bus Shelter Programme.                                                                                                                                                                                                                                                                                                                                                                    |
|                                 | Proposed Installation of a new Bus Shelter                                                                                                                                                                                                                                                                                                                                                          |
|                                 | and boarding platform infrastructure                                                                                                                                                                                                                                                                                                                                                                |
|                                 |                                                                                                                                                                                                                                                                                                                                                                                                     |
|                                 | Dwg. Title:                                                                                                                                                                                                                                                                                                                                                                                         |
|                                 |                                                                                                                                                                                                                                                                                                                                                                                                     |
|                                 | Kilborny Athy                                                                                                                                                                                                                                                                                                                                                                                       |
|                                 | Kilberry, Athy<br>Southbound stop - General Arangement                                                                                                                                                                                                                                                                                                                                              |
|                                 |                                                                                                                                                                                                                                                                                                                                                                                                     |
|                                 | Southbound stop - General Arangement         Dwg. No.         Rev.         Stage:                                                                                                                                                                                                                                                                                                                   |
|                                 | Dwg. No.     Rev.     Stage:       13     Section 38                                                                                                                                                                                                                                                                                                                                                |
|                                 | Dwg. No.     Rev.     Stage:       Date:     Scale:     PART VIII                                                                                                                                                                                                                                                                                                                                   |
|                                 | Southbound stop - General Arangement         Dwg. No.         Rev.         Stage:         Section 38         PART VIII         Date:         17/76/2023         NTS         Drawn:                                                                                                                                                                                                                  |
|                                 | Dwg. No.       Rev.       Stage:         Date:       Scale:       PART VIII         17/76/2023       NTS       TENDER                                                                                                                                                                                                                                                                               |
|                                 | Southbound stop - General Arangement         Dwg. No.         Rev.         Stage:         Section 38         PART VIII         Date:         17/76/2023         NTS         Drawn:                                                                                                                                                                                                                  |
|                                 | Southbound stop - General Arangement         Dwg. No.       Rev.       Stage:         13       Section 38         Date:       17/76/2023       Scale:         17/76/2023       Scale:       TENDER         Drawn:       P.K       Approved:       D.McCk         Transport, Mobility & Open Spaces       A/Director of Services - Celina Barrett                                                    |
|                                 | Southbound stop - General Arangement         Dwg. No.         13         Date:         17/76/2023         Scale:         NTS         Drawn:         P.K         Approved:         D.McCk                                                                                                                                                                                                            |
|                                 | Southbound stop - General Arangement         Dwg. No.       Rev.       Stage:         13       Section 38       PART VIII         Date:       17/76/2023       Scale:       PART VIII         Drawn:       P.K       Approved:       D.McCk         Transport, Mobility & Open Spaces         A/Director of Services - Celina Barrett         Senior Engineer - Donal Hodgins, BA, BAI, MIEI, C.Eng |