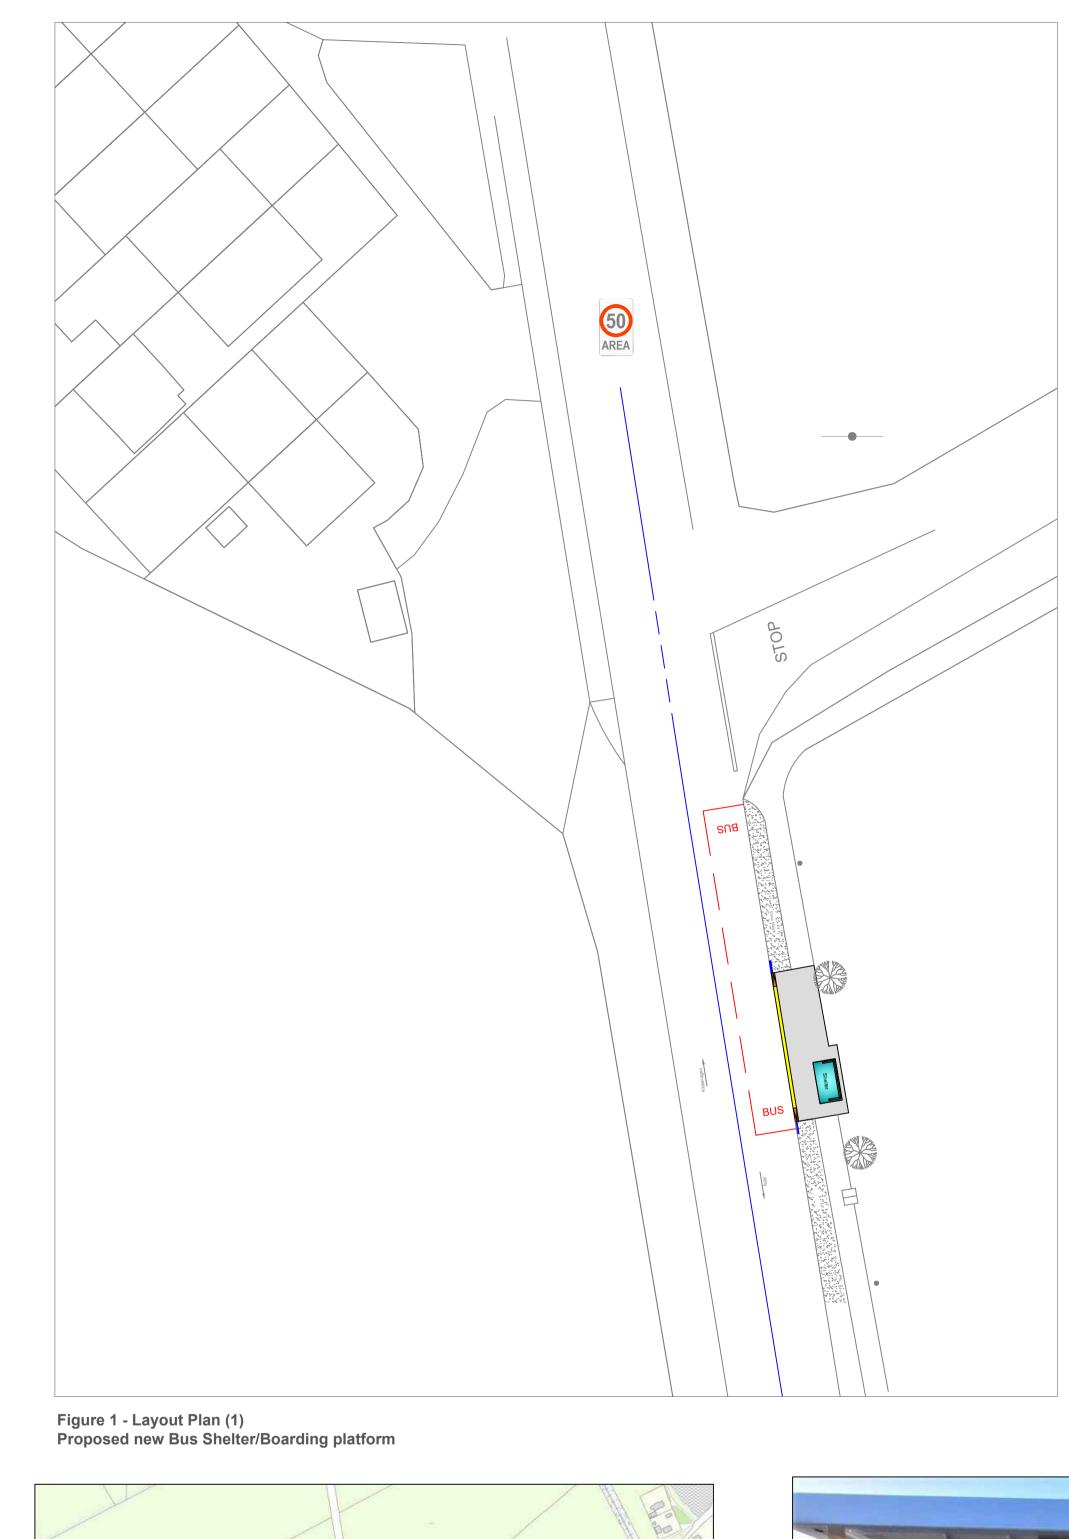

Ordnance Survey

Figure 2 - Bus shelter example

Figure 2 - Layout Plan (2) Proposed new Bus Shelter/Boarding platform

|                                 | Notes:                                                                                                                                                                                                                                                                                                                                                                                              |
|---------------------------------|-----------------------------------------------------------------------------------------------------------------------------------------------------------------------------------------------------------------------------------------------------------------------------------------------------------------------------------------------------------------------------------------------------|
|                                 | <ol> <li>No dimensions to be scaled from this drawing.</li> <li>All sizes to be checked on site and any discrepancies to</li> </ol>                                                                                                                                                                                                                                                                 |
|                                 | be reported to the engineer.                                                                                                                                                                                                                                                                                                                                                                        |
|                                 | Key:                                                                                                                                                                                                                                                                                                                                                                                                |
|                                 | New hardstanding construction (concrete) 31m <sup>2</sup> (excl. shelter base)                                                                                                                                                                                                                                                                                                                      |
|                                 | 36m² overall.                                                                                                                                                                                                                                                                                                                                                                                       |
|                                 | Proposed planting                                                                                                                                                                                                                                                                                                                                                                                   |
|                                 | R.G Existing Gully                                                                                                                                                                                                                                                                                                                                                                                  |
|                                 | Existing road markings     Proposed new road marking                                                                                                                                                                                                                                                                                                                                                |
|                                 | New ESB ducting                                                                                                                                                                                                                                                                                                                                                                                     |
| Draft Bus Stop                  | 9m accessible kerbing - 160mm max. upstand                                                                                                                                                                                                                                                                                                                                                          |
| s length=25m,                   | Provide 150mm wide yellow or red weather/slip resistant paint or resin to assist the visually impaired.                                                                                                                                                                                                                                                                                             |
|                                 | 1m Transition kerb, 160mm-125mm - accessible kerbing                                                                                                                                                                                                                                                                                                                                                |
|                                 | 125mm - 6mm upstand - Transition Kerb (0.9m)                                                                                                                                                                                                                                                                                                                                                        |
|                                 | Proposed Crossing kerb - 6mm upstand                                                                                                                                                                                                                                                                                                                                                                |
| bured                           | Proposed concrete block paving (200 x 100 x 50mm). laid 100mm<br>deep to the rear of crossing kerbs.<br>Blocks to be painted with a weather/slip resistant paint or resin,<br>in a contrasting colour to the hardstanding.                                                                                                                                                                          |
| e extents                       | Existing bus stop pole to be removed                                                                                                                                                                                                                                                                                                                                                                |
|                                 | Proposed bus shelter (3.050m x 1.650m)                                                                                                                                                                                                                                                                                                                                                              |
|                                 | L.C "JCDecaux, 2 bay City 90 Pre-Assembled Shelter"                                                                                                                                                                                                                                                                                                                                                 |
|                                 | Existing lighting column                                                                                                                                                                                                                                                                                                                                                                            |
|                                 | Existing sign/traffic lights pole                                                                                                                                                                                                                                                                                                                                                                   |
|                                 | Setting out reference point                                                                                                                                                                                                                                                                                                                                                                         |
|                                 | <ul> <li>Proposed Bus Stop cage - RPM 030 - 1.0m mark,1.0m gap,</li> <li>100mm wide - 1.6m text (24m long cage required)</li> </ul>                                                                                                                                                                                                                                                                 |
|                                 | O  Service cover                                                                                                                                                                                                                                                                                                                                                                                    |
|                                 | New Micro Pillar.                                                                                                                                                                                                                                                                                                                                                                                   |
| o new shelter<br>assist surface | Direction of connection route to nearest ESB Pole or mini-pillar to be agreed with ESB prior to commencement of works onsite.                                                                                                                                                                                                                                                                       |
|                                 |                                                                                                                                                                                                                                                                                                                                                                                                     |
|                                 | Bus Shelter construction.                                                                                                                                                                                                                                                                                                                                                                           |
|                                 | Please refer to JC Decaux design details for the shelter structure, including foundaion and structure design                                                                                                                                                                                                                                                                                        |
|                                 |                                                                                                                                                                                                                                                                                                                                                                                                     |
|                                 | NOTES:                                                                                                                                                                                                                                                                                                                                                                                              |
|                                 | 1. ALL DIMENSIONS ARE IN METRES UNLESS OTHERWISE STATED.                                                                                                                                                                                                                                                                                                                                            |
|                                 | 2. LOCATIONS ARE APPROXIMATE AND ARE TO BE AGREED ON SITE WITH THE OVERSEEING ORGANISATION.                                                                                                                                                                                                                                                                                                         |
|                                 | 3. ALL UTILITIES SHOWN ARE INDICATIVE ONLY AND REMAIN THE RESPONSIBILITY OF THE CONTRACTOR.                                                                                                                                                                                                                                                                                                         |
|                                 | <ol> <li>NO TOPOGRAPHIC SURVEY WAS CARRIED OUT PRIOR TO THE DESIGN<br/>SHOWN ON THIS DRAWING.</li> </ol>                                                                                                                                                                                                                                                                                            |
|                                 | 5 SITE CONDITIONS TO BE CHECKED BY THE CONTRACTOR BEFORE<br>PROCEEDING TO ANY TASK.                                                                                                                                                                                                                                                                                                                 |
|                                 | 7. INDICATIVE ROAD MARKINGS HAVE BEEN PREPARED BASED ON                                                                                                                                                                                                                                                                                                                                             |
|                                 | AERIAL IMAGERY. ROAD MARKING LAYOUT TO BE CHECKED BY<br>CONTRACTOR                                                                                                                                                                                                                                                                                                                                  |
|                                 |                                                                                                                                                                                                                                                                                                                                                                                                     |
|                                 |                                                                                                                                                                                                                                                                                                                                                                                                     |
| ndations.<br>mm concrete base   |                                                                                                                                                                                                                                                                                                                                                                                                     |
|                                 |                                                                                                                                                                                                                                                                                                                                                                                                     |
|                                 | DRAFT CONCEPT DESIGN<br>- FOR COMMENT                                                                                                                                                                                                                                                                                                                                                               |
|                                 | - FOR COMMENT                                                                                                                                                                                                                                                                                                                                                                                       |
|                                 |                                                                                                                                                                                                                                                                                                                                                                                                     |
|                                 |                                                                                                                                                                                                                                                                                                                                                                                                     |
|                                 |                                                                                                                                                                                                                                                                                                                                                                                                     |
|                                 |                                                                                                                                                                                                                                                                                                                                                                                                     |
|                                 |                                                                                                                                                                                                                                                                                                                                                                                                     |
|                                 |                                                                                                                                                                                                                                                                                                                                                                                                     |
|                                 |                                                                                                                                                                                                                                                                                                                                                                                                     |
|                                 |                                                                                                                                                                                                                                                                                                                                                                                                     |
|                                 |                                                                                                                                                                                                                                                                                                                                                                                                     |
|                                 | 2                                                                                                                                                                                                                                                                                                                                                                                                   |
|                                 | 1                                                                                                                                                                                                                                                                                                                                                                                                   |
|                                 | No. Date Issue / Revision Chkd.                                                                                                                                                                                                                                                                                                                                                                     |
|                                 | Project:                                                                                                                                                                                                                                                                                                                                                                                            |
|                                 | NTA & KCC Bus Shelter Programme.                                                                                                                                                                                                                                                                                                                                                                    |
|                                 | Proposed Installation of a new Bus Shelter                                                                                                                                                                                                                                                                                                                                                          |
|                                 | and boarding platform infrastructure                                                                                                                                                                                                                                                                                                                                                                |
|                                 |                                                                                                                                                                                                                                                                                                                                                                                                     |
|                                 | Dwg. Title:                                                                                                                                                                                                                                                                                                                                                                                         |
|                                 |                                                                                                                                                                                                                                                                                                                                                                                                     |
|                                 | Kilborny Athy                                                                                                                                                                                                                                                                                                                                                                                       |
|                                 | Kilberry, Athy<br>Southbound stop - General Arangement                                                                                                                                                                                                                                                                                                                                              |
|                                 |                                                                                                                                                                                                                                                                                                                                                                                                     |
|                                 | Southbound stop - General Arangement         Dwg. No.         Rev.         Stage:                                                                                                                                                                                                                                                                                                                   |
|                                 | Dwg. No.     Rev.     Stage:       13     Section 38                                                                                                                                                                                                                                                                                                                                                |
|                                 | Dwg. No.     Rev.     Stage:       Date:     Scale:     PART VIII                                                                                                                                                                                                                                                                                                                                   |
|                                 | Southbound stop - General Arangement         Dwg. No.         Rev.         Stage:         Section 38         PART VIII         Date:         17/76/2023         NTS         Drawn:                                                                                                                                                                                                                  |
|                                 | Dwg. No.       Rev.       Stage:         Date:       Scale:       PART VIII         17/76/2023       NTS       TENDER                                                                                                                                                                                                                                                                               |
|                                 | Southbound stop - General Arangement         Dwg. No.         Rev.         Stage:         Section 38         PART VIII         Date:         17/76/2023         NTS         Drawn:                                                                                                                                                                                                                  |
|                                 | Southbound stop - General Arangement         Dwg. No.       Rev.       Stage:         13       Section 38         Date:       17/76/2023       Scale:         17/76/2023       Scale:       TENDER         Drawn:       P.K       Approved:       D.McCk         Transport, Mobility & Open Spaces       A/Director of Services - Celina Barrett                                                    |
|                                 | Southbound stop - General Arangement         Dwg. No.         13         Date:         17/76/2023         Scale:         NTS         Drawn:         P.K         Approved:         D.McCk                                                                                                                                                                                                            |
|                                 | Southbound stop - General Arangement         Dwg. No.       Rev.       Stage:         13       Section 38       PART VIII         Date:       17/76/2023       Scale:       PART VIII         Drawn:       P.K       Approved:       D.McCk         Transport, Mobility & Open Spaces         A/Director of Services - Celina Barrett         Senior Engineer - Donal Hodgins, BA, BAI, MIEI, C.Eng |