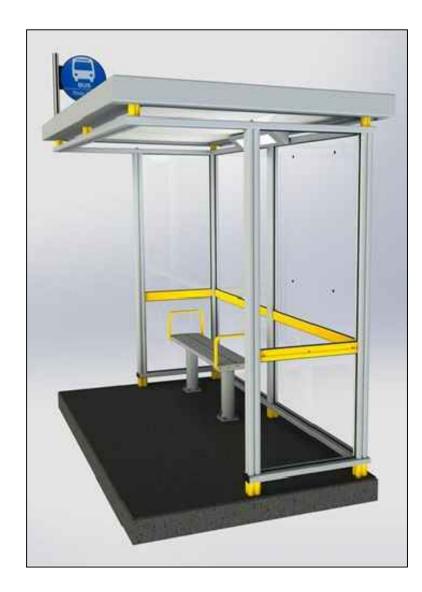

Ordnance Survey

Figure 2 - Bus shelter example

Figure 2 - Layout Plan (2) Proposed new Bus Shelter/Boarding platform

|                                 | Notes:                                                                                                                                                                                                                                                                                                                                                                                              |
|---------------------------------|-----------------------------------------------------------------------------------------------------------------------------------------------------------------------------------------------------------------------------------------------------------------------------------------------------------------------------------------------------------------------------------------------------|
|                                 | <ol> <li>No dimensions to be scaled from this drawing.</li> <li>All sizes to be checked on site and any discrepancies to</li> </ol>                                                                                                                                                                                                                                                                 |
|                                 | be reported to the engineer.                                                                                                                                                                                                                                                                                                                                                                        |
|                                 | Key:                                                                                                                                                                                                                                                                                                                                                                                                |
|                                 | New hardstanding construction (concrete) 31m <sup>2</sup> (excl. shelter base)                                                                                                                                                                                                                                                                                                                      |
|                                 | 36m² overall.                                                                                                                                                                                                                                                                                                                                                                                       |
|                                 | Proposed planting                                                                                                                                                                                                                                                                                                                                                                                   |
|                                 | R.G Existing Gully                                                                                                                                                                                                                                                                                                                                                                                  |
|                                 | Existing road markings     Proposed new road marking                                                                                                                                                                                                                                                                                                                                                |
|                                 | New ESB ducting                                                                                                                                                                                                                                                                                                                                                                                     |
| Draft Bus Stop                  | 9m accessible kerbing - 160mm max. upstand                                                                                                                                                                                                                                                                                                                                                          |
| s length=25m,                   | Provide 150mm wide yellow or red weather/slip resistant paint or resin to assist the visually impaired.                                                                                                                                                                                                                                                                                             |
|                                 | 1m Transition kerb, 160mm-125mm - accessible kerbing                                                                                                                                                                                                                                                                                                                                                |
|                                 | 125mm - 6mm upstand - Transition Kerb (0.9m)                                                                                                                                                                                                                                                                                                                                                        |
|                                 | Proposed Crossing kerb - 6mm upstand                                                                                                                                                                                                                                                                                                                                                                |
| bured                           | Proposed concrete block paving (200 x 100 x 50mm). laid 100mm<br>deep to the rear of crossing kerbs.<br>Blocks to be painted with a weather/slip resistant paint or resin,<br>in a contrasting colour to the hardstanding.                                                                                                                                                                          |
| e extents                       | Existing bus stop pole to be removed                                                                                                                                                                                                                                                                                                                                                                |
|                                 | Proposed bus shelter (3.050m x 1.650m)                                                                                                                                                                                                                                                                                                                                                              |
|                                 | L.C "JCDecaux, 2 bay City 90 Pre-Assembled Shelter"                                                                                                                                                                                                                                                                                                                                                 |
|                                 | Existing lighting column                                                                                                                                                                                                                                                                                                                                                                            |
|                                 | Existing sign/traffic lights pole                                                                                                                                                                                                                                                                                                                                                                   |
|                                 | Setting out reference point                                                                                                                                                                                                                                                                                                                                                                         |
|                                 | <ul> <li>Proposed Bus Stop cage - RPM 030 - 1.0m mark,1.0m gap,</li> <li>100mm wide - 1.6m text (24m long cage required)</li> </ul>                                                                                                                                                                                                                                                                 |
|                                 | O  Service cover                                                                                                                                                                                                                                                                                                                                                                                    |
|                                 | New Micro Pillar.                                                                                                                                                                                                                                                                                                                                                                                   |
| o new shelter<br>assist surface | Direction of connection route to nearest ESB Pole or mini-pillar to be agreed with ESB prior to commencement of works onsite.                                                                                                                                                                                                                                                                       |
|                                 |                                                                                                                                                                                                                                                                                                                                                                                                     |
|                                 | Bus Shelter construction.                                                                                                                                                                                                                                                                                                                                                                           |
|                                 | Please refer to JC Decaux design details for the shelter structure, including foundaion and structure design                                                                                                                                                                                                                                                                                        |
|                                 |                                                                                                                                                                                                                                                                                                                                                                                                     |
|                                 | NOTES:                                                                                                                                                                                                                                                                                                                                                                                              |
|                                 | 1. ALL DIMENSIONS ARE IN METRES UNLESS OTHERWISE STATED.                                                                                                                                                                                                                                                                                                                                            |
|                                 | 2. LOCATIONS ARE APPROXIMATE AND ARE TO BE AGREED ON SITE WITH THE OVERSEEING ORGANISATION.                                                                                                                                                                                                                                                                                                         |
|                                 | 3. ALL UTILITIES SHOWN ARE INDICATIVE ONLY AND REMAIN THE RESPONSIBILITY OF THE CONTRACTOR.                                                                                                                                                                                                                                                                                                         |
|                                 | <ol> <li>NO TOPOGRAPHIC SURVEY WAS CARRIED OUT PRIOR TO THE DESIGN<br/>SHOWN ON THIS DRAWING.</li> </ol>                                                                                                                                                                                                                                                                                            |
|                                 | 5 SITE CONDITIONS TO BE CHECKED BY THE CONTRACTOR BEFORE<br>PROCEEDING TO ANY TASK.                                                                                                                                                                                                                                                                                                                 |
|                                 | 7. INDICATIVE ROAD MARKINGS HAVE BEEN PREPARED BASED ON                                                                                                                                                                                                                                                                                                                                             |
|                                 | AERIAL IMAGERY. ROAD MARKING LAYOUT TO BE CHECKED BY<br>CONTRACTOR                                                                                                                                                                                                                                                                                                                                  |
|                                 |                                                                                                                                                                                                                                                                                                                                                                                                     |
|                                 |                                                                                                                                                                                                                                                                                                                                                                                                     |
| ndations.<br>mm concrete base   |                                                                                                                                                                                                                                                                                                                                                                                                     |
|                                 |                                                                                                                                                                                                                                                                                                                                                                                                     |
|                                 | DRAFT CONCEPT DESIGN<br>- FOR COMMENT                                                                                                                                                                                                                                                                                                                                                               |
|                                 | - FOR COMMENT                                                                                                                                                                                                                                                                                                                                                                                       |
|                                 |                                                                                                                                                                                                                                                                                                                                                                                                     |
|                                 |                                                                                                                                                                                                                                                                                                                                                                                                     |
|                                 |                                                                                                                                                                                                                                                                                                                                                                                                     |
|                                 |                                                                                                                                                                                                                                                                                                                                                                                                     |
|                                 |                                                                                                                                                                                                                                                                                                                                                                                                     |
|                                 |                                                                                                                                                                                                                                                                                                                                                                                                     |
|                                 |                                                                                                                                                                                                                                                                                                                                                                                                     |
|                                 |                                                                                                                                                                                                                                                                                                                                                                                                     |
|                                 |                                                                                                                                                                                                                                                                                                                                                                                                     |
|                                 | 2                                                                                                                                                                                                                                                                                                                                                                                                   |
|                                 | 1                                                                                                                                                                                                                                                                                                                                                                                                   |
|                                 | No. Date Issue / Revision Chkd.                                                                                                                                                                                                                                                                                                                                                                     |
|                                 | Project:                                                                                                                                                                                                                                                                                                                                                                                            |
|                                 | NTA & KCC Bus Shelter Programme.                                                                                                                                                                                                                                                                                                                                                                    |
|                                 | Proposed Installation of a new Bus Shelter                                                                                                                                                                                                                                                                                                                                                          |
|                                 | and boarding platform infrastructure                                                                                                                                                                                                                                                                                                                                                                |
|                                 |                                                                                                                                                                                                                                                                                                                                                                                                     |
|                                 | Dwg. Title:                                                                                                                                                                                                                                                                                                                                                                                         |
|                                 |                                                                                                                                                                                                                                                                                                                                                                                                     |
|                                 | Kilborny Athy                                                                                                                                                                                                                                                                                                                                                                                       |
|                                 | Kilberry, Athy<br>Southbound stop - General Arangement                                                                                                                                                                                                                                                                                                                                              |
|                                 |                                                                                                                                                                                                                                                                                                                                                                                                     |
|                                 | Southbound stop - General Arangement         Dwg. No.         Rev.         Stage:                                                                                                                                                                                                                                                                                                                   |
|                                 | Dwg. No.     Rev.     Stage:       13     Section 38                                                                                                                                                                                                                                                                                                                                                |
|                                 | Dwg. No.     Rev.     Stage:       Date:     Scale:     PART VIII                                                                                                                                                                                                                                                                                                                                   |
|                                 | Southbound stop - General Arangement         Dwg. No.         Rev.         Stage:         Section 38         PART VIII         Date:         17/76/2023         NTS         Drawn:                                                                                                                                                                                                                  |
|                                 | Dwg. No.       Rev.       Stage:         Date:       Scale:       PART VIII         17/76/2023       NTS       TENDER                                                                                                                                                                                                                                                                               |
|                                 | Southbound stop - General Arangement         Dwg. No.         Rev.         Stage:         Section 38         PART VIII         Date:         17/76/2023         NTS         Drawn:                                                                                                                                                                                                                  |
|                                 | Southbound stop - General Arangement         Dwg. No.       Rev.       Stage:         13       Section 38         Date:       17/76/2023       Scale:         17/76/2023       Scale:       TENDER         Drawn:       P.K       Approved:       D.McCk         Transport, Mobility & Open Spaces       A/Director of Services - Celina Barrett                                                    |
|                                 | Southbound stop - General Arangement         Dwg. No.         13         Date:         17/76/2023         Scale:         NTS         Drawn:         P.K         Approved:         D.McCk                                                                                                                                                                                                            |
|                                 | Southbound stop - General Arangement         Dwg. No.       Rev.       Stage:         13       Section 38       PART VIII         Date:       17/76/2023       Scale:       PART VIII         Drawn:       P.K       Approved:       D.McCk         Transport, Mobility & Open Spaces         A/Director of Services - Celina Barrett         Senior Engineer - Donal Hodgins, BA, BAI, MIEI, C.Eng |