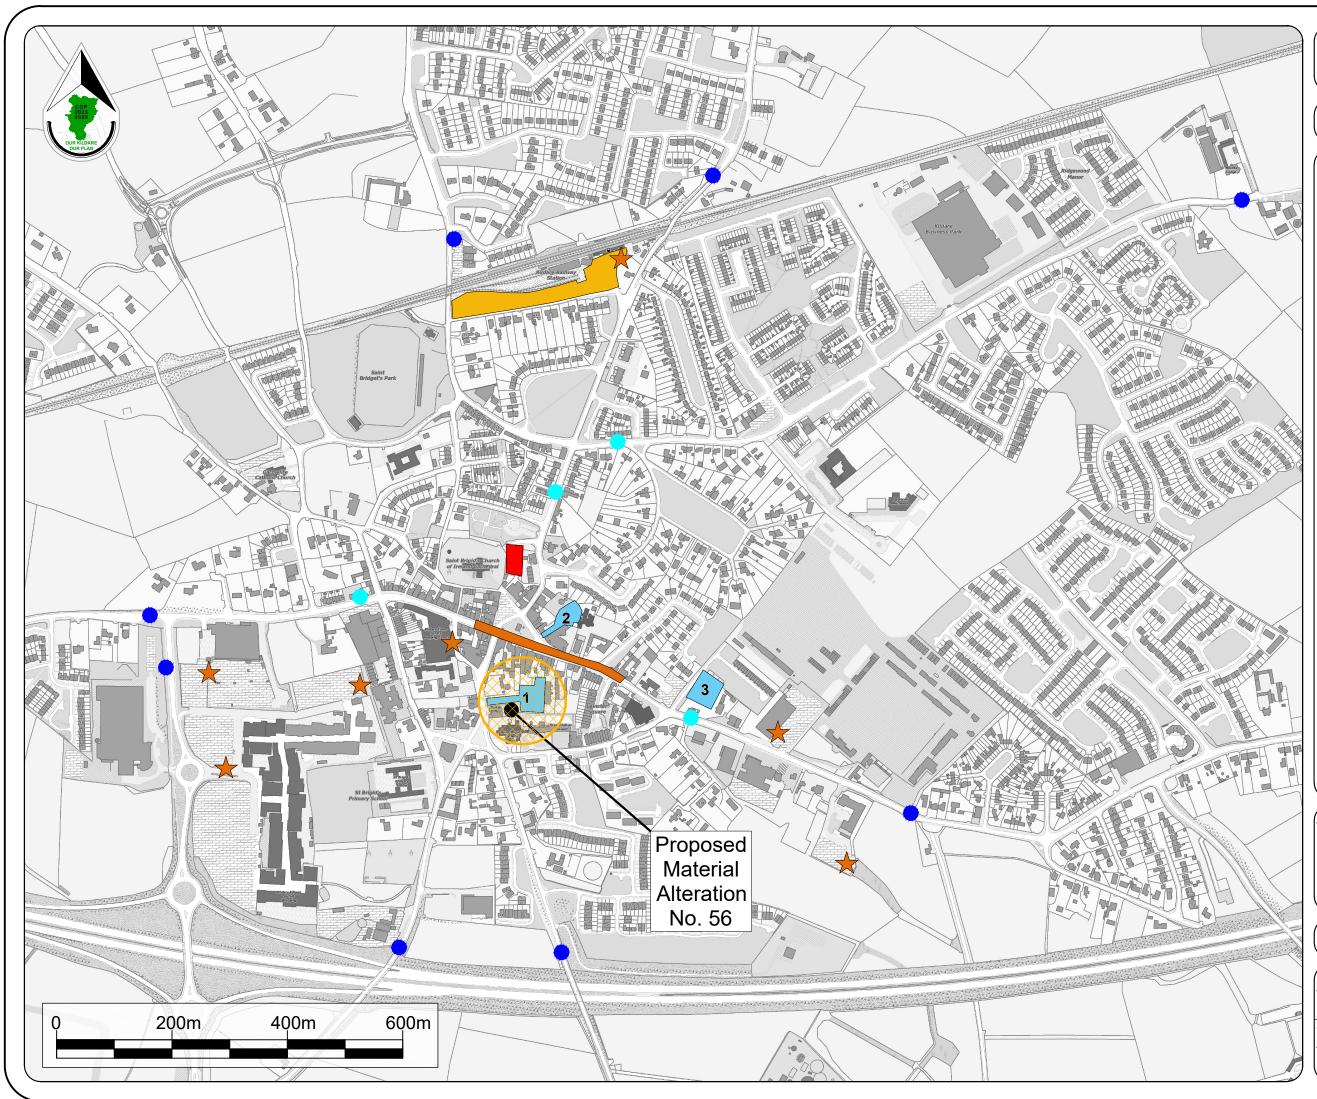

## Draft Kildare Town Local Area Plan 2023 - 2029 Legend : Existing electrical vehicle charge points Car Parking Strategy Measures Variable Messaging Signs (VMS) Outer ring Inner ring Potential sites for new off street car park

Water Tower Site

Dublin Street

## Car Parking

Relocation of Main Street parking Upgrade of Nugent Street Car Park

Upgrade of Train Station Car Park

| Date       | Description                                                 |  |
|------------|-------------------------------------------------------------|--|
| 21/03/2023 | Draft Plan Published                                        |  |
| 04/08/2023 | Proposed Material Alteration<br>to the Draft Plan Published |  |
|            |                                                             |  |
|            |                                                             |  |

## Movement and Transportation Car Parking Measures

| Scale:          | N.T.S. |     | N                                             | lap Ref.:                                      | 7.5 |
|-----------------|--------|-----|-----------------------------------------------|------------------------------------------------|-----|
| Date: July 2023 |        | C   | rawing No.:                                   | 200/23/1383                                    |     |
|                 |        | lin | Checked by:<br>L Crawford<br>Date: 27/07/2023 | Approved by:<br>J O'Reilly<br>Date: 27/07/2023 |     |