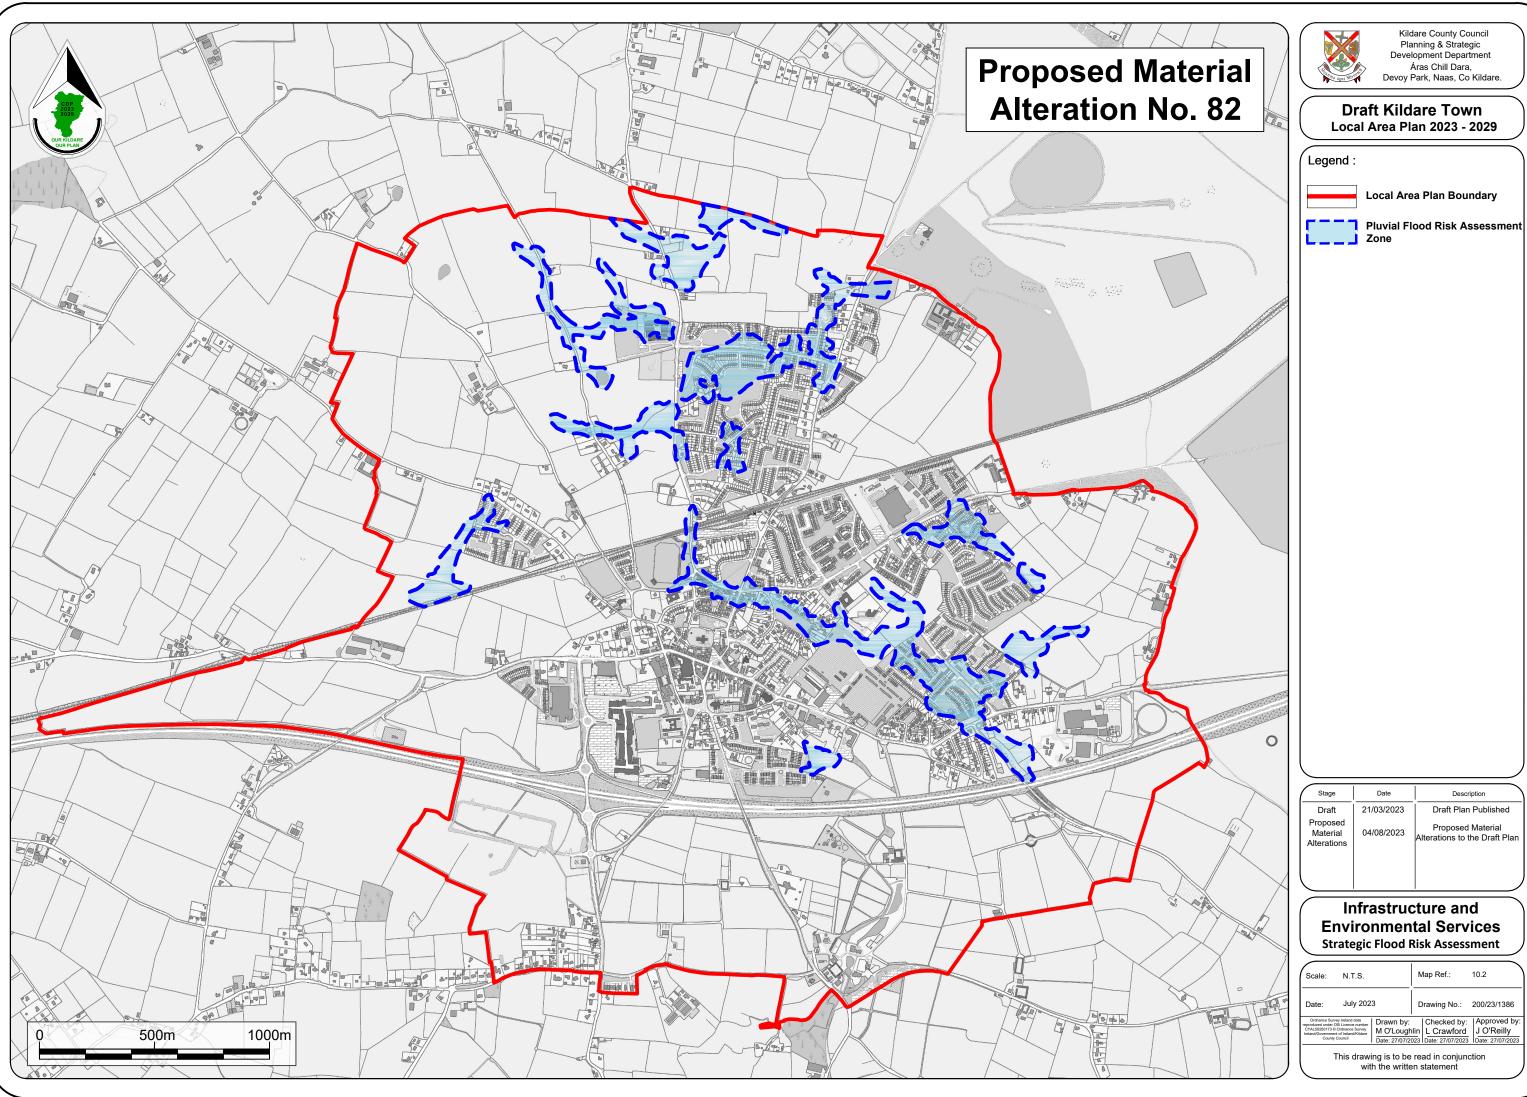

Planning & Strategic
Development Department
Áras Chill Dara,
Devoy Park, Naas, Co Kildare.

**Draft Kildare Town** Local Area Plan 2023 - 2029

Local Area Plan Boundary

| Stage                               | Date       | Description                                        |  |  |  |
|-------------------------------------|------------|----------------------------------------------------|--|--|--|
| Draft                               | 21/03/2023 | Draft Plan Published                               |  |  |  |
| Proposed<br>Material<br>Alterations | 04/08/2023 | Proposed Material<br>Alterations to the Draft Plan |  |  |  |
|                                     |            |                                                    |  |  |  |
| (                                   |            |                                                    |  |  |  |

## Infrastructure and **Environmental Services** Strategic Flood Risk Assessment

|   |  | Scale:                                                                                                                                                           | N.T.S. |  | N            | lap Ref.:                 | 10.2        | ` |
|---|--|------------------------------------------------------------------------------------------------------------------------------------------------------------------|--------|--|--------------|---------------------------|-------------|---|
|   |  | Date: July 2023                                                                                                                                                  |        |  | Drawing No.: |                           | 200/23/1386 |   |
| 1 |  | Ordnance Survey Ireland data<br>reproduced under OSi Licence number<br>CYAL50250173 © Ordnance Survey<br>Ireland/Government of Ireland/Kildare<br>County Council |        |  | lin          | Checked by:<br>L Crawford | J O'Reilly  | _ |