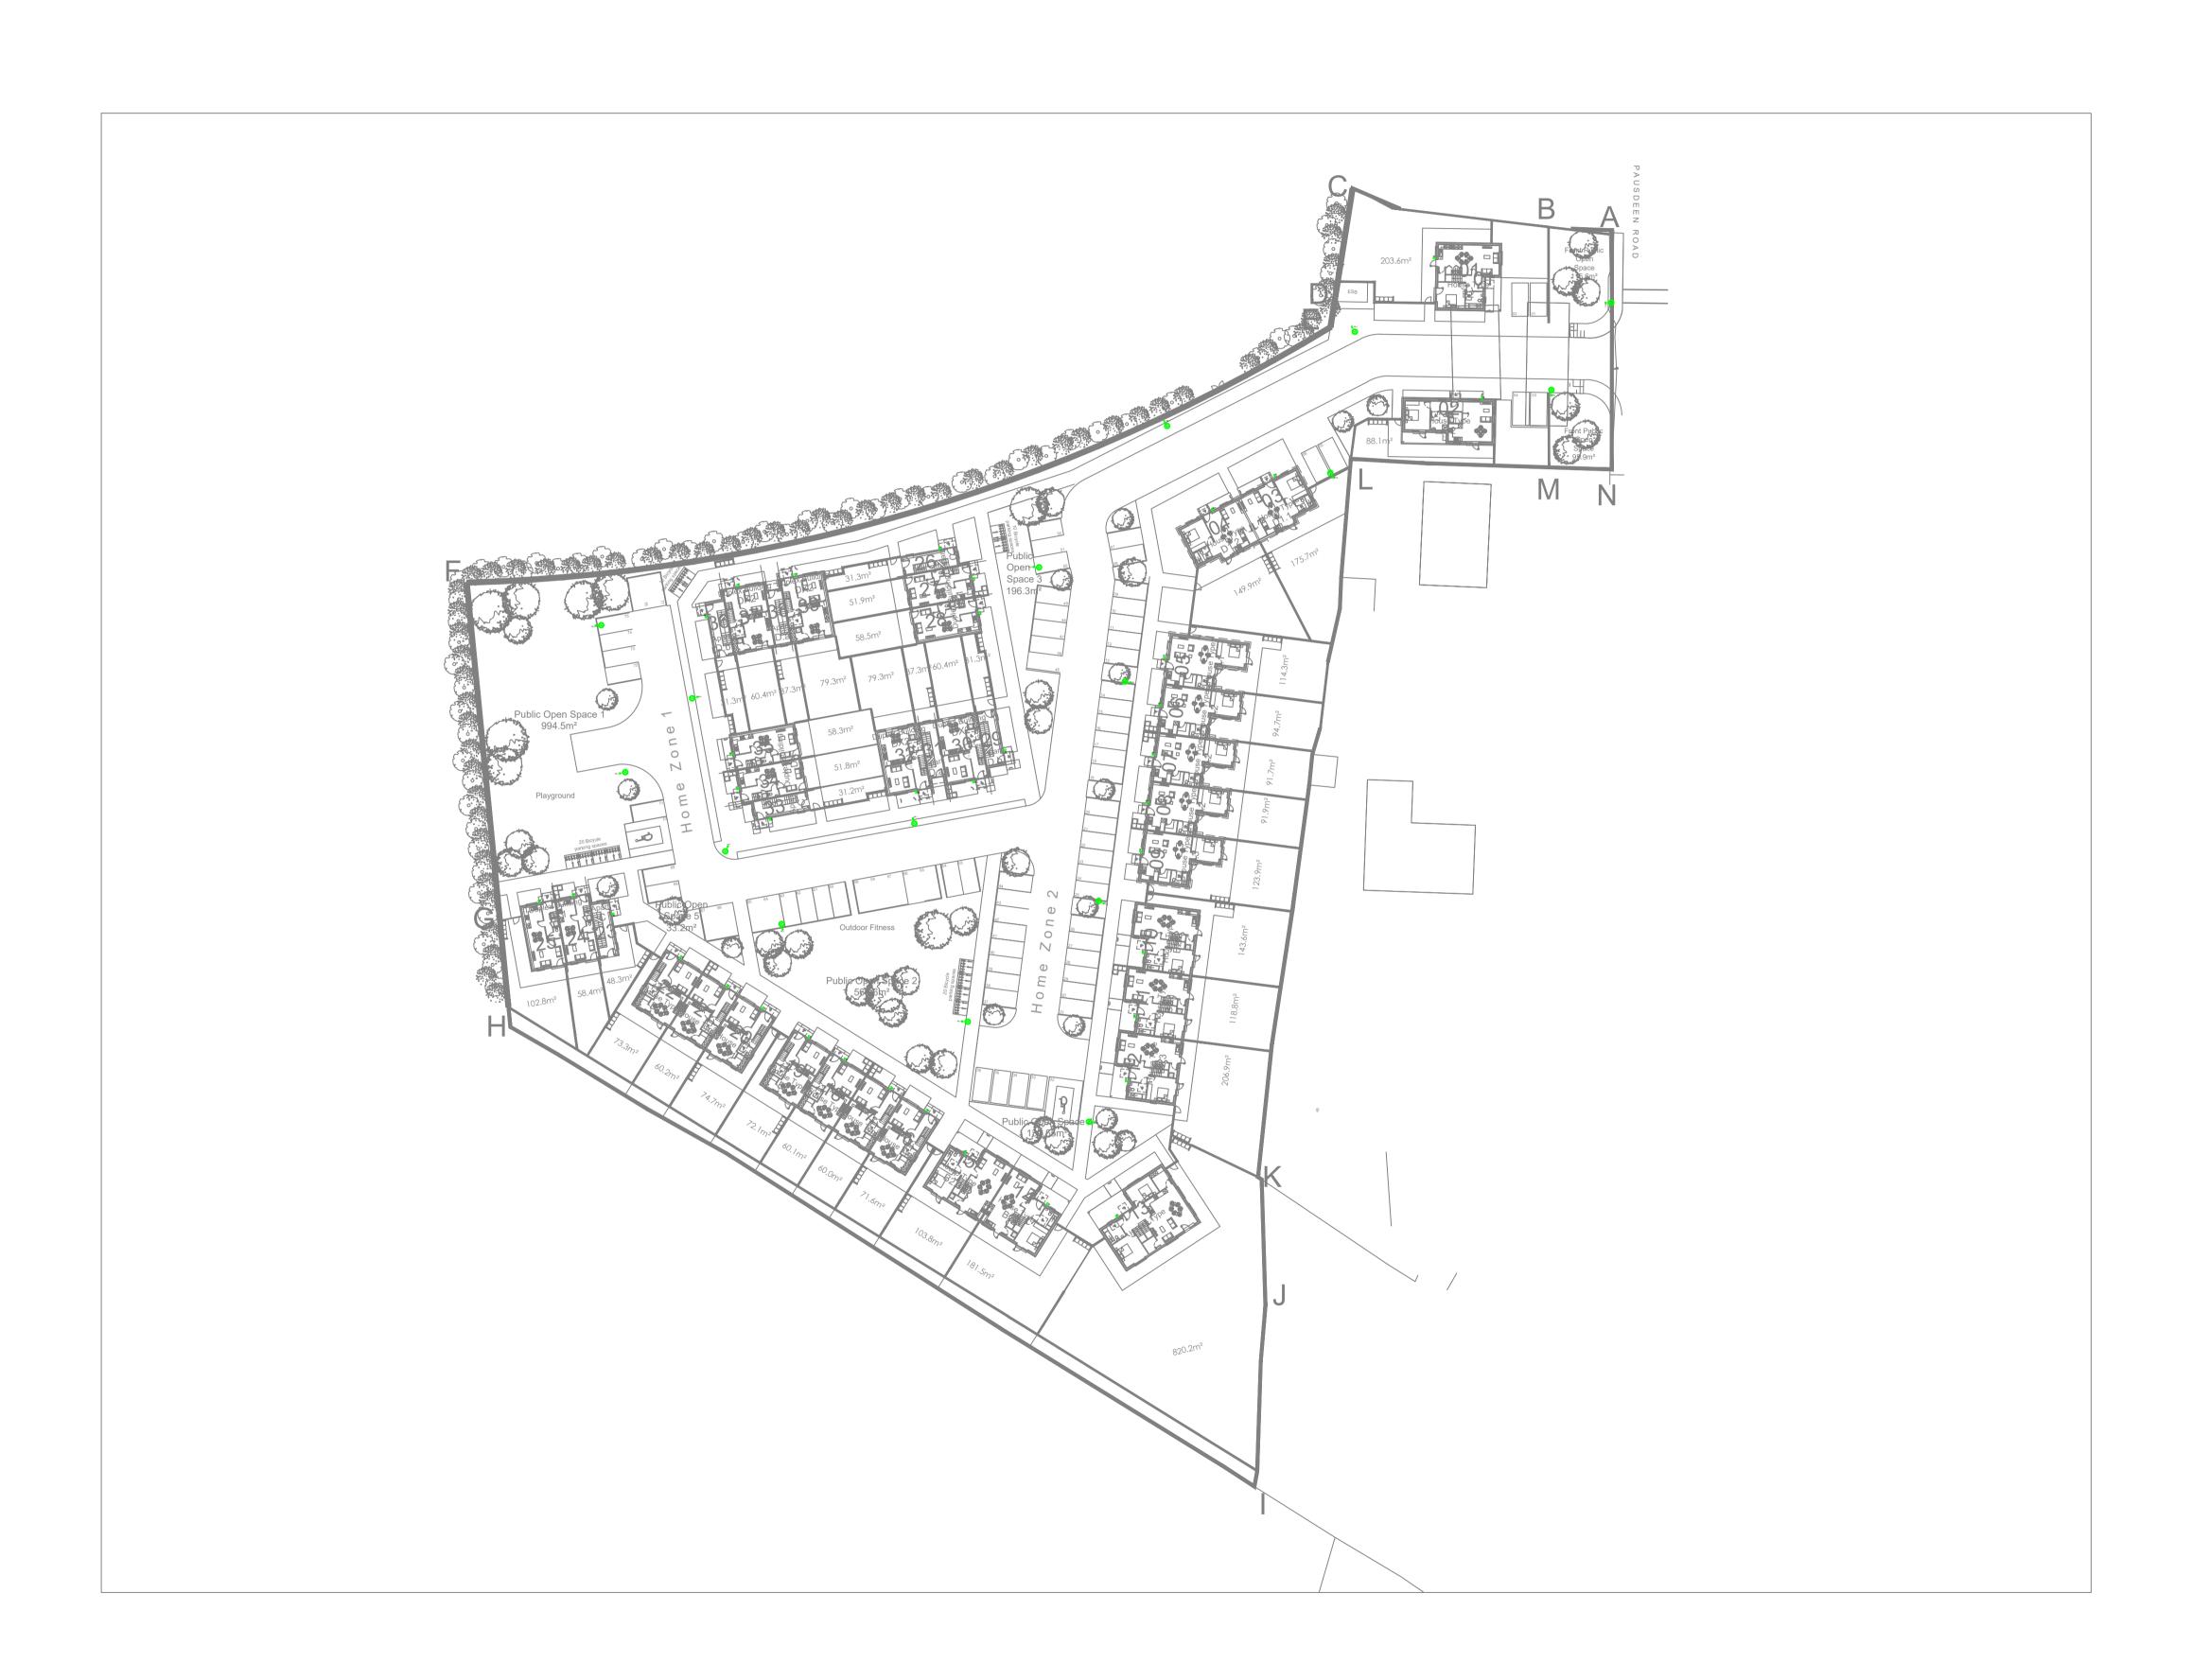

. CONTRACTOR SHALL ADHERE TO LATEST DLR GENERAL 1. CONTRACTOR SHALL ADHERE TO LATEST DLR GENERAL.
SPECIFICATION FOR PUBLIC LIGHTING DESIGN AND INSTALLATION IN
RESIDENTIAL, INDUSTRIAL AND COMMERCIAL DEVELOPMENTS IN
THE DLR AREA.
2. ALL DETAILS ARE INDICATIVE ONLY AND SUBJECT TO
MANUFACTURERS RECOMMENDATIONS, UTILITY / COUNCIL / LOCAL
AUTHORITY REQUIREMENTS AND PROJECT AND SITE SPECIFIC
CONDITIONS.

AUTHORITY REQUIREMENTS AND PROJECT AND SITE SPECIFIC CONDITIONS.

3. ALL PUBLIC LIGHTING LANTERNS TO BE WIRED IN 2X6MMP XLPESWAPPUC CABLE.

4. ALL PUBLIC LIGHTING LANTERNS SHALL BE FITTED DIRECTLY ON TOP OF COLUMNS.

5. COLUMNS. SHALL BE OF THE TUBULAR STEEL TYPE CW FRAMED DOOR. STEEL TO BS4360 GRADE 43 C (MINIMUM THICKNESS OF 3MM). HOT DIP GALVANIZE TO BS729.

6. THERE MUST BE ZM SEPARATION BETWEEN ESB AND PL MINI PILLARS.

7. JB1 CABLE CHMBER IS REQUIRED TO TERMINATE PL DUCT FROM PL MINI PILLAR IN TO PL MINI PILLAR DUCT.

8. READ IN CONJUNCTION WITH LIGHTING REALITY DESIGN REPORT

Luminaire A - VALO 30w 4000K 4200lm LED STREET LIGHT Luminaire B - BEAM ADJUSTABLE 10w 750Lm LED WALL LIGHT

> PUBLIC LIGHING COLUMN/POLE TYPE 6M COLUMN - REFER TO THE LIGHTING REALITY REPORT.

PL1 NEW 6M COLUMN - TYPE B Cree TRSA-02-SCP-6L30821W PL2 NEW 6M COLUMN - TYPE A Cree TRSA-02-200-2L30810W

ADDITIONAL NOTES

## STREET LIGHTING LAYOUT

| DESIGNED | DATE     | FLOOR |  |
|----------|----------|-------|--|
| PB       | OCT 2021 |       |  |
| DRAWN    | SCALE    |       |  |
| GM       | 1:500@A1 |       |  |

21042-E-604