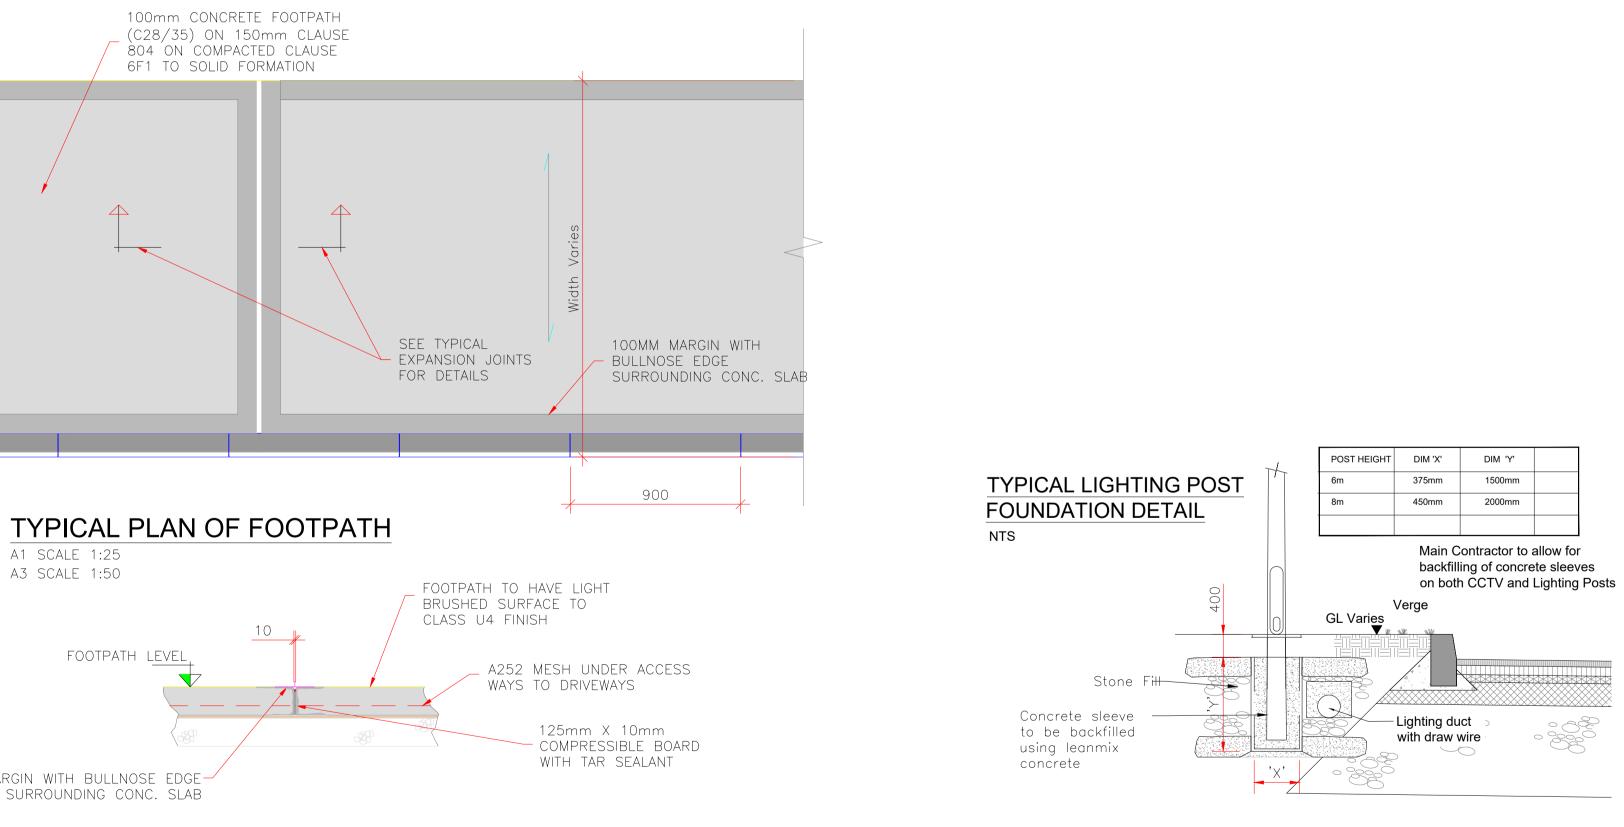

- MIN @ 3M CTRS NTS

**TYPICAL CONCRETE KERB DETAIL** SCALE 1:25

**TYPICAL FOOTPATH EXPANSION JOINT** 

DETAIL SCALE 1:25

∠GRADE C 40 CONCRETE

BUFF TACTILE PAVER

NOTES GENERAL: 1. FIGURED DIMENSIONS ONLY TO BE TAKEN FROM THIS DRAWING 2. ALL DRAWINGS TO BE CHECKED BY THE CONTRACTOR ON SITE