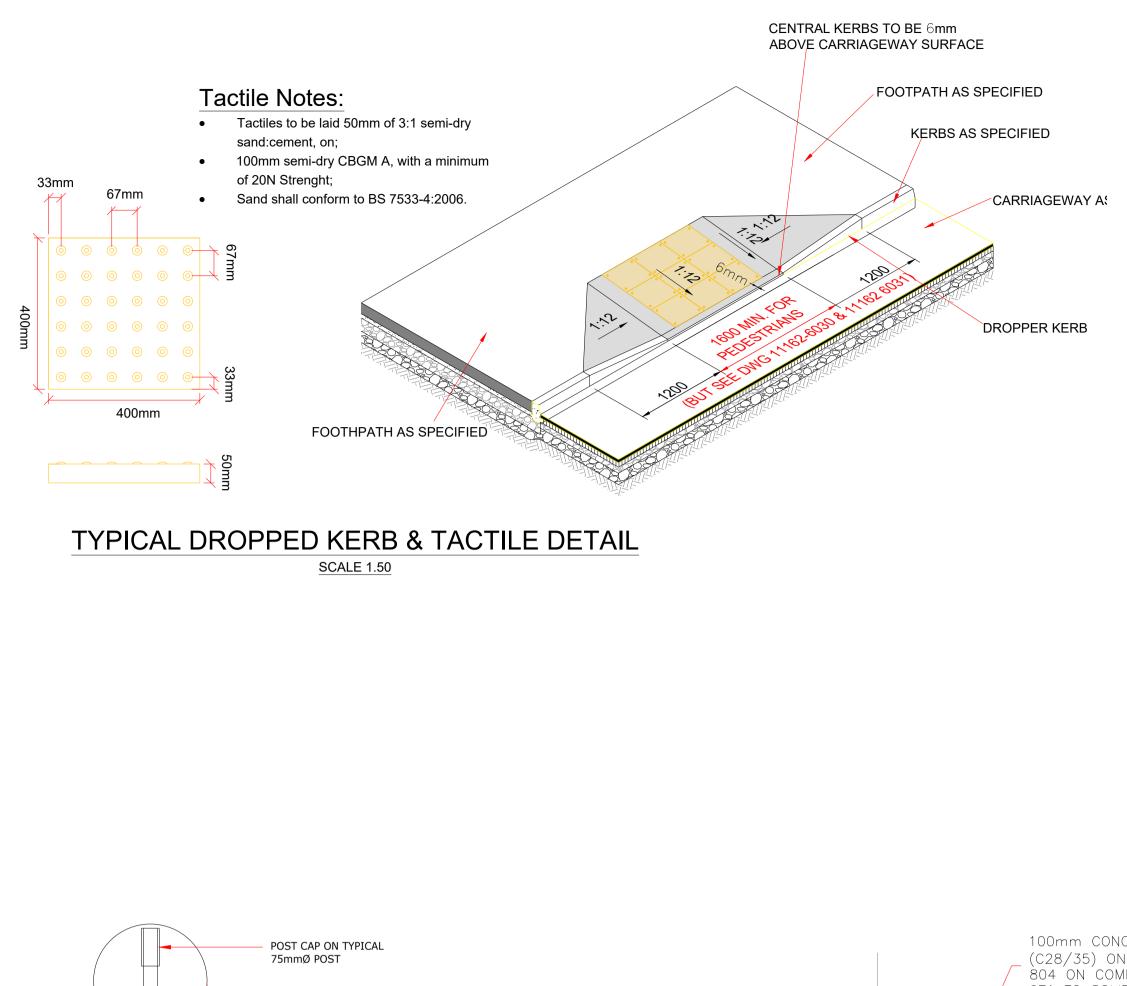

- MIN @ 3M CTRS NTS

**TYPICAL CONCRETE KERB DETAIL** SCALE 1:25

**TYPICAL FOOTPATH EXPANSION JOINT** 

DETAIL SCALE 1:25

∠GRADE C 40 CONCRETE

BUFF TACTILE PAVER

NOTES GENERAL: 1. FIGURED DIMENSIONS ONLY TO BE TAKEN FROM THIS DRAWING 2. ALL DRAWINGS TO BE CHECKED BY THE CONTRACTOR ON SITE