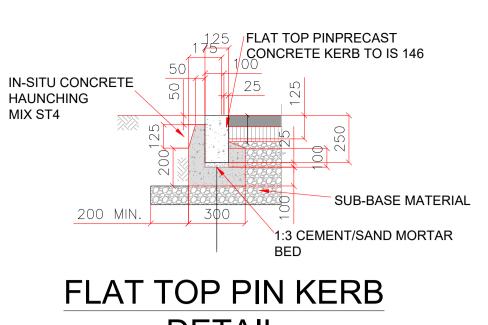

- MIN @ 3M CTRS NTS

**TYPICAL CONCRETE KERB DETAIL** SCALE 1:25

**TYPICAL FOOTPATH EXPANSION JOINT** 

DETAIL SCALE 1:25

∠GRADE C 40 CONCRETE

BUFF TACTILE PAVER

NOTES GENERAL: 1. FIGURED DIMENSIONS ONLY TO BE TAKEN FROM THIS DRAWING 2. ALL DRAWINGS TO BE CHECKED BY THE CONTRACTOR ON SITE