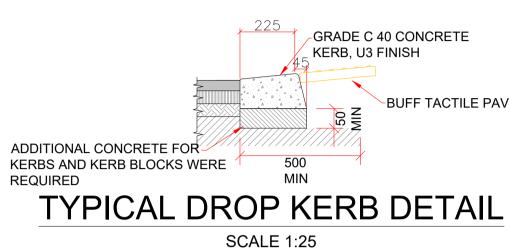

- MIN @ 3M CTRS NTS

**TYPICAL CONCRETE KERB DETAIL** SCALE 1:25

**TYPICAL FOOTPATH EXPANSION JOINT** 

DETAIL SCALE 1:25

∠GRADE C 40 CONCRETE

BUFF TACTILE PAVER

NOTES GENERAL: 1. FIGURED DIMENSIONS ONLY TO BE TAKEN FROM THIS DRAWING 2. ALL DRAWINGS TO BE CHECKED BY THE CONTRACTOR ON SITE