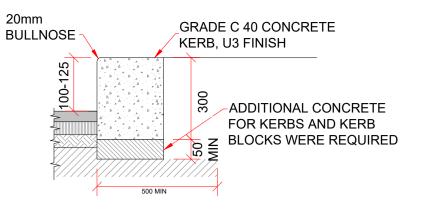

- MIN @ 3M CTRS NTS

**TYPICAL CONCRETE KERB DETAIL** SCALE 1:25

**TYPICAL FOOTPATH EXPANSION JOINT** 

DETAIL SCALE 1:25

∠GRADE C 40 CONCRETE

BUFF TACTILE PAVER

NOTES GENERAL: 1. FIGURED DIMENSIONS ONLY TO BE TAKEN FROM THIS DRAWING 2. ALL DRAWINGS TO BE CHECKED BY THE CONTRACTOR ON SITE