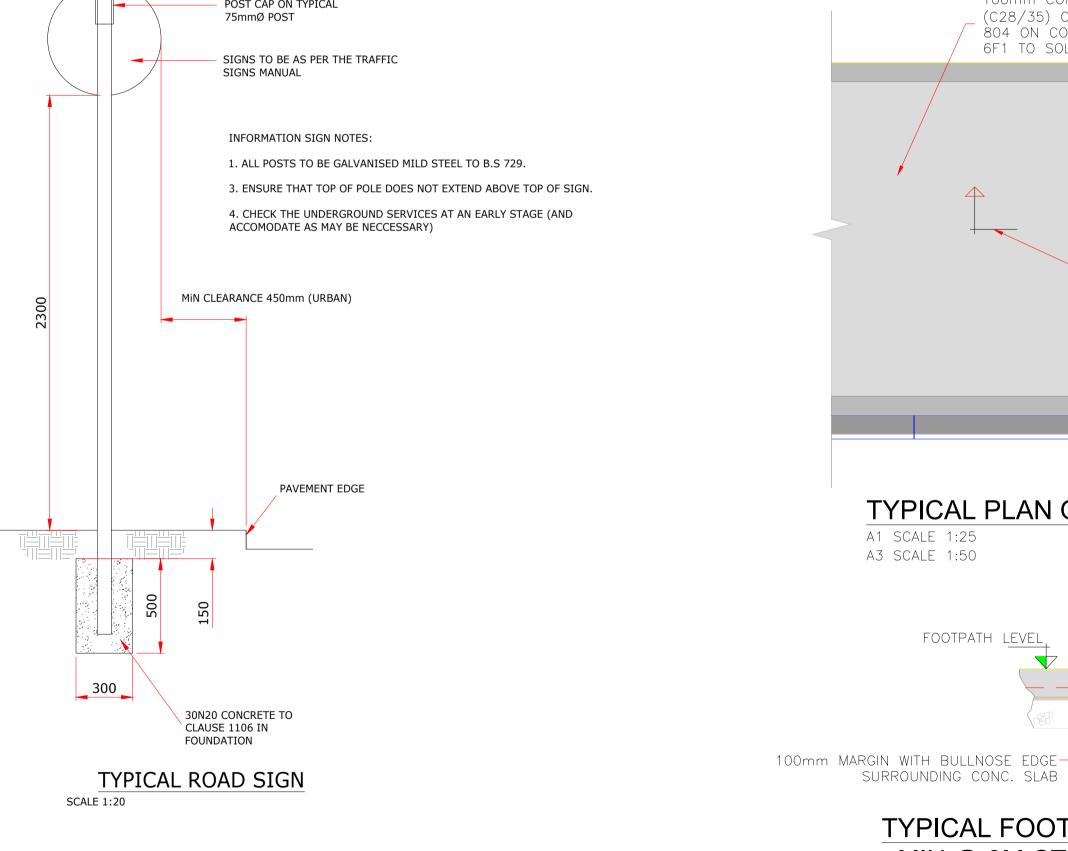

- MIN @ 3M CTRS NTS

**TYPICAL CONCRETE KERB DETAIL** SCALE 1:25

**TYPICAL FOOTPATH EXPANSION JOINT** 

DETAIL SCALE 1:25

∠GRADE C 40 CONCRETE

BUFF TACTILE PAVER

NOTES GENERAL: 1. FIGURED DIMENSIONS ONLY TO BE TAKEN FROM THIS DRAWING 2. ALL DRAWINGS TO BE CHECKED BY THE CONTRACTOR ON SITE